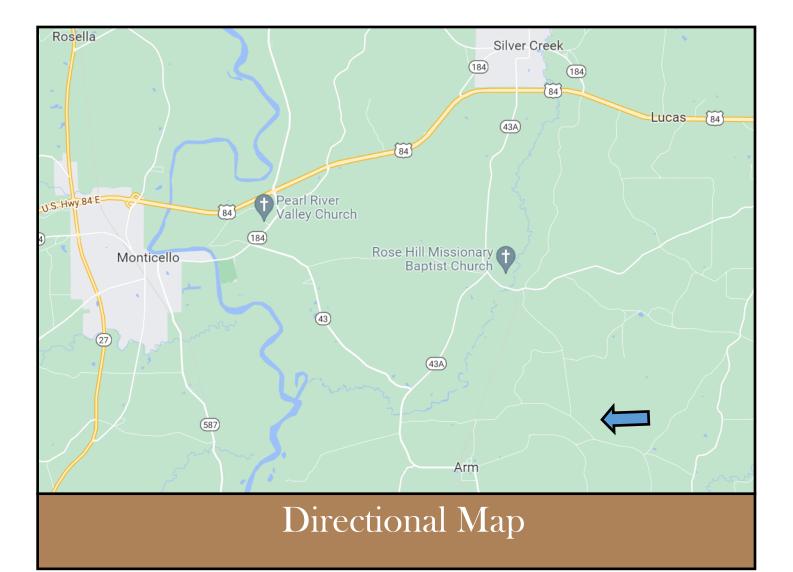

Directions from the intersection of Hwy 84 E and MS-43A in Silver Creek, MS: Turn right onto MS-43A. Travel 3.2 miles and turn left onto E St. Stephens Road. Travel 0.7 miles and turn right onto Rose Hill Road. Travel 2.4 miles and turn left onto Garrett Road. Travel 0.3 miles and turn left onto Q D Smith Lane. Travel 0.2 miles and turn right to stay on Q D Smith Lane. The property will be on your left in 0.1 mile.

Information is believed to be accurate but not guaranteed.

Directions from the intersection of Hwy 84 E and MS-43A in Silver Creek, MS: Turn right onto MS-43A. Travel 3.2 miles and turn left onto E St. Stephens Road. Travel 0.7 miles and turn right onto Rose Hill Road. Travel 2.4 miles and turn left onto Garrett Road. Travel 0.3 miles and turn left onto Q D Smith Lane. Travel 0.2 miles and turn right to stay on Q D Smith Lane. The property will be on your left in 0.1 mile.