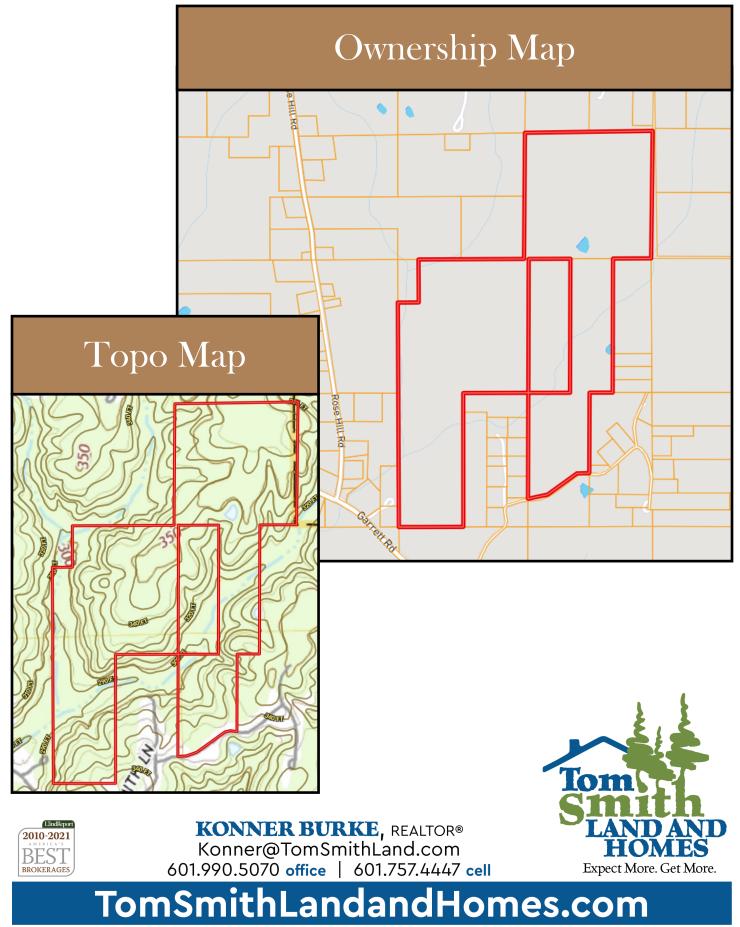

## 130+/- Acre Hunting Property Lawrence County, MS

Are you looking for a perfect hunting property in Lawrence County, MS? This 130+/- acre tract could be the one! With abundant deer signs, four year old cutover covered in natural regeneration, the hunting opportunities are optimal. The road system throughout the property leads you to four food plots ready for bush hogging and planting! There is power at the road and 400 feet of road frontage on Q D Smith Road in Silver Creek, which could also be a great place to build that dream home or camp! Located less than ten miles from Hwy 84. Call Konner today to schedule a viewing!