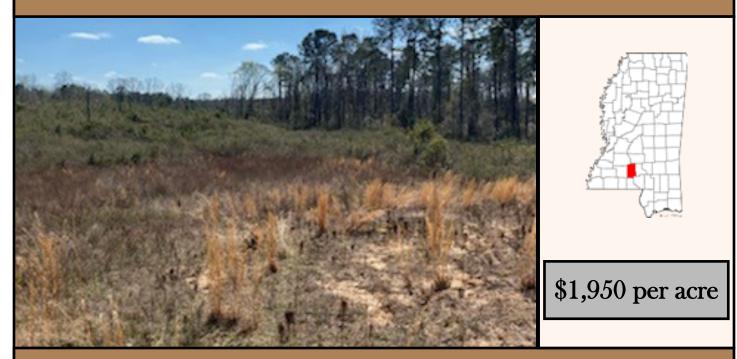

## 130+/- Acre Hunting Property Lawrence County, MS

Are you looking for a perfect hunting property in Lawrence County, MS? This 130+/- acre tract could be the one! With abundant deer signs, four year old cutover covered in natural regeneration, the hunting opportunities are optimal. The road system throughout the property leads you to four food plots ready for bush hogging and planting! There is power at the road and 400 feet of road frontage on Q D Smith Road in Silver Creek, which could also be a great place to build that dream home or camp! Located less than ten miles from Hwy 84. Call Konner today to schedule a viewing!