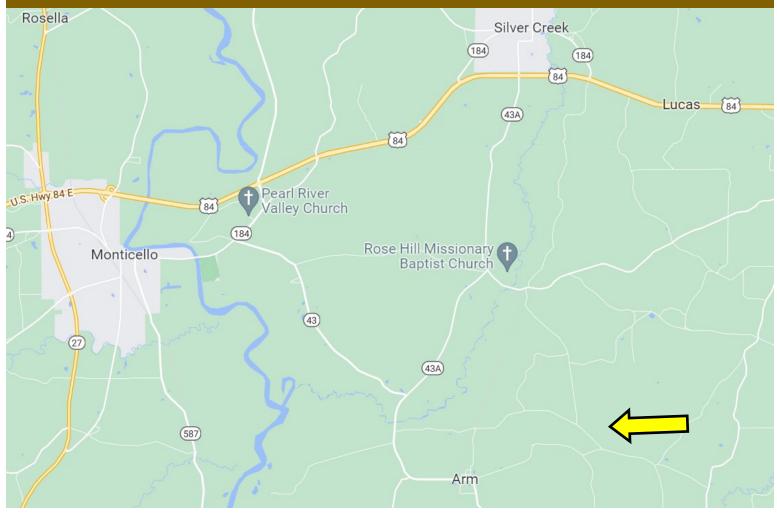

<u>Directions from the intersection of Hwy 84 E and MS-43A in Silver Creek, MS</u>: Turn right onto MS-43A. Travel 3.2 miles and turn left onto E St. Stephens Road. Travel 0.7 miles and turn right onto Rose Hill Road. Travel 2.4 miles and turn left onto Garrett Road. Travel 0.3 miles and turn left onto Q D Smith Lane. Travel 0.2 miles and turn right to stay on Q D Smith Lane. The property will be on your left in 0.1 mile.

#### **Directional Map**

<u>Directions from the intersection of Hwy 84 E and MS-43A in Silver Creek, MS</u>: Turn right onto MS-43A. Travel 3.2 miles and turn left onto E St. Stephens Road. Travel 0.7 miles and turn right onto Rose Hill Road. Travel 2.4 miles and turn left onto Garrett Road. Travel 0.3 miles and turn left onto Q D Smith Lane. Travel 0.2 miles and turn right to stay on Q D Smith Lane. The property will be on your left in 0.1 mile.