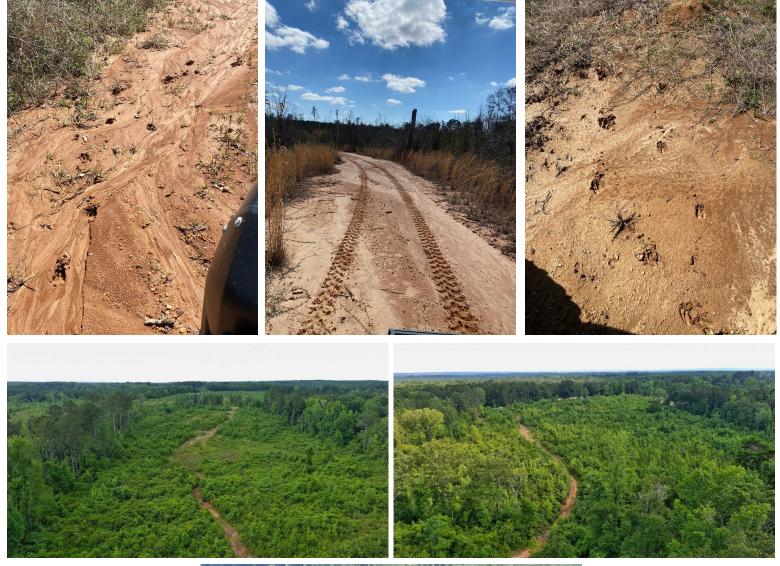

# 130± Acre Hunting Property Lawrence County, MS

Are you looking for a perfect hunting property in Lawrence County, MS? This 130± acre tract could be the one! With abundant deer signs, four year old cutover covered in natural regeneration, the hunting opportunities are optimal. The road system throughout the property leads you to four food plots ready for bush hogging and planting! There is power at the road and 400 feet of road frontage on Q D Smith Road in Silver Creek, which could also be a great place to build that dream home or camp! Located less than ten miles from Hwy 84. Call Preston today to schedule a viewing!