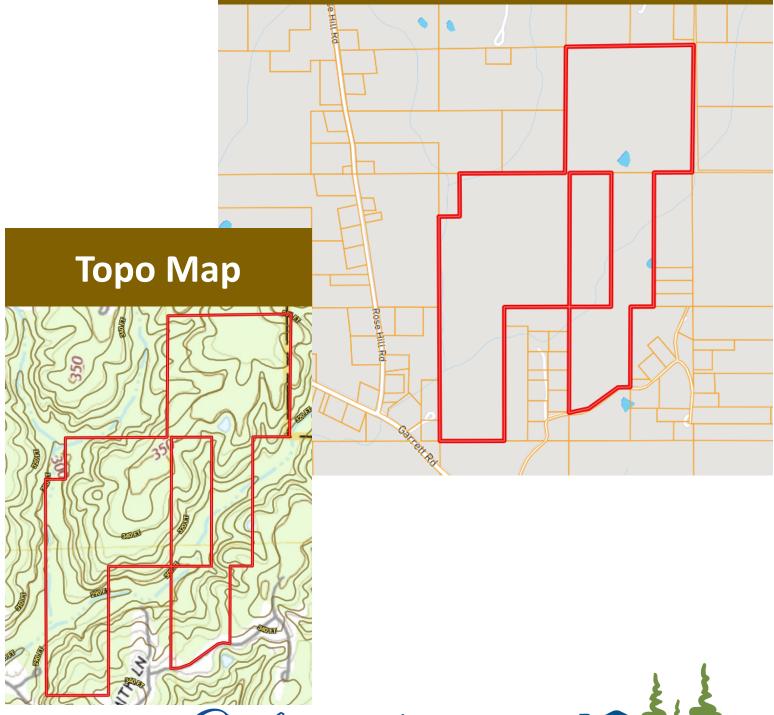

# 130± Acre Hunting Property Lawrence County, MS

Are you looking for a perfect hunting property in Lawrence County, MS? This 130± acre tract could be the one! With abundant deer signs, four year old cutover covered in natural regeneration, the hunting opportunities are optimal. The road system throughout the property leads you to four food plots ready for bush hogging and planting! There is power at the road and 400 feet of road frontage on Q D Smith Road in Silver Creek, which could also be a great place to build that dream home or camp! Located less than ten miles from Hwy 84. Call Preston today to schedule a viewing!

## **Ownership Map**

PRESTON SMITH, MANAGING BROKER Preston@TomSmithLand.com 601.990.5070 office | 601.209.7150 cell