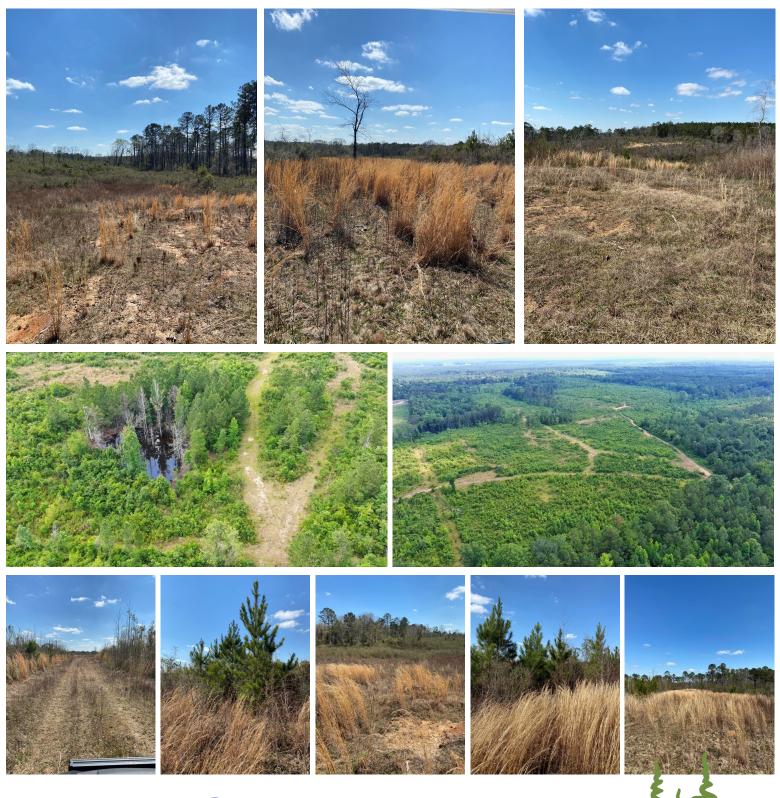

# 130± Acre Hunting Property Lawrence County, MS

Are you looking for a perfect hunting property in Lawrence County, MS? This 130± acre tract could be the one! With abundant deer signs, four year old cutover covered in natural regeneration, the hunting opportunities are optimal. The road system throughout the property leads you to four food plots ready for bush hogging and planting! There is power at the road and 400 feet of road frontage on Q D Smith Road in Silver Creek, which could also be a great place to build that dream home or camp! Located less than ten miles from Hwy 84. Call Preston today to schedule a viewing!