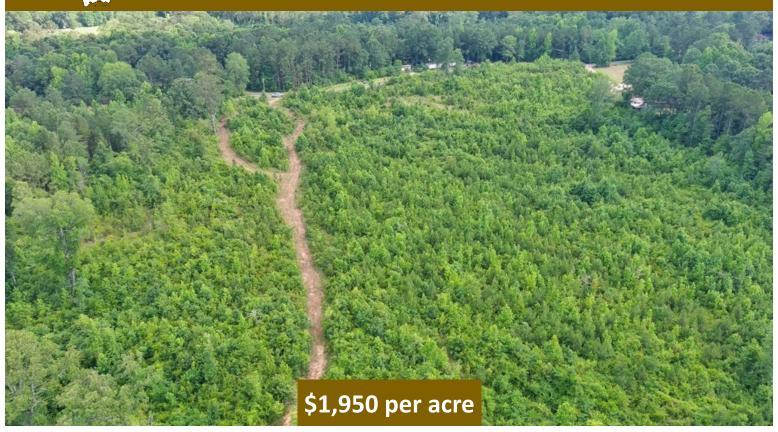

# 130± Acre Hunting Property Lawrence County, MS

Are you looking for a perfect hunting property in Lawrence County, MS? This 130± acre tract could be the one! With abundant deer signs, four year old cutover covered in natural regeneration, the hunting opportunities are optimal. The road system throughout the property leads you to four food plots ready for bush hogging and planting! There is power at the road and 400 feet of road frontage on Q D Smith Road in Silver Creek, which could also be a great place to build that dream home or camp! Located less than ten miles from Hwy 84. Call Preston today to schedule a viewing!