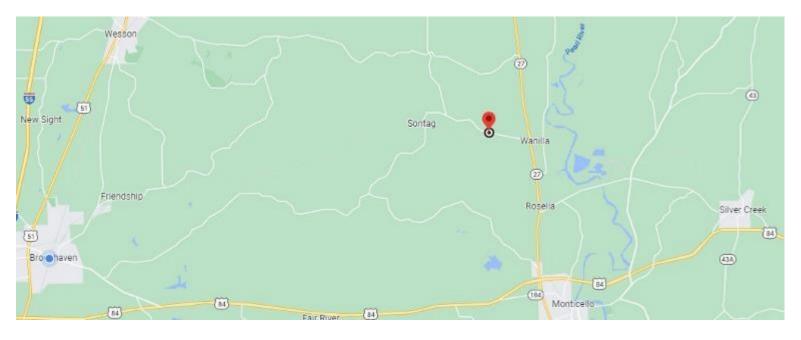

### **Directional Map**

Directions from the intersection of MS-27 and US-84 in Monticello, MS: Travel north on MS-27 for 5.2 miles. Turn right onto Smith Ferry Road and travel for 1.6 miles. The property will be on the left.

Directions from the intersection of MS-27 and US-84 in Monticello, MS: Travel north on MS-27 for 5.2 miles. Turn right onto Smith Ferry Road and travel for 1.6 miles. The property will be on the left.