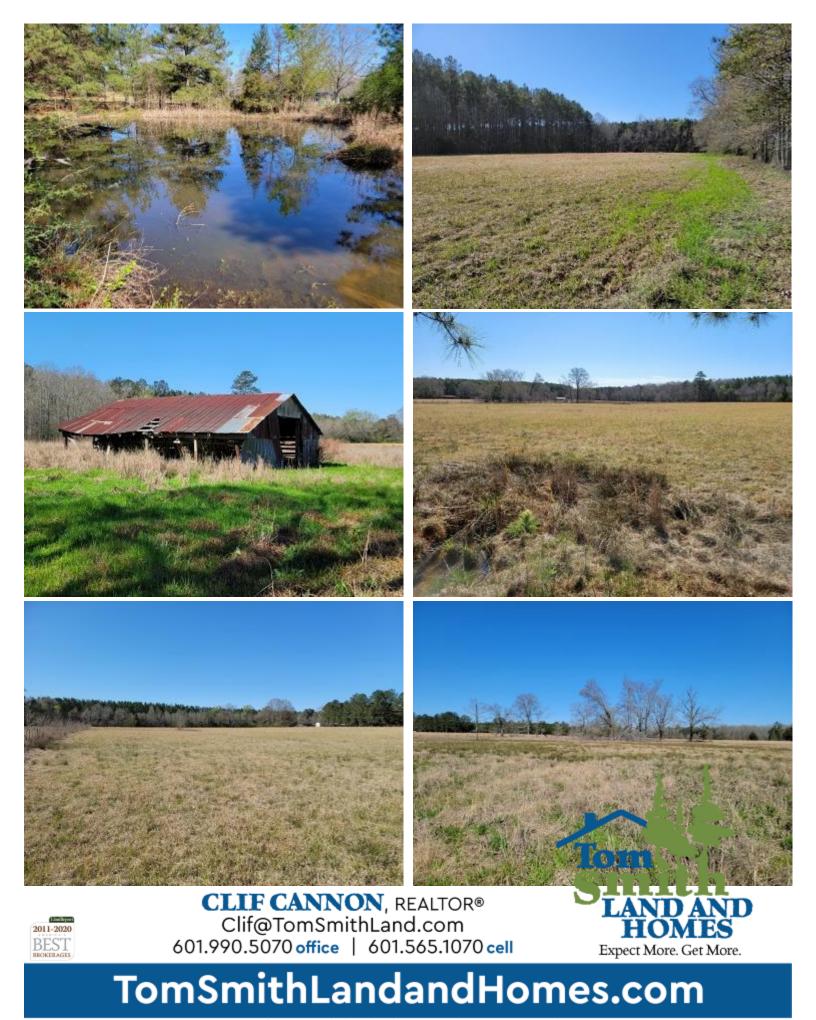

# \$112,000

If you are looking for pastureland, then look no further than this 32+/- acres parcel in the Sontag community of Lawrence County, MS. Featuring over 1,500+/- feet of road frontage on Smith Ferry Road, this excellent tract is divided into three pastures and has two stock tanks on it. The thick grass will provide plenty of forage for livestock. The old barn is still serviceable and will keep the hay dry and the equipment safe. Utilities are available and this property would make a great homesite. Call Clif Cannon to Schedule a showing today!