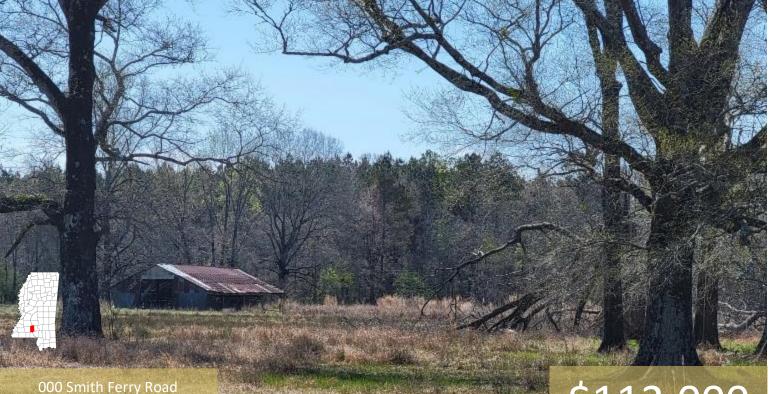

### 32+/- Acres of Pastureland in Lawrence County, MS

Sontag, MS 39665

2011-2020

# \$112,000

If you are looking for pastureland, then look no further than this 32+/- acres parcel in the Sontag community of Lawrence County, MS. Featuring over 1,500+/- feet of road frontage on Smith Ferry Road, this excellent tract is divided into three pastures and has two stock tanks on it. The thick grass will provide plenty of forage for livestock. The old barn is still serviceable and will keep the hay dry and the equipment safe. Utilities are available and this property would make a great homesite. Call Clif Cannon to Schedule a showing today!