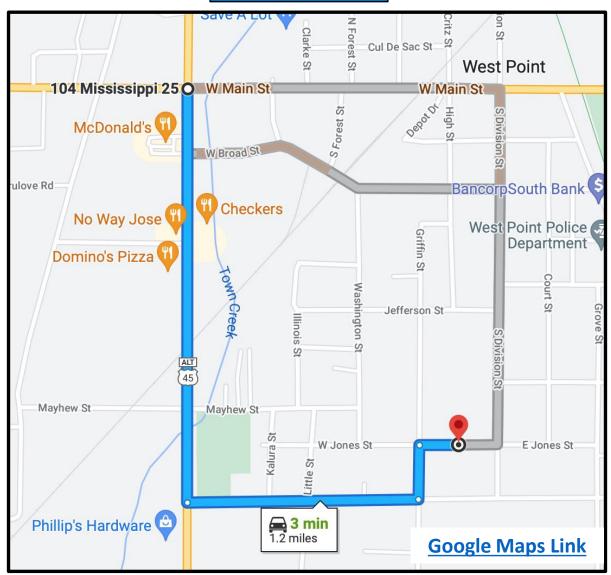

#### **Directional Map**

<u>Directions from the intersection of MS-45 & MS-50 in West Point, MS</u> Travel south on MS-45 for 0.7 miles. Turn left on W Brame Ave and travel 0.4 miles. Turn left on Griffin St and travel 500 feet. Turn right on Jones St and travel 400 feet; the property will be on the right.

<u>Directions from the intersection of MS-45</u> <u>& MS-50 in West Point, MS:</u> Travel south on MS-45 for 0.7 miles. Turn left on W Brame Ave and travel 0.4 miles. Turn left on Griffin St and travel 500 feet. Turn right on Jones St and travel 400 feet; the property will be on the right.