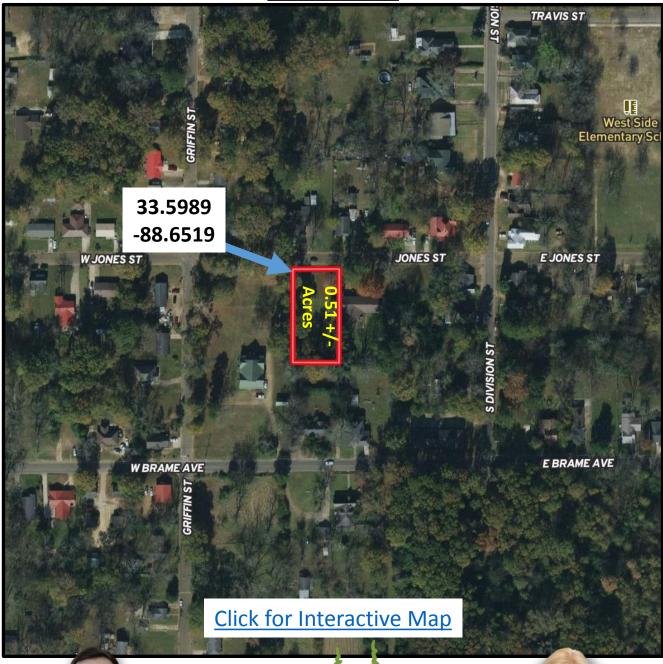

#### **Aerial Map**

JOHN DELPAPA, REALTOR \*
John@TomSmithLand.com
662.268.6333 office | 662.788.2455 cell

Call us today!

# Lot 4 Block 86 Ward 4, Jones St. West Point, MS

Have you been looking for a place to build in West Point, MS? Zoned R-1M, this .51+/- acre, 104x216 lot is the perfect place to build your new home or rental property. This was an old homesite and utilities available are on Jones St, this blank canvas is ready for any investor to build on! Conveniently located in the heart of town, access to MS-45 and MS-50 has never been easier. For more information or to schedule a showing, Call John DelPapa or Kim Martinez today!