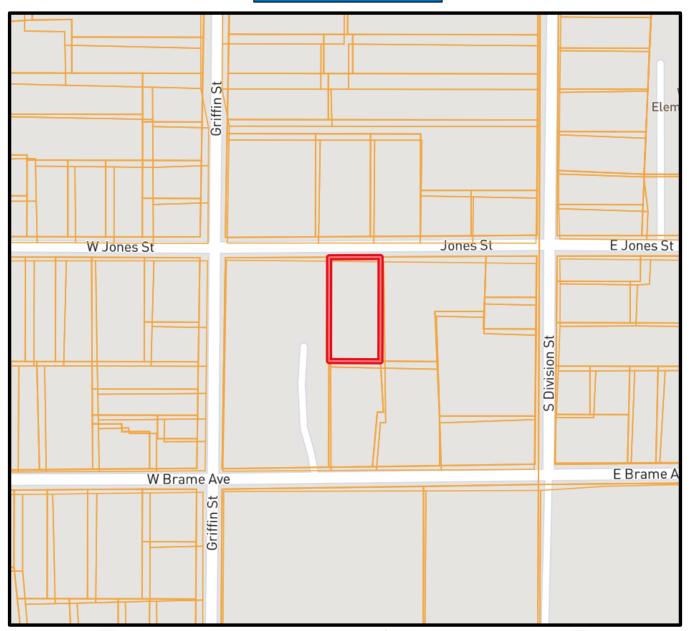

<u>Directions from the intersection of MS-45</u> <u>& MS-50 in West Point, MS:</u> Travel south on MS-45 for 0.7 miles. Turn left on W Brame Ave and travel 0.4 miles. Turn left on Griffin St and travel 500 feet. Turn right on Jones St and travel 400 feet; the property will be on the right.

#### **Directional Map**

<u>Directions from the intersection of MS-45 & MS-50 in West Point, MS</u> Travel south on MS-45 for 0.7 miles. Turn left on W Brame Ave and travel 0.4 miles. Turn left on Griffin St and travel 500 feet. Turn right on Jones St and travel 400 feet; the property will be on the right.