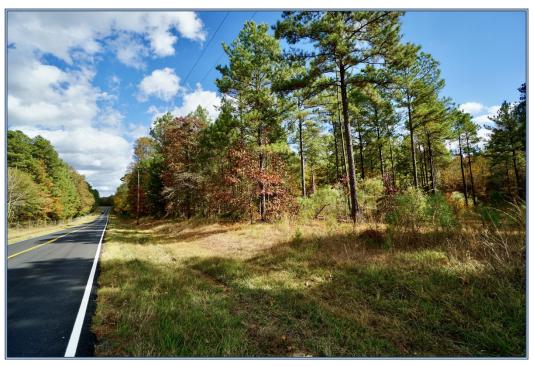

## SOUTHERN STATES REALTY

A perfect fit for what everyone in our area is looking for! This +/- 40 acre tract is made up of 22 year old thinned pine plantation, with rural timberland surrounding. The property sits on east side of Old Plain Dealing road with approximately 770' of frontage, and the entrance to the property is just under 7 miles from the intersection of Hwy. 3 in Benton. Best of all it lies completely within the boundaries of the Benton School District. Smaller properties to build and develop in this area are in very high demand, and this acreage has everything that a buyer is typically looking for. If privacy is of importance, there is only one other house within a  $\frac{1}{2}$  mile radius. Location, privacy, school district and so much more will make this piece of land go fast so please call me for a showing. Land Pro- David Hooper 318-453-9101.

## Old Plain Dealing Road, Benton, LA

32.783010, -93.766075 GPS

- Benton School District
- Pine Timber Value
- Road Frontage
- Upland Ground
- Bossier Parish Land
- Benton Land
- Build Site
- Louisiana Land for Sale