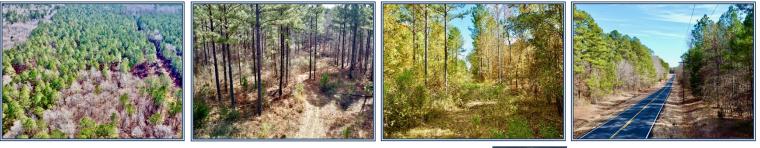

## SOUTHERN STATES REALTY

A perfect fit for what everyone in our area is looking for! This +/- 40 acre tract is made up of 22 year old thinned pine plantation, with rural timberland surrounding. The property sits on east side of Old Plain Dealing road with approximately 770' of frontage, and the entrance to the property is just under 7 miles from the intersection of Hwy. 3 in Benton. Best of all it lies completely within the boundaries of the Benton School District. Smaller properties to build and develop in this area are in very high demand, and this acreage has everything that a buyer is typically looking for. If privacy is of importance, there is only one other house within a  $\frac{1}{2}$  mile radius. Location, privacy, school district and so much more will make this piece of land go fast so please call me for a showing. Land Pro- David Hooper 318-453-9101.

## Old Plain Dealing Road, Benton, LA

32.783010, -93.766075 GPS

- Benton School District
- Pine Timber Value
- Road Frontage
- Upland Ground
- Bossier Parish Land
- Benton Land
- Build Site
- Louisiana Land for Sale