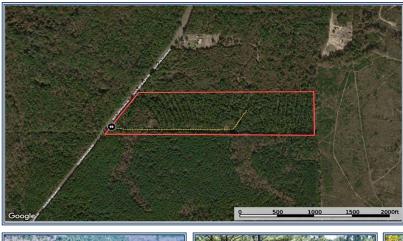

## SOUTHERN STATES REALTY

A perfect fit for what everyone in our area is looking for! This +/- 40 acre tract is made up of 22 year old thinned pine plantation, with rural timberland surrounding. The property sits on east side of Old Plain Dealing road with approximately 770' of frontage, and the entrance to the property is just under 7 miles from the intersection of Hwy. 3 in Benton. Best of all it lies completely within the boundaries of the Benton School District. Smaller properties to build and develop in this area are in very high demand, and this acreage has everything that a buyer is typically looking for. If privacy is of importance, there is only one other house within a  $\frac{1}{2}$  mile radius. Location, privacy, school district and so much more will make this piece of land go fast so please call me for a showing. Land Pro- David Hooper 318-453-9101.

## Old Plain Dealing Road, Benton, LA

32.783010, -93.766075 GPS

- Benton School District
- Pine Timber Value
- Road Frontage
- Upland Ground
- Bossier Parish Land
- Benton Land
- Build Site
- Louisiana Land for Sale