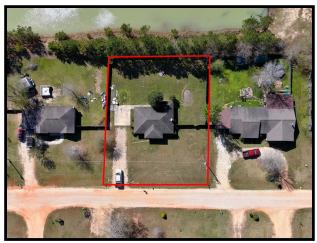

# Quaint Home on .37+/- Acres Washington Parish, LA

#### 1014 Webb St, Franklinton LA, 70438

Are you looking for a home in Franklinton, Louisiana? This three bed, two bath home is located in a quiet neighborhood. With a small amount of TLC, this home has the potential to make an excellent starter home or small home for empty nesters looking to downsize. You will find an open concept living/kitchen area when entering the front door. The split floor plan puts the main bedroom on one side of the home, while two additional bedrooms are on the opposite side. The backyard features a partial wooden fence for privacy and security. With a short drive into town, all amenities are close by. Call Chris Wolff or Blake Sasser to view this home today!

Address: 1014 Webb St, Franklinton LA, 70438