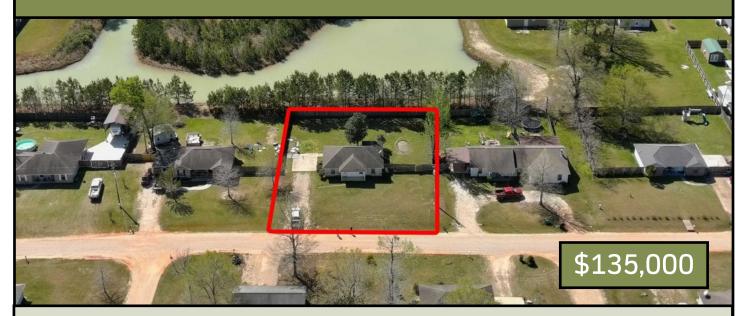

# Quaint Home on .37+/- Acres Washington Parish, LA

#### 1014 Webb St, Franklinton LA, 70438

Are you looking for a home in Franklinton, Louisiana? This three bed, two bath home is located in a quiet neighborhood. With a small amount of TLC, this home has the potential to make an excellent starter home or small home for empty nesters looking to downsize. You will find an open concept living/kitchen area when entering the front door. The split floor plan puts the main bedroom on one side of the home, while two additional bedrooms are on the opposite side. The backyard features a partial wooden fence for privacy and security. With a short drive into town, all amenities are close by. Call Chris Wolff or Blake Sasser to view this home today!

Address: 1014 Webb St, Franklinton LA, 70438