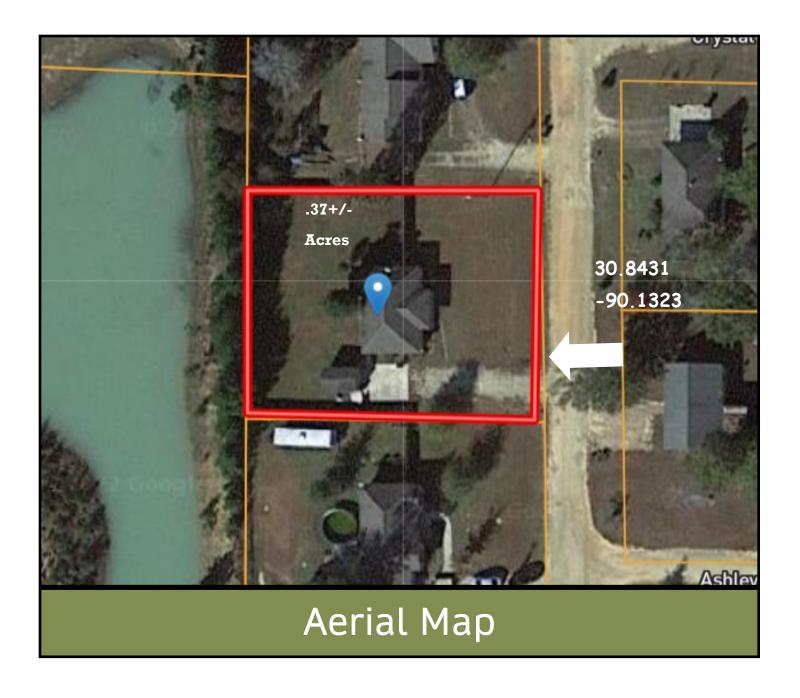

on of Main St/Washington St in Franklinton</u>: Travel east on Washington St. for 1.2 miles. Turn right onto Wood Rd. In 500 feet, turn left onto Hamilton St. In another 500 feet turn right onto Bruce St. Turn right onto Webb St in .3 miles, and the house will be on the right.

Address: 1014 Webb St, Franklinton LA, 70438









### <u>TomSmi</u>thLandandHomes.com

















BLAKE SASSER, REALTOR \*
Blake@TomSmithLand.com
601.990.5070 office | 601.757.5027 cell



Call us today!



CHRIS WOLFF, REALTOR \*
CWolff@TomSmithLand.com
601.990.5070 office | 601.757.7968 cell

















BLAKE SASSER, REALTOR \*
Blake@TomSmithLand.com
601.990.5070 office | 601.757.5027 cell



Call us today!



CHRIS WOLFE, REALTOR \*
CWolff@TomSmithLand.com
601.990.5070 office | 601.757.7968 cell





#### **Interactive** Map



Tom Sinth LAND AND HOMES
Expect More. Get More.

Call us today!









BLAKE SASSER, REALTOR • Blake@TomSmithLand.com 601.990.5070 office | 601.757.5027 cell



Call us today!



CHRIS WOLFF, REALTOR \*
CWolff@TomSmithLand.com
601.990.5070 office | 601.757.7968 cell





#### 1014 Webb St Franklinton LA, 70348

<u>Directions from Intersection of Main St/Washington St in Franklinton</u>: Travel east on Washington St. for 1.2 miles. Turn right onto Wood Rd. In 500 feet, turn left onto Hamilton St. In another 500 feet turn right onto Bruce St. Turn right onto Webb St in .3 miles, and the house will be on the right.

Click here for google maps!