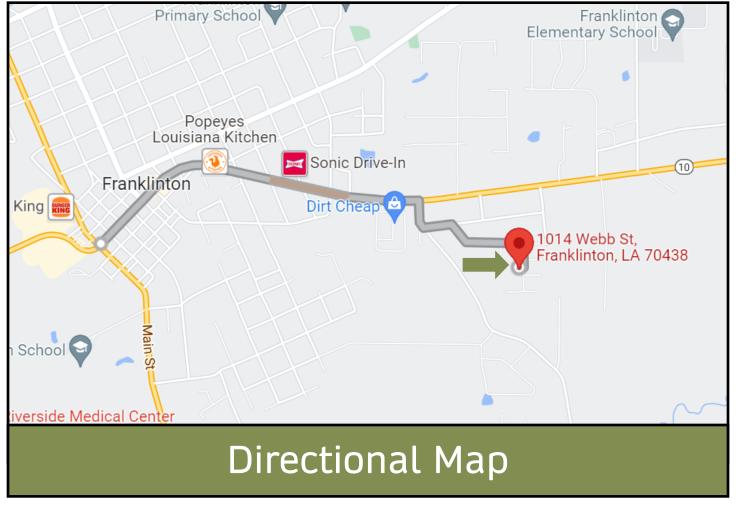

<u>Directions from Intersection of Main St/Washington St in Franklinton</u>: Travel east on Washington St. for 1.2 miles. Turn right onto Wood Rd. In 500 feet, turn left onto Hamilton St. In another 500 feet turn right onto Bruce St. Turn right onto Webb St in .3 miles, and the house will be on the right.

#### 1014 Webb St Franklinton LA, 70348

<u>Directions from Intersection of Main St/Washington St in Franklinton</u>: Travel east on Washington St. for 1.2 miles. Turn right onto Wood Rd. In 500 feet, turn left onto Hamilton St. In another 500 feet turn right onto Bruce St. Turn right onto Webb St in .3 miles, and the house will be on the right.