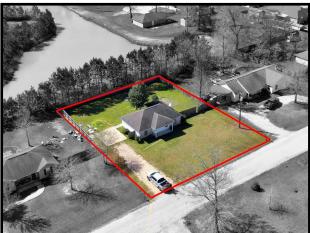

# Quaint Home on .37+/- Acres Washington Parish, LA

#### 1014 Webb St, Franklinton LA, 70438

Are you looking for a home in Franklinton, Louisiana? This three bed, two bath home is located in a quiet neighborhood. With a small amount of TLC, this home has the potential to make an excellent starter home or small home for empty nesters looking to downsize. You will find an open concept living/kitchen area when entering the front door. The split floor plan puts the main bedroom on one side of the home, while two additional bedrooms are on the opposite side. The backyard features a partial wooden fence for privacy and security. With a short drive into town, all amenities are close by. Call Chris Wolff or Blake Sasser to view this home today!