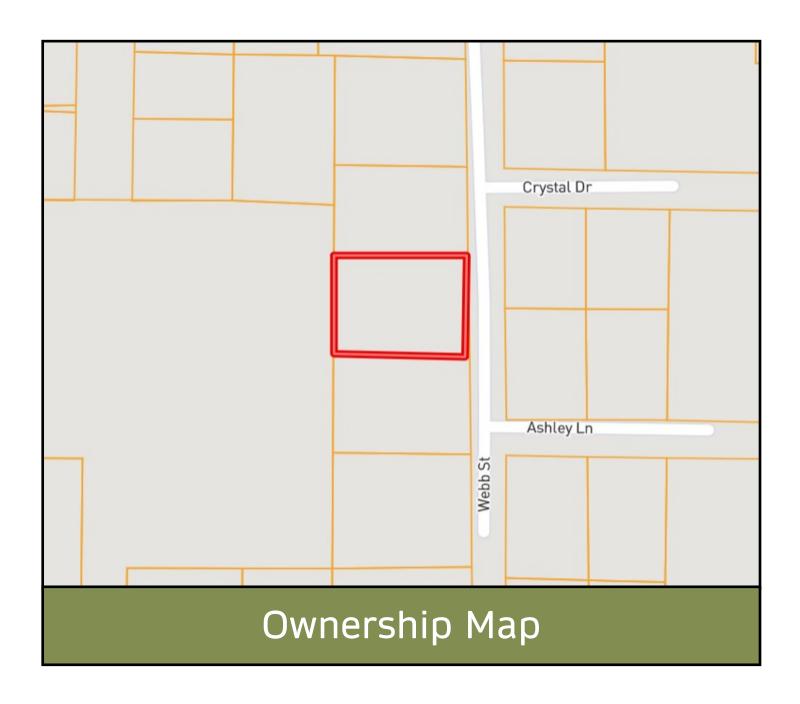

ight onto Wood Rd. In 500 feet, turn left onto Hamilton St. In another 500 feet turn right onto Bruce St. Turn right onto Webb St in .3 miles, and the house will be on the right.

Address: 1014 Webb St, Franklinton LA, 70438









### <u>TomSmi</u>thLandandHomes.com

















BLAKE SASSER, REALTOR \*
Blake@TomSmithLand.com
601.990.5070 office | 601.757.5027 cell



Call us today!



CHRIS WOLFF, REALTOR \*
CWolff@TomSmithLand.com
601.990.5070 office | 601.757.7968 cell

















BLAKE SASSER, REALTOR \*
Blake@TomSmithLand.com
601.990.5070 office | 601.757.5027 cell



Call us today!



CHRIS WOLFE, REALTOR \*
CWolff@TomSmithLand.com
601.990.5070 office | 601.757.7968 cell





#### **Interactive** Map



Tom Sinth LAND AND HOMES
Expect More. Get More.

Call us today!









BLAKE SASSER, REALTOR • Blake@TomSmithLand.com 601.990.5070 office | 601.757.5027 cell



Call us today!



CHRIS WOLFF, REALTOR \*
CWolff@TomSmithLand.com
601.990.5070 office | 601.757.7968 cell





#### 1014 Webb St Franklinton LA, 70348

<u>Directions from Intersection of Main St/Washington St in Franklinton</u>: Travel east on Washington St. for 1.2 miles. Turn right onto Wood Rd. In 500 feet, turn left onto Hamilton St. In another 500 feet turn right onto Bruce St. Turn right onto Webb St in .3 miles, and the house will be on the right.

Click here for google maps!