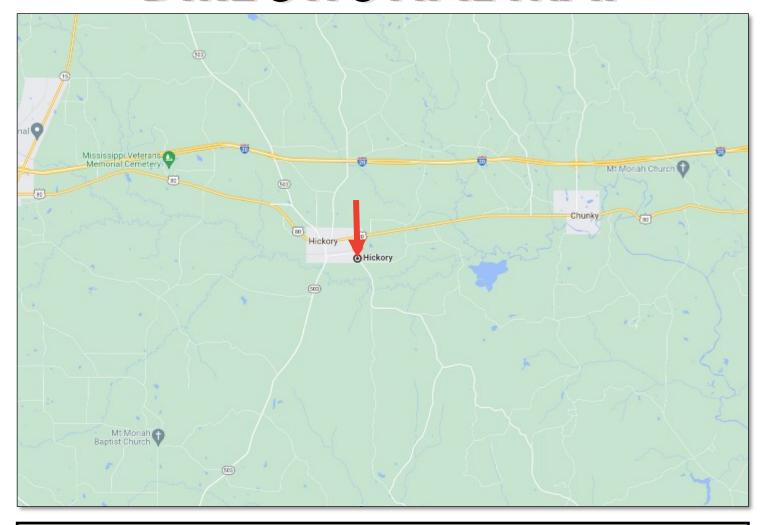

# DIRECTIONAL MAP

<u>DIRECTIONS FROM THE INTERSECTION OF HWY 503 AND HWY 80 IN HICKORY, MS</u>: Travel Hwy 503 for 1.1 miles. Turn left on Emmanuel Street, after approximately .8 miles the entrance to the property will be on your right. <u>GOOGLE MAP LINK</u>

<u>DIRECTIONS FROM THE INTERSECTION OF HWY 503 AND HWY 80 IN HICKORY, MS</u>: Travel Hwy 503 for 1.1 miles. Turn left on Emmanuel Street, after approximately .8 miles the entrance to the property will be on your right. <u>GOOGLE MAP LINK</u>