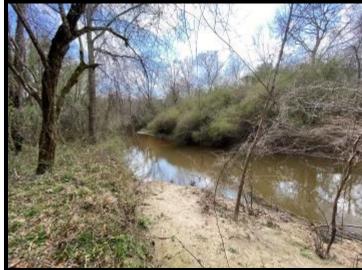

### RECREATIONAL TIMBER INVESTMENT 47± ACRES IN NEWTON COUNTY, MS

This 47± acre Newton County, MS property is located just outside the small town of Hickory, MS. It is an excellent tract for timber, with most of the property consisting of 22-year-old pines and approximately 200 feet of road frontage. A creek borders the property, providing water for the wildlife, with several tracks noticed on inspection. Enjoy the great outdoors while watching your investment grow. This tract might be small but has a lot to offer! Give Brett a call for your private showing today!