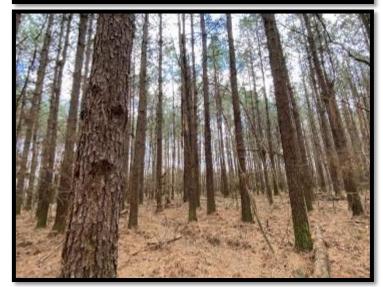

### RECREATIONAL TIMBER INVESTMENT 47± ACRES IN NEWTON COUNTY, MS

This 47± acre Newton County, MS property is located just outside the small town of Hickory, MS. It is an excellent tract for timber, with most of the property consisting of 22-year-old pines and approximately 200 feet of road frontage. A creek borders the property, providing water for the wildlife, with several tracks noticed on inspection. Enjoy the great outdoors while watching your investment grow. This tract might be small but has a lot to offer! Give Brett a call for your private showing today!