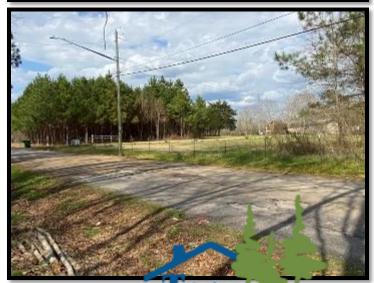

<u>DIRECTIONS FROM THE INTERSECTION OF HWY 503 AND HWY 80 IN HICKORY, MS</u>: Travel Hwy 503 for 1.1 miles. Turn left on Emmanuel Street, after approximately .8 miles the entrance to the property will be on your right. <u>GOOGLE MAP LINK</u>

# DIRECTIONAL MAP

<u>DIRECTIONS FROM THE INTERSECTION OF HWY 503 AND HWY 80 IN HICKORY, MS</u>: Travel Hwy 503 for 1.1 miles. Turn left on Emmanuel Street, after approximately .8 miles the entrance to the property will be on your right. <u>GOOGLE MAP LINK</u>