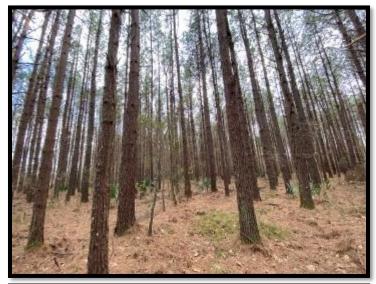

### RECREATIONAL TIMBER INVESTMENT 47± ACRES IN NEWTON COUNTY, MS

This 47± acre Newton County, MS property is located just outside the small town of Hickory, MS. It is an excellent tract for timber, with most of the property consisting of 22-year-old pines and approximately 200 feet of road frontage. A creek borders the property, providing water for the wildlife, with several tracks noticed on inspection. Enjoy the great outdoors while watching your investment grow. This tract might be small but has a lot to offer! Give Brett a call for your private showing today!