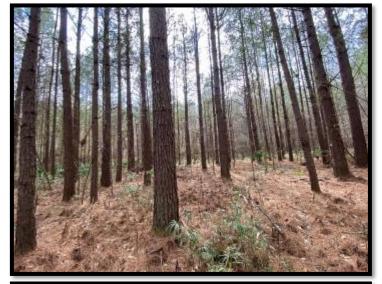

### RECREATIONAL TIMBER INVESTMENT 47± ACRES IN NEWTON COUNTY, MS

This 47± acre Newton County, MS property is located just outside the small town of Hickory, MS. It is an excellent tract for timber, with most of the property consisting of 22-year-old pines and approximately 200 feet of road frontage. A creek borders the property, providing water for the wildlife, with several tracks noticed on inspection. Enjoy the great outdoors while watching your investment grow. This tract might be small but has a lot to offer! Give Brett a call for your private showing today!