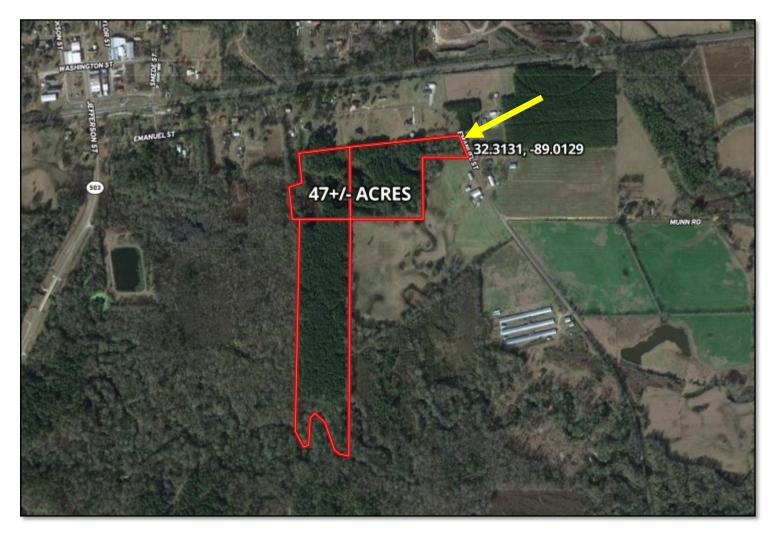

# AERIAL MAP

### RECREATIONAL TIMBER INVESTMENT 47± ACRES IN NEWTON COUNTY, MS

This 47± acre Newton County, MS property is located just outside the small town of Hickory, MS. It is an excellent tract for timber, with most of the property consisting of 22-year-old pines and approximately 200 feet of road frontage. A creek borders the property, providing water for the wildlife, with several tracks noticed on inspection. Enjoy the great outdoors while watching your investment grow. This tract might be small but has a lot to offer! Give Brett a call for your private showing today!