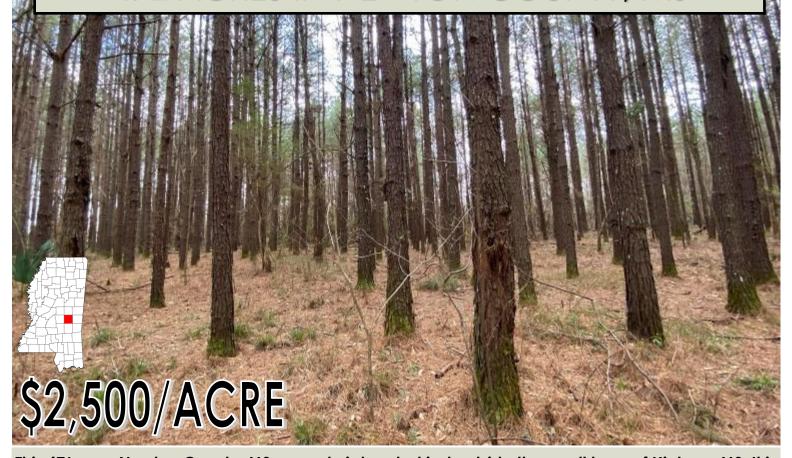

### RECREATIONAL TIMBER INVESTMENT 47± ACRES IN NEWTON COUNTY, MS

This 47± acre Newton County, MS property is located just outside the small town of Hickory, MS. It is an excellent tract for timber, with most of the property consisting of 22-year-old pines and approximately 200 feet of road frontage. A creek borders the property, providing water for the wildlife, with several tracks noticed on inspection. Enjoy the great outdoors while watching your investment grow. This tract might be small but has a lot to offer! Give Brett a call for your private showing today!