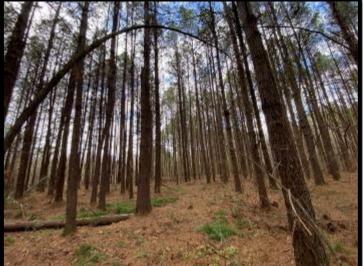

### RECREATIONAL TIMBER INVESTMENT 47± ACRES IN NEWTON COUNTY, MS

This 47± acre Newton County, MS property is located just outside the small town of Hickory, MS. It is an excellent tract for timber, with most of the property consisting of 22-year-old pines and approximately 200 feet of road frontage. A creek borders the property, providing water for the wildlife, with several tracks noticed on inspection. Enjoy the great outdoors while watching your investment grow. This tract might be small but has a lot to offer! Give Brett a call for your private showing today!