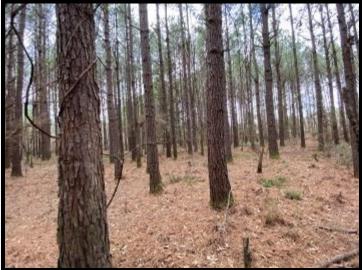

### RECREATIONAL TIMBER INVESTMENT 47± ACRES IN NEWTON COUNTY, MS

This 47± acre Newton County, MS property is located just outside the small town of Hickory, MS. It is an excellent tract for timber, with most of the property consisting of 22-year-old pines and approximately 200 feet of road frontage. A creek borders the property, providing water for the wildlife, with several tracks noticed on inspection. Enjoy the great outdoors while watching your investment grow. This tract might be small but has a lot to offer! Give Brett a call for your private showing today!