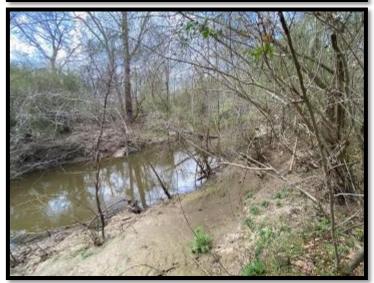

### RECREATIONAL TIMBER INVESTMENT 47± ACRES IN NEWTON COUNTY, MS

This 47± acre Newton County, MS property is located just outside the small town of Hickory, MS. It is an excellent tract for timber, with most of the property consisting of 22-year-old pines and approximately 200 feet of road frontage. A creek borders the property, providing water for the wildlife, with several tracks noticed on inspection. Enjoy the great outdoors while watching your investment grow. This tract might be small but has a lot to offer! Give Brett a call for your private showing today!