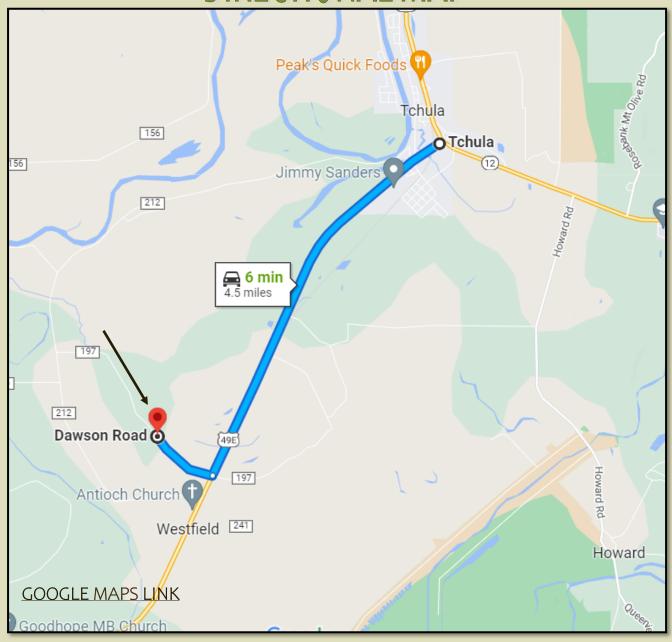

### **DELTA DUCK HOLES**

18.01+/- ACRES IN HOLMES COUNTY, MS

<u>DIRECTIONS FROM INTERSECTION of HWY 12 and US-49 in TCHULA, MS</u>: Travel southwest on US-49E S/Martin Luther King Drive for 3.9 miles. Turn right onto Dawson Road and travel for .9 miles. Property is located on the left side.

## DIRECTIONAL MAP

<u>DIRECTIONS FROM INTERSECTION of HWY 12 and US-49 in TCHULA, MS</u>: Travel southwest on US-49E S/Martin Luther King Drive for 3.9 miles. Turn right onto Dawson Road and travel for .9 miles. Property is located on the left side.