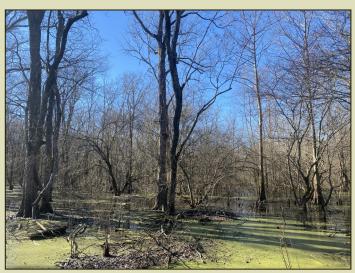

Welcome to your new duck hole in the Mississippi Delta! This 18.01± acres tract is located off Dawson Road in western Holmes County, MS. The property is accessed by a deeded easement. The makeup includes mainly Tupelo Gum & Cypress trees scattered about in the Mississippi Delta slough. With a little work you can open a few holes in the brake to create a nice green timber setting. Ducks were noted just northwest of this tract on the initial inspection. If you have been looking to add a duck hole to your existing collection or just want a place to call your own, bring your kayak or canoe, and let's take a look! Call Michael Oswalt for your private showing today! 2021 Taxes \$97.19