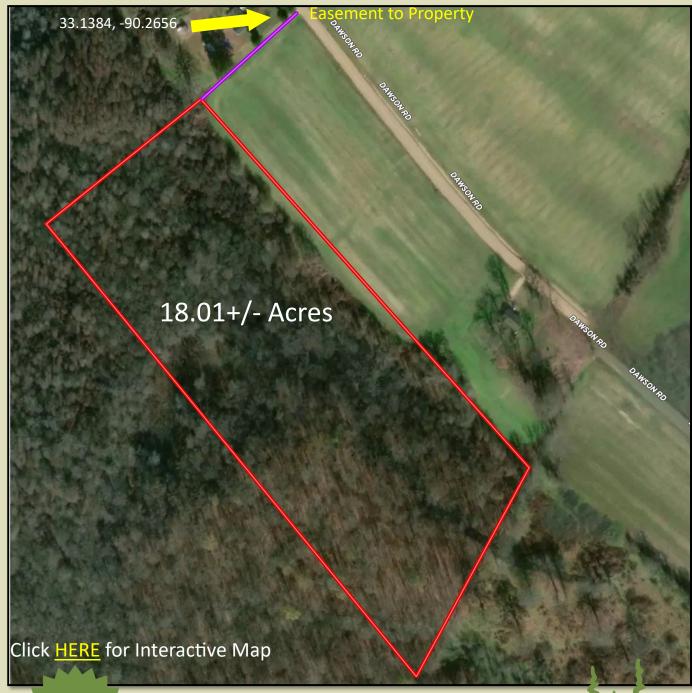

### **DELTA DUCK HOLES**

18.01+/- ACRES IN HOLMES COUNTY, MS

<u>DIRECTIONS FROM INTERSECTION of HWY 12 and US-49 in TCHULA, MS</u>: Travel southwest on US-49E S/Martin Luther King Drive for 3.9 miles. Turn right onto Dawson Road and travel for .9 miles. Property is located on the left side.

Welcome to your new duck hole in the Mississippi Delta! This 18.01± acres tract is located off Dawson Road in western Holmes County, MS. The property is accessed by a deeded easement. The makeup includes mainly Tupelo Gum & Cypress trees scattered about in the Mississippi Delta slough. With a little work you can open a few holes in the brake to create a nice green timber setting. Ducks were noted just northwest of this tract on the initial inspection. If you have been looking to add a duck hole to your existing collection or just want a place to call your own, bring your kayak or canoe, and let's take a look! Call Michael Oswalt for your private showing today! 2021 Taxes \$97.19

# **AERIAL MAP**

MICHAEL OSWALT, ASSOCIATE BROKER ® Michael@TomSmithLand.com 601.898.2772 office | 662.719.3967 cell

Licensed in MS, AR & MO