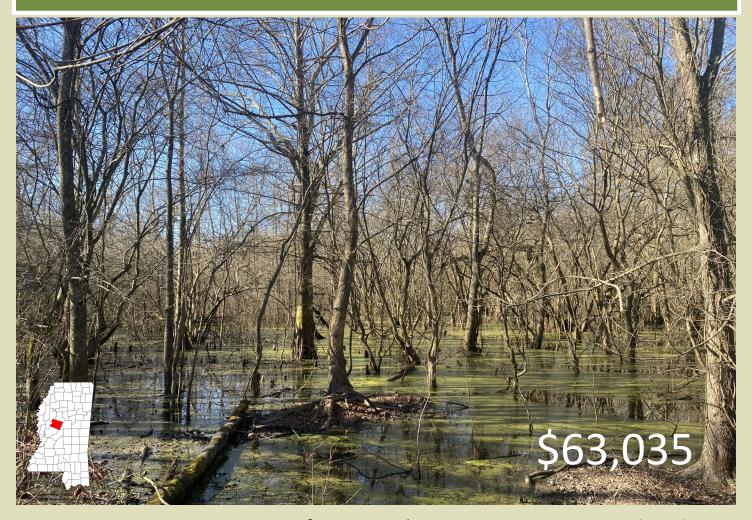

### **DELTA DUCK HOLES**

18.01+/- ACRES IN HOLMES COUNTY, MS

<u>DIRECTIONS FROM INTERSECTION of HWY 12 and US-49 in TCHULA, MS</u>: Travel southwest on US-49E S/Martin Luther King Drive for 3.9 miles. Turn right onto Dawson Road and travel for .9 miles. Property is located on the left side.

Welcome to your new duck hole in the Mississippi Delta! This 18.01± acres tract is located off Dawson Road in western Holmes County, MS. The property is accessed by a deeded easement. The makeup includes mainly Tupelo Gum & Cypress trees scattered about in the Mississippi Delta slough. With a little work you can open a few holes in the brake to create a nice green timber setting. Ducks were noted just northwest of this tract on the initial inspection. If you have been looking to add a duck hole to your existing collection or just want a place to call your own, bring your kayak or canoe, and let's take a look! Call Michael Oswalt for your private showing today! 2021 Taxes \$97.19