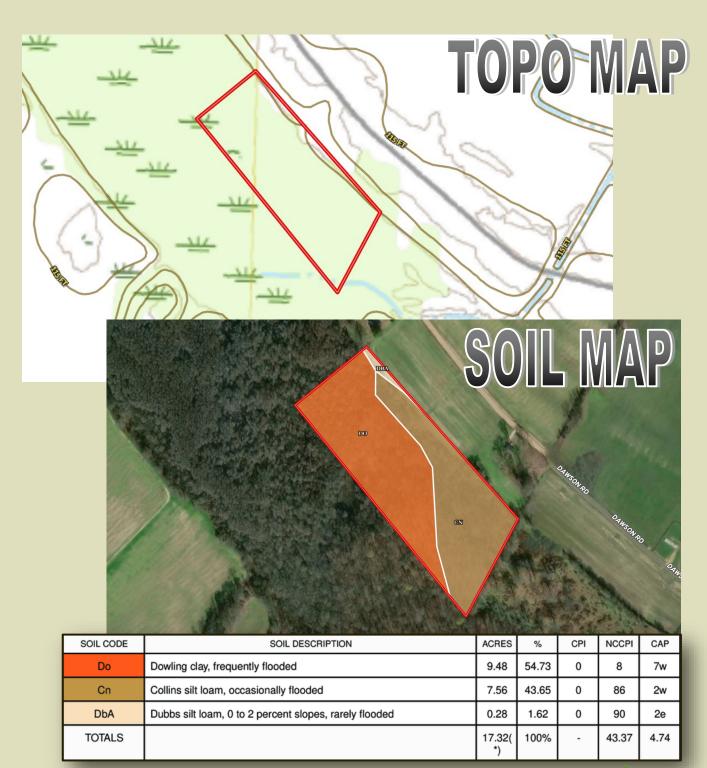

Welcome to your new duck hole in the Mississippi Delta! This 18.01± acres tract is located off Dawson Road in western Holmes County, MS. The property is accessed by a deeded easement. The makeup includes mainly Tupelo Gum & Cypress trees scattered about in the Mississippi Delta slough. With a little work you can open a few holes in the brake to create a nice green timber setting. Ducks were noted just northwest of this tract on the initial inspection. If you have been looking to add a duck hole to your existing collection or just want a place to call your own, bring your kayak or canoe, and let's take a look! Call Michael Oswalt for your private showing today! 2021 Taxes \$97.19