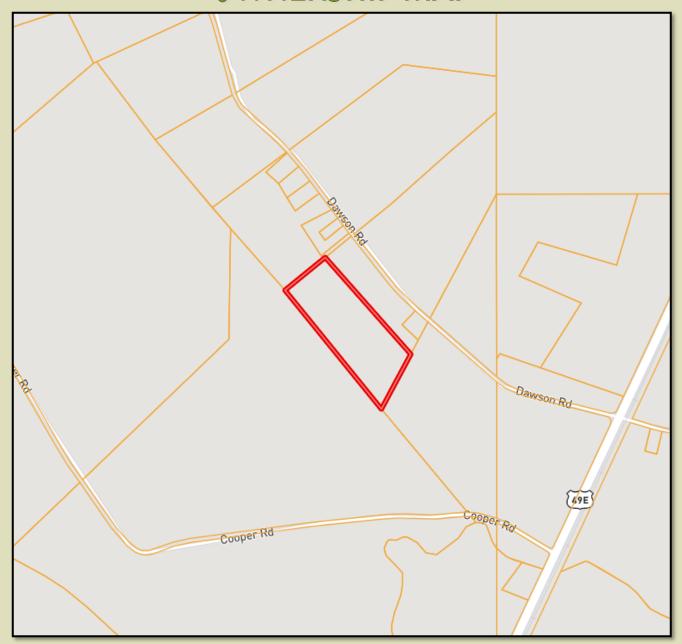

## **OWNERSHIP MAP**

**MICHAEL OSWALT,** ASSOCIATE BROKER ® Michael@TomSmithLand.com 601.898.2772 office | 662.719.3967 cell

Licensed in MS, AR & MO

Expect More. Get More.

MICHAEL OSWALT, ASSOCIATE BROKER ® Michael@TomSmithLand.com 601.898.2772 office | 662.719.3967 cell

## DIRECTIONAL MAP

<u>DIRECTIONS FROM INTERSECTION of HWY 12 and US-49 in TCHULA, MS</u>: Travel southwest on US-49E S/Martin Luther King Drive for 3.9 miles. Turn right onto Dawson Road and travel for .9 miles. Property is located on the left side.