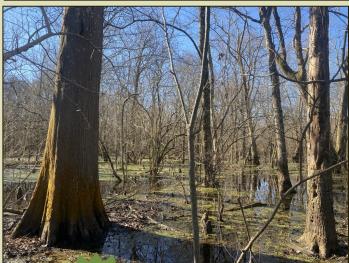

Welcome to your new duck hole in the Mississippi Delta! This 18.01± acres tract is located off Dawson Road in western Holmes County, MS. The property is accessed by a deeded easement. The makeup includes mainly Tupelo Gum & Cypress trees scattered about in the Mississippi Delta slough. With a little work you can open a few holes in the brake to create a nice green timber setting. Ducks were noted just northwest of this tract on the initial inspection. If you have been looking to add a duck hole to your existing collection or just want a place to call your own, bring your kayak or canoe, and let's take a look! Call Michael Oswalt for your private showing today! 2021 Taxes \$97.19