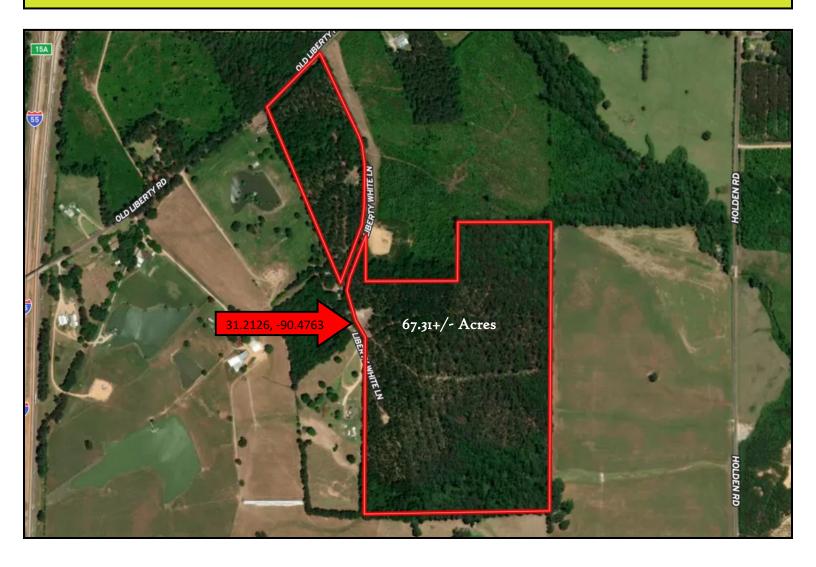

# 67.31+/- Acres of Endless Possibilities Pike County, MS

This 67.31+/- acres in Pike County, MS is loaded with potential and opportunity! Located just outside the city limits of McComb, in the McComb School District, and so close to Interstate 55, this property would make an excellent mid-sized hunting tract, or could even be a great residential development opportunity. With road frontage on both sides of Liberty White Lane, from the start of the road to the end, the possibilities are limitless. Located in the interior of the property is a small pond that is sure to be the local watering hole for wildlife from all around. The bulk of this tract is surrounded by open pasture, so the approx. 15-18 year old pine stand and mixed hardwoods, on the south end of the tract, offer a safe refuge for the wild game. If you're looking for a place to build your dream home with acreage, you may have just found it! Power is available at the road and ready for you to build. Call Chris Wolff today to schedule a private viewing!

<u>Directions from Exit 15 on Interstate 55:</u> Travel east on Hwy 98 for 0.8 miles. Turn right onto Old Liberty Rd, and travel for 0.6 miles. Turn left onto Liberty Withe Ln. Approximately 13+/- acre will be on the right side of the road, and the remaining acreage will be 0.3 miles down Liberty White Ln on your left.

#### Directional Map

<u>Directions from Exit 15 on Interstate 55:</u> Travel east on Hwy 98 for 0.8 miles. Turn right onto Old Liberty Rd, and travel for 0.6 miles. Turn left onto Liberty Withe Ln. Approximately 13+/- acre will be on the right side of the road, and the remaining acreage will be 0.3 miles down Liberty White Ln on your left.