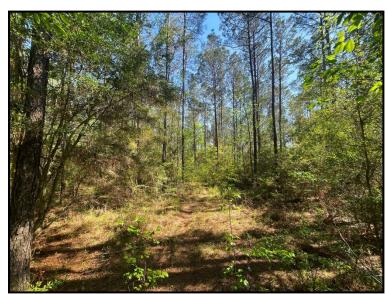

# 67.31+/- Acres of Endless Possibilities Pike County, MS

This 67.31+/- acres in Pike County, MS is loaded with potential and opportunity! Located just outside the city limits of McComb, in the McComb School District, and so close to Interstate 55, this property would make an excellent mid-sized hunting tract, or could even be a great residential development opportunity. With road frontage on both sides of Liberty White Lane, from the start of the road to the end, the possibilities are limitless. Located in the interior of the property is a small pond that is sure to be the local watering hole for wildlife from all around. The bulk of this tract is surrounded by open pasture, so the approx. 15-18 year old pine stand and mixed hardwoods, on the south end of the tract, offer a safe refuge for the wild game. If you're looking for a place to build your dream home with acreage, you may have just found it! Power is available at the road and ready for you to build. Call Chris Wolff today to schedule a private viewing!