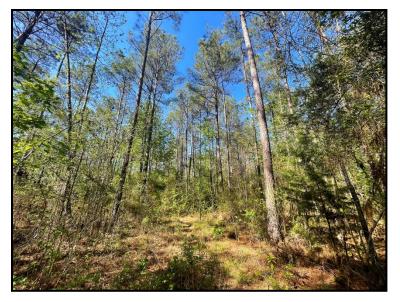

# 67.31+/- Acres of Endless Possibilities Pike County, MS

This 67.31+/- acres in Pike County, MS is loaded with potential and opportunity! Located just outside the city limits of McComb, in the McComb School District, and so close to Interstate 55, this property would make an excellent mid-sized hunting tract, or could even be a great residential development opportunity. With road frontage on both sides of Liberty White Lane, from the start of the road to the end, the possibilities are limitless. Located in the interior of the property is a small pond that is sure to be the local watering hole for wildlife from all around. The bulk of this tract is surrounded by open pasture, so the approx. 15-18 year old pine stand and mixed hardwoods, on the south end of the tract, offer a safe refuge for the wild game. If you're looking for a place to build your dream home with acreage, you may have just found it! Power is available at the road and ready for you to build. Call Chris Wolff today to schedule a private viewing!