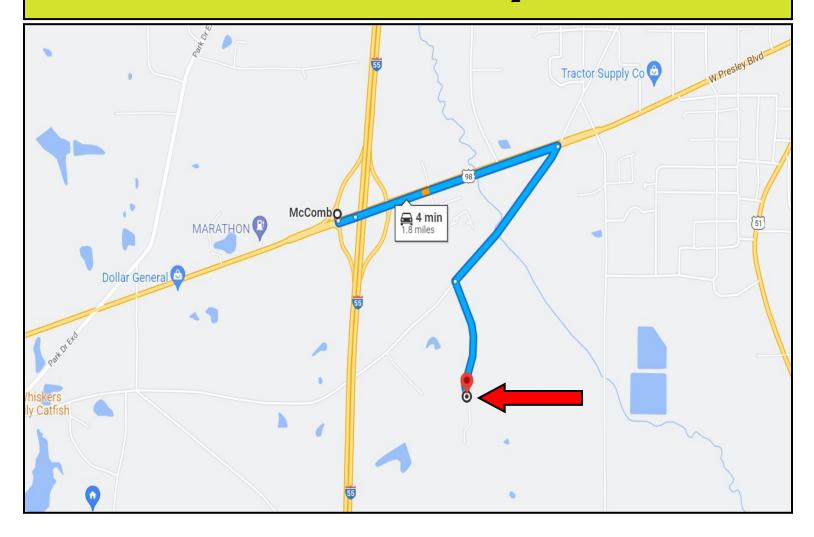

<u>Directions from Exit 15 on Interstate 55:</u> Travel east on Hwy 98 for 0.8 miles. Turn right onto Old Liberty Rd, and travel for 0.6 miles. Turn left onto Liberty Withe Ln. Approximately 13+/- acre will be on the right side of the road, and the remaining acreage will be 0.3 miles down Liberty White Ln on your left.

#### Directional Map

<u>Directions from Exit 15 on Interstate 55:</u> Travel east on Hwy 98 for 0.8 miles. Turn right onto Old Liberty Rd, and travel for 0.6 miles. Turn left onto Liberty Withe Ln. Approximately 13+/- acre will be on the right side of the road, and the remaining acreage will be 0.3 miles down Liberty White Ln on your left.