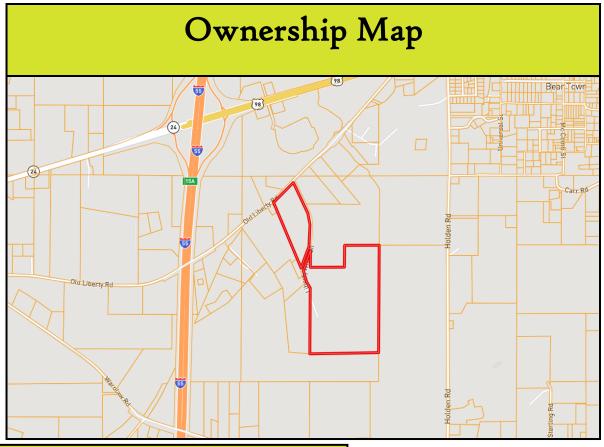

# 67.31+/- Acres of Endless Possibilities Pike County, MS

This 67.31+/- acres in Pike County, MS is loaded with potential and opportunity! Located just outside the city limits of McComb, in the McComb School District, and so close to Interstate 55, this property would make an excellent mid-sized hunting tract, or could even be a great residential development opportunity. With road frontage on both sides of Liberty White Lane, from the start of the road to the end, the possibilities are limitless. Located in the interior of the property is a small pond that is sure to be the local watering hole for wildlife from all around. The bulk of this tract is surrounded by open pasture, so the approx. 15-18 year old pine stand and mixed hardwoods, on the south end of the tract, offer a safe refuge for the wild game. If you're looking for a place to build your dream home with acreage, you may have just found it! Power is available at the road and ready for you to build. Call Chris Wolff today to schedule a private viewing!

### Aerial Map