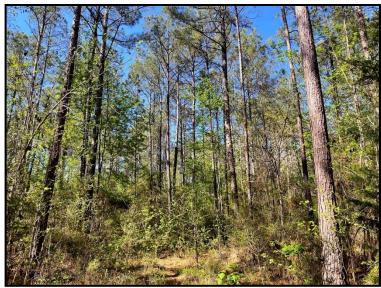

# 67.31+/- Acres of Endless Possibilities Pike County, MS

This 67.31+/- acres in Pike County, MS is loaded with potential and opportunity! Located just outside the city limits of McComb, in the McComb School District, and so close to Interstate 55, this property would make an excellent mid-sized hunting tract, or could even be a great residential development opportunity. With road frontage on both sides of Liberty White Lane, from the start of the road to the end, the possibilities are limitless. Located in the interior of the property is a small pond that is sure to be the local watering hole for wildlife from all around. The bulk of this tract is surrounded by open pasture, so the approx. 15-18 year old pine stand and mixed hardwoods, on the south end of the tract, offer a safe refuge for the wild game. If you're looking for a place to build your dream home with acreage, you may have just found it! Power is available at the road and ready for you to build. Call Chris Wolff today to schedule a private viewing!