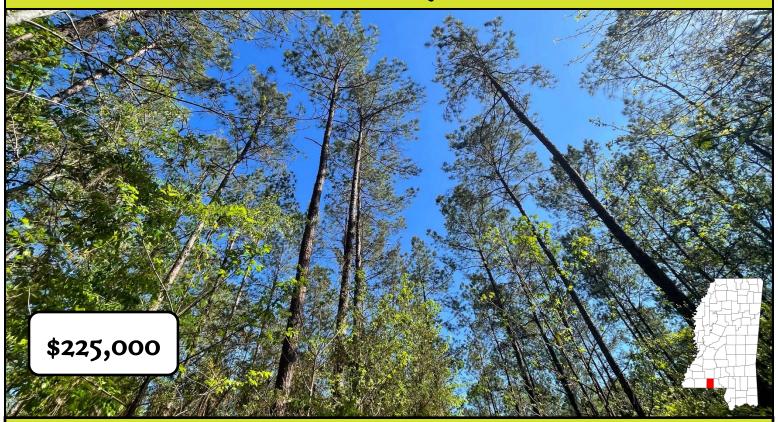

# 67.31+/- Acres of Endless Possibilities Pike County, MS

This 67.31+/- acres in Pike County, MS is loaded with potential and opportunity! Located just outside the city limits of McComb, in the McComb School District, and so close to Interstate 55, this property would make an excellent mid-sized hunting tract, or could even be a great residential development opportunity. With road frontage on both sides of Liberty White Lane, from the start of the road to the end, the possibilities are limitless. Located in the interior of the property is a small pond that is sure to be the local watering hole for wildlife from all around. The bulk of this tract is surrounded by open pasture, so the approx. 15-18 year old pine stand and mixed hardwoods, on the south end of the tract, offer a safe refuge for the wild game. If you're looking for a place to build your dream home with acreage, you may have just found it! Power is available at the road and ready for you to build. Call Chris Wolff today to schedule a private viewing!