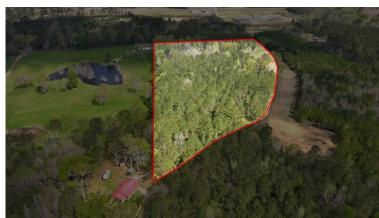

# 67.31+/- Acres of Endless Possibilities Pike County, MS

This 67.31+/- acres in Pike County, MS is loaded with potential and opportunity! Located just outside the city limits of McComb, in the McComb School District, and so close to Interstate 55, this property would make an excellent mid-sized hunting tract, or could even be a great residential development opportunity. With road frontage on both sides of Liberty White Lane, from the start of the road to the end, the possibilities are limitless. Located in the interior of the property is a small pond that is sure to be the local watering hole for wildlife from all around. The bulk of this tract is surrounded by open pasture, so the approx. 15-18 year old pine stand and mixed hardwoods, on the south end of the tract, offer a safe refuge for the wild game. If you're looking for a place to build your dream home with acreage, you may have just found it! Power is available at the road and ready for you to build. Call Chris Wolff today to schedule a private viewing!

### Aerial Map