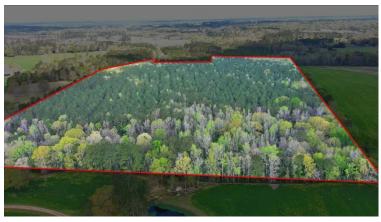

rounded by open pasture, so the approx. 15-18 year old pine stand and mixed hardwoods, on the south end of the tract, offer a safe refuge for the wild game. If you're looking for a place to build your dream home with acreage, you may have just found it! Power is available at the road and ready for you to build. Call Chris Wolff today to schedule a private viewing!

<u>Directions from Exit 15 on Interstate 55:</u> Travel east on Hwy 98 for 0.8 miles. Turn right onto Old Liberty Rd, and travel for 0.6 miles. Turn left onto Liberty Withe Ln. Approximately 13+/- acre will be on the right side of the road, and the remaining acreage will be 0.3 miles down Liberty White Ln on your left.



call me today!

CHRISWOLFF, REALTOR® CWolff@TomSmithLand.com 601.990.5070 office | 601.757.7968 cell

















CHRIS WOLFF, REALTOR® CWolff@TomSmithLand.com 601.990.5070 office | 601.757.7968 cell

Expect More. Get More.

### Aerial Map



#### Click Here For Interactive Map



**CHRIS WOLFF**, REALTOR® CWolff@TomSmithLand.com 601.990.5070 office | 601.757.7968 cell





## Topo Map







CHRIS WOLFF, REALTOR® CWolff@TomSmithLand.com 601.990.5070 office | 601.757.7968 cell



#### Directional Map



<u>Directions from Exit 15 on Interstate 55:</u> Travel east on Hwy 98 for 0.8 miles. Turn right onto Old Liberty Rd, and travel for 0.6 miles. Turn left onto Liberty Withe Ln. Approximately 13+/- acre will be on the right side of the road, and the remaining acreage will be 0.3 miles down Liberty White Ln on your left.

#### Click Here For Google Maps