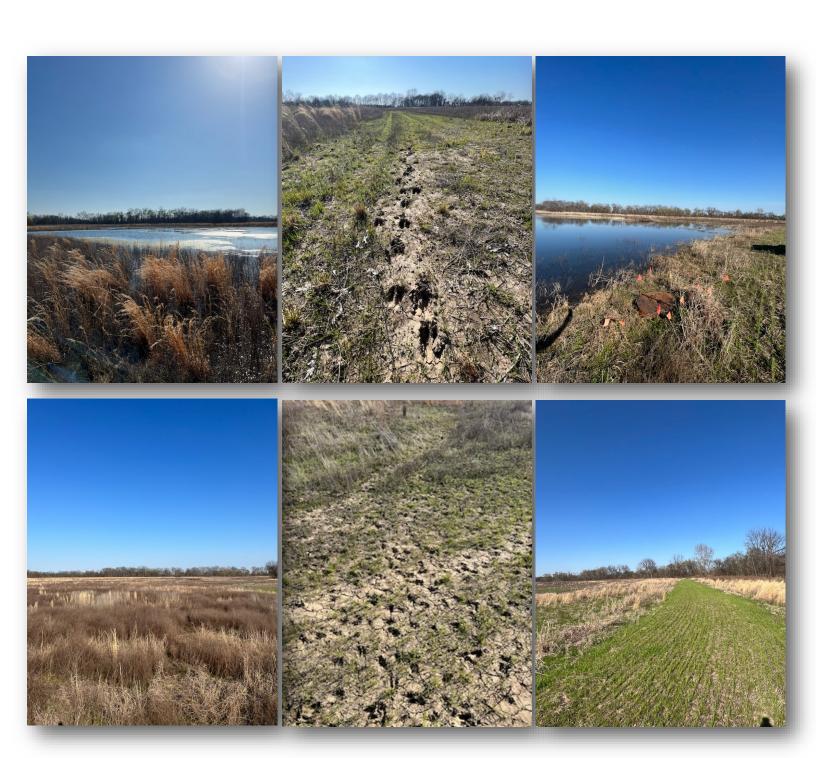

# 134+/- WREP Acres Sunflower County, MS

Take a look at these three land tracts, totaling 134+/- acres of WREP in Sunflower County, South of Ruleville, MS. This property has five duck holes and several deer flood plots covered with deer and rabbit tracks. The Sunflower River is wrapped around this gorgeous property with plenty of deer bed areas. This hunting paradise also has one acre with utilities to build your weekend hunting camp.