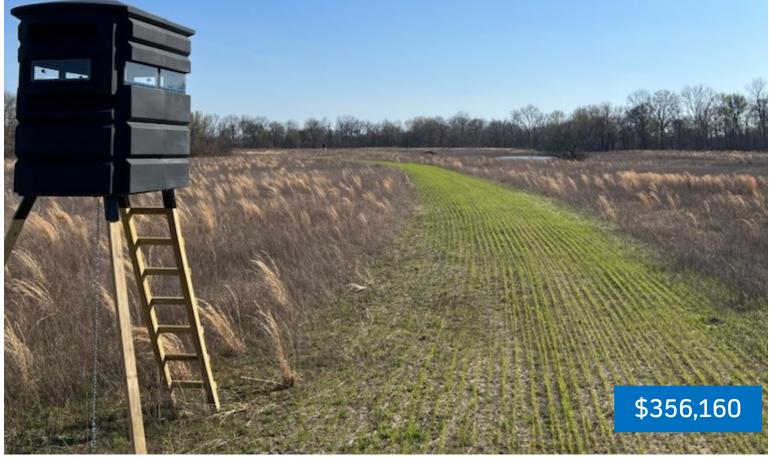

# 134+/- WREP Acres Sunflower County, MS

Take a look at these three land tracts, totaling 134+/- acres of WREP in Sunflower County, South of Ruleville, MS. This property has five duck holes and several deer flood plots covered with deer and rabbit tracks. The Sunflower River is wrapped around this gorgeous property with plenty of deer bed areas. This hunting paradise also has one acre with utilities to build your weekend hunting camp.