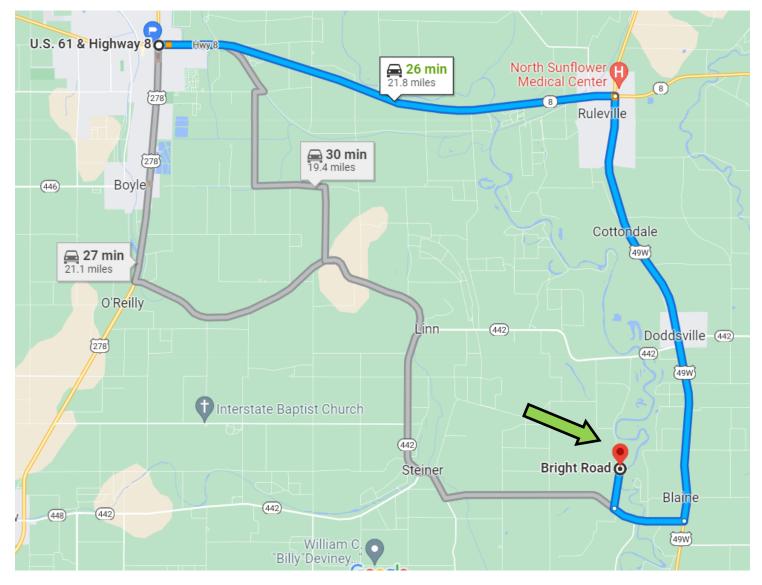

<u>Directions from the Intersection of Hwy 8 & 61 in Cleveland, MS:</u> Travel East on Hwy 8 for approximately 9.9 miles. Turn right onto Blaine Rd and in 1.6 miles turn right onto Bright Road. The destination is on the right in 0.9 miles.

### DIRECTIONAL MAP

Directions from the Intersection of Hwy 8 & 61 in Cleveland, MS: Travel East on Hwy 8 for approximately 9.9 miles. Turn right onto Blaine Rd and in 1.6 miles turn right onto Bright Road. The destination is on the right in 0.9 miles. Click for Google Map