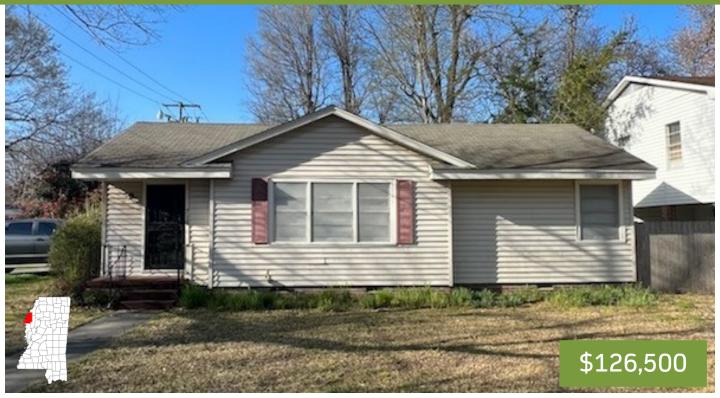

# Cozy Home in Cleveland Bolivar County, MS

710 Avery Street, Cleveland, MS 38732

Look at this cozy home located on a corner lot in Cleveland, MS. This 1,012 square foot Bolivar County home has three bedrooms and one bath, with beautiful hardwood floors in every room. This home is in a quiet neighborhood and is within walking distance of Fireman's Park. Call Anthony for a private showing!

Address: 710 Avery St., Cleveland, MS 38732

Call me today!

ANTHONY STEEN, REALTOR ® Anthony@TomSmithLand.com 662.441.2500 office | 662.645.5151 cell

ANTHONY STEEN, REALTOR ® Anthony@TomSmithLand.com 662.441.2500 office | 662.645.5151 cell