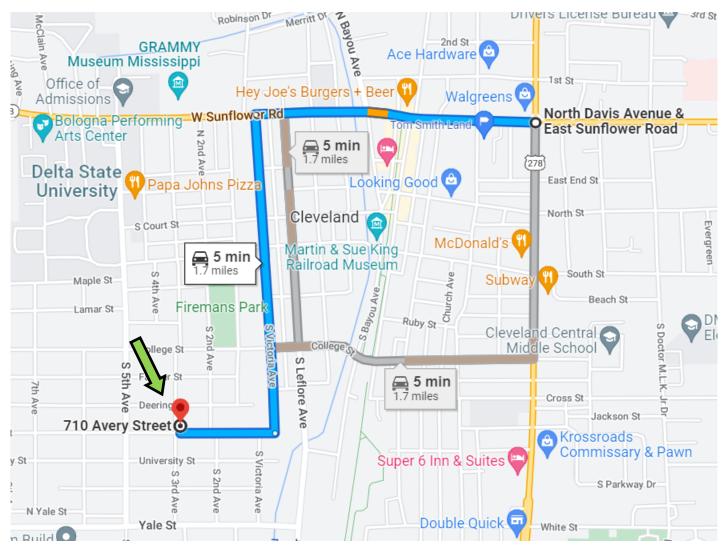

<u>Directions from the intersection of Hwy 8 & 61 in Cleveland, MS:</u> Travel West onto E. Sunflower Road for approximately 0.7 miles, take a left onto N. Victoria Ave. In 0.8 miles N. Victoria turns and becomes Avery Street and in 0.2 miles the destination is on the right.

### DIRECTIONAL MAP

Address: 710 Avery Street Cleveland, MS 38732

**Directions from the intersection of Hwy 8 & 61 in Cleveland, MS:** Travel West onto E. Sunflower Road for approximately 0.7 miles, take a left onto N. Victoria Ave. In 0.8 miles N. Victoria turns and becomes Avery Street and in 0.2 miles the destination is on the right.