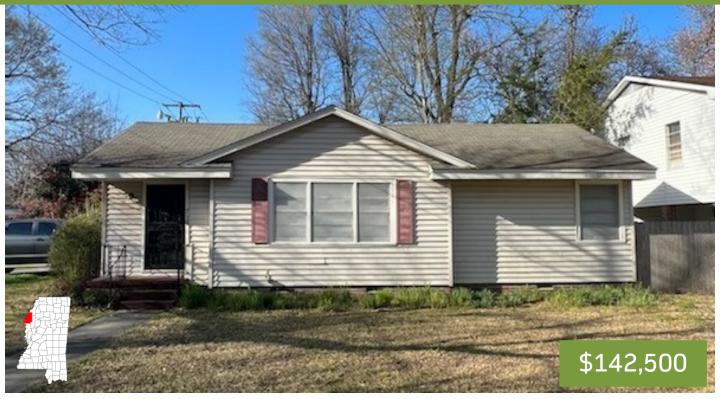

### Cozy Home in Cleveland Bolivar County, MS

701 Avery Street, Cleveland, MS 38732

Look at this cozy home located on a corner lot in Cleveland, MS. This 1,012 square foot Bolivar County home has three bedrooms and one bath, with beautiful hardwood floors in every room. This home is in a quiet neighborhood and is within walking distance of Fireman's Park. Call Anthony for a private showing!

Address: 701 Avery St., Cleveland, MS 38732

Call me today!

ANTHONY STEEN, REALTOR ® Anthony@TomSmithLand.com 662.441.2500 office | 662.645.5151 cell

ANTHONY STEEN, REALTOR ® Anthony@TomSmithLand.com 662.441.2500 office | 662.645.5151 cell