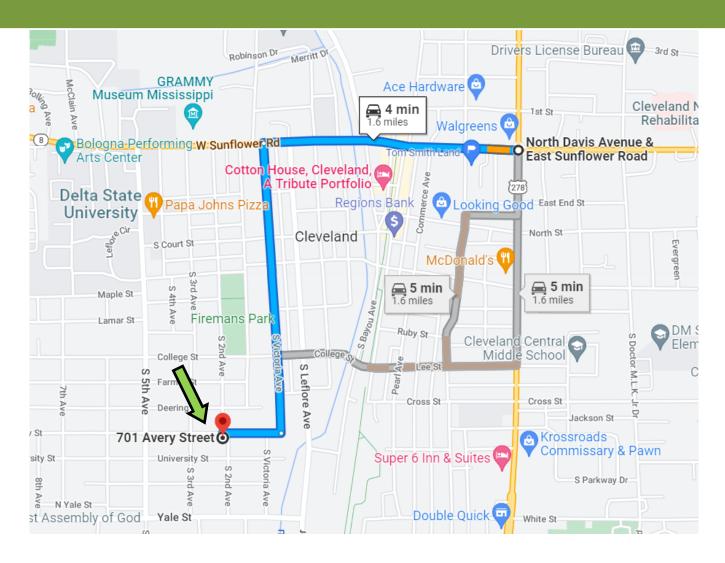

<u>Directions from the intersection of Hwy 8 & 61 in Cleveland, MS:</u> Travel West onto E. Sunflower Road for approximately 0.7 miles, take a left onto N. Victoria Ave. In 0.8 miles N. Victoria turns and becomes Avery Street and in 0.2 miles the destination is on the left.

### DIRECTIONAL MAP

#### Address: 701 Avery Street Cleveland, MS 38732

**Directions from the intersection of Hwy 8 & 61 in Cleveland, MS:** Travel West onto E. Sunflower Road for approximately 0.7 miles, take a left onto N. Victoria Ave. In 0.8 miles N. Victoria turns and becomes Avery Street and in 0.2 miles the destination is on the left.