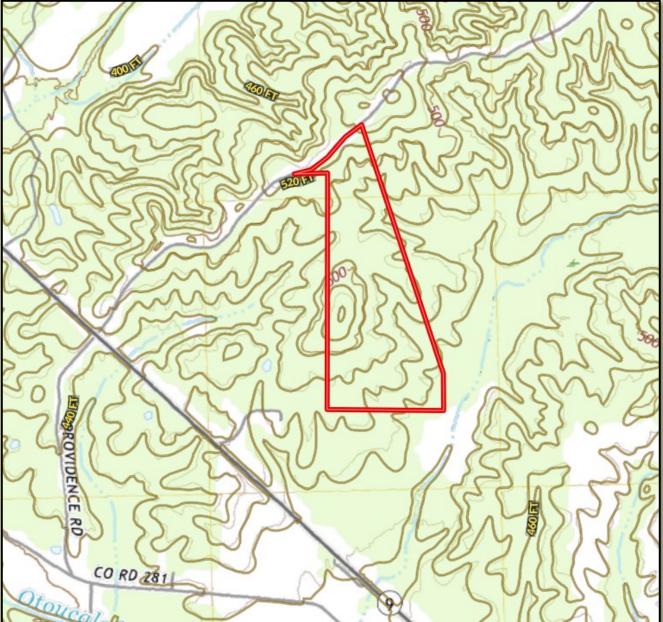

houn County, MS. With a little work you can easily turn this into a beautiful country homeplace. Light restrictions are in place (1,800 SF minimum, no manufactured or mobile homes, no more than two homes on the property). If you have been looking for an affordable place to build just 20 minutes from Oxford, MS, come take a look at the Calhoun 67 today! Call Michael Oswalt for your private showing today!





TomSmith

MICHAEL OSWALT, ASSOCIATE BROKER® Michael@TomSmithLand.com 601.898.2772 office | 662.719.3967 cell Licensed in MS, AR & MO



lomes.com

Information is believed to be accurate but not guaranteed.



Information is believed to be accurate but not guaranteed.

# **AERIAL MAP**



### **OWNERSHIP MAP**





Information is believed to be accurate but not guaranteed.

# TOPO MAP





#### TomSmithLandandHomes.com

## SOIL MAP





LAND

LandRepor 2011-2021

BEST

MICHAEL OSWALT, ASSOCIATE BROKER® Michael@TomSmithLand.com 601.898.2772 office | 662.719.3967 cell Licensed in MS, AR & MO lom

HOM

Expect More. Get More.

#### TomSmithLandandHomes.com

### **DIRECTIONAL MAP**



**DIRECTIONS FROM INTERSECTION of US-278E and MS-7 S in Oxford, MS**: Travel south on MS-7 S for 6.2 miles. At the traffic circle, take the 2nd exit onto MS-9W N for 10.6 miles. Turn left onto Providence Road/ County Road 283 and travel for 0.6 miles. The property is located on the right.