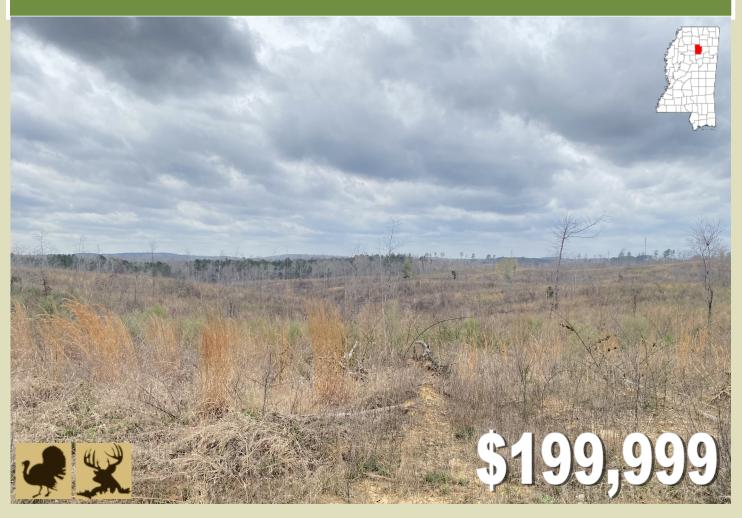

### **COUNTRY LIVING AWAITS YOU** 67+/- ACRES IN CALHOUN COUNTY, MS

**DIRECTIONS FROM INTERSECTION of US-278E and MS-7 S in Oxford, MS**: Travel south on MS-7 S for 6.2 miles. At the traffic circle, take the 2nd exit onto MS-9W N for 10.6 miles. Turn left onto Providence Road/ County Road 283 and travel for 0.6 miles. The property is located on the right.

Information is believed to be accurate but not guaranteed.

Welcome to your country homesite approximately 20 minutes from Oxford in Calhoun County, MS! This 67± acres is currently a blank slate and ready for you to make it your own (plant trees, clear for pasture, build a lake, or let it grow naturally). The topography is suitable for high views and bottomland hunting. The utility providers in this area include Mt Comfort Water Association (in the works) and Pontotoc EPA for electricity. There were abundant deer, and turkey tracks noted on the initial inspection so you won't have to go far to hunt. The access is easy being just a mile or so off of Highway 9 on the south side of County Road 283 in Calhoun County, MS. With a little work you can easily turn this into a beautiful country homeplace. Light restrictions are in place (1,800 SF minimum, no manufactured or mobile homes, no more than two homes on the property). If you have been looking for an affordable place to build just 20 minutes from Oxford, MS, come take a look at the Calhoun 67 today! Call Michael Oswalt for your private showing today!