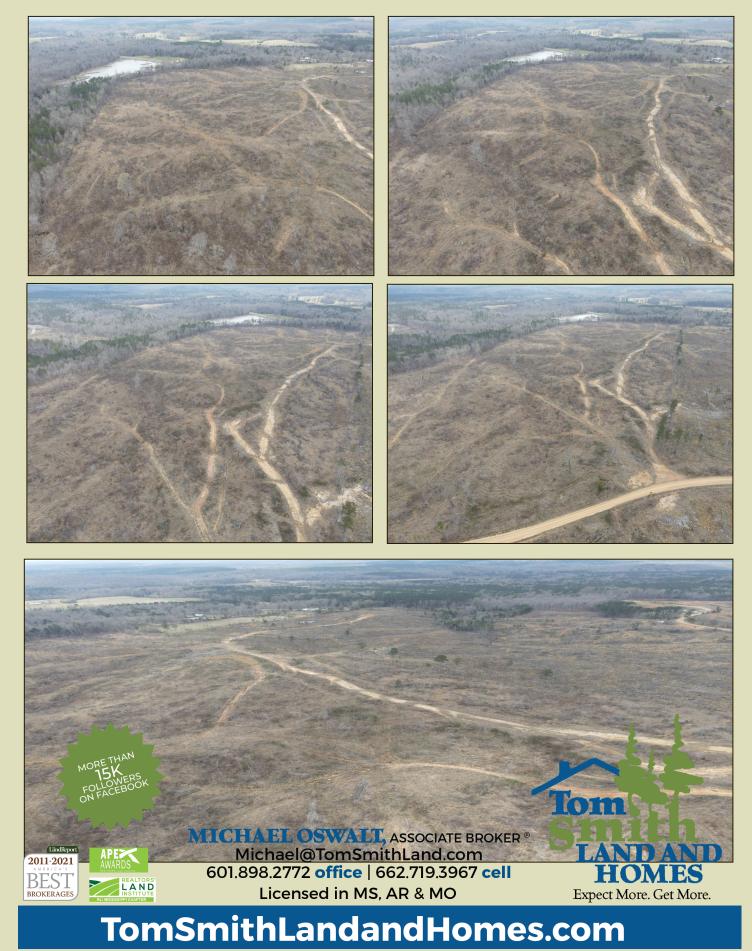

y tracks noted on the initial inspection so you won't have to go far to hunt. The access is easy being just a mile or so off of Highway 9 on the south side of County Road 283 in Calhoun County, MS. With a little work you can easily turn this into a beautiful country homeplace. Light restrictions are in place (1,800 SF minimum, no manufactured or mobile homes, no more than two homes on the property). If you have been looking for an affordable place to build just 20 minutes from Oxford, MS, come take a look at the Calhoun 67 today! Call Michael Oswalt for your private showing today!





TomSmith

MICHAEL OSWALT, ASSOCIATE BROKER® Michael@TomSmithLand.com 601.898.2772 office | 662.719.3967 cell Licensed in MS, AR & MO



lomes.com

Information is believed to be accurate but not guaranteed.



Information is believed to be accurate but not guaranteed.

# **AERIAL MAP**



### **OWNERSHIP MAP**





Information is believed to be accurate but not guaranteed.

# TOPO MAP





#### TomSmithLandandHomes.com

## SOIL MAP





LAND

LandRepor 2011-2021

BEST

MICHAEL OSWALT, ASSOCIATE BROKER® Michael@TomSmithLand.com 601.898.2772 office | 662.719.3967 cell Licensed in MS, AR & MO lom

HOM

Expect More. Get More.

#### TomSmithLandandHomes.com

### **DIRECTIONAL MAP**



**DIRECTIONS FROM INTERSECTION of US-278E and MS-7 S in Oxford, MS**: Travel south on MS-7 S for 6.2 miles. At the traffic circle, take the 2nd exit onto MS-9W N for 10.6 miles. Turn left onto Providence Road/ County Road 283 and travel for 0.6 miles. The property is located on the right.