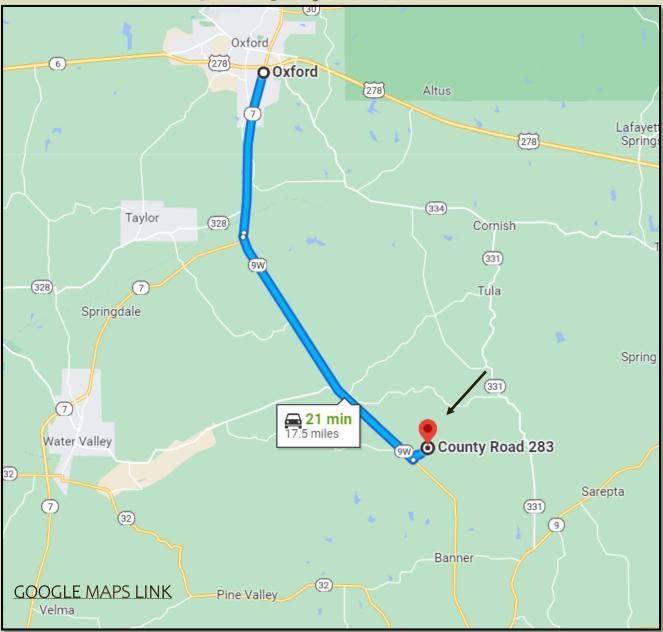

### **COUNTRY LIVING AWAITS YOU** 67+/- ACRES IN CALHOUN COUNTY, MS

**DIRECTIONS FROM INTERSECTION of US-278E and MS-7 S in Oxford, MS**: Travel south on MS-7 S for 6.2 miles. At the traffic circle, take the 2nd exit onto MS-9W N for 10.6 miles. Turn left onto Providence Road/ County Road 283 and travel for 0.6 miles. The property is located on the right.

### **DIRECTIONAL MAP**

**DIRECTIONS FROM INTERSECTION of US-278E and MS-7 S in Oxford, MS**: Travel south on MS-7 S for 6.2 miles. At the traffic circle, take the 2nd exit onto MS-9W N for 10.6 miles. Turn left onto Providence Road/ County Road 283 and travel for 0.6 miles. The property is located on the right.