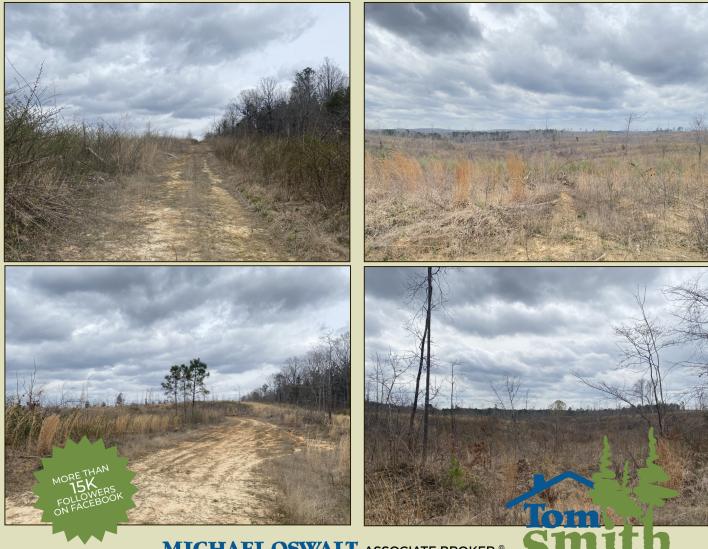

Information is believed to be accurate but not guaranteed.

Welcome to your country homesite approximately 20 minutes from Oxford in Calhoun County, MS! This 67± acres is currently a blank slate and ready for you to make it your own (plant trees, clear for pasture, build a lake, or let it grow naturally). The topography is suitable for high views and bottomland hunting. The utility providers in this area include Mt Comfort Water Association (in the works) and Pontotoc EPA for electricity. There were abundant deer, and turkey tracks noted on the initial inspection so you won't have to go far to hunt. The access is easy being just a mile or so off of Highway 9 on the south side of County Road 283 in Calhoun County, MS. With a little work you can easily turn this into a beautiful country homeplace. Light restrictions are in place (1,800 SF minimum, no manufactured or mobile homes, no more than two homes on the property). If you have been looking for an affordable place to build just 20 minutes from Oxford, MS, come take a look at the Calhoun 67 today! Call Michael Oswalt for your private showing today!