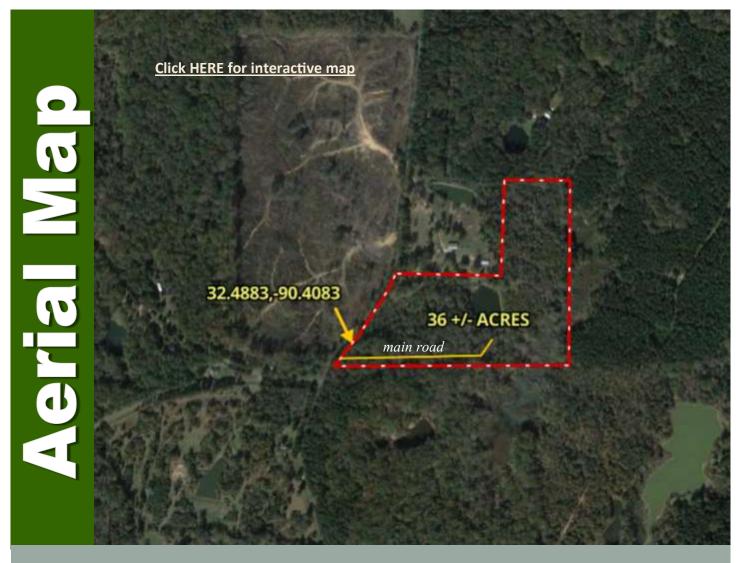

ann ana BEST

LAND

at \$198,500

T

Call me today!

Steve Martens , Land Realtor® Steve@TomSmithLand.com (601) 573 - 2962 cell | (601) 898 - 2772 office 112 Village Blvd. | Madison, MS 39110

You better look quick! This 36 +/- acres in Madison County near the growing town of Flora, MS won't last long. If you're looking for country living close to town, within the Madison County school district, this is it. You and your friends and family can enjoy hunting and fishing year-round, plus the perks of timber. This tract is ready for your dream home with road frontage and electricity available. There are several possible home sites available where you can choose the views you've always wanted.