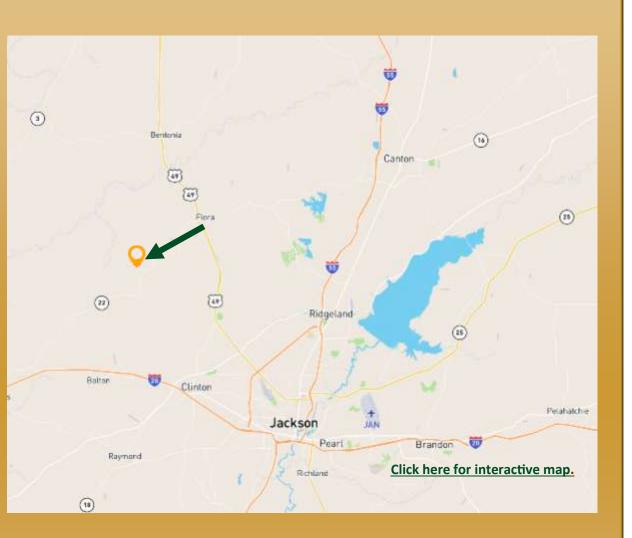

## HUNTING + RECREATIONAL

DIRECTIONS: From the intersection of Hwy 49 and Hwy 22 in Flora, MS, drive North .68 miles to Cox Ferry Rd. Turn left on Cox Ferry Rd. and travel 9.75 miles and the property is on your left.

Call me today!

Steve@TomSmithLand.com (601) 573 - 2962 cell | (601) 898 - 2772 office 112 Village Blvd. | Madison, MS 39110

DIRECTIONS: From the intersection of Hwy 49 and Hwy 22 in Flora, MS, drive North .68 miles to Cox Ferry Rd. Turn left on Cox Ferry Rd. and travel 9.75 miles and the property is on your left.