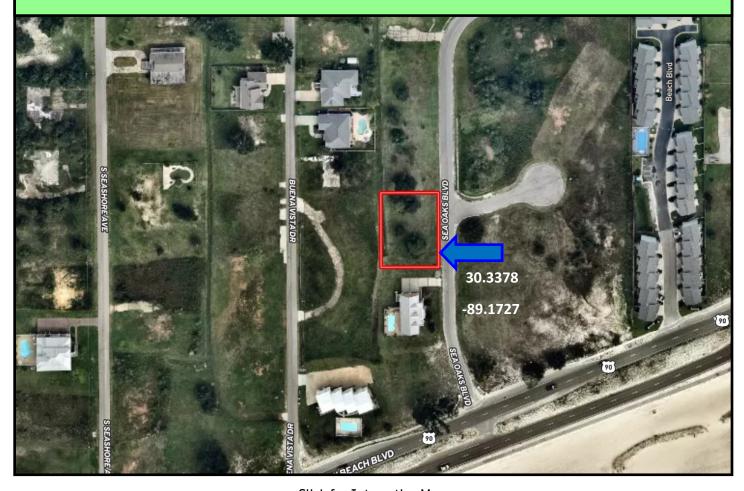

of the beach across the road, new
construction going up around it, and convenience to all of the amenities of downtown Long
Beach, the possibilities are endless for this property. This would be a perfect place to build
that dream home or vacation spot! Utilities are available and there is a 850 minimum
square foot restriction to build. Call Tara today to schedule a viewing!

Directions from the intersection of 25th Avenue and W Beach Blvd in Long Beach, MS: Turn right onto W Beach Blvd. Travel 5.2 miles and turn right onto Sea Oaks Blvd. The property will be on the left in 341 feet.

Address: 103 Sea Oaks Boulevard, Long Beach, MS 39560



Call me today!

TARA WALKER SMITH, REALTOR ® Tara@TomSmithHomes.com 601.990.5070 office | 601.407.4315 cell



TomSmithLandandHomes.com

## Aerial Map



Click for Interactive Map



## Call me today!

TARA WALKER SMITH, REALTOR® Tara@TomSmithHomes.com 601.990.5070 office | 601.407.4315 cell



## TomSmithLandandHomes.com





Call me today!

TARA WALKER SMITH, REALTOR ® Tara@TomSmithHomes.com 601.990.5070 office | 601.407.4315 cell



TomSmithLandandHomes.com



Directions from the intersection of 25th Avenue and W Beach Blvd in Long Beach, MS: Turn right onto W Beach Blvd. Travel 5.2 miles and turn right onto Sea Oaks Blvd. The

property will be on the left in 341 feet.

Address: 103 Sea Oaks Boulevard, Long Beach, MS 39560