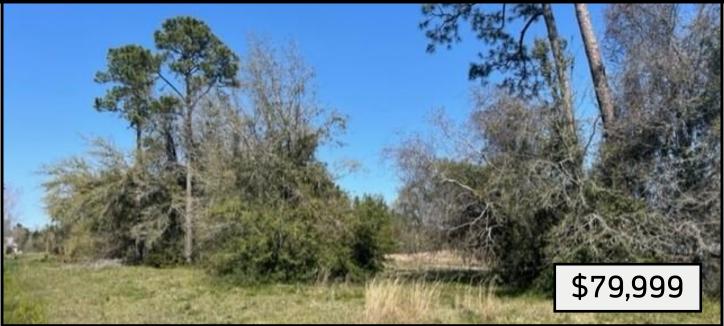

## .30 +/- Acre Beach Destination Harrison County, MS

103 Sea Oaks Boulevard, Long Beach, MS 39560

Are you looking for a beach destination in Harrison County, MS? Check out this .30 +/acre lot less than a block from the beach. With views of the beach across the road, new
construction going up around it, and convenience to all of the amenities of downtown Long
Beach, the possibilities are endless for this property. This would be a perfect place to build
that dream home or vacation spot! Utilities are available and there is a 850 minimum
square foot restriction to build. Call Tara today to schedule a viewing!