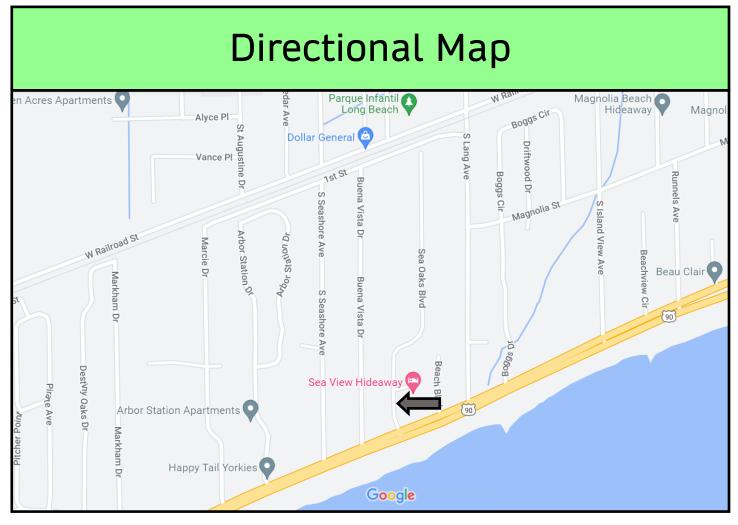

Directions from the intersection of 25th Avenue and W Beach Blvd in Long Beach, MS: Turn right onto W Beach Blvd. Travel 5.2 miles and turn right onto Sea Oaks Blvd. The property will be on the left in 341 feet.

## TomSmithLandandHomes.com

Call me today!

TARA WALKER SMITH, REALTOR ® Tara@TomSmithHomes.com 601.990.5070 office | 601.407.4315 cell

TomSmithLandandHomes.com

Directions from the intersection of 25th Avenue and W Beach Blvd in Long Beach, MS: Turn right onto W Beach Blvd. Travel 5.2 miles and turn right onto Sea Oaks Blvd. The

property will be on the left in 341 feet.

Address: 103 Sea Oaks Boulevard, Long Beach, MS 39560