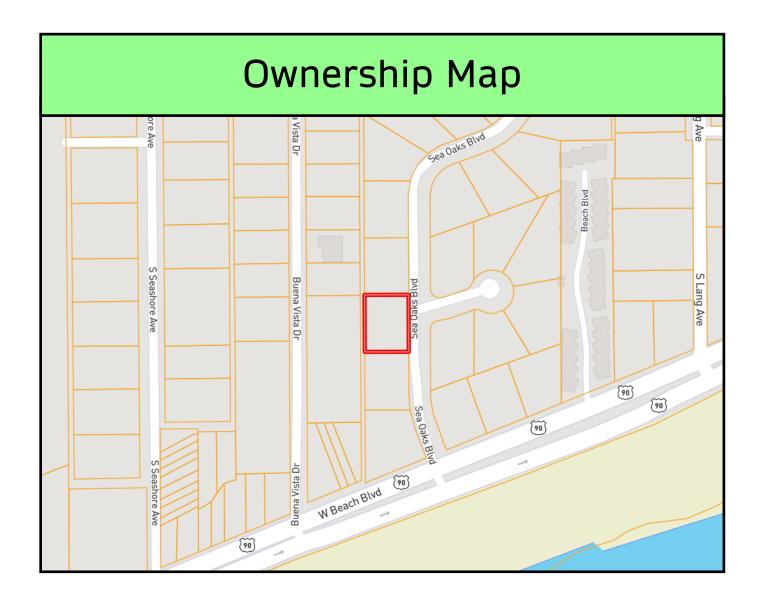

## .30 +/- Acre Beach Destination Harrison County, MS

103 Sea Oaks Boulevard, Long Beach, MS 39560

Are you looking for a beach destination in Harrison County, MS? Check out this .30 +/acre lot less than a block from the beach. With views of the beach across the road, new
construction going up around it, and convenience to all of the amenities of downtown Long
Beach, the possibilities are endless for this property. This would be a perfect place to build
that dream home or vacation spot! Utilities are available and there is a 850 minimum
square foot restriction to build. Call Tara today to schedule a viewing!