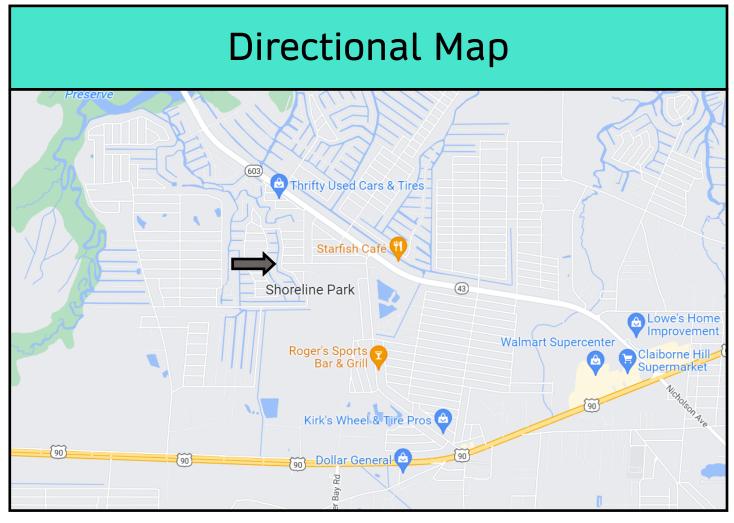

Call Tara today to schedule a viewing!

Directions from the intersection of MS-43 N and US-90 in Bay Saint Louis, MS: Head Northwest on MS-43 N and travel 1.9 miles. Turn left onto Kiln Waveland Cutoff Road. Travel 400 feet and turn right onto Tombigbee Street. Travel 0.5 miles and turn left onto River Drive. The property will be on the right in 33 feet.

<u>Directions from the intersection of MS-43 N and US-90 in Bay Saint Louis, MS:</u> Head Northwest on MS-43 N and travel 1.9 miles. Turn left onto Kiln Waveland Cutoff Road. Travel 400 feet and turn right onto Tombigbee Street. Travel 0.5 miles and turn left onto River Drive. The property will be on the right in 33 feet.