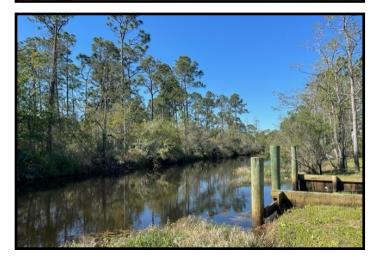

## .51+/- Acre Waterfront Property Hancock County, MS

10159 River Drive, Bay Saint Louis, MS 39520

If you're looking for a waterfront weekend getaway or a homesite, come check out this .51+/- acre lot in Hancock County, MS! This property is located on a deep water canal and is equipped with a boat ramp and utilities. This lot is a 15 minute boat ride to the Jourdan River and a 10 minute drive to all of the amenities of downtown Bay Saint Louis.