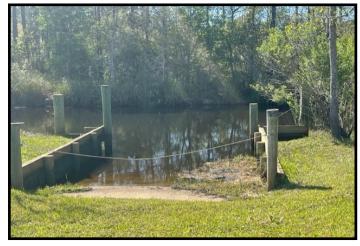

## .51+/- Acre Waterfront Property Hancock County, MS

10159 River Drive, Bay Saint Louis, MS 39520

If you're looking for a waterfront weekend getaway or a homesite, come check out this .51+/- acre lot in Hancock County, MS! This property is located on a deep water canal and is equipped with a boat ramp and utilities. This lot is a 15 minute boat ride to the Jourdan River and a 10 minute drive to all of the amenities of downtown Bay Saint Louis.