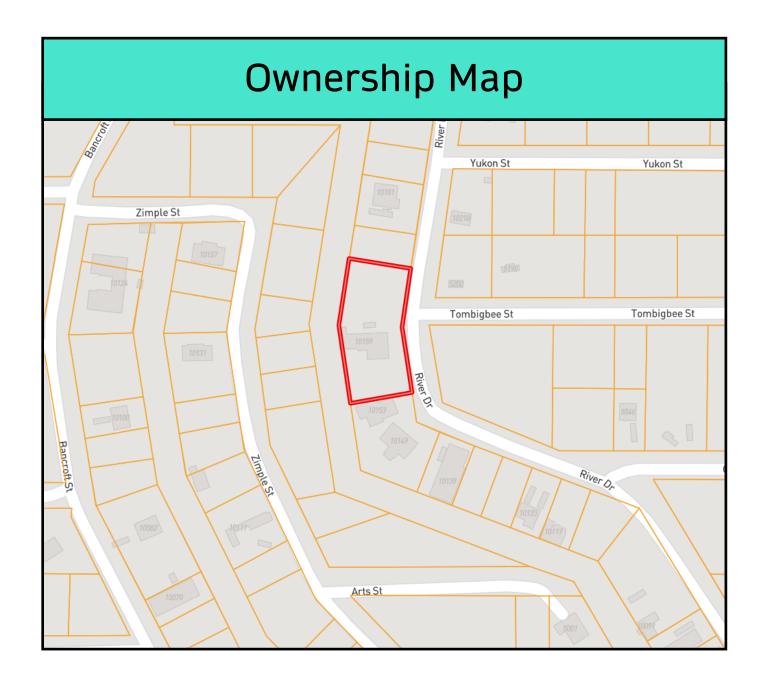

## .51+/- Acre Waterfront Property Hancock County, MS

10159 River Drive, Bay Saint Louis, MS 39520

If you're looking for a waterfront weekend getaway or a homesite, come check out this .51+/- acre lot in Hancock County, MS! This property is located on a deep water canal and is equipped with a boat ramp and utilities. This lot is a 15 minute boat ride to the Jourdan River and a 10 minute drive to all of the amenities of downtown Bay Saint Louis.

## Aerial Map

Click for Interactive Map

Call me today!

TARA WALKER SMITH, REALTOR ® Tara@TomSmithHomes.com 601.990.5070 office | 601.407.4315 cell

Call me today!

TARA WALKER SMITH, REALTOR ® Tara@TomSmithHomes.com 601.990.5070 office | 601.407.4315 cell