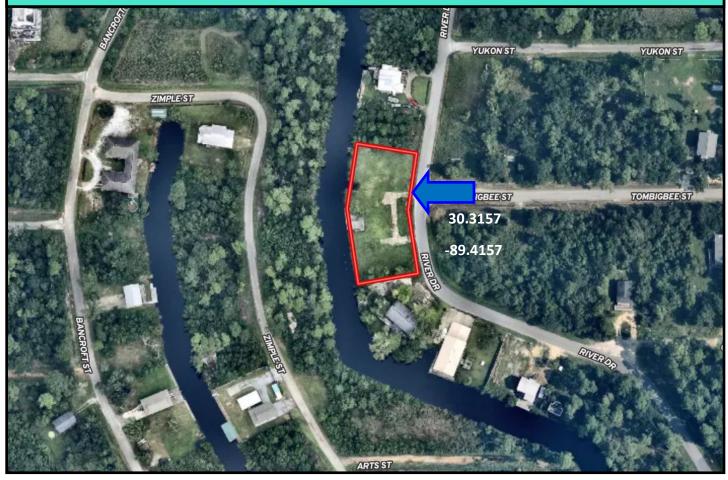

## .51+/- Acre Waterfront Property Hancock County, MS

10159 River Drive, Bay Saint Louis, MS 39520

If you're looking for a waterfront weekend getaway or a homesite, come check out this .51+/- acre lot in Hancock County, MS! This property is located on a deep water canal and is equipped with a boat ramp and utilities. This lot is a 15 minute boat ride to the Jourdan River and a 10 minute drive to all of the amenities of downtown Bay Saint Louis.

## Aerial Map

Click for Interactive Map

Call me today!

TARA WALKER SMITH, REALTOR ® Tara@TomSmithHomes.com 601.990.5070 office | 601.407.4315 cell

Call me today!

TARA WALKER SMITH, REALTOR ® Tara@TomSmithHomes.com 601.990.5070 office | 601.407.4315 cell