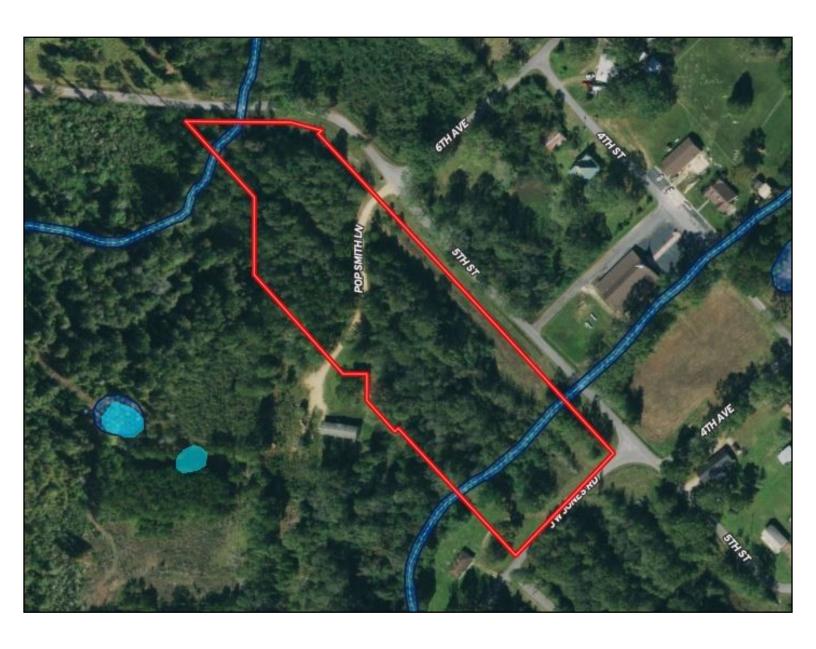

#### **Aerial Map**

# EXCELLENT HOMESITE ON 6.7± ACRES IN LAWRENCE COUNTY, MS

Check out this excellent 6.7± acre tract in Lawrence County, MS. Located in the small town of Oak Vale, MS, this tract features plenty of road frontage for easy access to the property in multiple places. The property features several potential homesites, while also providing enough acreage to stretch out on. Located approximately 40 minutes from Brookhaven, MS, and 1 hour from McComb, MS. Additional acreage available!