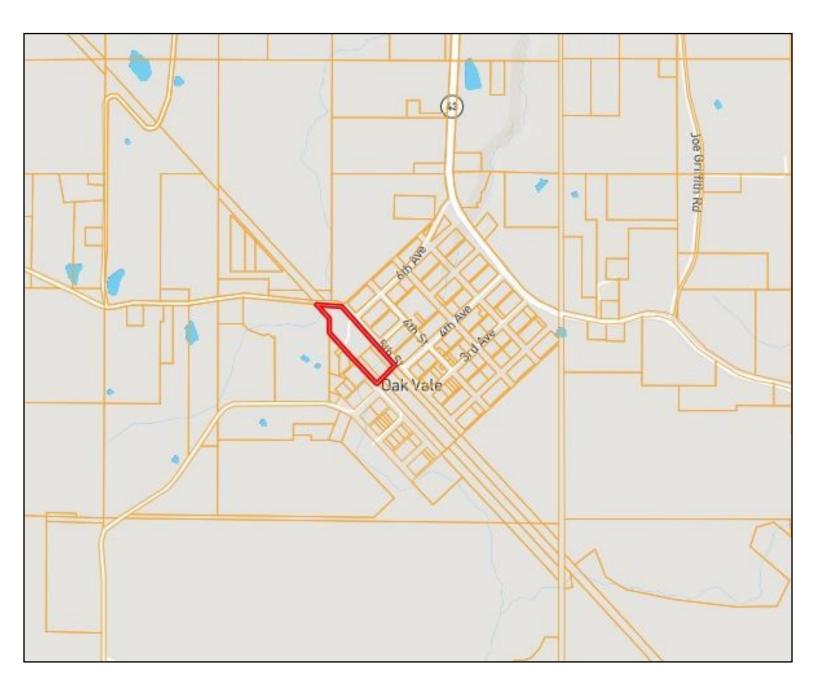

ated in the small town of Oak Vale, MS, this tract features plenty of road frontage for easy access to the property in multiple places. The property features several potential homesites, while also providing enough acreage to stretch out on. Located approximately 40 minutes from Brookhaven, MS, and 1 hour from McComb, MS. Additional acreage available!

<u>Directions from the intersection of US-51 and US-84 in Brookhaven, MS:</u> Travel east on US-84E for 23.3 miles, turn right onto MS-43N, in 1.1 miles, turn left to stay on MS-43N, in 3.9 miles, turn right to stay on MS-43N, in 7.8 miles, turn right onto 6th Ave, in .3 miles the property is directly forward with road frontage on Conerly Rd, 5th Street and Pop Smith Lane.

















#### **Aerial Map**









### **Ownership Map**









#### **Topography Map**









### Flood Map









#### Soil Map









#### **Directional Map**



<u>Directions from the intersection of US-51 and US-84 in Brookhaven, MS:</u> Travel east on US-84E for 23.3 miles, turn right onto MS-43N, in 1.1 miles, turn left to stay on MS-43N, in 3.9 miles, turn right to stay on MS-43N, in 7.8 miles, turn right onto 6th Ave, in .3 miles the property is directly forward with road frontage on Conerly Rd, 5th Street and Pop Smith Lane.



PRESTON SMITH, MANAGING BROKER
Preston@TomSmithLand.com
601.990.5070 office | 601.209.7150 cell