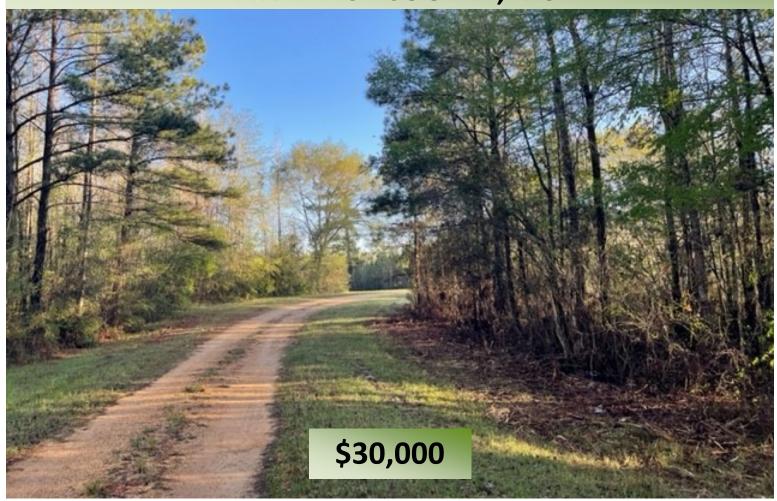

# EXCELLENT HOMESITE ON 6.7± ACRES IN LAWRENCE COUNTY, MS

Check out this excellent 6.7± acre tract in Lawrence County, MS. Located in the small town of Oak Vale, MS, this tract features plenty of road frontage for easy access to the property in multiple places. The property features several potential homesites, while also providing enough acreage to stretch out on. Located approximately 40 minutes from Brookhaven, MS, and 1 hour from McComb, MS. Additional acreage available!