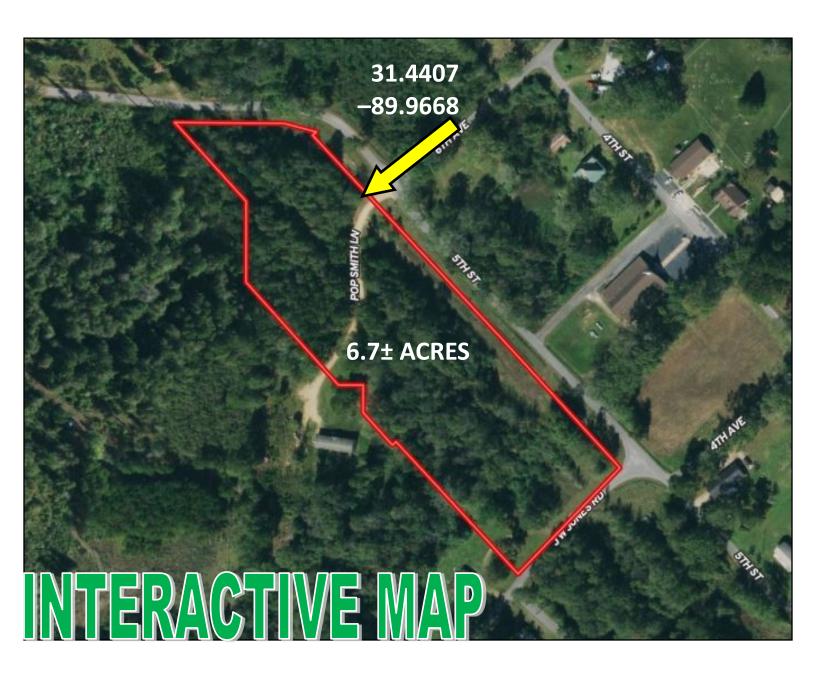

#### **Aerial Map**

# EXCELLENT HOMESITE ON 6.7± ACRES IN LAWRENCE COUNTY, MS

Check out this excellent 6.7± acre tract in Lawrence County, MS. Located in the small town of Oak Vale, MS, this tract features plenty of road frontage for easy access to the property in multiple places. The property features several potential homesites, while also providing enough acreage to stretch out on. Located approximately 40 minutes from Brookhaven, MS, and 1 hour from McComb, MS. Additional acreage available!