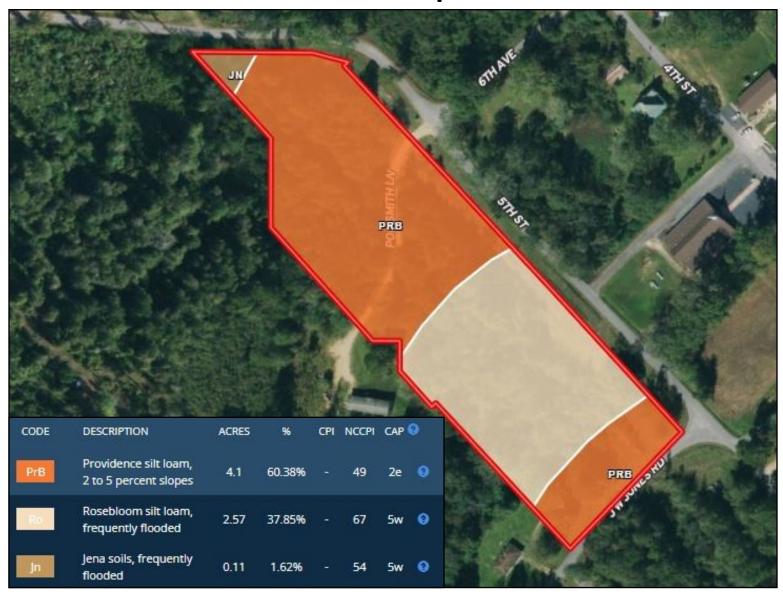

tage for easy access to the property in multiple places. The property features several potential homesites, while also providing enough acreage to stretch out on. Located approximately 40 minutes from Brookhaven, MS, and 1 hour from McComb, MS. Additional acreage available!

<u>Directions from the intersection of US-51 and US-84 in Brookhaven, MS:</u> Travel east on US-84E for 23.3 miles, turn right onto MS-43N, in 1.1 miles, turn left to stay on MS-43N, in 3.9 miles, turn right to stay on MS-43N, in 7.8 miles, turn right onto 6th Ave, in .3 miles the property is directly forward with road frontage on Conerly Rd, 5th Street and Pop Smith Lane.

















#### **Aerial Map**









### **Ownership Map**









#### **Topography Map**









### Flood Map









#### Soil Map









#### **Directional Map**



<u>Directions from the intersection of US-51 and US-84 in Brookhaven, MS:</u> Travel east on US-84E for 23.3 miles, turn right onto MS-43N, in 1.1 miles, turn left to stay on MS-43N, in 3.9 miles, turn right to stay on MS-43N, in 7.8 miles, turn right onto 6th Ave, in .3 miles the property is directly forward with road frontage on Conerly Rd, 5th Street and Pop Smith Lane.



PRESTON SMITH, MANAGING BROKER
Preston@TomSmithLand.com
601.990.5070 office | 601.209.7150 cell