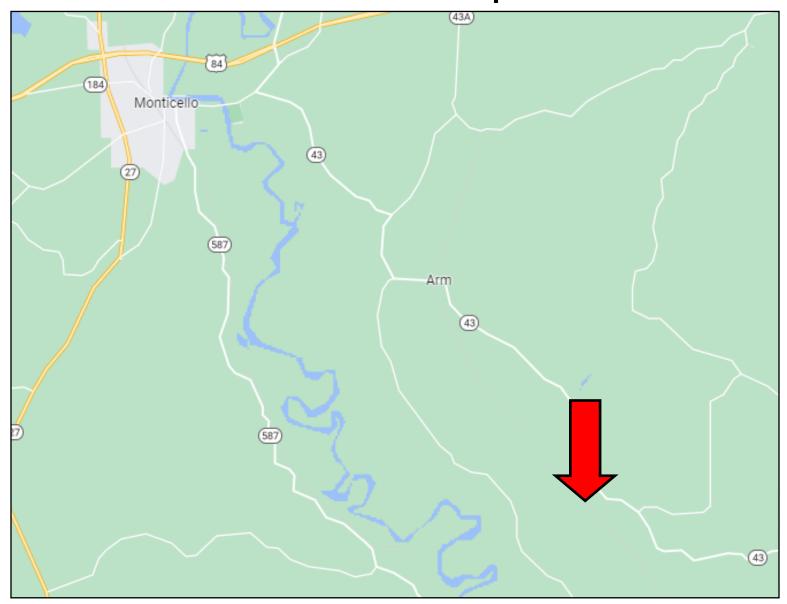

#### **Directional Map**

<u>Directions from the intersection of US-51 and US-84 in Brookhaven, MS:</u> Travel east on US-84E for 23.3 miles, turn right onto MS-43N, in 1.1 miles, turn left to stay on MS-43N, in 3.9 miles, turn right to stay on MS-43N, in 7.8 miles, turn right onto 6th Ave, in .3 miles the property is directly forward with road frontage on Conerly Rd, 5th Street and Pop Smith Lane.

<u>Directions from the intersection of US-51 and US-84 in Brookhaven, MS:</u> Travel east on US-84E for 23.3 miles, turn right onto MS-43N, in 1.1 miles, turn left to stay on MS-43N, in 3.9 miles, turn right to stay on MS-43N, in 7.8 miles, turn right onto 6th Ave, in .3 miles the property is directly forward with road frontage on Conerly Rd, 5th Street and Pop Smith Lane.