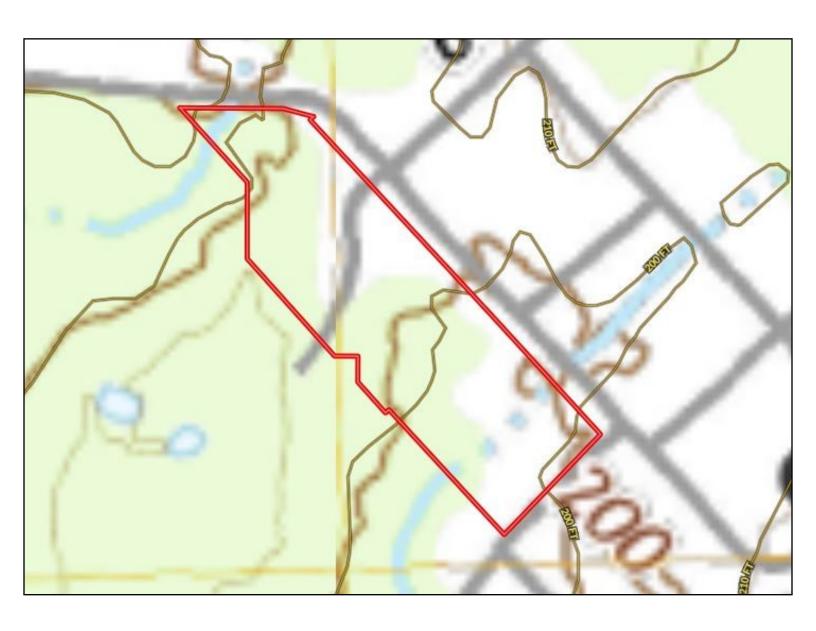

e, MS, this tract features plenty of road frontage for easy access to the property in multiple places. The property features several potential homesites, while also providing enough acreage to stretch out on. Located approximately 40 minutes from Brookhaven, MS, and 1 hour from McComb, MS. Additional acreage available!

<u>Directions from the intersection of US-51 and US-84 in Brookhaven, MS:</u> Travel east on US-84E for 23.3 miles, turn right onto MS-43N, in 1.1 miles, turn left to stay on MS-43N, in 3.9 miles, turn right to stay on MS-43N, in 7.8 miles, turn right onto 6th Ave, in .3 miles the property is directly forward with road frontage on Conerly Rd, 5th Street and Pop Smith Lane.

















#### **Aerial Map**









### **Ownership Map**









#### **Topography Map**









### Flood Map









#### Soil Map









#### **Directional Map**



<u>Directions from the intersection of US-51 and US-84 in Brookhaven, MS:</u> Travel east on US-84E for 23.3 miles, turn right onto MS-43N, in 1.1 miles, turn left to stay on MS-43N, in 3.9 miles, turn right to stay on MS-43N, in 7.8 miles, turn right onto 6th Ave, in .3 miles the property is directly forward with road frontage on Conerly Rd, 5th Street and Pop Smith Lane.



PRESTON SMITH, MANAGING BROKER
Preston@TomSmithLand.com
601.990.5070 office | 601.209.7150 cell