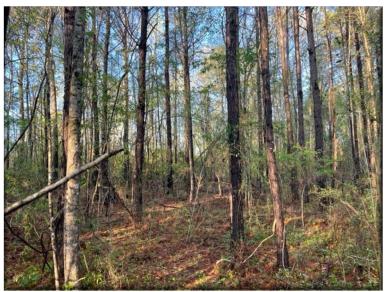

# EXCELLENT HOMESITE ON 6.7± ACRES IN LAWRENCE COUNTY, MS

Check out this excellent 6.7± acre tract in Lawrence County, MS. Located in the small town of Oak Vale, MS, this tract features plenty of road frontage for easy access to the property in multiple places. The property features several potential homesites, while also providing enough acreage to stretch out on. Located approximately 40 minutes from Brookhaven, MS, and 1 hour from McComb, MS. Additional acreage available!