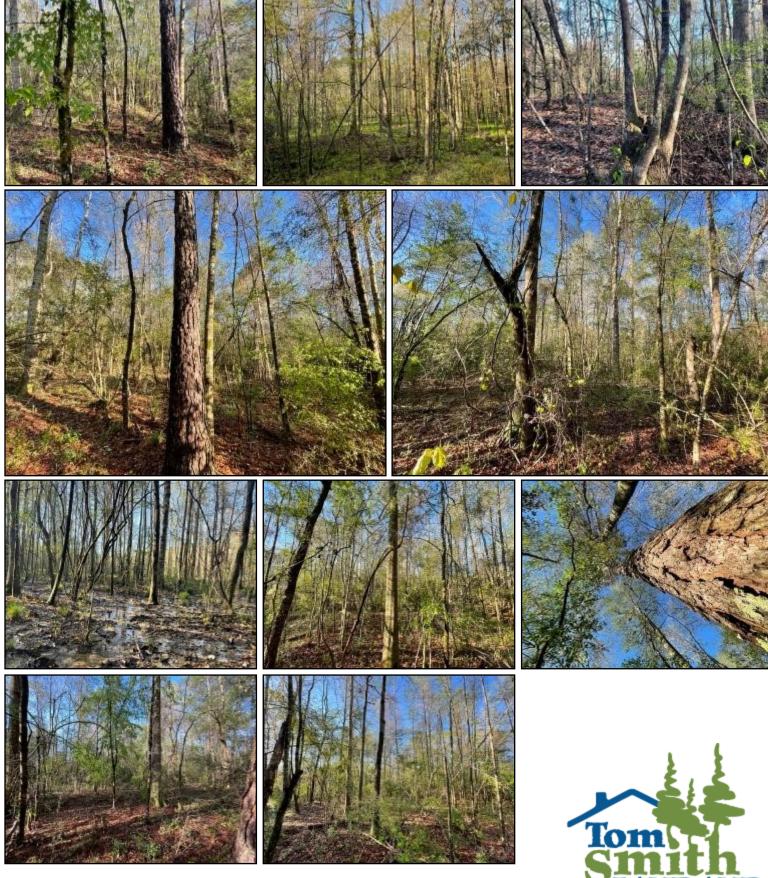

# EXCELLENT HUNTING ON 19.6± ACRES IN LAWRENCE COUNTY, MS

Check out this excellent 19.6± acre tract in Lawrence County, MS. Located in the small town of Oak Vale, MS, this tract features plenty of road frontage for easy access to the property in multiple places. The property features a good stand of mature hardwoods and a small pond. Great deer and small game hunting to be had. Located approximately 40 minutes from Brookhaven, MS, and 1 hour from McComb, MS. Additional acreage available!