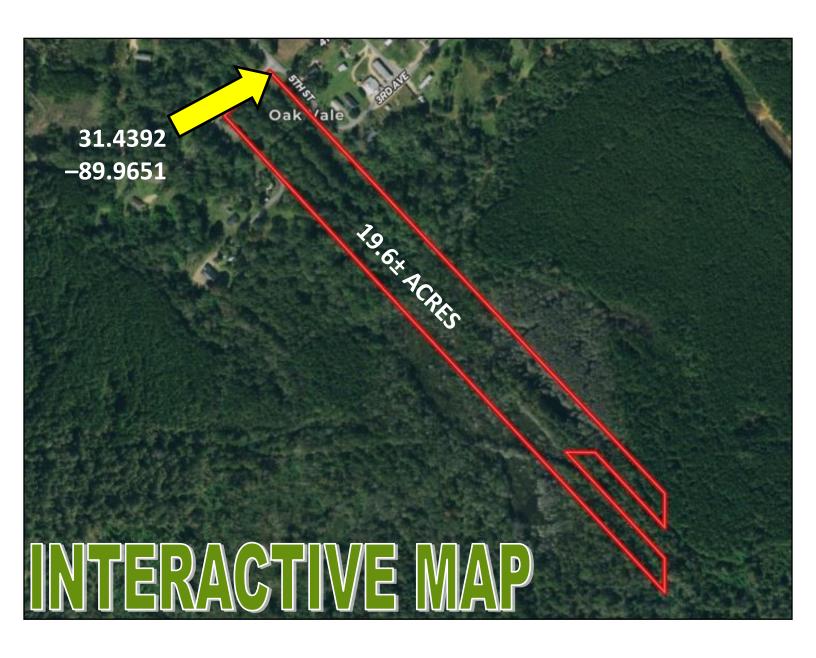

# EXCELLENT HUNTING ON 19.6± ACRES IN LAWRENCE COUNTY, MS

Check out this excellent 19.6± acre tract in Lawrence County, MS. Located in the small town of Oak Vale, MS, this tract features plenty of road frontage for easy access to the property in multiple places. The property features a good stand of mature hardwoods and a small pond. Great deer and small game hunting to be had. Located approximately 40 minutes from Brookhaven, MS, and 1 hour from McComb, MS. Additional acreage available!

#### **Aerial Map**