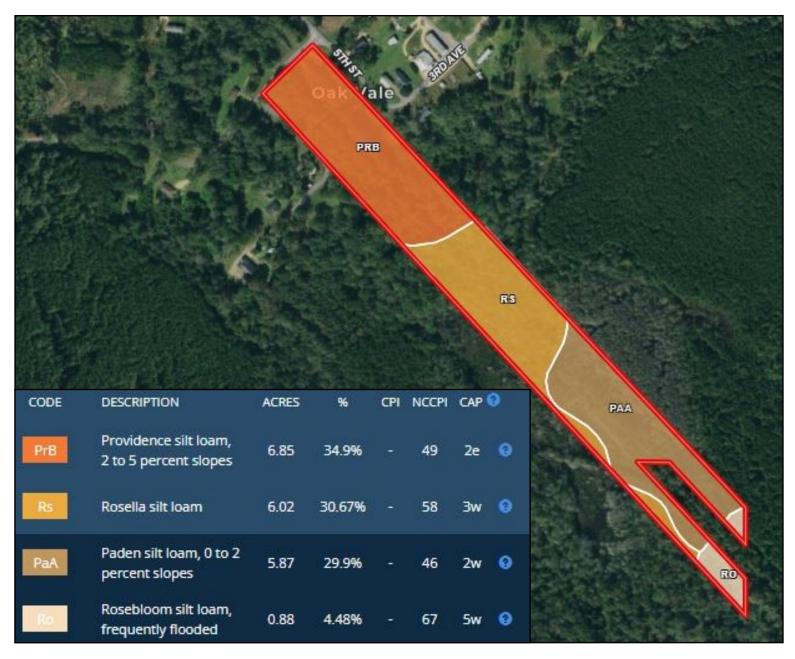

minutes from Brookhaven, MS, and 1 hour from McComb, MS. Additional acreage available!

<u>Directions from the intersection of US-51 and US-84 in Brookhaven, MS:</u> Travel east on US-84E for 23.3 miles, turn right onto MS-43N, in 1.1 miles, turn left to stay on MS-43N, in 3.9 miles, turn right to stay on MS-43N, in 7.8 miles, turn right onto 6th Ave, in .3 miles, turn left onto 5th St, in .1 miles the property will be on the right.









PRESTON SMITH, MANAGING BROKER Preston@TomSmithLand.com 601.990.5070 office | 601.209.7150 cell





























PRESTON SMITH, MANAGING BROKER Preston@TomSmithLand.com 601.990.5070 office | 601.209.7150 cell

#### **Aerial Map**









### **Ownership Map**









#### **Topography Map**









### Flood Map









#### Soil Map









### **Directional Map**



<u>Directions from the intersection of US-51 and US-84 in Brookhaven, MS:</u> Travel east on US-84E for 23.3 miles, turn right onto MS-43N, in 1.1 miles, turn left to stay on MS-43N, in 3.9 miles, turn right to stay on MS-43N, in 7.8 miles, turn right onto 6th Ave, in .3 miles, turn left onto 5th St, in .1 miles the property will be on the right.



PRESTON SMITH, MANAGING BROKER Preston@TomSmithLand.com 601.990.5070 office | 601.209.7150 cell