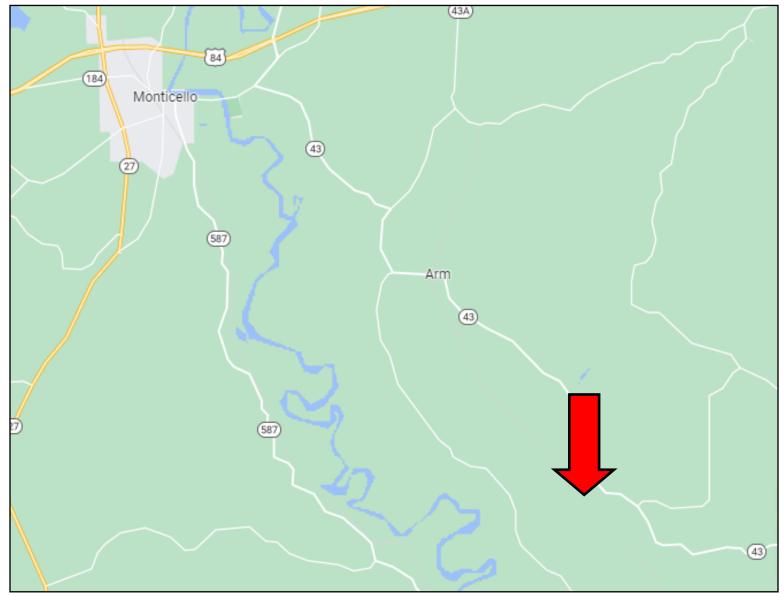

<u>Directions from the intersection of US-51 and US-84 in Brookhaven, MS:</u> Travel east on US-84E for 23.3 miles, turn right onto MS-43N, in 1.1 miles, turn left to stay on MS-43N, in 3.9 miles, turn right to stay on MS-43N, in 7.8 miles, turn right onto 6th Ave, in .3 miles, turn left onto 5th St, in .1 miles the property will be on the right.

### **Directional Map**

<u>Directions from the intersection of US-51 and US-84 in Brookhaven, MS:</u> Travel east on US-84E for 23.3 miles, turn right onto MS-43N, in 1.1 miles, turn left to stay on MS-43N, in 3.9 miles, turn right to stay on MS-43N, in 7.8 miles, turn right onto 6th Ave, in .3 miles, turn left onto 5th St, in .1 miles the property will be on the right.