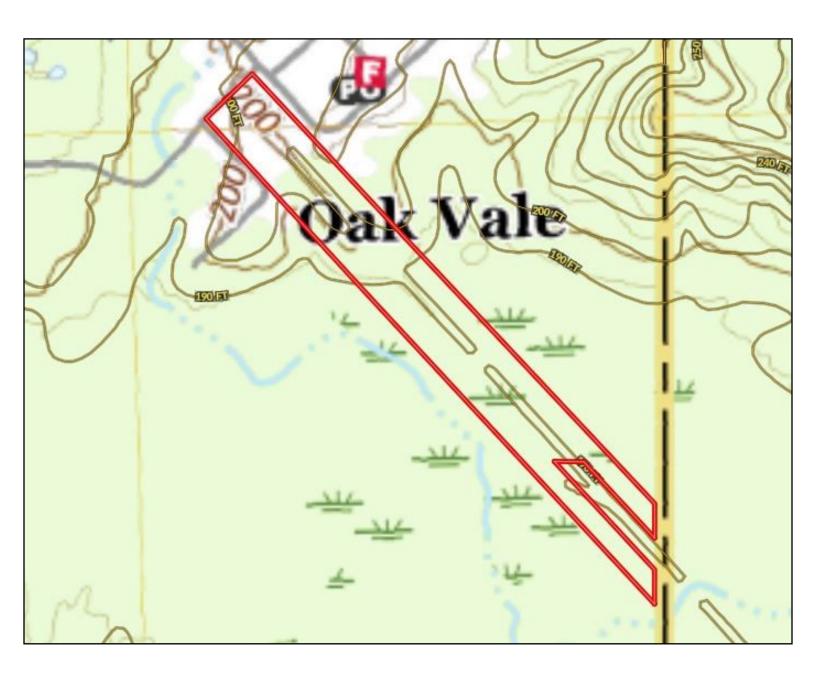

me hunting to be had. Located approximately 40 minutes from Brookhaven, MS, and 1 hour from McComb, MS. Additional acreage available!

<u>Directions from the intersection of US-51 and US-84 in Brookhaven, MS:</u> Travel east on US-84E for 23.3 miles, turn right onto MS-43N, in 1.1 miles, turn left to stay on MS-43N, in 3.9 miles, turn right to stay on MS-43N, in 7.8 miles, turn right onto 6th Ave, in .3 miles, turn left onto 5th St, in .1 miles the property will be on the right.









PRESTON SMITH, MANAGING BROKER Preston@TomSmithLand.com 601.990.5070 office | 601.209.7150 cell





























PRESTON SMITH, MANAGING BROKER Preston@TomSmithLand.com 601.990.5070 office | 601.209.7150 cell

#### **Aerial Map**









### **Ownership Map**









#### **Topography Map**









### Flood Map









#### Soil Map









### **Directional Map**



<u>Directions from the intersection of US-51 and US-84 in Brookhaven, MS:</u> Travel east on US-84E for 23.3 miles, turn right onto MS-43N, in 1.1 miles, turn left to stay on MS-43N, in 3.9 miles, turn right to stay on MS-43N, in 7.8 miles, turn right onto 6th Ave, in .3 miles, turn left onto 5th St, in .1 miles the property will be on the right.



PRESTON SMITH, MANAGING BROKER Preston@TomSmithLand.com 601.990.5070 office | 601.209.7150 cell