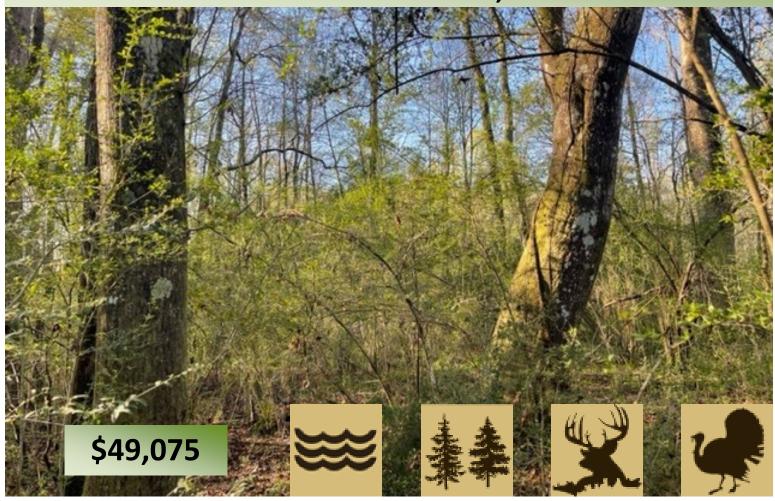

# EXCELLENT HUNTING ON 19.6± ACRES IN LAWRENCE COUNTY, MS

Check out this excellent 19.6± acre tract in Lawrence County, MS. Located in the small town of Oak Vale, MS, this tract features plenty of road frontage for easy access to the property in multiple places. The property features a good stand of mature hardwoods and a small pond. Great deer and small game hunting to be had. Located approximately 40 minutes from Brookhaven, MS, and 1 hour from McComb, MS. Additional acreage available!