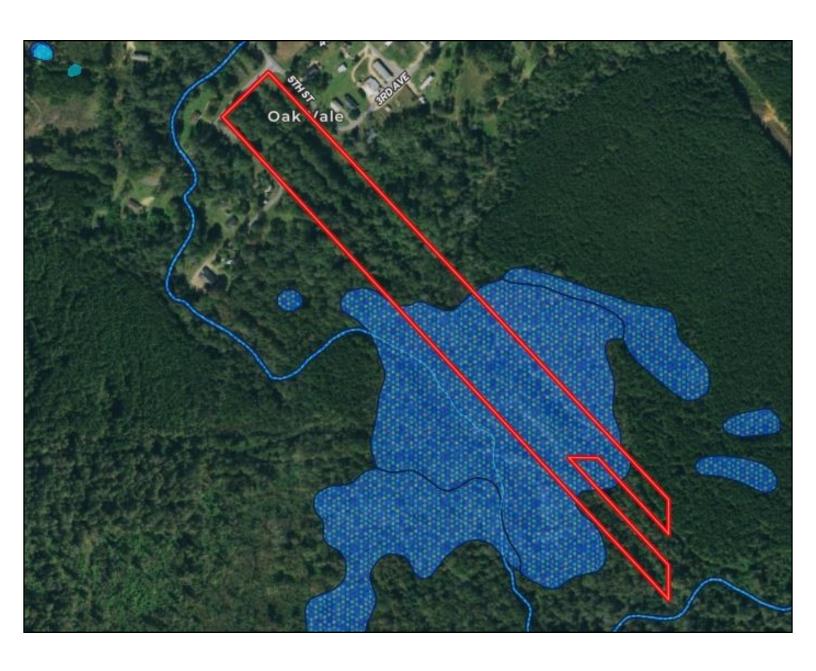

ocated approximately 40 minutes from Brookhaven, MS, and 1 hour from McComb, MS. Additional acreage available!

<u>Directions from the intersection of US-51 and US-84 in Brookhaven, MS:</u> Travel east on US-84E for 23.3 miles, turn right onto MS-43N, in 1.1 miles, turn left to stay on MS-43N, in 3.9 miles, turn right to stay on MS-43N, in 7.8 miles, turn right onto 6th Ave, in .3 miles, turn left onto 5th St, in .1 miles the property will be on the right.









PRESTON SMITH, MANAGING BROKER Preston@TomSmithLand.com 601.990.5070 office | 601.209.7150 cell





























PRESTON SMITH, MANAGING BROKER Preston@TomSmithLand.com 601.990.5070 office | 601.209.7150 cell

#### **Aerial Map**









### **Ownership Map**









#### **Topography Map**









### Flood Map









#### Soil Map









### **Directional Map**



<u>Directions from the intersection of US-51 and US-84 in Brookhaven, MS:</u> Travel east on US-84E for 23.3 miles, turn right onto MS-43N, in 1.1 miles, turn left to stay on MS-43N, in 3.9 miles, turn right to stay on MS-43N, in 7.8 miles, turn right onto 6th Ave, in .3 miles, turn left onto 5th St, in .1 miles the property will be on the right.



PRESTON SMITH, MANAGING BROKER Preston@TomSmithLand.com 601.990.5070 office | 601.209.7150 cell