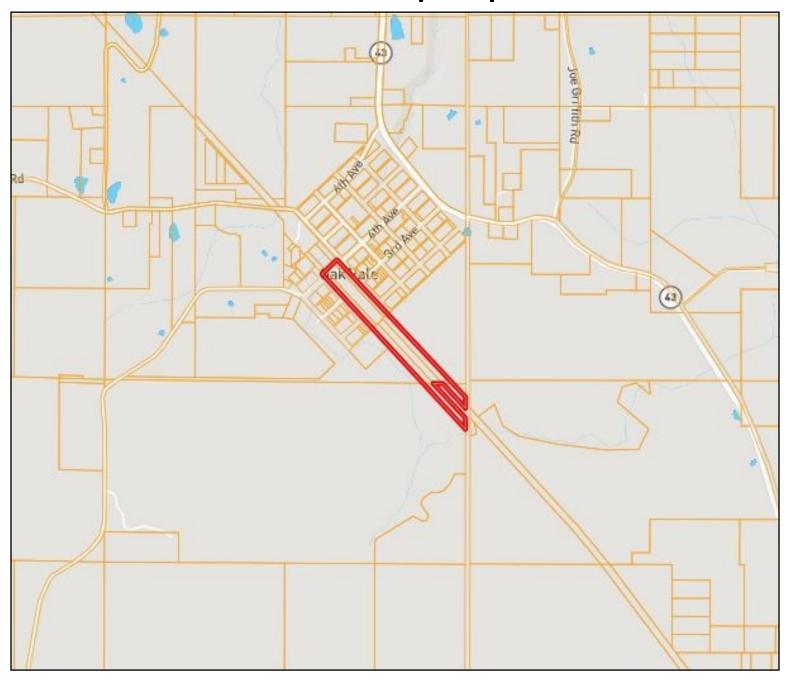

all pond. Great deer and small game hunting to be had. Located approximately 40 minutes from Brookhaven, MS, and 1 hour from McComb, MS. Additional acreage available!

<u>Directions from the intersection of US-51 and US-84 in Brookhaven, MS:</u> Travel east on US-84E for 23.3 miles, turn right onto MS-43N, in 1.1 miles, turn left to stay on MS-43N, in 3.9 miles, turn right to stay on MS-43N, in 7.8 miles, turn right onto 6th Ave, in .3 miles, turn left onto 5th St, in .1 miles the property will be on the right.









PRESTON SMITH, MANAGING BROKER Preston@TomSmithLand.com 601.990.5070 office | 601.209.7150 cell





























PRESTON SMITH, MANAGING BROKER Preston@TomSmithLand.com 601.990.5070 office | 601.209.7150 cell

#### **Aerial Map**









### **Ownership Map**









#### **Topography Map**









### Flood Map









#### Soil Map









### **Directional Map**



<u>Directions from the intersection of US-51 and US-84 in Brookhaven, MS:</u> Travel east on US-84E for 23.3 miles, turn right onto MS-43N, in 1.1 miles, turn left to stay on MS-43N, in 3.9 miles, turn right to stay on MS-43N, in 7.8 miles, turn right onto 6th Ave, in .3 miles, turn left onto 5th St, in .1 miles the property will be on the right.



PRESTON SMITH, MANAGING BROKER Preston@TomSmithLand.com 601.990.5070 office | 601.209.7150 cell