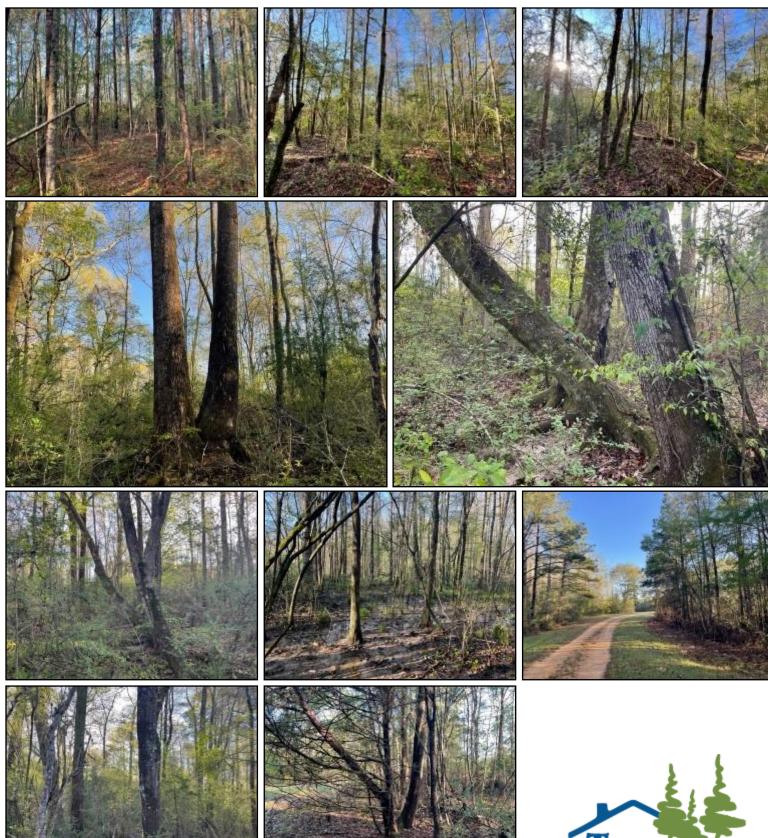

# EXCELLENT HUNTING ON 27± ACRES IN LAWRENCE COUNTY, MS

Check out this excellent 27± acre tract in Lawrence County, MS. Located in the small town of Oak Vale, MS, this tract features plenty of homesites along with excellent road frontage for easy access to the property in multiple places. The property features a good stand of mature hardwoods and a small pond. Great deer and small game hunting to be had. Located approximately 40 minutes from Brookhaven, MS, and 1 hour from McComb, MS.