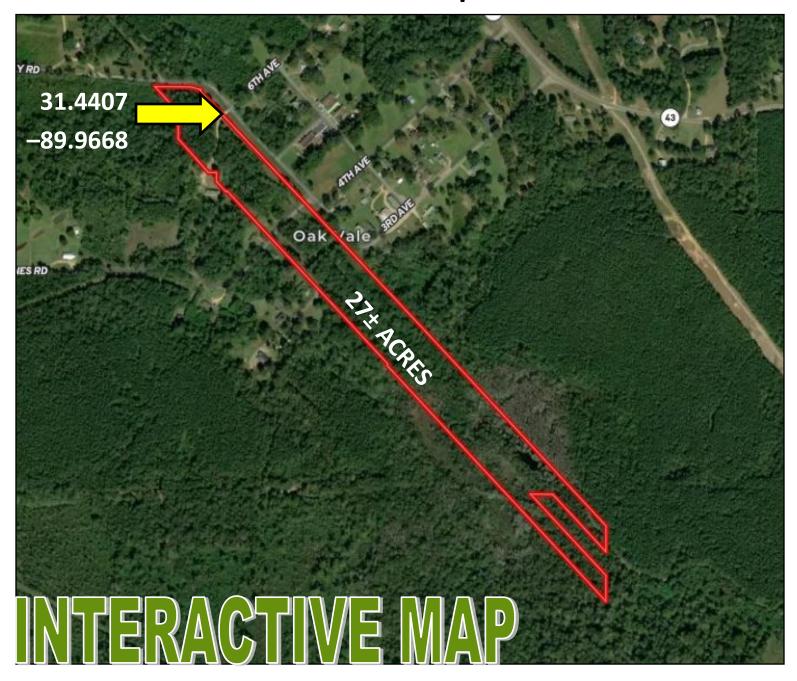

# EXCELLENT HUNTING ON 27± ACRES IN LAWRENCE COUNTY, MS

Check out this excellent 27± acre tract in Lawrence County, MS. Located in the small town of Oak Vale, MS, this tract features plenty of homesites along with excellent road frontage for easy access to the property in multiple places. The property features a good stand of mature hardwoods and a small pond. Great deer and small game hunting to be had. Located approximately 40 minutes from Brookhaven, MS, and 1 hour from McComb, MS.

<u>Directions from the intersection of US-51 and US-84 in Brookhaven, MS:</u> Travel east on US-84E for 23.3 miles, turn right onto MS-43N, in 1.1 miles, turn left to stay on MS-43N, in 3.9 miles, turn right to stay on MS-43N, in 7.8 miles, turn right onto 6th Ave, in .3 miles the property is directly forward with road frontage on Conerly Rd, 5th Street and Pop Smith Lane.

#### **Directional Map**

<u>Directions from the intersection of US-51 and US-84 in Brookhaven, MS:</u> Travel east on US-84E for 23.3 miles, turn right onto MS-43N, in 1.1 miles, turn left to stay on MS-43N, in 3.9 miles, turn right to stay on MS-43N, in 7.8 miles, turn right onto 6th Ave, in .3 miles the property is directly forward with road frontage on Conerly Rd, 5th Street and Pop Smith Lane.