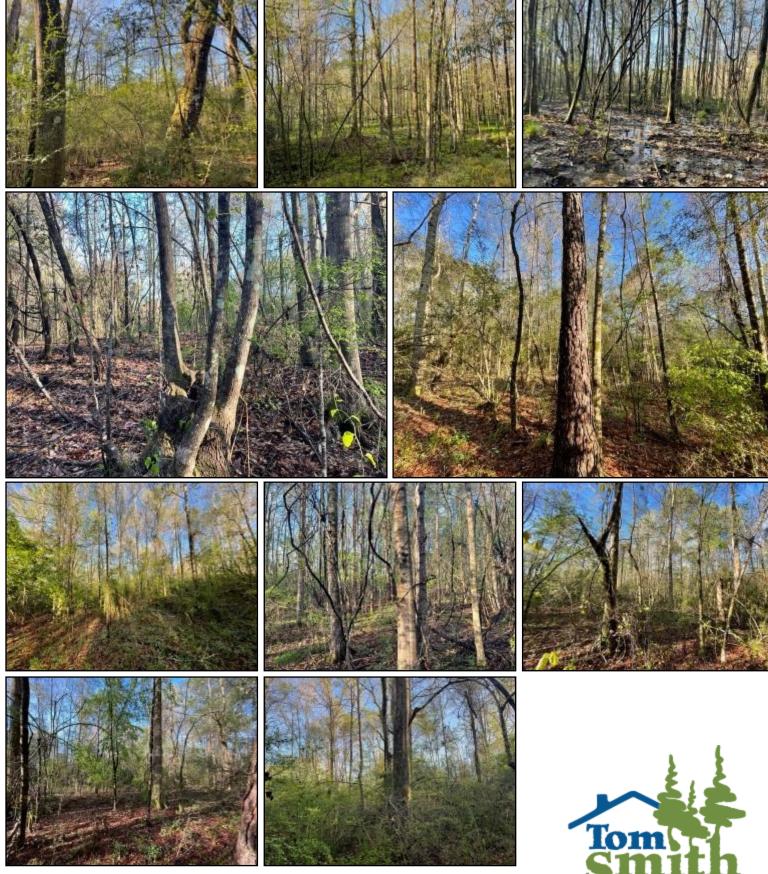

# EXCELLENT HUNTING ON 27± ACRES IN LAWRENCE COUNTY, MS

Check out this excellent 27± acre tract in Lawrence County, MS. Located in the small town of Oak Vale, MS, this tract features plenty of homesites along with excellent road frontage for easy access to the property in multiple places. The property features a good stand of mature hardwoods and a small pond. Great deer and small game hunting to be had. Located approximately 40 minutes from Brookhaven, MS, and 1 hour from McComb, MS.