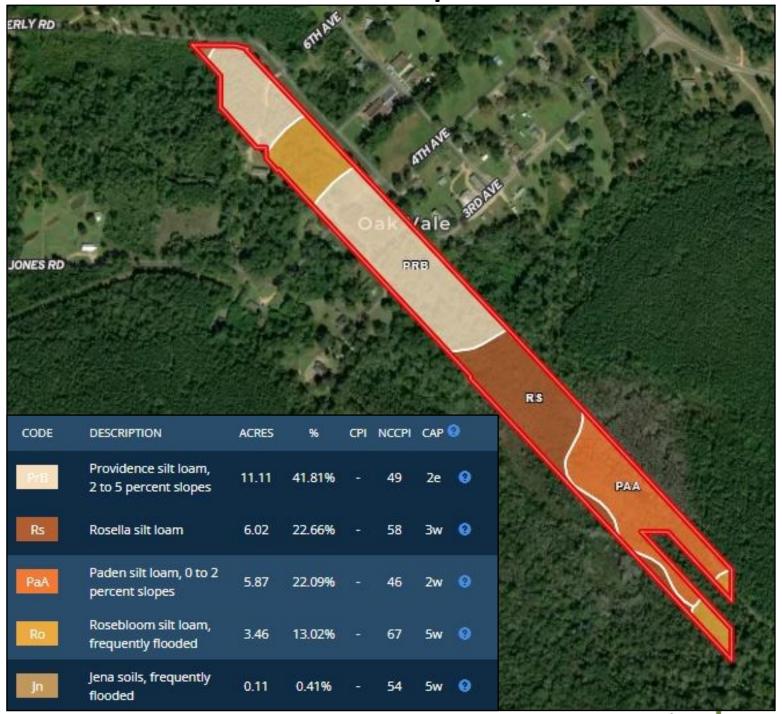

ed approximately 40 minutes from Brookhaven, MS, and 1 hour from McComb, MS.

<u>Directions from the intersection of US-51 and US-84 in Brookhaven, MS:</u> Travel east on US-84E for 23.3 miles, turn right onto MS-43N, in 1.1 miles, turn left to stay on MS-43N, in 3.9 miles, turn right to stay on MS-43N, in 7.8 miles, turn right onto 6th Ave, in .3 miles the property is directly forward with road frontage on Conerly Rd, 5th Street and Pop Smith Lane.



















PRESTON SMITH, MANAGING BROKER Preston@TomSmithLand.com 601.990.5070 office | 601.209.7150 cell



#### **Aerial Map**









#### **Ownership Map**









#### **Topography Map**





PRESTON SMITH, MANAGING BROKER Preston@TomSmithLand.com 601.990.5070 office | 601.209.7150 cell



#### Flood Map









#### Soil Map









#### **Directional Map**



<u>Directions from the intersection of US-51 and US-84 in Brookhaven, MS:</u> Travel east on US-84E for 23.3 miles, turn right onto MS-43N, in 1.1 miles, turn left to stay on MS-43N, in 3.9 miles, turn right to stay on MS-43N, in 7.8 miles, turn right onto 6th Ave, in .3 miles the property is directly forward with road frontage on Conerly Rd, 5th Street and Pop Smith Lane.



PRESTON SMITH, MANAGING BROKER Preston@TomSmithLand.com 601.990.5070 office | 601.209.7150 cell