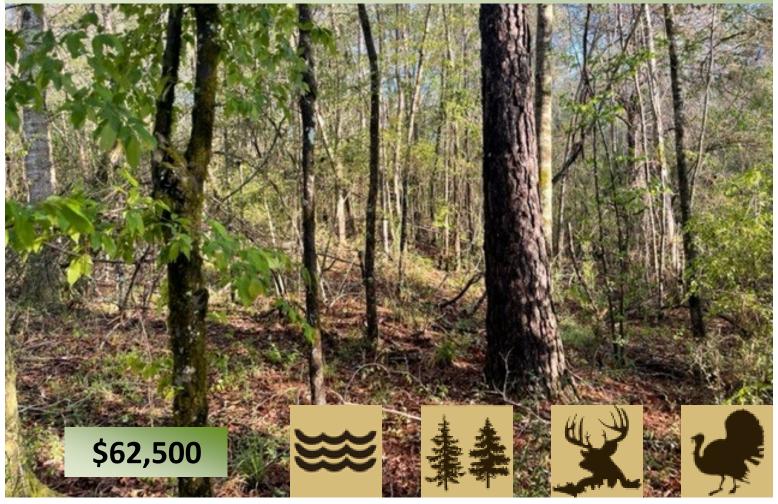

# EXCELLENT HUNTING ON 27± ACRES IN LAWRENCE COUNTY, MS

Check out this excellent 27± acre tract in Lawrence County, MS. Located in the small town of Oak Vale, MS, this tract features plenty of homesites along with excellent road frontage for easy access to the property in multiple places. The property features a good stand of mature hardwoods and a small pond. Great deer and small game hunting to be had. Located approximately 40 minutes from Brookhaven, MS, and 1 hour from McComb, MS.