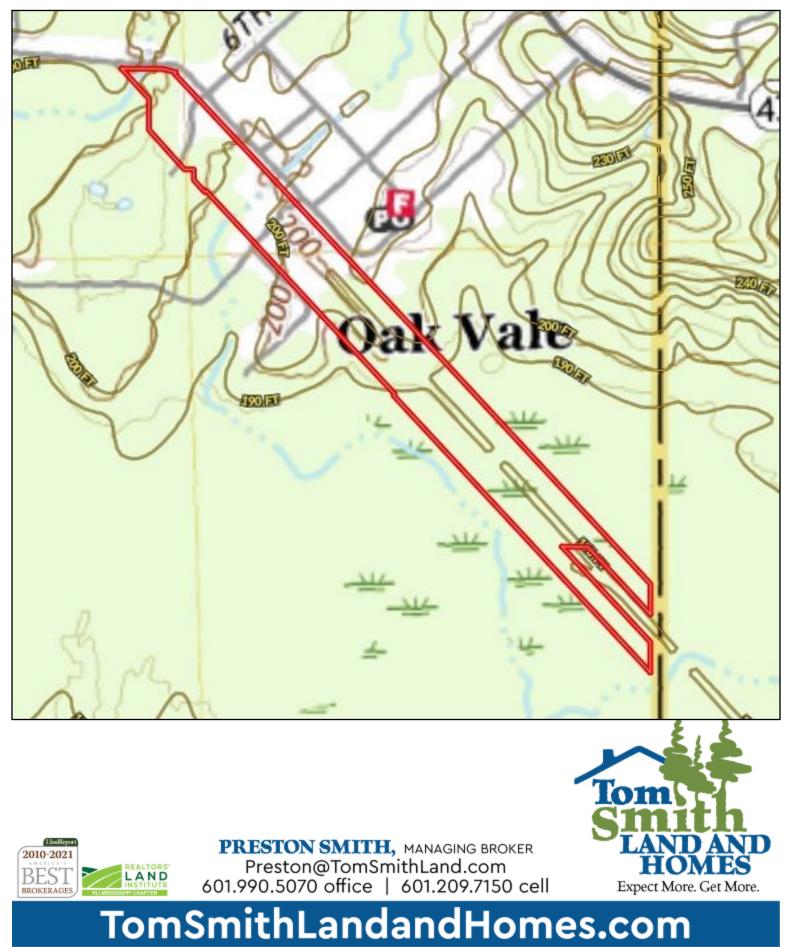

inutes from Brookhaven, MS, and 1 hour from McComb, MS.

<u>Directions from the intersection of US-51 and US-84 in Brookhaven, MS:</u> Travel east on US-84E for 23.3 miles, turn right onto MS-43N, in 1.1 miles, turn left to stay on MS-43N, in 3.9 miles, turn right to stay on MS-43N, in 7.8 miles, turn right onto 6th Ave, in .3 miles the property is directly forward with road frontage on Conerly Rd, 5th Street and Pop Smith Lane.







# **Aerial Map**





TomSmithL

**PRESTON SMITH, MANAGING BROKER** Preston@TomSmithLand.com 601.990.5070 office | 601.209.7150 cell



### **Ownership Map**





PRESTON SMITH, MANAGING BROKER Preston@TomSmithLand.com 601.990.5070 office | 601.209.7150 cell

# Tom Tom LAND AND HOMES Expect More. Get More.

TomSmithLandandHomes.com

#### **Topography Map**



#### **Flood Map**







PRESTON SMITH, MANAGING BROKER Preston@TomSmithLand.com 601.990.5070 office | 601.209.7150 cell

# TomSmithLandandHomes.com

#### Soil Map







PRESTON SMITH, MANAGING BROKER Preston@TomSmithLand.com 601.990.5070 office | 601.209.7150 cell

# TomSmithLandandHomes.com

# **Directional Map**



<u>Directions from the intersection of US-51 and US-84 in Brookhaven, MS:</u> Travel east on US-84E for 23.3 miles, turn right onto MS-43N, in 1.1 miles, turn left to stay on MS-43N, in 3.9 miles, turn right to stay on MS-43N, in 7.8 miles, turn right onto 6th Ave, in .3 miles the property is directly forward with road frontage on Conerly Rd, 5th Street and Pop Smith Lane.