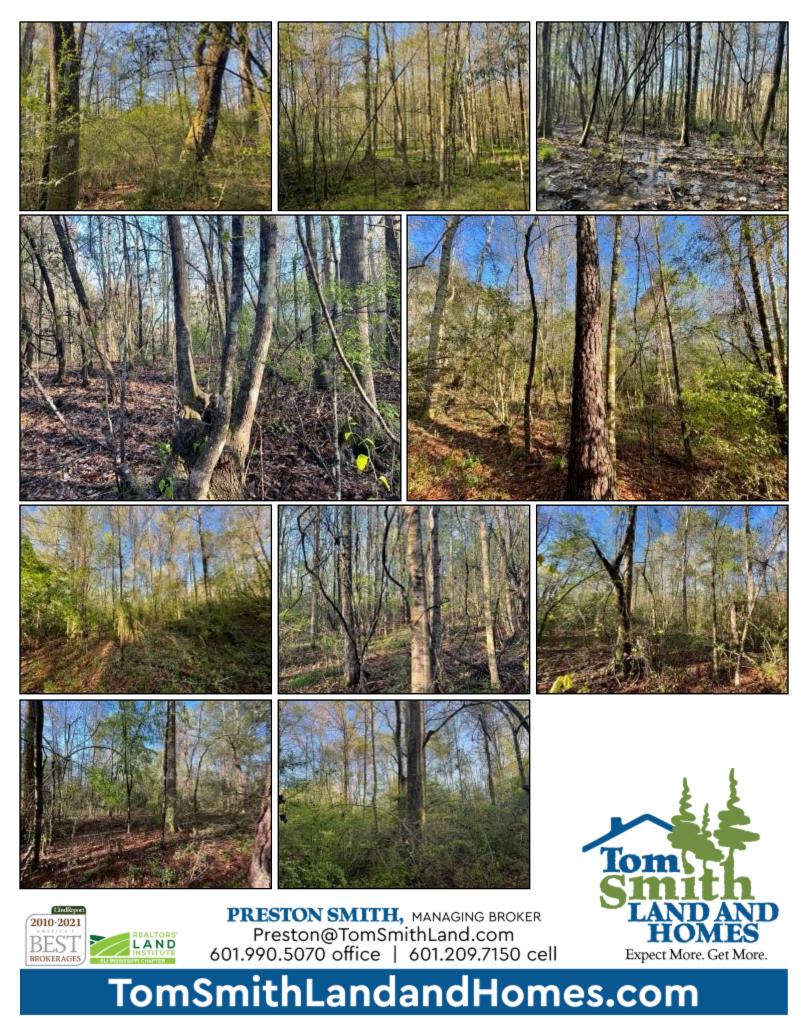

# EXCELLENT HUNTING ON 27± ACRES IN LAWRENCE COUNTY, MS

Check out this excellent 27± acre tract in Lawrence County, MS. Located in the small town of Oak Vale, MS, this tract features plenty of homesites along with excellent road frontage for easy access to the property in multiple places. The property features a good stand of mature hardwoods and a small pond. Great deer and small game hunting to be had. Located approximately 40 minutes from Brookhaven, MS, and 1 hour from McComb, MS.