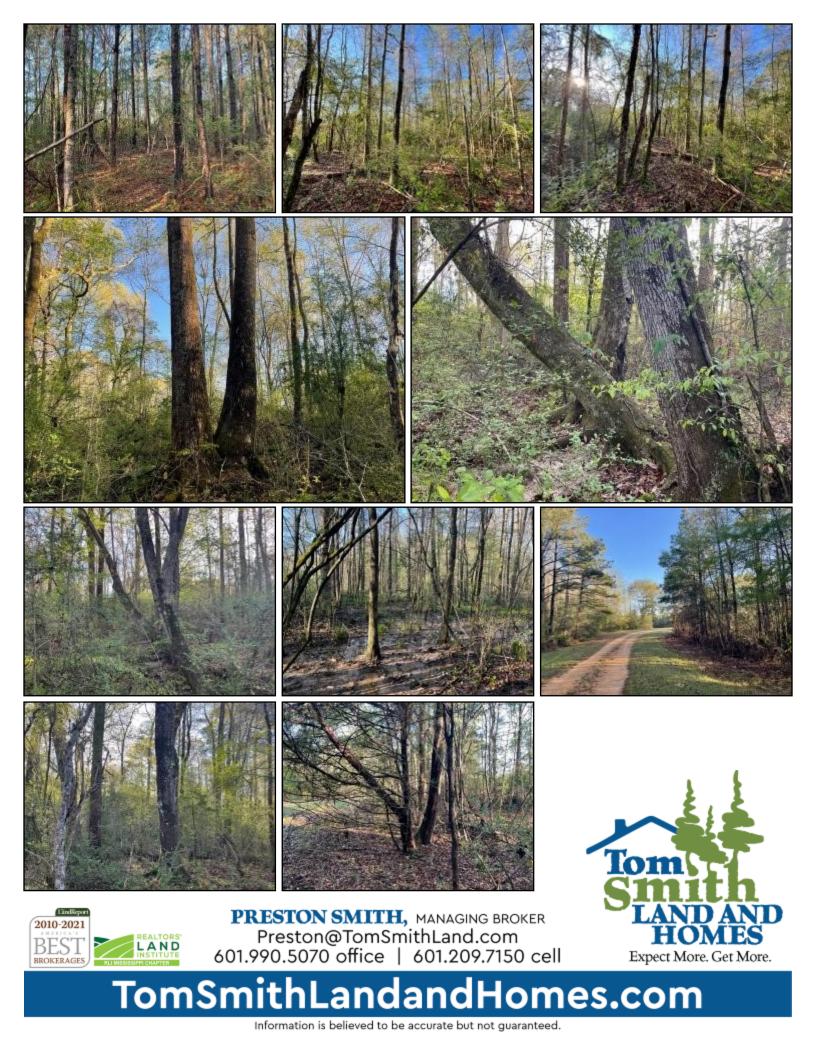

# EXCELLENT HUNTING ON 27± ACRES IN LAWRENCE COUNTY, MS

Check out this excellent 27± acre tract in Lawrence County, MS. Located in the small town of Oak Vale, MS, this tract features plenty of homesites along with excellent road frontage for easy access to the property in multiple places. The property features a good stand of mature hardwoods and a small pond. Great deer and small game hunting to be had. Located approximately 40 minutes from Brookhaven, MS, and 1 hour from McComb, MS.