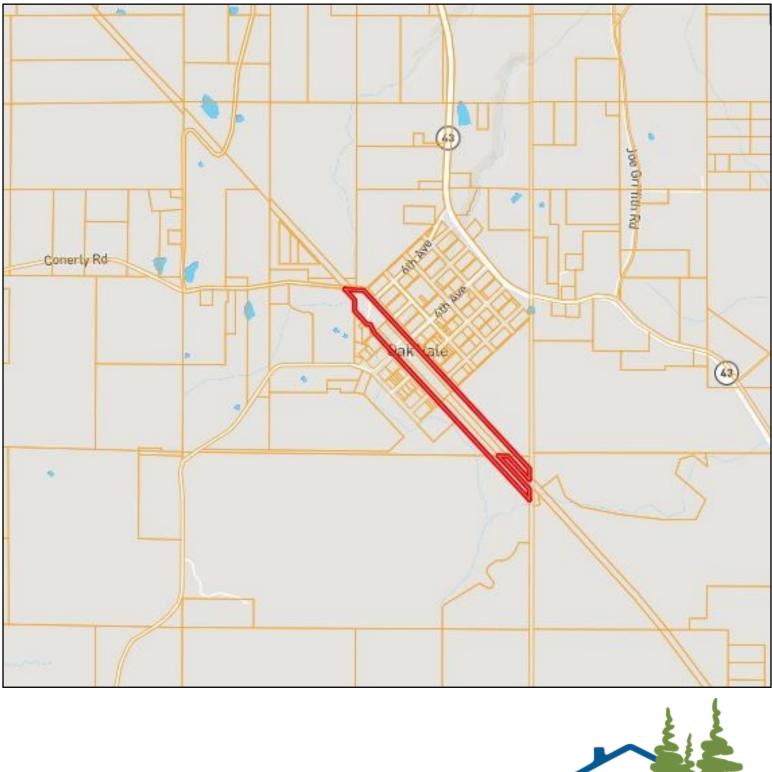

# **Directional Map**

<u>Directions from the intersection of US-51 and US-84 in Brookhaven, MS:</u> Travel east on US-84E for 23.3 miles, turn right onto MS-43N, in 1.1 miles, turn left to stay on MS-43N, in 3.9 miles, turn right to stay on MS-43N, in 7.8 miles, turn right onto 6th Ave, in .3 miles the property is directly forward with road frontage on Conerly Rd, 5th Street and Pop Smith Lane.

<u>Directions from the intersection of US-51 and US-84 in Brookhaven, MS:</u> Travel east on US-84E for 23.3 miles, turn right onto MS-43N, in 1.1 miles, turn left to stay on MS-43N, in 3.9 miles, turn right to stay on MS-43N, in 7.8 miles, turn right onto 6th Ave, in .3 miles the property is directly forward with road frontage on Conerly Rd, 5th Street and Pop Smith Lane.