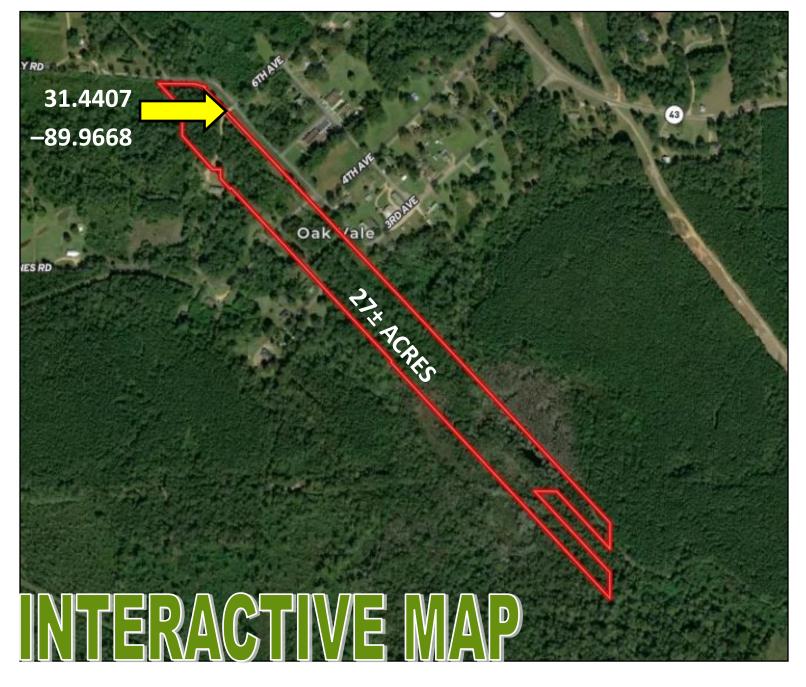

<u>Directions from the intersection of US-51 and US-84 in Brookhaven, MS:</u> Travel east on US-84E for 23.3 miles, turn right onto MS-43N, in 1.1 miles, turn left to stay on MS-43N, in 3.9 miles, turn right to stay on MS-43N, in 7.8 miles, turn right onto 6th Ave, in .3 miles the property is directly forward with road frontage on Conerly Rd, 5th Street and Pop Smith Lane.

# **Directional Map**

<u>Directions from the intersection of US-51 and US-84 in Brookhaven, MS:</u> Travel east on US-84E for 23.3 miles, turn right onto MS-43N, in 1.1 miles, turn left to stay on MS-43N, in 3.9 miles, turn right to stay on MS-43N, in 7.8 miles, turn right onto 6th Ave, in .3 miles the property is directly forward with road frontage on Conerly Rd, 5th Street and Pop Smith Lane.