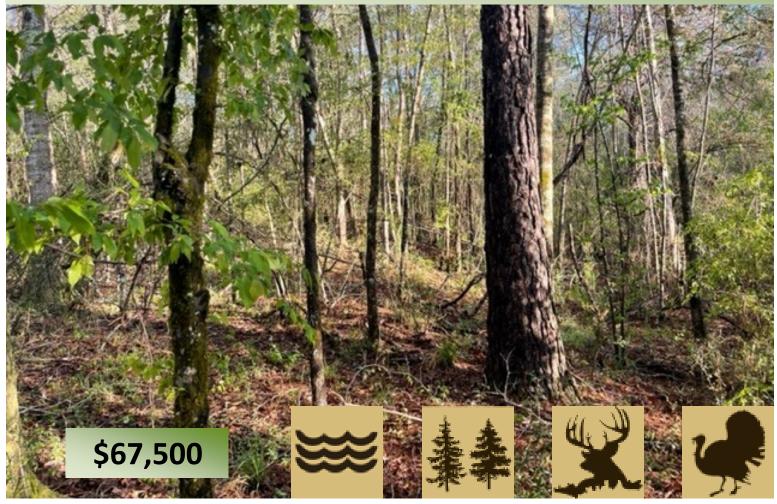

# EXCELLENT HUNTING ON 27± ACRES IN LAWRENCE COUNTY, MS

Check out this excellent 27± acre tract in Lawrence County, MS. Located in the small town of Oak Vale, MS, this tract features plenty of homesites along with excellent road frontage for easy access to the property in multiple places. The property features a good stand of mature hardwoods and a small pond. Great deer and small game hunting to be had. Located approximately 40 minutes from Brookhaven, MS, and 1 hour from McComb, MS.