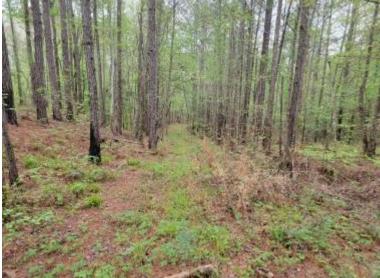

#### 80+/- Acres of Hardwoods in Franklin County, MS

If you are looking for a mature tract of hardwoods, look no further than this 80+/- acres situated in Franklin and Lincoln County, MS. The beautiful hardwood bottoms are loaded with just about every type of oak tree you can think of, and the towering white oaks are the main attraction. Two year-round branches weave through the property, and the addition of two ponds make this a fantastic recreational property. Turkey and deer sign is abundant. The land surrounding this fantastic tract has been harvested for timber, leaving this as the only mature forest in hundreds of acres. This exceptional hardwood tract provides the perfect backdrop for your recreational dreams to come true. Call Clif Cannon Today!