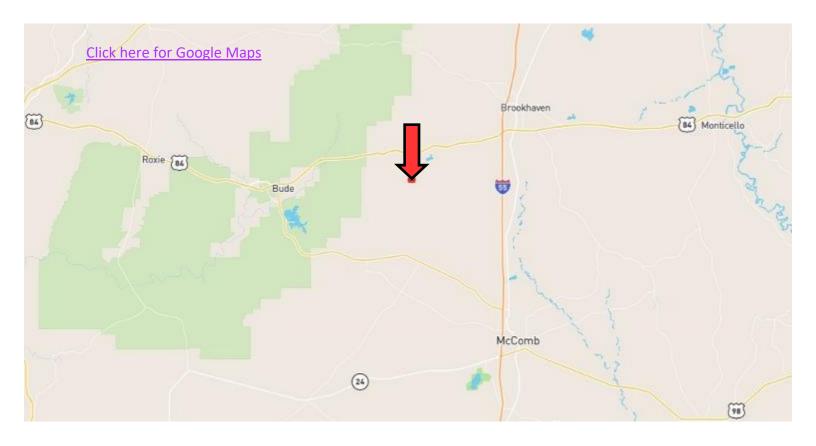

<u>Directions from McCall Creek Grocery in McCall Creek, MS:</u> Travel south on Burt Jordan Road for .7 miles. Turn left onto Bill Lofton Road and travel for 4.6 miles. Turn left onto Patrick Road and travel for .3 miles. The property starts at the gate.

#### **Directional Map**

<u>Directions from McCall Creek Grocery in McCall Creek, MS:</u> Travel south on Burt Jordan Road for .7 miles. Turn left onto Bill Lofton Road and travel for 4.6 miles. Turn left onto Patrick Road and travel for .3 miles. The property starts at the gate.