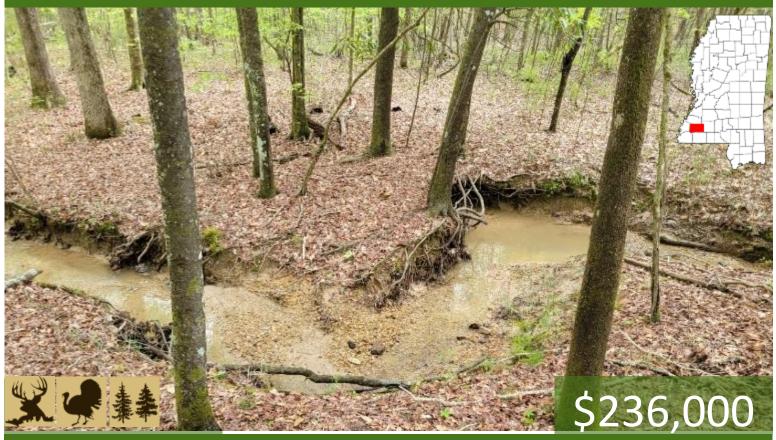

#### 80+/- Acres of Hardwoods in Franklin County, MS

If you are looking for a mature tract of hardwoods, look no further than this 80+/- acres situated in Franklin and Lincoln County, MS. The beautiful hardwood bottoms are loaded with just about every type of oak tree you can think of, and the towering white oaks are the main attraction. Two year-round branches weave through the property, and the addition of two ponds make this a fantastic recreational property. Turkey and deer sign is abundant. The land surrounding this fantastic tract has been harvested for timber, leaving this as the only mature forest in hundreds of acres. This exceptional hardwood tract provides the perfect backdrop for your recreational dreams to come true. Call Clif Cannon Today!