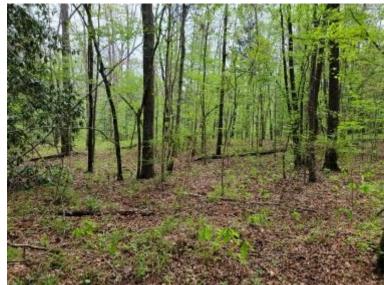

#### 80+/- Acres of Hardwoods in Franklin County, MS

If you are looking for a mature tract of hardwoods, look no further than this 80+/- acres situated in Franklin and Lincoln County, MS. The beautiful hardwood bottoms are loaded with just about every type of oak tree you can think of, and the towering white oaks are the main attraction. Two year-round branches weave through the property, and the addition of two ponds make this a fantastic recreational property. Turkey and deer sign is abundant. The land surrounding this fantastic tract has been harvested for timber, leaving this as the only mature forest in hundreds of acres. This exceptional hardwood tract provides the perfect backdrop for your recreational dreams to come true. Call Clif Cannon Today!