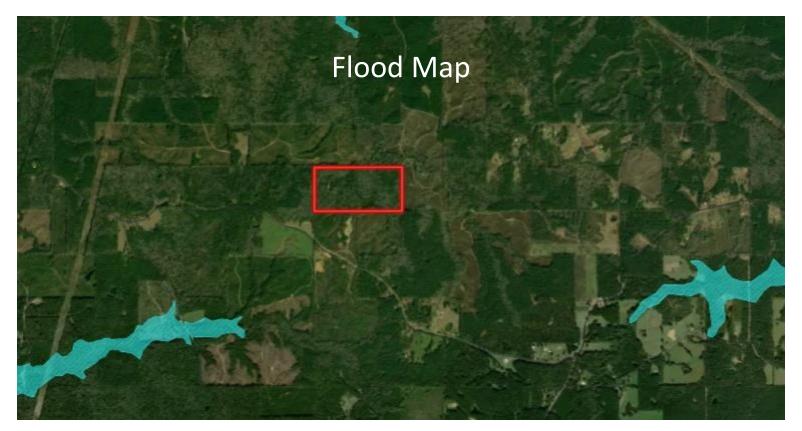

#### 80+/- Acres of Hardwoods in Franklin County, MS

If you are looking for a mature tract of hardwoods, look no further than this 80+/- acres situated in Franklin and Lincoln County, MS. The beautiful hardwood bottoms are loaded with just about every type of oak tree you can think of, and the towering white oaks are the main attraction. Two year-round branches weave through the property, and the addition of two ponds make this a fantastic recreational property. Turkey and deer sign is abundant. The land surrounding this fantastic tract has been harvested for timber, leaving this as the only mature forest in hundreds of acres. This exceptional hardwood tract provides the perfect backdrop for your recreational dreams to come true. Call Clif Cannon Today!