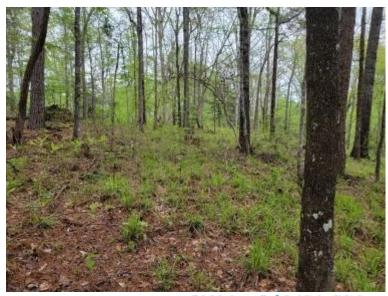

#### 80+/- Acres of Hardwoods in Franklin County, MS

If you are looking for a mature tract of hardwoods, look no further than this 80+/- acres situated in Franklin and Lincoln County, MS. The beautiful hardwood bottoms are loaded with just about every type of oak tree you can think of, and the towering white oaks are the main attraction. Two year-round branches weave through the property, and the addition of two ponds make this a fantastic recreational property. Turkey and deer sign is abundant. The land surrounding this fantastic tract has been harvested for timber, leaving this as the only mature forest in hundreds of acres. This exceptional hardwood tract provides the perfect backdrop for your recreational dreams to come true. Call Clif Cannon Today!