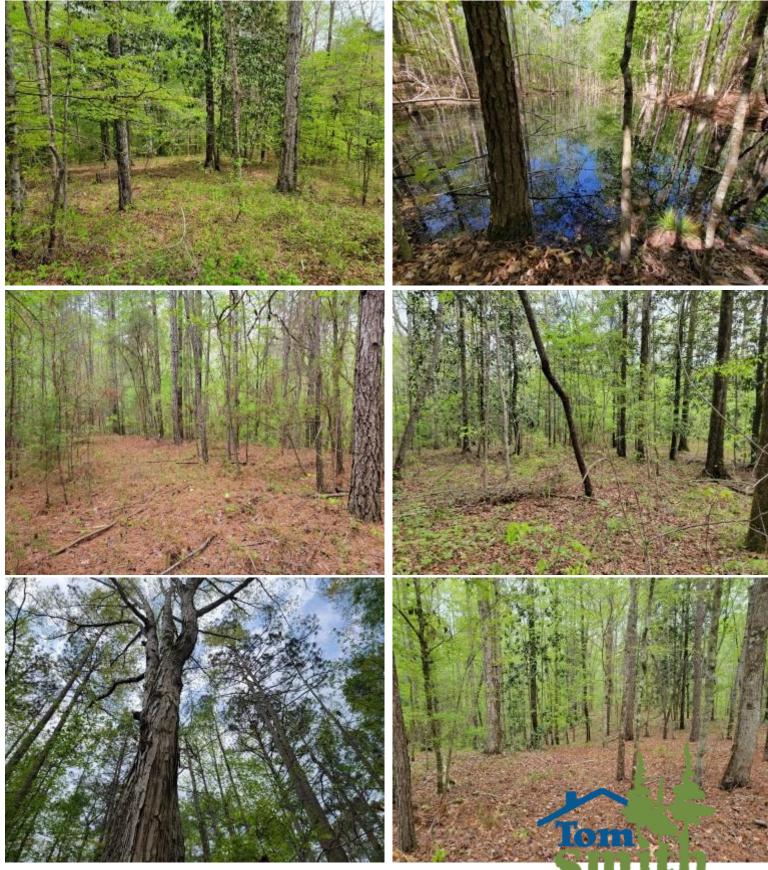

#### 80+/- Acres of Hardwoods in Franklin County, MS

If you are looking for a mature tract of hardwoods, look no further than this 80+/- acres situated in Franklin and Lincoln County, MS. The beautiful hardwood bottoms are loaded with just about every type of oak tree you can think of, and the towering white oaks are the main attraction. Two year-round branches weave through the property, and the addition of two ponds make this a fantastic recreational property. Turkey and deer sign is abundant. The land surrounding this fantastic tract has been harvested for timber, leaving this as the only mature forest in hundreds of acres. This exceptional hardwood tract provides the perfect backdrop for your recreational dreams to come true. Call Clif Cannon Today!