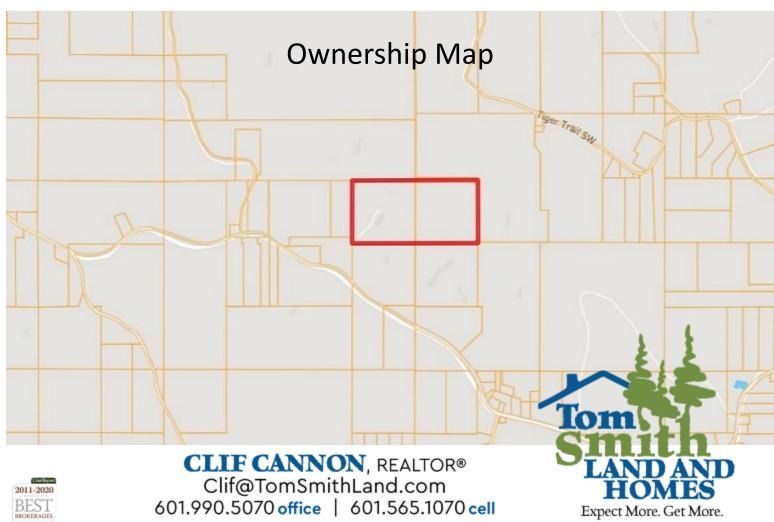

#### 80+/- Acres of Hardwoods in Franklin County, MS

If you are looking for a mature tract of hardwoods, look no further than this 80+/- acres situated in Franklin and Lincoln County, MS. The beautiful hardwood bottoms are loaded with just about every type of oak tree you can think of, and the towering white oaks are the main attraction. Two year-round branches weave through the property, and the addition of two ponds make this a fantastic recreational property. Turkey and deer sign is abundant. The land surrounding this fantastic tract has been harvested for timber, leaving this as the only mature forest in hundreds of acres. This exceptional hardwood tract provides the perfect backdrop for your recreational dreams to come true. Call Clif Cannon Today!