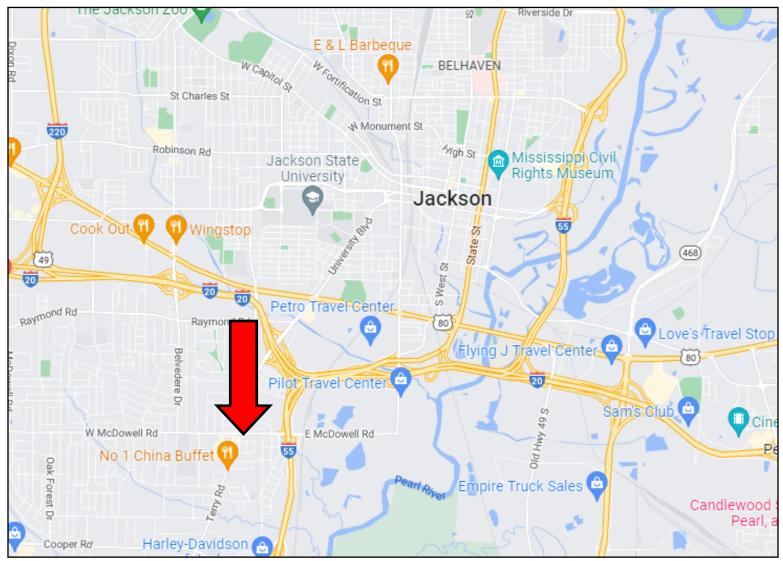

<u>Directions from Downtown Jackson, MS:</u> Head west on E Pearl St toward S Lamar St, in .5 miles, use the left 2 lanes to turn slightly left at Dr Robert Smith Sr Pkwy, in 482ft at the traffic circle, take the 2nd exit onto University Blvd, in 1.1 miles, continue onto Terry Rd, in 1.5 miles, turn left onto E McDowell Rd, in 466ft the property will be on the right.

### **Directional Map**

<u>Directions from Downtown Jackson, MS:</u> Head west on E Pearl St toward S Lamar St, in .5 miles, use the left 2 lanes to turn slightly left at Dr Robert Smith Sr Pkwy, in 482ft at the traffic circle, take the 2nd exit onto University Blvd, in 1.1 miles, continue onto Terry Rd, in 1.5 miles, turn left onto E McDowell Rd, in 466ft the property will be on the right.