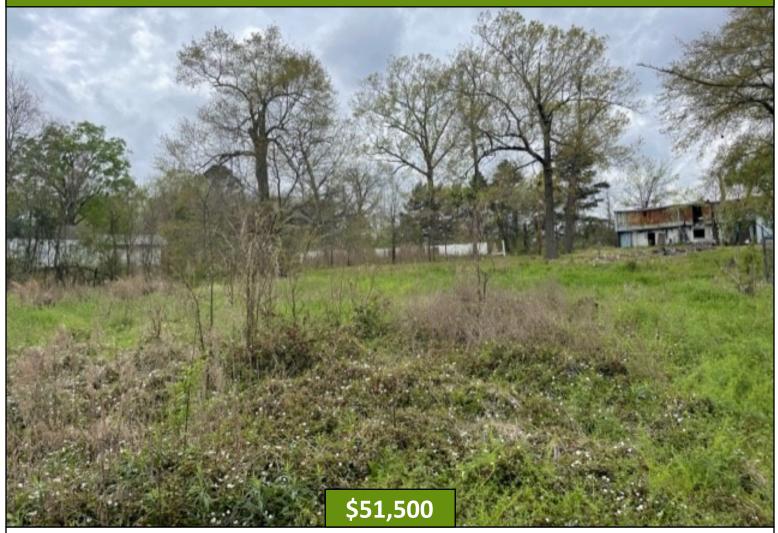

#### .33± ACRE COMMERCIAL LOT IN HINDS COUNTY, MS

.33± acre commercial lot, zoned C-3, in South Jackson, MS, in Hinds County. This lot sits on McDowell Road, just minutes from I-55. This property would be excellent for a number of potential businesses. Located just south of the I -55/I-20 split, this property has quick access to interstates both north and south bound, and east and west bound. Come take a look and see what potential this lot has. Utilities are available nearby!