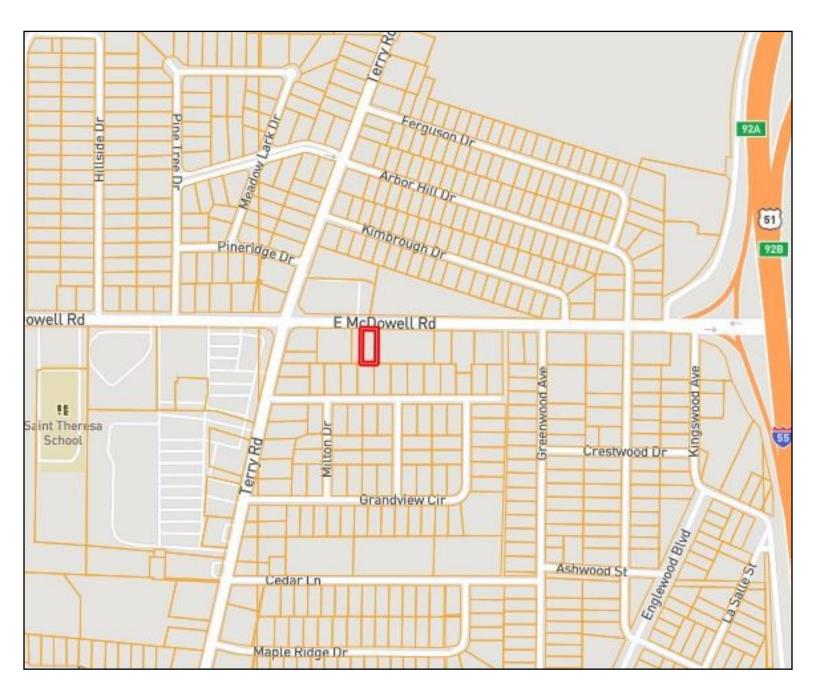

### **Directional Map**

<u>Directions from Downtown Jackson, MS:</u> Head west on E Pearl St toward S Lamar St, in .5 miles, use the left 2 lanes to turn slightly left at Dr Robert Smith Sr Pkwy, in 482ft at the traffic circle, take the 2nd exit onto University Blvd, in 1.1 miles, continue onto Terry Rd, in 1.5 miles, turn left onto E McDowell Rd, in 466ft the property will be on the right.

<u>Directions from Downtown Jackson, MS:</u> Head west on E Pearl St toward S Lamar St, in .5 miles, use the left 2 lanes to turn slightly left at Dr Robert Smith Sr Pkwy, in 482ft at the traffic circle, take the 2nd exit onto University Blvd, in 1.1 miles, continue onto Terry Rd, in 1.5 miles, turn left onto E McDowell Rd, in 466ft the property will be on the right.