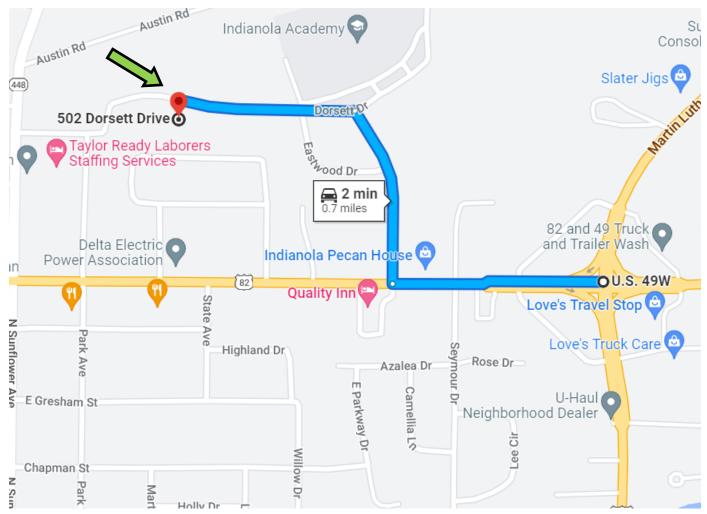

**Directions from the intersection of Hwy 82 and Hwy 49 Indianola, MS:** Travel west on Hwy 82 for 0.3 miles, turn right onto Academy Drive, in 0.2 miles turn left onto Dorsett Drive and in 0.2 miles the destination is on the left. Address: 502 Dorsett Drive Indianola, MS 38751

### **DIRECTIONAL MAP**

502 Dorsett Drive Indianola, MS 38751

**Directions from the intersection of Hwy 82 and Hwy 49 Indianola, MS:** Travel west on Hwy 82 for 0.3 miles, turn right onto Academy Drive, in 0.2 miles turn left onto Dorsett Drive and in 0.2 miles the destination is on the left. Address: 502 Dorsett Drive Indianola, MS 38751