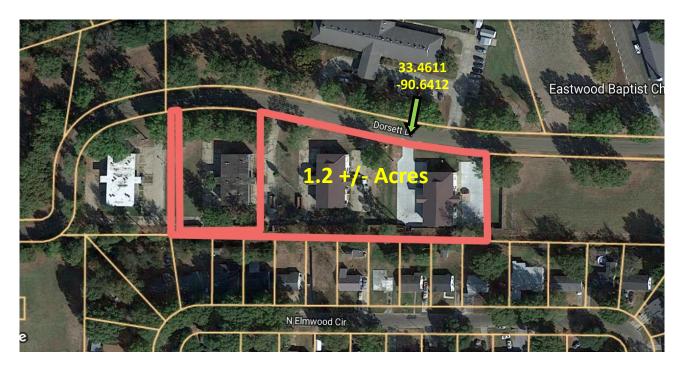

, tile floors, and completely new HVAC equipment. There is no other property in this condition in the area. The demand for rental units in Indianola is extremely high, and the quality supply is almost nonexistent. Crank this cash flow machine up and let it get to work! Call me today for your private showing!

**Directions from the intersection of Hwy 82 and Hwy 49 Indianola, MS:** Travel west on Hwy 82 for 0.3 miles, turn right onto Academy Drive, in 0.2 miles turn left onto Dorsett Drive and in 0.2 miles the destination is on the left. Address: 502 Dorsett Drive Indianola, MS 38751













LändRepor



Call me today!

Tom
Sim
Sim
EMERSON LOVELACE, REALTOR®
Emerson@TomSmithLand.com

H

662.441.2500 office | 601.715.3302 cell









LändReport 2010-2021









#### **AERIAL MAP**



**Click for Interactive Map** 

#### **OWNERSHIP MAP**





EMERSON LOVELACE, REALTOR® Emerson@TomSmithLand.com 662.441.2500 office | 601.715.3302 cell

LAND AND HOMES
Expect More. Get More.

### **DIRECTIONAL MAP**



502 Dorsett Drive Indianola, MS 38751

**Directions from the intersection of Hwy 82 and Hwy 49 Indianola, MS:** Travel west on Hwy 82 for 0.3 miles, turn right onto Academy Drive, in 0.2 miles turn left onto Dorsett Drive and in 0.2 miles the destination is on the left. Address: 502 Dorsett Drive Indianola, MS 38751