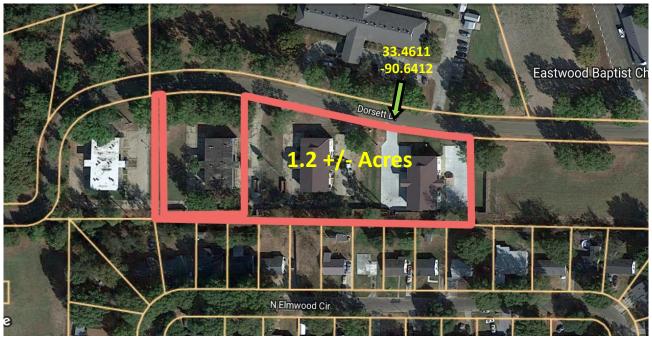

uality supply is almost nonexistent. Crank this cash flow machine up and let it get to work! Call me today for your private showing!

**Directions from the intersection of Hwy 82 and Hwy 49 Indianola, MS:** Travel west on Hwy 82 for 0.3 miles, turn right onto Academy Drive, in 0.2 miles turn left onto Dorsett Drive and in 0.2 miles the destination is on the left. Address: 502 Dorsett Drive Indianola, MS 38751



LändRepor 2010-2021

TomSmit

BEST

**EMERSON LOVELACE**, REALTOR® Emerson@TomSmithLand.com 662.441.2500 office | 601.715.3302 cell



lomes.com

Information is believed to be accurate but not guaranteed.











LändRepor 2010-2021

BEST



call me today! Tom





TomSmithLandandHomes.com











Information is believed to be accurate but not guaranteed.

## **AERIAL MAP**



### **Click for Interactive Map**

### **OWNERSHIP MAP**



Information is believed to be accurate but not guaranteed.

# **DIRECTIONAL MAP**



#### 502 Dorsett Drive Indianola, MS 38751

**Directions from the intersection of Hwy 82 and Hwy 49 Indianola, MS:** *Travel west on Hwy 82 for 0.3 miles, turn right onto Academy Drive, in 0.2 miles turn left onto Dorsett Drive and in 0.2 miles the destination is on the left. Address: 502 Dorsett Drive Indianola, MS 38751*