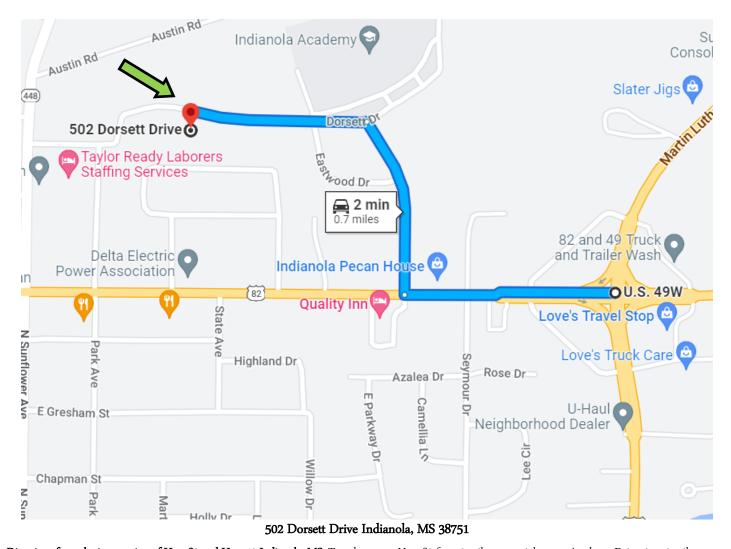

**Directions from the intersection of Hwy 82 and Hwy 49 Indianola, MS:** Travel west on Hwy 82 for 0.3 miles, turn right onto Academy Drive, in 0.2 miles turn left onto Dorsett Drive and in 0.2 miles the destination is on the left. Address: 502 Dorsett Drive Indianola, MS 38751

### **DIRECTIONAL MAP**

Directions from the intersection of Hwy 82 and Hwy 49 Indianola, MS: Travel west on Hwy 82 for 0.3 miles, turn right onto Academy Drive, in 0.2 miles turn left onto Dorsett Drive and in 0.2 miles the destination is on the left. Address: 502 Dorsett Drive Indianola, MS 38751