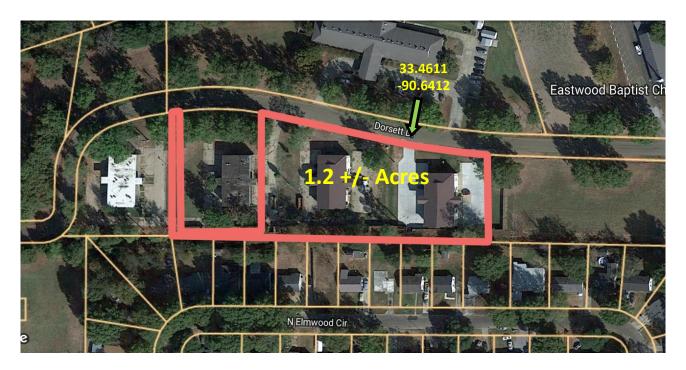

, tile floors, and completely new HVAC equipment. There is no other property in this condition in the area. The demand for rental units in Indianola is extremely high, and the quality supply is almost nonexistent. Crank this cash flow machine up and let it get to work! Call me today for your private showing!

**Directions from the intersection of Hwy 82 and Hwy 49 Indianola, MS:** Travel west on Hwy 82 for 0.3 miles, turn right onto Academy Drive, in 0.2 miles turn left onto Dorsett Drive and in 0.2 miles the destination is on the left. Address: 502 Dorsett Drive Indianola, MS 38751













LändRepor



Call me today!

Tom
Sim
Sim
EMERSON LOVELACE, REALTOR®
Emerson@TomSmithLand.com

H

662.441.2500 office | 601.715.3302 cell









LändReport 2010-2021









#### **AERIAL MAP**



#### **Click for Interactive Map**

#### **OWNERSHIP MAP**





EMERSON LOVELACE, REALTOR® Emerson@TomSmithLand.com 662.441.2500 office | 601.715.3302 cell

LAND AND HOMES
Expect More. Get More.

### **DIRECTIONAL MAP**



Directions from the intersection of Hwy 82 and Hwy 49 Indianola, MS: Travel west on Hwy 82 for 0.3 miles, turn right onto Academy Drive, in 0.2 miles turn left onto Dorsett Drive and in 0.2 miles the destination is on the left. Address: 502 Dorsett Drive Indianola, MS 38751