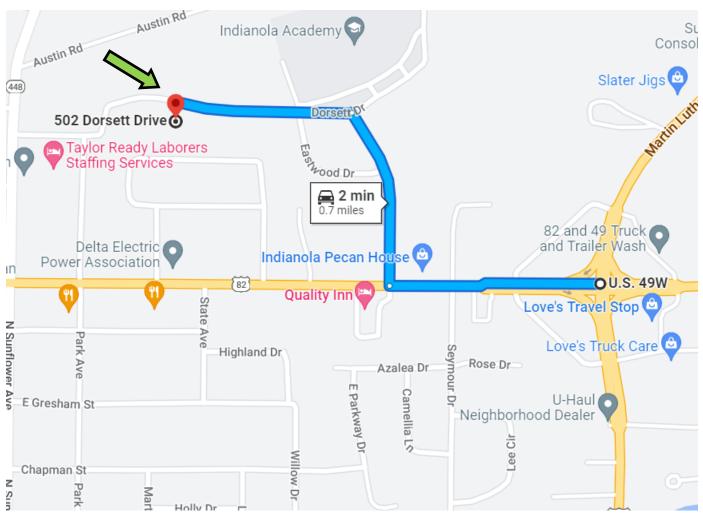

# **DIRECTIONAL MAP**

#### 502 Dorsett Drive Indianola, MS 38751

**Directions from the intersection of Hwy 82 and Hwy 49 Indianola, MS:** Travel west on Hwy 82 for 0.3 miles, turn right onto Academy Drive, in 0.2 miles turn left onto Dorsett Drive and in 0.2 miles the destination is on the left. Address: 502 Dorsett Drive Indianola, MS 38751

Directions from the intersection of Hwy 82 and Hwy 49 Indianola, MS: Travel west on Hwy 82 for 0.3 miles, turn right onto Academy Drive, in 0.2 miles turn left onto Dorsett Drive and in 0.2 miles the destination is on the left. Address: 502 Dorsett Drive Indianola, MS 38751