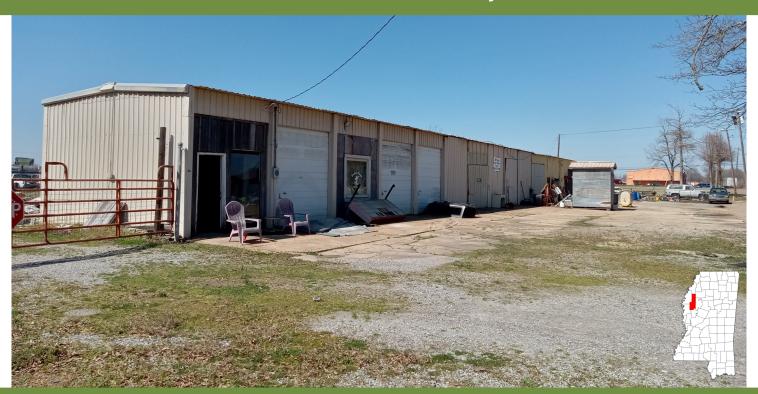

### 1.2 Acres of Highway Frontage Sunflower County, MS

1336 Highway 82 East Indianola, MS 38751

\$125,000

The 82 East Garage has been a presence on the east end of Indianola for years. Positioned just on the outskirts of town, this 5,400 sq/ft shop and acreage serve as the perfect location for a similar business to come in and operate immediately or cleaned up for a fresh start. With the property less than a 1/4 mile from the Highway 49 and 82 intersection this property is primed and ready to go. Call me today for a highway front showing!