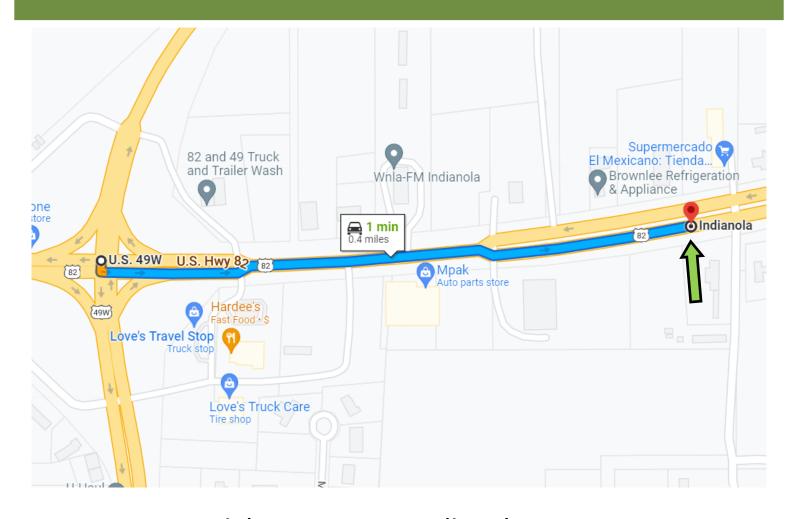

# DIRECTIONAL MAP

1336 Highway 82 East Indianola, MS 38751

Directions from the intersection of Hwy 82 and Hwy 49 Indianola, MS: Travel south on Hwy 82 East for approximately 0.4 miles and the destination is on the right.

Directions from the intersection of Hwy 82 and Hwy 49 Indianola, MS: Travel south on Hwy 82 East for approximately 0.4 miles and the destination is on the right.

call me today! Tom

EMERSON LOVELACE, REALTOR® Emerson@TomSmithLand.com 662.441.2500 office | 601.715.3302 cell