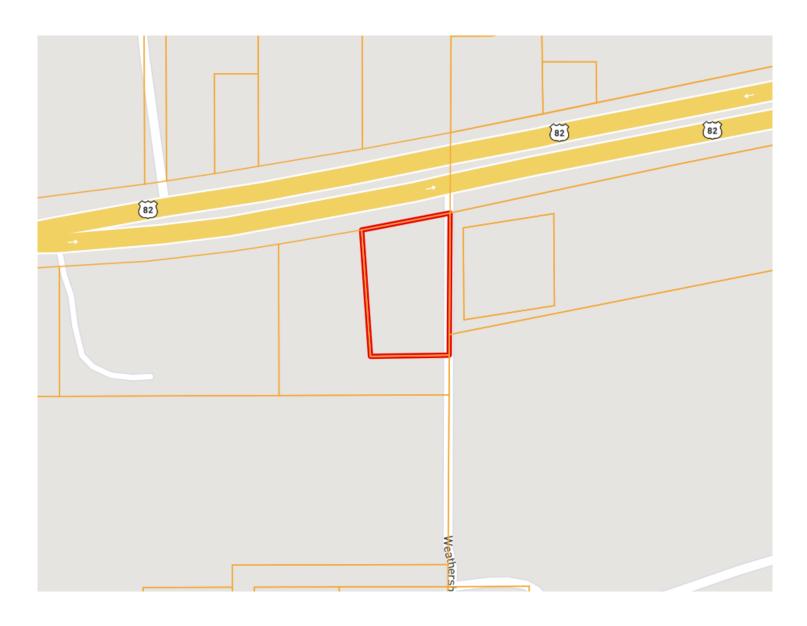

, MS 38751

\$125,000

The 82 East Garage has been a presence on the east end of Indianola for years. Positioned just on the outskirts of town, this 5,400 sq/ft shop and acreage serve as the perfect location for a similar business to come in and operate immediately or cleaned up for a fresh start. With the property less than a 1/4 mile from the Highway 49 and 82 intersection this property is primed and ready to go. Call me today for a highway front showing!

Directions from the intersection of Hwy 82 and Hwy 49 Indianola, MS: Travel south on Hwy 82 East for approximately 0.4 miles and the destination is on the right.













call me today! Tom

EMERSON LOVELACE, REALTOR® Emerson@TomSmithLand.com 662.441.2500 office | 601.715.3302 cell



TomSmithLandandHomes.com

# **OWNERSHIP MAP**









#### TomSmithLandandHomes.com

## **AERIAL MAP**



#### **Click for Interactive Map**



EMERSON LOVELACE, REALTOR® Emerson@TomSmithLand.com 662.441.2500 office | 601.715.3302 cell



TomSmithL .andandHomes.com

# DIRECTIONAL MAP



1336 Highway 82 East Indianola, MS 38751

Directions from the intersection of Hwy 82 and Hwy 49 Indianola, MS: Travel south on Hwy 82 East for approximately 0.4 miles and the destination is on the right.



TomSmithLandandHomes.com