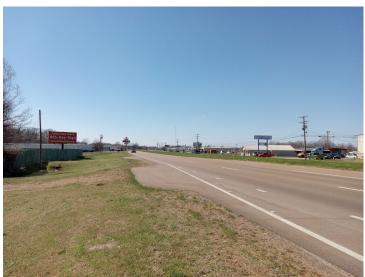

### 1.2 Acres of Highway Frontage Sunflower County, MS

1336 Highway 82 East Indianola, MS 38751

\$125,000

The 82 East Garage has been a presence on the east end of Indianola for years. Positioned just on the outskirts of town, this 5,400 sq/ft shop and acreage serve as the perfect location for a similar business to come in and operate immediately or cleaned up for a fresh start. With the property less than a 1/4 mile from the Highway 49 and 82 intersection this property is primed and ready to go. Call me today for a highway front showing!