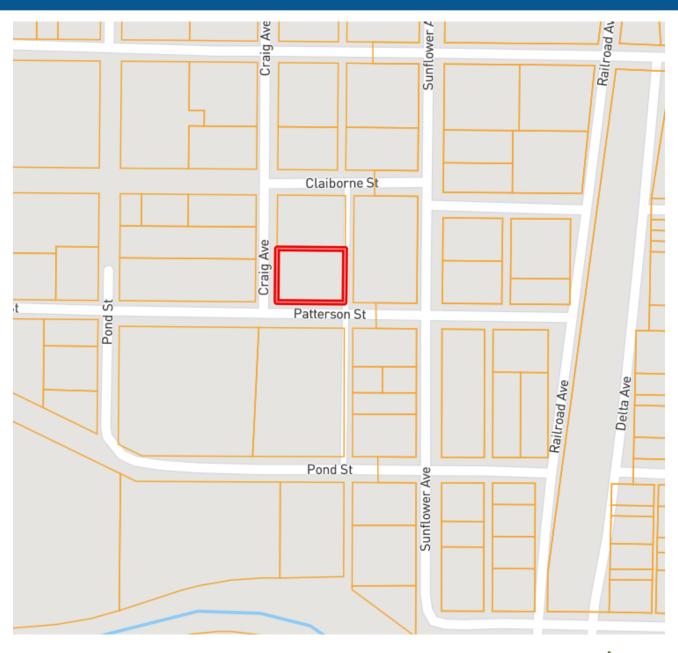

operty with maximum potential. Much work needs to be done with lots of room to recoup your expenses immediately in equity. Rentals are highly sought after and are just not available in this area, so this property will rent immediately when ready. Call me today and bring your hard hat and work boots for the showing!

**Directions from the intersection of Hwy 82 and Hwy 49 Indianola, MS:** Travel North on Hwy 49 for approximately 8.9 miles, turn left onto Torrey St. In 0.4 miles turn left onto Railroad Ave and in 0.1 miles turn right onto Patterson St. and the destination will be on the right.

Address 210 Patterson St. Sunflower, MS 38778













call me today! Tom

**EMERSON LOVELACE, REALTOR®** Emerson@TomSmithLand.com 662.441.2500 office | 601.715.3302 cell



## **OWNERSHIP MAP**









## **AERIAL MAP**



**Click for Interactive Map** 



EMERSON LOVELACE, REALTOR® Emerson@TomSmithLand.com 662.441.2500 office | 601.715.3302 cell



## **DIRECTIONAL MAP**



210 Patterson St. Sunflower, MS 38778

**Directions from the intersection of Hwy 82 and Hwy 49 Indianola, MS:** Travel North on Hwy 49 for approximately 8.9 miles, turn left onto Torrey St. In 0.4 miles turn left onto Railroad Ave and in 0.1 miles turn right onto Patterson St. and the destination will be on the right.