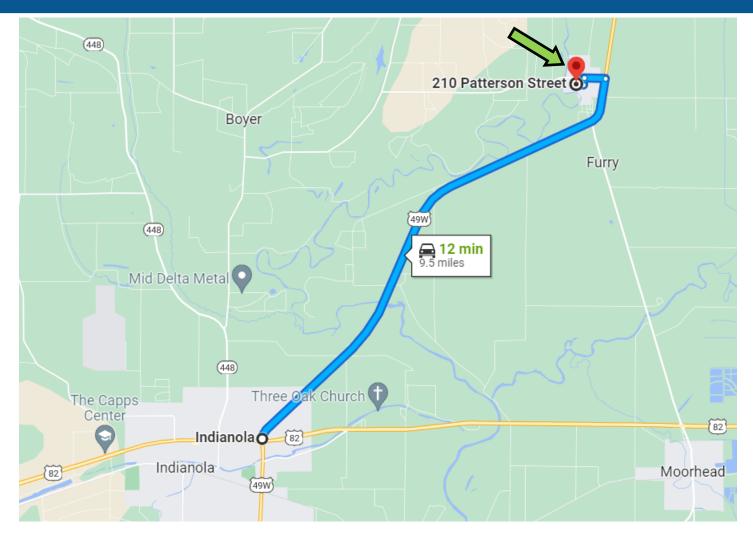

**Directions from the intersection of Hwy 82 and Hwy 49 Indianola, MS:** Travel North on Hwy 49 for approximately 8.9 miles, turn left onto Torrey St. In 0.4 miles turn left onto Railroad Ave and in 0.1 miles turn right onto Patterson St. and the destination will be on the right.

## **DIRECTIONAL MAP**

210 Patterson St. Sunflower, MS 38778

**Directions from the intersection of Hwy 82 and Hwy 49 Indianola, MS:** Travel North on Hwy 49 for approximately 8.9 miles, turn left onto Torrey St. In 0.4 miles turn left onto Railroad Ave and in 0.1 miles turn right onto Patterson St. and the destination will be on the right.