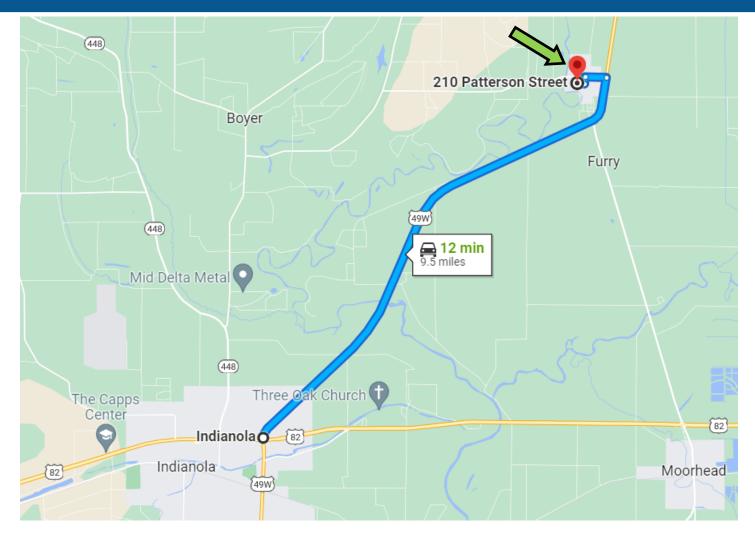

**Directions from the intersection of Hwy 82 and Hwy 49 Indianola, MS:** Travel North on Hwy 49 for approximately 8.9 miles, turn left onto Torrey St. In 0.4 miles turn left onto Railroad Ave and in 0.1 miles turn right onto Patterson St. and the destination will be on the right.

# **DIRECTIONAL MAP**

#### 210 Patterson St. Sunflower, MS 38778

**Directions from the intersection of Hwy 82 and Hwy 49 Indianola, MS:** Travel North on Hwy 49 for approximately 8.9 miles, turn left onto Torrey St. In 0.4 miles turn left onto Railroad Ave and in 0.1 miles turn right onto Patterson St. and the destination will be on the right.