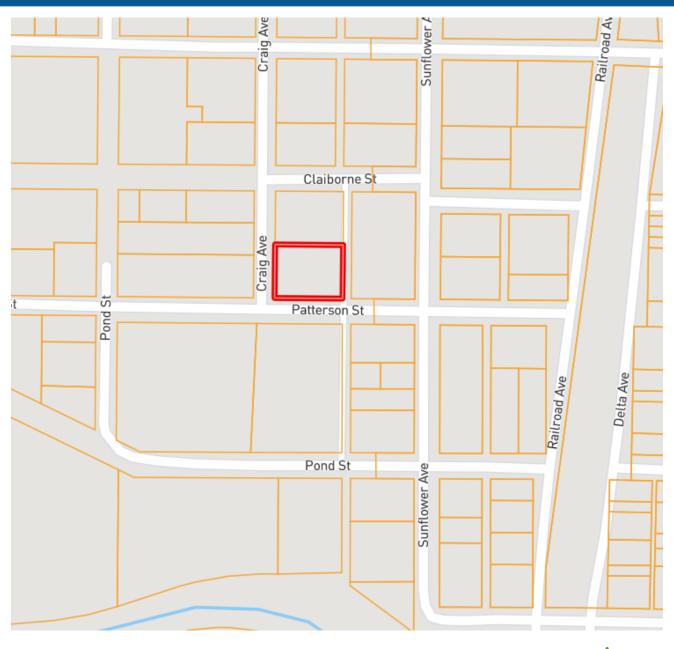

operty with maximum potential. Much work needs to be done with lots of room to recoup your expenses immediately in equity. Rentals are highly sought after and are just not available in this area, so this property will rent immediately when ready. Call me today and bring your hard hat and work boots for the showing!

**Directions from the intersection of Hwy 82 and Hwy 49 Indianola, MS:** Travel North on Hwy 49 for approximately 8.9 miles, turn left onto Torrey St. In 0.4 miles turn left onto Railroad Ave and in 0.1 miles turn right onto Patterson St. and the destination will be on the right.

Address 210 Patterson St. Sunflower, MS 38778













call me today! Tom

**EMERSON LOVELACE, REALTOR®** Emerson@TomSmithLand.com 662.441.2500 office | 601.715.3302 cell



## **OWNERSHIP MAP**









## **AERIAL MAP**



**Click for Interactive Map** 



**EMERSON LOVELACE,** REALTOR® Emerson@TomSmithLand.com 662.441.2500 office | 601.715.3302 cell



# **DIRECTIONAL MAP**



#### 210 Patterson St. Sunflower, MS 38778

**Directions from the intersection of Hwy 82 and Hwy 49 Indianola, MS:** Travel North on Hwy 49 for approximately 8.9 miles, turn left onto Torrey St. In 0.4 miles turn left onto Railroad Ave and in 0.1 miles turn right onto Patterson St. and the destination will be on the right.