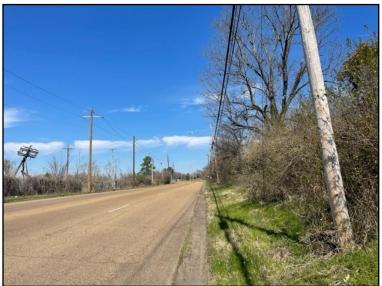

#### 11.72± COMMERCIAL ACRES IN HINDS COUNTY, MS

Check out this GREAT 11.72± acre commercial lot, zoned C-3 in Jackson, MS! This property has approximately 1,800± feet of road frontage on Livingston Road and Stonewall Street and is located near I-55. The third side of the property borders a railroad track. This property has so much potential, with several commercial business opportunities, i.e., trucking facility, warehouse, storage units, etc. Utilities are available near the property. This property is a tax sale and is being sold AS-IS.