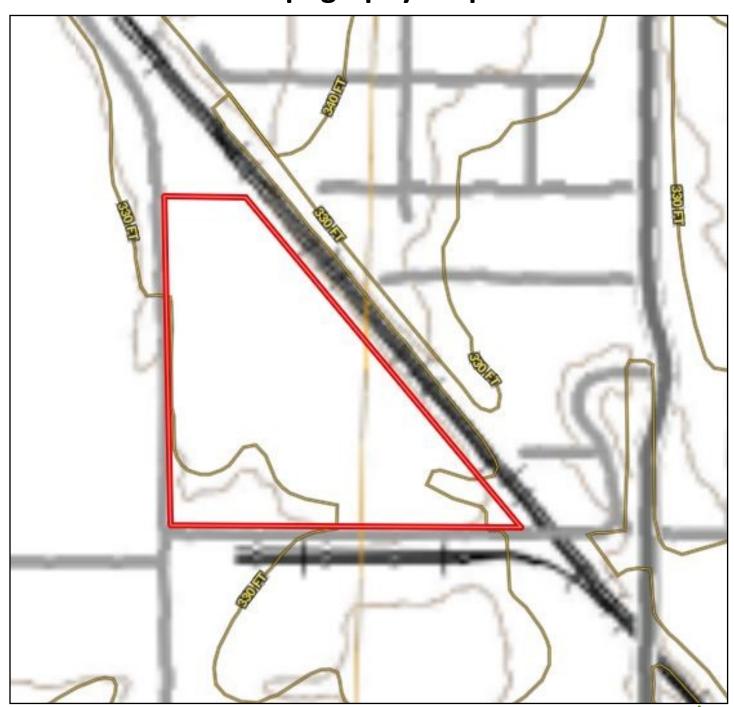

property has so much potential, with several commercial business opportunities, i.e., trucking facility, warehouse, storage units, etc. Utilities are available near the property. This property is a tax sale and is being sold AS-IS.

<u>Directions from I-55 in Jackson, MS:</u> Take Exit 98A toward Woodrow Wilson Dr from I-55, in .3 miles continue onto E Woodrow Wilson Ave, in 1.7 miles turn right onto Bailey Ave, in .5 miles turn left onto Market St, in .2 miles turn right onto Livingston Rd, the property will be on the right in .2 miles at the corner of Livingston Rd and Stonewall St.























PRESTON SMITH, MANAGING BROKER Preston@TomSmithLand.com 601.990.5070 office | 601.209.7150 cell



#### **Aerial Map**









#### **Ownership Map**









#### **Topography Map**









#### Soil Map









#### **Directional Map**



<u>Directions from I-55 in Jackson, MS:</u> Take Exit 98A toward Woodrow Wilson Dr from I-55, in .3 miles continue onto E Woodrow Wilson Ave, in 1.7 miles turn right onto Bailey Ave, in .5 miles turn left onto Market St, in .2 miles turn right onto Livingston Rd, the property will be on the right in .2 miles at the corner of Livingston Rd and Stonewall St.



PRESTON SMITH, MANAGING BROKER
Preston@TomSmithLand.com
601.990.5070 office | 601.209.7150 cell