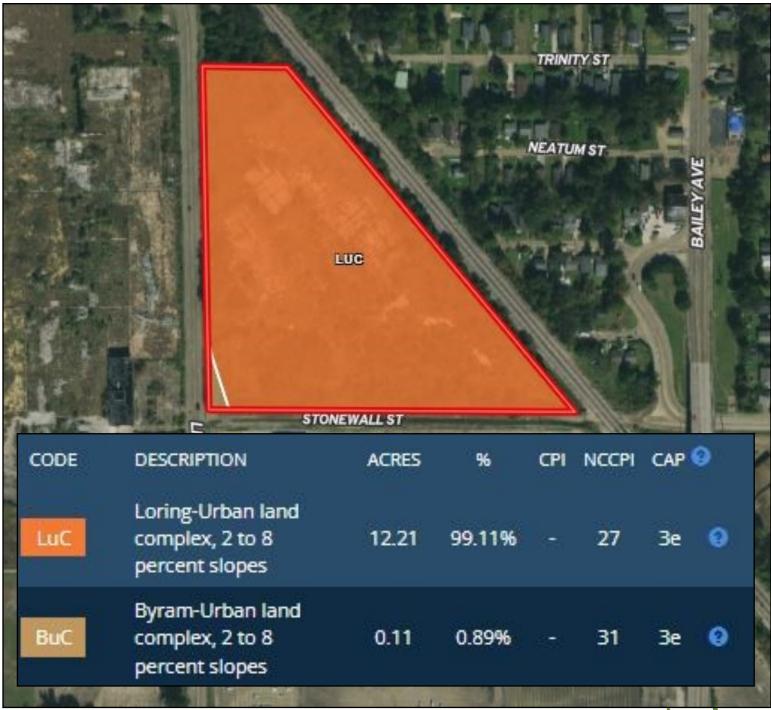

tential, with several commercial business opportunities, i.e., trucking facility, warehouse, storage units, etc. Utilities are available near the property. This property is a tax sale and is being sold AS-IS.

<u>Directions from I-55 in Jackson, MS:</u> Take Exit 98A toward Woodrow Wilson Dr from I-55, in .3 miles continue onto E Woodrow Wilson Ave, in 1.7 miles turn right onto Bailey Ave, in .5 miles turn left onto Market St, in .2 miles turn right onto Livingston Rd, the property will be on the right in .2 miles at the corner of Livingston Rd and Stonewall St.























PRESTON SMITH, MANAGING BROKER Preston@TomSmithLand.com 601.990.5070 office | 601.209.7150 cell



#### **Aerial Map**









#### **Ownership Map**









#### **Topography Map**









#### Soil Map









#### **Directional Map**



<u>Directions from I-55 in Jackson, MS:</u> Take Exit 98A toward Woodrow Wilson Dr from I-55, in .3 miles continue onto E Woodrow Wilson Ave, in 1.7 miles turn right onto Bailey Ave, in .5 miles turn left onto Market St, in .2 miles turn right onto Livingston Rd, the property will be on the right in .2 miles at the corner of Livingston Rd and Stonewall St.



PRESTON SMITH, MANAGING BROKER
Preston@TomSmithLand.com
601.990.5070 office | 601.209.7150 cell