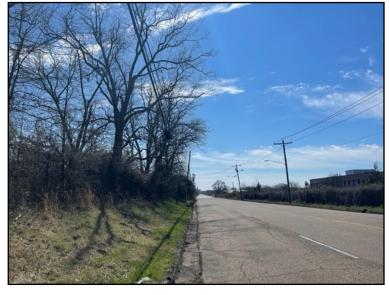

#### 11.72± COMMERCIAL ACRES IN HINDS COUNTY, MS

Check out this GREAT 11.72± acre commercial lot, zoned C-3 in Jackson, MS! This property has approximately 1,800± feet of road frontage on Livingston Road and Stonewall Street and is located near I-55. The third side of the property borders a railroad track. This property has so much potential, with several commercial business opportunities, i.e., trucking facility, warehouse, storage units, etc. Utilities are available near the property. This property is a tax sale and is being sold AS-IS.