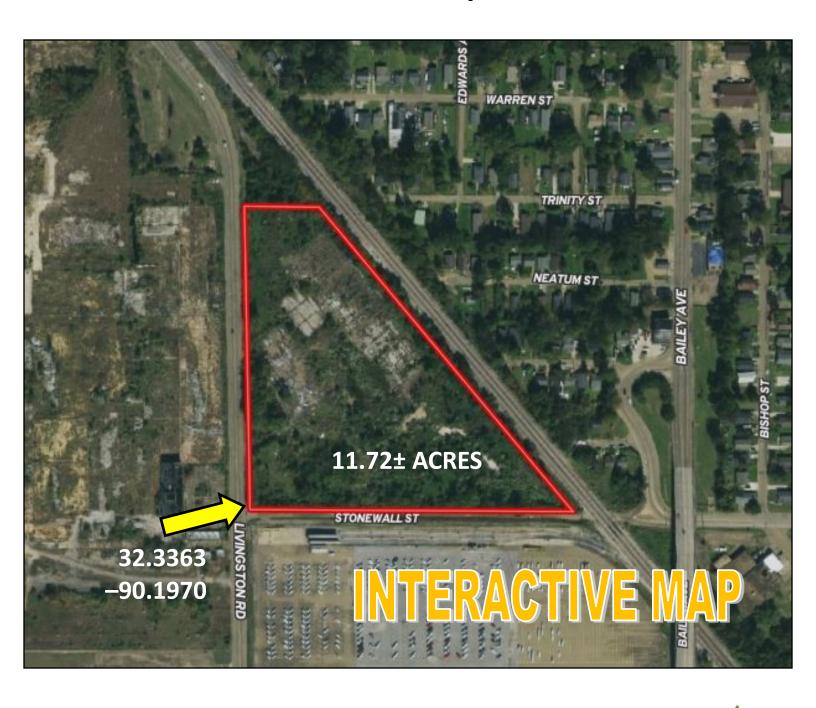

#### 11.72± COMMERCIAL ACRES IN HINDS COUNTY, MS

Check out this GREAT 11.72± acre commercial lot, zoned C-3 in Jackson, MS! This property has approximately 1,800± feet of road frontage on Livingston Road and Stonewall Street and is located near I-55. The third side of the property borders a railroad track. This property has so much potential, with several commercial business opportunities, i.e., trucking facility, warehouse, storage units, etc. Utilities are available near the property. This property is a tax sale and is being sold AS-IS.

<u>Directions from I-55 in Jackson, MS:</u> Take Exit 98A toward Woodrow Wilson Dr from I-55, in .3 miles continue onto E Woodrow Wilson Ave, in 1.7 miles turn right onto Bailey Ave, in .5 miles turn left onto Market St, in .2 miles turn right onto Livingston Rd, the property will be on the right in .2 miles at the corner of Livingston Rd and Stonewall St.

#### **Directional Map**

<u>Directions from I-55 in Jackson, MS:</u> Take Exit 98A toward Woodrow Wilson Dr from I-55, in .3 miles continue onto E Woodrow Wilson Ave, in 1.7 miles turn right onto Bailey Ave, in .5 miles turn left onto Market St, in .2 miles turn right onto Livingston Rd, the property will be on the right in .2 miles at the corner of Livingston Rd and Stonewall St.