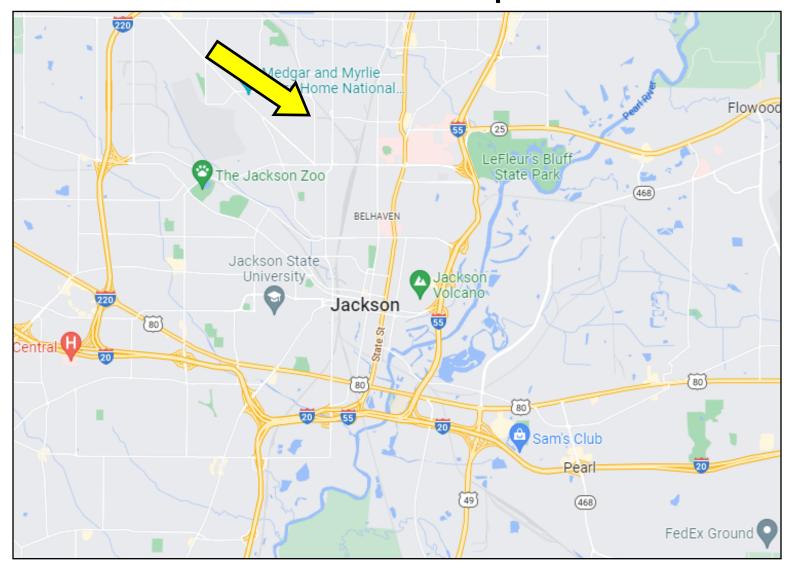

#### **Directional Map**

<u>Directions from I-55 in Jackson, MS:</u> Take Exit 98A toward Woodrow Wilson Dr from I-55, in .3 miles continue onto E Woodrow Wilson Ave, in 1.7 miles turn right onto Bailey Ave, in .5 miles turn left onto Market St, in .2 miles turn right onto Livingston Rd, the property will be on the right in .2 miles at the corner of Livingston Rd and Stonewall St.

<u>Directions from I-55 in Jackson, MS:</u> Take Exit 98A toward Woodrow Wilson Dr from I-55, in .3 miles continue onto E Woodrow Wilson Ave, in 1.7 miles turn right onto Bailey Ave, in .5 miles turn left onto Market St, in .2 miles turn right onto Livingston Rd, the property will be on the right in .2 miles at the corner of Livingston Rd and Stonewall St.