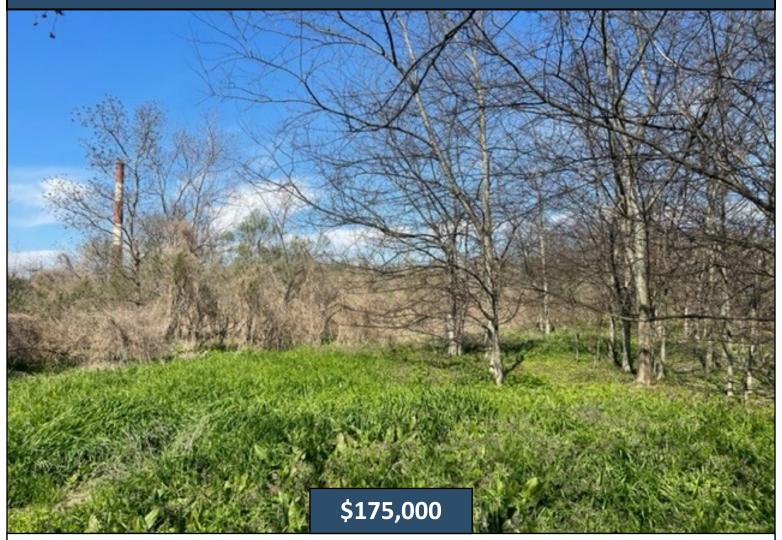

#### 11.72± COMMERCIAL ACRES IN HINDS COUNTY, MS

Check out this GREAT 11.72± acre commercial lot, zoned C-3 in Jackson, MS! This property has approximately 1,800± feet of road frontage on Livingston Road and Stonewall Street and is located near I-55. The third side of the property borders a railroad track. This property has so much potential, with several commercial business opportunities, i.e., trucking facility, warehouse, storage units, etc. Utilities are available near the property. This property is a tax sale and is being sold AS-IS.