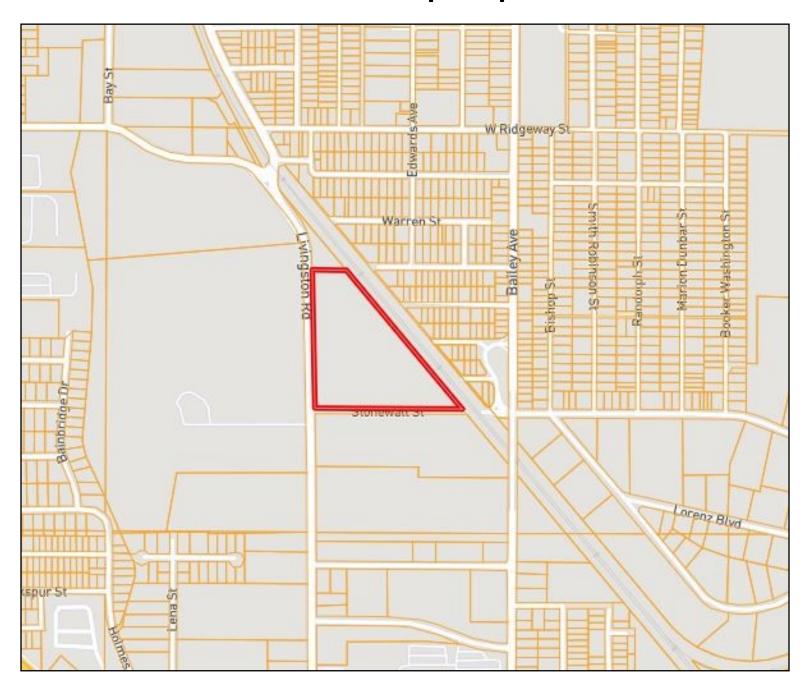

#### **Ownership Map**

#### 11.72± COMMERCIAL ACRES IN HINDS COUNTY, MS

Check out this GREAT 11.72± acre commercial lot, zoned C-3 in Jackson, MS! This property has approximately 1,800± feet of road frontage on Livingston Road and Stonewall Street and is located near I-55. The third side of the property borders a railroad track. This property has so much potential, with several commercial business opportunities, i.e., trucking facility, warehouse, storage units, etc. Utilities are available near the property. This property is a tax sale and is being sold AS-IS.