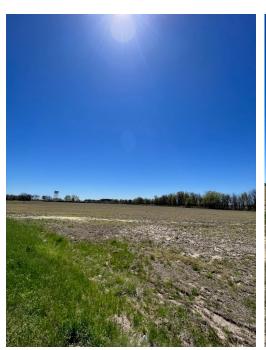

# 34+/- Acres of Farm Land Coahoma County, MS

This 34+/- acres of farm ground features a well and is located behind Walmart in Coahoma County, Clarksdale, MS. This land has been farmed in corn and cotton for the past couple of years and has easy access from the North or South end of the property. Call Anthony today!