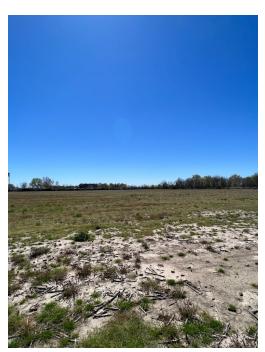

# 34+/- Acres of Farm Land Coahoma County, MS

This 34+/- acres of farm ground features a well and is located behind Walmart in Coahoma County, Clarksdale, MS. This land has been farmed in corn and cotton for the past couple of years and has easy access from the North or South end of the property. Call Anthony today!