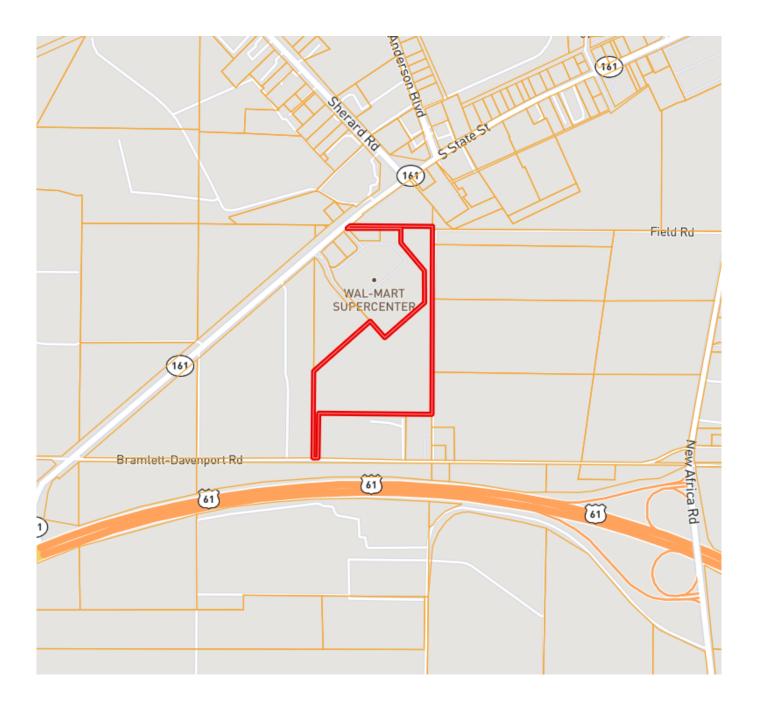

### **OWNERSHIP MAP**

LändReport 2011-2021

**ANTHONY STEEN, REALTOR ®** Anthony@TomSmithLand.com 662.441.2500 office | 662.645.5151 cell

Expect More. Get More.

For COMPLIANCE, unless otherwise noted:

# 34+/- Acres of Farm Land Coahoma County, MS

This 34+/- acres of farm ground features a well and is located behind Walmart in Coahoma County, Clarksdale, MS. This land has been farmed in corn and cotton for the past couple of years and has easy access from the North or South end of the property. Call Anthony today!