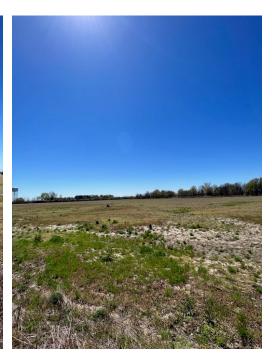

# 34+/- Acres of Farm Land Coahoma County, MS

This 34+/- acres of farm ground features a well and is located behind Walmart in Coahoma County, Clarksdale, MS. This land has been farmed in corn and cotton for the past couple of years and has easy access from the North or South end of the property. Call Anthony today!