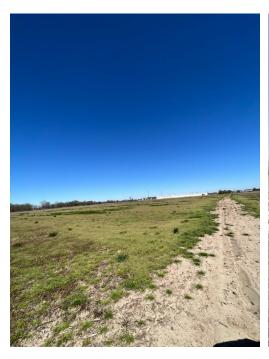

# 34+/- Acres of Farm Land Coahoma County, MS

This 34+/- acres of farm ground features a well and is located behind Walmart in Coahoma County, Clarksdale, MS. This land has been farmed in corn and cotton for the past couple of years and has easy access from the North or South end of the property. Call Anthony today!