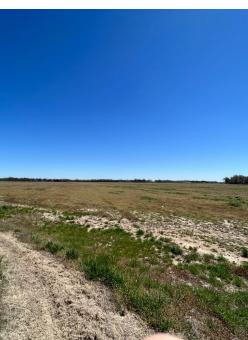

# 34+/- Acres of Farm Land Coahoma County, MS

This 34+/- acres of farm ground features a well and is located behind Walmart in Coahoma County, Clarksdale, MS. This land has been farmed in corn and cotton for the past couple of years and has easy access from the North or South end of the property. Call Anthony today!