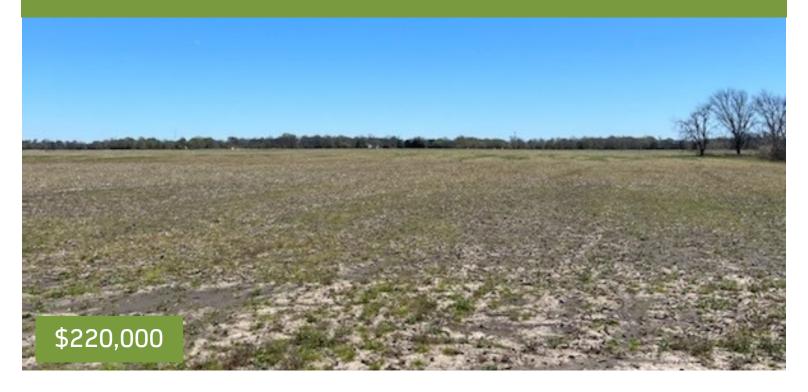

# 34+/- Acres of Farm Land Coahoma County, MS

This 34+/- acres of farm ground features a well and is located behind Walmart in Coahoma County, Clarksdale, MS. This land has been farmed in corn and cotton for the past couple of years and has easy access from the North or South end of the property. Call Anthony today!