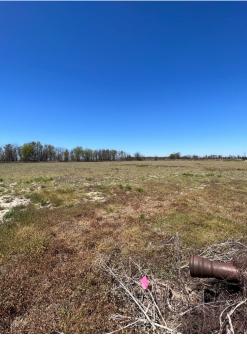

# 34+/- Acres of Farm Land Coahoma County, MS

This 34+/- acres of farm ground features a well and is located behind Walmart in Coahoma County, Clarksdale, MS. This land has been farmed in corn and cotton for the past couple of years and has easy access from the North or South end of the property. Call Anthony today!