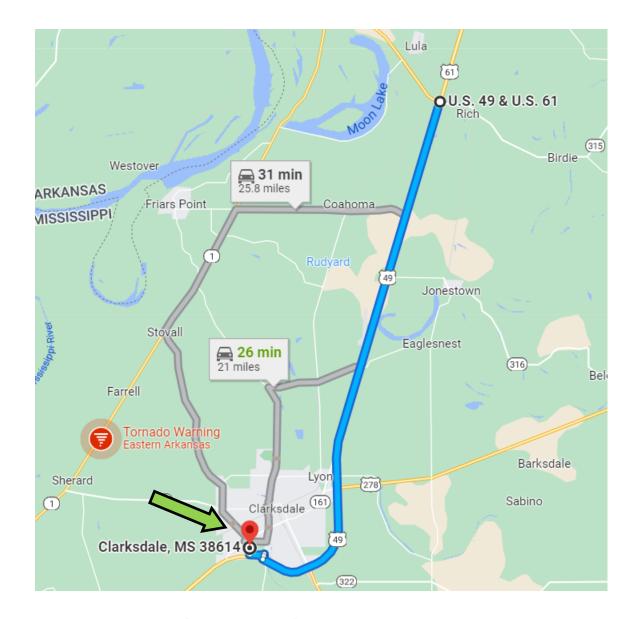

# DIRECTIONAL MAP

<u>Directions from the Intersection of Hwy 61 & 49 Clarksdale, MS:</u> Travel South on Hwy 49 for approximately 21.9 miles, turn right on to MS 161 N, in 1.0 miles turn right onto Field Rd and the destination is on the right. <u>Click for Google Map</u>

Directions from the Intersection of Hwy 61 & 49 Clarksdale, MS: Travel South on Hwy 49 for approximately 21.9 miles, turn right on to MS 161 N, in 1.0 miles turn right onto Field Rd and the destination is on the right.