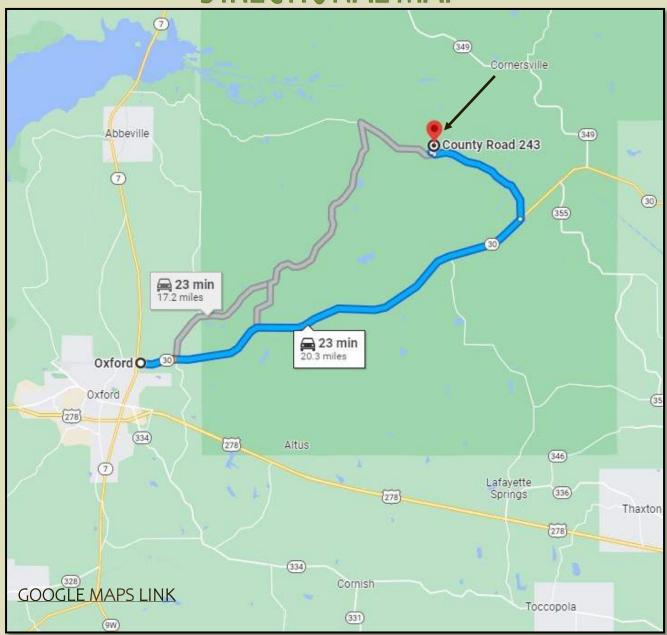

#### RECREATIONAL GETAWAY

109.381+/- ACRES IN LAFAYETTE COUNTY, MS

<u>DIRECTIONS FROM INTERSECTION of MS-7 N and MS-30 E in Oxford, MS</u>: Travel east on MS-30 E for 15.4 miles. Turn left onto Co Rd 244 and travel for 4.6 miles. Turn right onto Co Rd 243 and in 0.3 miles the property is located on the left.

# **DIRECTIONAL MAP**

<u>DIRECTIONS FROM INTERSECTION of MS-7 N and MS-30 E in Oxford, MS</u>: Travel east on MS-30 E for 15.4 miles. Turn left onto Co Rd 244 and travel for 4.6 miles. Turn right onto Co Rd 243 and in 0.3 miles the property is located on the left.