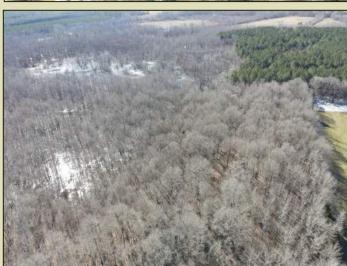

Welcome to your new recreational getaway just under 25 minutes from Oxford, Mississippi! The Lafayette 109 sits just south of the Little Tallahatchie River Bottom in northeast Lafayette County. This area is known for an abundance of wildlife including deer, turkey, ducks, and small game. Approximately 89.381± acres was placed in a conservation easement to conserve the natural state of the property which in turn offers the perfect mix of diversity to succeed any outdoorsman's expectations. There is a 15± acre area on the west side and 5± area on the east that were left unencumbered for all your building needs. You will find two entrances along County Road 267 (paved) on the west side of the property leading into the planted pines area (great place to build a cabin or pole barn) and eventually back to the slough. The slough has open water and thick timbered areas with the looks of producing some good duck hunts in the winter months. Good deer sign was noted throughout the property during the initial inspection, and Lafayette County, in general is loaded with turkeys. The property also has access along County Road 243 on the east side (another good area to build a camp or pole barn). With two access points you should be able to slip right in your favorite hunting spot without disturbing the entire place. You will also find 1,000's of acres of public land within just a few minutes from this tract in the event you have too many hunting buddies. The utility providers in this area include Sanders Water Assn (looks to join the south end of the property) and Northeast MS EPA. If you have been looking for a great recreational tract in Lafayette County, lets take a look at the Lafayette 109 today! Call Michael Oswalt for your private showing!