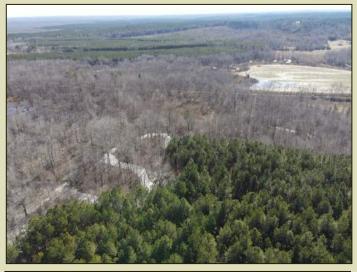

Welcome to your new recreational getaway just under 25 minutes from Oxford, Mississippi! The Lafayette 109 sits just south of the Little Tallahatchie River Bottom in northeast Lafayette County. This area is known for an abundance of wildlife including deer, turkey, ducks, and small game. Approximately 89.381± acres was placed in a conservation easement to conserve the natural state of the property which in turn offers the perfect mix of diversity to succeed any outdoorsman's expectations. There is a 15± acre area on the west side and 5± area on the east that were left unencumbered for all your building needs. You will find two entrances along County Road 267 (paved) on the west side of the property leading into the planted pines area (great place to build a cabin or pole barn) and eventually back to the slough. The slough has open water and thick timbered areas with the looks of producing some good duck hunts in the winter months. Good deer sign was noted throughout the property during the initial inspection, and Lafayette County, in general is loaded with turkeys. The property also has access along County Road 243 on the east side (another good area to build a camp or pole barn). With two access points you should be able to slip right in your favorite hunting spot without disturbing the entire place. You will also find 1,000's of acres of public land within just a few minutes from this tract in the event you have too many hunting buddies. The utility providers in this area include Sanders Water Assn (looks to join the south end of the property) and Northeast MS EPA. If you have been looking for a great recreational tract in Lafayette County, lets take a look at the Lafayette 109 today! Call Michael Oswalt for your private showing!