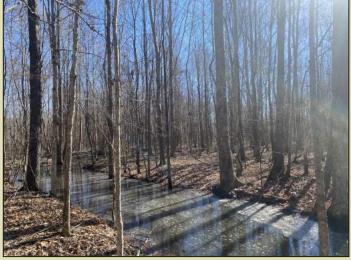

Welcome to your new recreational getaway just under 25 minutes from Oxford, Mississippi! The Lafayette 109 sits just south of the Little Tallahatchie River Bottom in northeast Lafayette County. This area is known for an abundance of wildlife including deer, turkey, ducks, and small game. Approximately 89.381± acres was placed in a conservation easement to conserve the natural state of the property which in turn offers the perfect mix of diversity to succeed any outdoorsman's expectations. There is a 15± acre area on the west side and 5± area on the east that were left unencumbered for all your building needs. You will find two entrances along County Road 267 (paved) on the west side of the property leading into the planted pines area (great place to build a cabin or pole barn) and eventually back to the slough. The slough has open water and thick timbered areas with the looks of producing some good duck hunts in the winter months. Good deer sign was noted throughout the property during the initial inspection, and Lafayette County, in general is loaded with turkeys. The property also has access along County Road 243 on the east side (another good area to build a camp or pole barn). With two access points you should be able to slip right in your favorite hunting spot without disturbing the entire place. You will also find 1,000's of acres of public land within just a few minutes from this tract in the event you have too many hunting buddies. The utility providers in this area include Sanders Water Assn (looks to join the south end of the property) and Northeast MS EPA. If you have been looking for a great recreational tract in Lafayette County, lets take a look at the Lafayette 109 today! Call Michael Oswalt for your private showing!