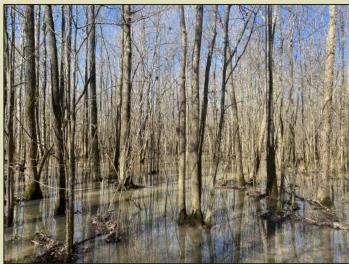

Welcome to your new recreational getaway just under 25 minutes from Oxford, Mississippi! The Lafayette 109 sits just south of the Little Tallahatchie River Bottom in northeast Lafayette County. This area is known for an abundance of wildlife including deer, turkey, ducks, and small game. Approximately 89.381± acres was placed in a conservation easement to conserve the natural state of the property which in turn offers the perfect mix of diversity to succeed any outdoorsman's expectations. There is a 15± acre area on the west side and 5± area on the east that were left unencumbered for all your building needs. You will find two entrances along County Road 267 (paved) on the west side of the property leading into the planted pines area (great place to build a cabin or pole barn) and eventually back to the slough. The slough has open water and thick timbered areas with the looks of producing some good duck hunts in the winter months. Good deer sign was noted throughout the property during the initial inspection, and Lafayette County, in general is loaded with turkeys. The property also has access along County Road 243 on the east side (another good area to build a camp or pole barn). With two access points you should be able to slip right in your favorite hunting spot without disturbing the entire place. You will also find 1,000's of acres of public land within just a few minutes from this tract in the event you have too many hunting buddies. The utility providers in this area include Sanders Water Assn (looks to join the south end of the property) and Northeast MS EPA. If you have been looking for a great recreational tract in Lafayette County, lets take a look at the Lafayette 109 today! Call Michael Oswalt for your private showing!