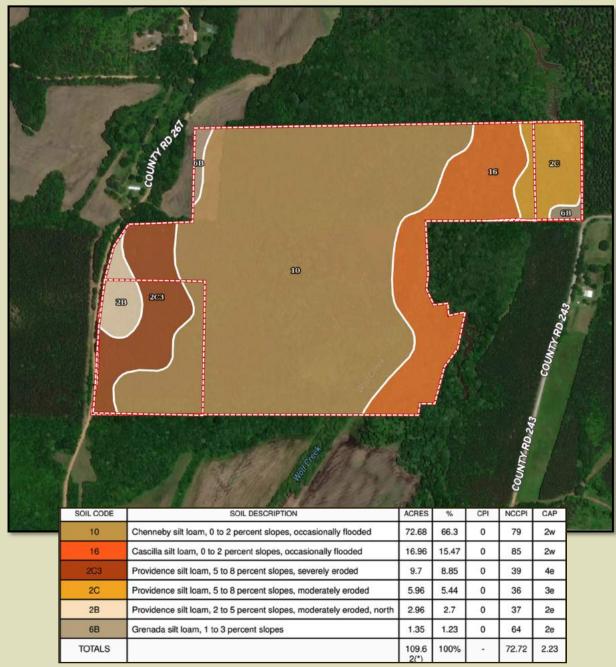

### **SOIL MAP**

MICHAEL OSWALT, ASSOCIATE BROKER ® Michael@TomSmithLand.com 601.898.2772 office | 662.719.3967 cell

Licensed in MS, AR & MO

Expect More. Get More.