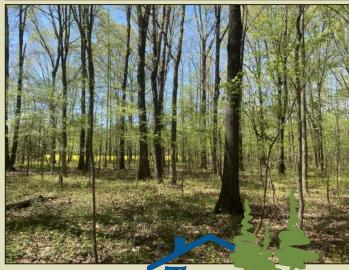

Welcome to your new recreational getaway just under 25 minutes from Oxford, Mississippi! The Lafayette 109 sits just south of the Little Tallahatchie River Bottom in northeast Lafayette County. This area is known for an abundance of wildlife including deer, turkey, ducks, and small game. Approximately 89.381± acres was placed in a conservation easement to conserve the natural state of the property which in turn offers the perfect mix of diversity to succeed any outdoorsman's expectations. There is a 15± acre area on the west side and 5± area on the east that were left unencumbered for all your building needs. You will find two entrances along County Road 267 (paved) on the west side of the property leading into the planted pines area (great place to build a cabin or pole barn) and eventually back to the slough. The slough has open water and thick timbered areas with the looks of producing some good duck hunts in the winter months. Good deer sign was noted throughout the property during the initial inspection, and Lafayette County, in general is loaded with turkeys. The property also has access along County Road 243 on the east side (another good area to build a camp or pole barn). With two access points you should be able to slip right in your favorite hunting spot without disturbing the entire place. You will also find 1,000's of acres of public land within just a few minutes from this tract in the event you have too many hunting buddies. The utility providers in this area include Sanders Water Assn (looks to join the south end of the property) and Northeast MS EPA. If you have been looking for a great recreational tract in Lafayette County, lets take a look at the Lafayette 109 today! Call Michael Oswalt for your private showing!