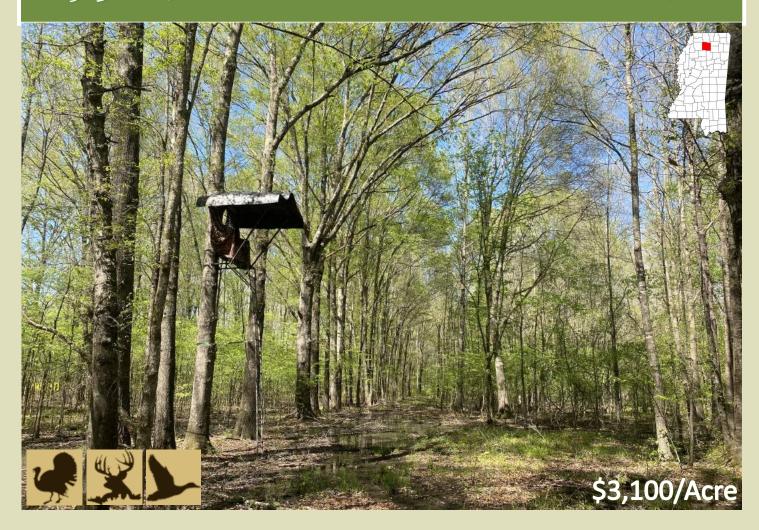

#### RECREATIONAL GETAWAY

109.381+/- ACRES IN LAFAYETTE COUNTY, MS

<u>DIRECTIONS FROM INTERSECTION of MS-7 N and MS-30 E in Oxford, MS</u>: Travel east on MS-30 E for 15.4 miles. Turn left onto Co Rd 244 and travel for 4.6 miles. Turn right onto Co Rd 243 and in 0.3 miles the property is located on the left.

Welcome to your new recreational getaway just under 25 minutes from Oxford, Mississippi! The Lafayette 109 sits just south of the Little Tallahatchie River Bottom in northeast Lafayette County. This area is known for an abundance of wildlife including deer, turkey, ducks, and small game. Approximately 89.381± acres was placed in a conservation easement to conserve the natural state of the property which in turn offers the perfect mix of diversity to succeed any outdoorsman's expectations. There is a 15± acre area on the west side and 5± area on the east that were left unencumbered for all your building needs. You will find two entrances along County Road 267 (paved) on the west side of the property leading into the planted pines area (great place to build a cabin or pole barn) and eventually back to the slough. The slough has open water and thick timbered areas with the looks of producing some good duck hunts in the winter months. Good deer sign was noted throughout the property during the initial inspection, and Lafayette County, in general is loaded with turkeys. The property also has access along County Road 243 on the east side (another good area to build a camp or pole barn). With two access points you should be able to slip right in your favorite hunting spot without disturbing the entire place. You will also find 1,000's of acres of public land within just a few minutes from this tract in the event you have too many hunting buddies. The utility providers in this area include Sanders Water Assn (looks to join the south end of the property) and Northeast MS EPA. If you have been looking for a great recreational tract in Lafayette County, lets take a look at the Lafayette 109 today! Call Michael Oswalt for your private showing!