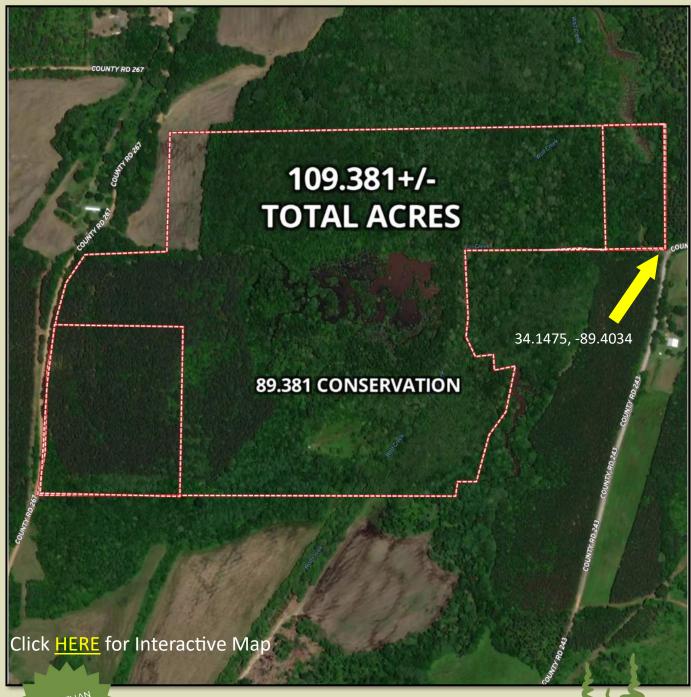

### **AERIAL MAP**

MICHAEL OSWALT, ASSOCIATE BROKER ® Michael@TomSmithLand.com 601.898.2772 office | 662.719.3967 cell

Licensed in MS, AR & MO

Welcome to your new recreational getaway just under 25 minutes from Oxford, Mississippi! The Lafayette 109 sits just south of the Little Tallahatchie River Bottom in northeast Lafayette County. This area is known for an abundance of wildlife including deer, turkey, ducks, and small game. Approximately 89.381± acres was placed in a conservation easement to conserve the natural state of the property which in turn offers the perfect mix of diversity to succeed any outdoorsman's expectations. There is a 15± acre area on the west side and 5± area on the east that were left unencumbered for all your building needs. You will find two entrances along County Road 267 (paved) on the west side of the property leading into the planted pines area (great place to build a cabin or pole barn) and eventually back to the slough. The slough has open water and thick timbered areas with the looks of producing some good duck hunts in the winter months. Good deer sign was noted throughout the property during the initial inspection, and Lafayette County, in general is loaded with turkeys. The property also has access along County Road 243 on the east side (another good area to build a camp or pole barn). With two access points you should be able to slip right in your favorite hunting spot without disturbing the entire place. You will also find 1,000's of acres of public land within just a few minutes from this tract in the event you have too many hunting buddies. The utility providers in this area include Sanders Water Assn (looks to join the south end of the property) and Northeast MS EPA. If you have been looking for a great recreational tract in Lafayette County, lets take a look at the Lafayette 109 today! Call Michael Oswalt for your private showing!