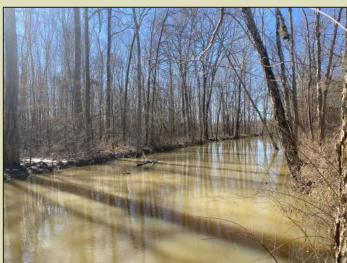

Welcome to your new recreational getaway just under 25 minutes from Oxford, Mississippi! The Lafayette 109 sits just south of the Little Tallahatchie River Bottom in northeast Lafayette County. This area is known for an abundance of wildlife including deer, turkey, ducks, and small game. Approximately 89.381± acres was placed in a conservation easement to conserve the natural state of the property which in turn offers the perfect mix of diversity to succeed any outdoorsman's expectations. There is a 15± acre area on the west side and 5± area on the east that were left unencumbered for all your building needs. You will find two entrances along County Road 267 (paved) on the west side of the property leading into the planted pines area (great place to build a cabin or pole barn) and eventually back to the slough. The slough has open water and thick timbered areas with the looks of producing some good duck hunts in the winter months. Good deer sign was noted throughout the property during the initial inspection, and Lafayette County, in general is loaded with turkeys. The property also has access along County Road 243 on the east side (another good area to build a camp or pole barn). With two access points you should be able to slip right in your favorite hunting spot without disturbing the entire place. You will also find 1,000's of acres of public land within just a few minutes from this tract in the event you have too many hunting buddies. The utility providers in this area include Sanders Water Assn (looks to join the south end of the property) and Northeast MS EPA. If you have been looking for a great recreational tract in Lafayette County, lets take a look at the Lafayette 109 today! Call Michael Oswalt for your private showing!