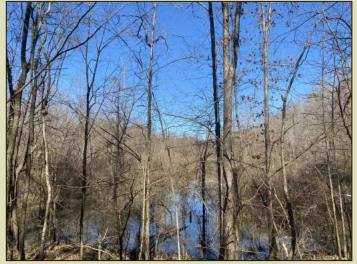

Welcome to your new recreational getaway just under 25 minutes from Oxford, Mississippi! The Lafayette 109 sits just south of the Little Tallahatchie River Bottom in northeast Lafayette County. This area is known for an abundance of wildlife including deer, turkey, ducks, and small game. Approximately 89.381± acres was placed in a conservation easement to conserve the natural state of the property which in turn offers the perfect mix of diversity to succeed any outdoorsman's expectations. There is a 15± acre area on the west side and 5± area on the east that were left unencumbered for all your building needs. You will find two entrances along County Road 267 (paved) on the west side of the property leading into the planted pines area (great place to build a cabin or pole barn) and eventually back to the slough. The slough has open water and thick timbered areas with the looks of producing some good duck hunts in the winter months. Good deer sign was noted throughout the property during the initial inspection, and Lafayette County, in general is loaded with turkeys. The property also has access along County Road 243 on the east side (another good area to build a camp or pole barn). With two access points you should be able to slip right in your favorite hunting spot without disturbing the entire place. You will also find 1,000's of acres of public land within just a few minutes from this tract in the event you have too many hunting buddies. The utility providers in this area include Sanders Water Assn (looks to join the south end of the property) and Northeast MS EPA. If you have been looking for a great recreational tract in Lafayette County, lets take a look at the Lafayette 109 today! Call Michael Oswalt for your private showing!