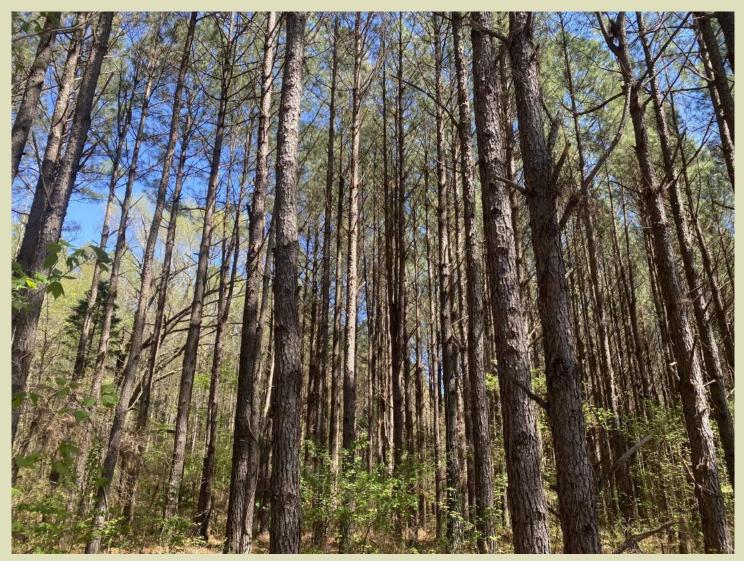

Welcome to your new recreational getaway just under 25 minutes from Oxford, Mississippi! The Lafayette 109 sits just south of the Little Tallahatchie River Bottom in northeast Lafayette County. This area is known for an abundance of wildlife including deer, turkey, ducks, and small game. Approximately 89.381± acres was placed in a conservation easement to conserve the natural state of the property which in turn offers the perfect mix of diversity to succeed any outdoorsman's expectations. There is a 15± acre area on the west side and 5± area on the east that were left unencumbered for all your building needs. You will find two entrances along County Road 267 (paved) on the west side of the property leading into the planted pines area (great place to build a cabin or pole barn) and eventually back to the slough. The slough has open water and thick timbered areas with the looks of producing some good duck hunts in the winter months. Good deer sign was noted throughout the property during the initial inspection, and Lafayette County, in general is loaded with turkeys. The property also has access along County Road 243 on the east side (another good area to build a camp or pole barn). With two access points you should be able to slip right in your favorite hunting spot without disturbing the entire place. You will also find 1,000's of acres of public land within just a few minutes from this tract in the event you have too many hunting buddies. The utility providers in this area include Sanders Water Assn (looks to join the south end of the property) and Northeast MS EPA. If you have been looking for a great recreational tract in Lafayette County, lets take a look at the Lafayette 109 today! Call Michael Oswalt for your private showing!