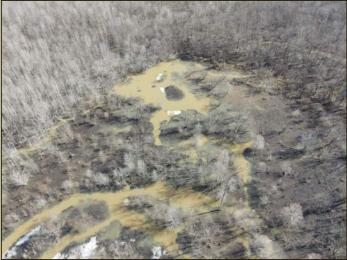

Welcome to your new recreational getaway just under 25 minutes from Oxford, Mississippi! The Lafayette 109 sits just south of the Little Tallahatchie River Bottom in northeast Lafayette County. This area is known for an abundance of wildlife including deer, turkey, ducks, and small game. Approximately 89.381± acres was placed in a conservation easement to conserve the natural state of the property which in turn offers the perfect mix of diversity to succeed any outdoorsman's expectations. There is a 15± acre area on the west side and 5± area on the east that were left unencumbered for all your building needs. You will find two entrances along County Road 267 (paved) on the west side of the property leading into the planted pines area (great place to build a cabin or pole barn) and eventually back to the slough. The slough has open water and thick timbered areas with the looks of producing some good duck hunts in the winter months. Good deer sign was noted throughout the property during the initial inspection, and Lafayette County, in general is loaded with turkeys. The property also has access along County Road 243 on the east side (another good area to build a camp or pole barn). With two access points you should be able to slip right in your favorite hunting spot without disturbing the entire place. You will also find 1,000's of acres of public land within just a few minutes from this tract in the event you have too many hunting buddies. The utility providers in this area include Sanders Water Assn (looks to join the south end of the property) and Northeast MS EPA. If you have been looking for a great recreational tract in Lafayette County, lets take a look at the Lafayette 109 today! Call Michael Oswalt for your private showing!