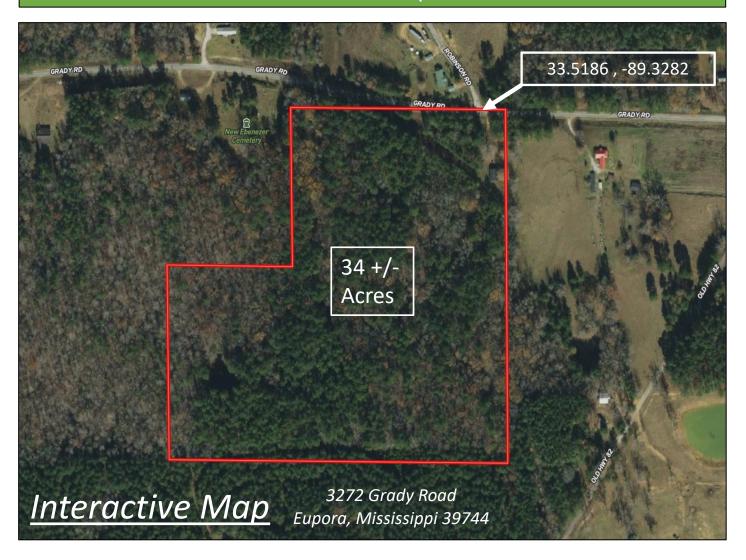

# 34+/- Acre Homesite and Recreational Property Webster County, MS

This 34+/- acre property is located 4 miles West of Eupora, Mississippi, in the Grady community. The property consists of 33 +/- acres of one year old cutover and a one-acre homesite. An older home on the property could be renovated into a rental property or camp house. No value is being placed on the home. This property also features paved road frontage on Grady Road. Utilities include Tomnolen Water Association and Natchez Trace EPA. The current owner will implement a few improvements, such as establishing a boundary trail and clearing the homesite. This property would be a great place to build that dream home and have plenty of extra room for recreational activities. For more information or to schedule a showing, call Harper Day today!

3272 Grady Road Eupora, Mississippi 39744

2010-2021

TomSmithLandandHomes.com