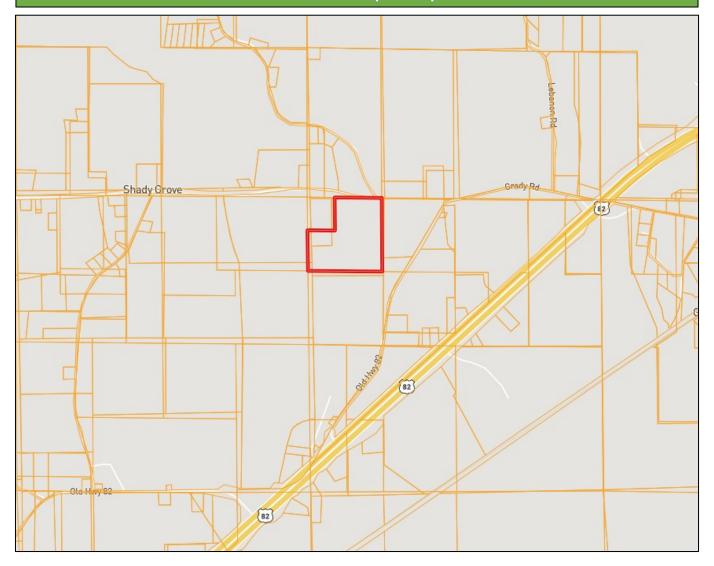

<u>Directions from the intersection of Hwy 82 and Hwy 9 in Eupora, MS:</u> Travel West on Hwy 82 for 3.1 miles. Turn slightly right onto Grady Road and travel 0.8 miles. The property will be on your left. Property address is 3272 Grady Road in Eupora, Mississippi.

#### Directions from the intersection of Hwy 82 and Hwy 9 in Eupora, MS:

Travel West on Hwy 82 for 3.1 miles. Turn slightly right onto Grady Road and travel 0.8 miles. The property will be on your left.