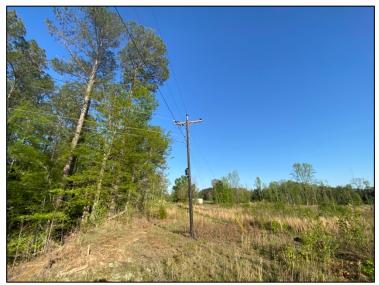

# 34+/- Acre Homesite and Recreational Property Webster County, MS

This 34+/- acre property is located 4 miles West of Eupora, Mississippi, in the Grady community. The property consists of 33 +/- acres of one year old cutover and a one-acre homesite. An older home on the property could be renovated into a rental property or camp house. No value is being placed on the home. This property also features paved road frontage on Grady Road. Utilities include Tomnolen Water Association and Natchez Trace EPA. The current owner will implement a few improvements, such as establishing a boundary trail and clearing the homesite. This property would be a great place to build that dream home and have plenty of extra room for recreational activities. For more information or to schedule a showing, call Harper Day today!