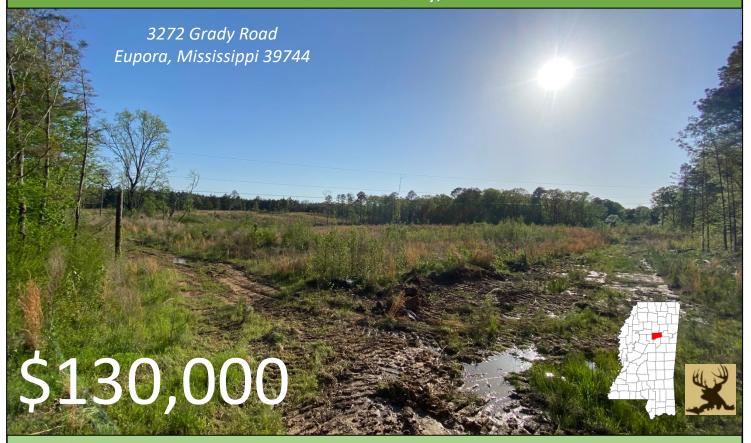

# 34+/- Acre Homesite and Recreational Property Webster County, MS

This 34+/- acre property is located 4 miles West of Eupora, Mississippi, in the Grady community. The property consists of 33 +/- acres of one year old cutover and a one-acre homesite. An older home on the property could be renovated into a rental property or camp house. No value is being placed on the home. This property also features paved road frontage on Grady Road. Utilities include Tomnolen Water Association and Natchez Trace EPA. The current owner will implement a few improvements, such as establishing a boundary trail and clearing the homesite. This property would be a great place to build that dream home and have plenty of extra room for recreational activities. For more information or to schedule a showing, call Harper Day today!

3272 Grady Road Eupora, Mississippi 39744

2010-2021

TomSmithLandandHomes.com