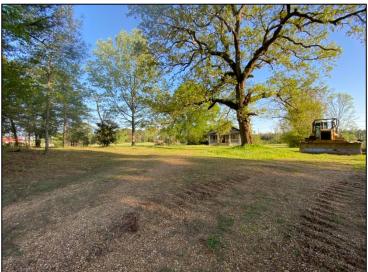

# 34+/- Acre Homesite and Recreational Property Webster County, MS

This 34+/- acre property is located 4 miles West of Eupora, Mississippi, in the Grady community. The property consists of 33 +/- acres of one year old cutover and a one-acre homesite. An older home on the property could be renovated into a rental property or camp house. No value is being placed on the home. This property also features paved road frontage on Grady Road. Utilities include Tomnolen Water Association and Natchez Trace EPA. The current owner will implement a few improvements, such as establishing a boundary trail and clearing the homesite. This property would be a great place to build that dream home and have plenty of extra room for recreational activities. For more information or to schedule a showing, call Harper Day today!