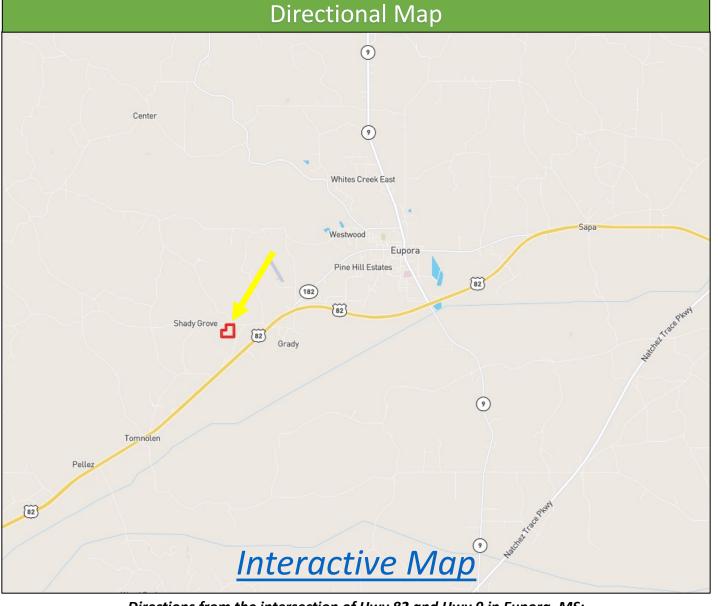

<u>Directions from the intersection of Hwy 82 and Hwy 9 in Eupora, MS:</u> Travel West on Hwy 82 for 3.1 miles. Turn slightly right onto Grady Road and travel 0.8 miles. The property will be on your left. Property address is 3272 Grady Road in Eupora, Mississippi.

#### Directions from the intersection of Hwy 82 and Hwy 9 in Eupora, MS:

Travel West on Hwy 82 for 3.1 miles. Turn slightly right onto Grady Road and travel 0.8 miles. The property will be on your left.