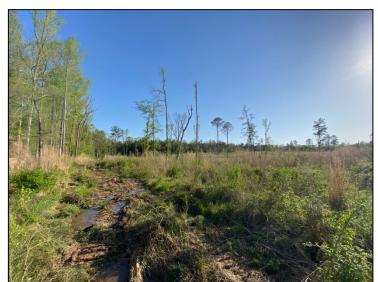

# 34+/- Acre Homesite and Recreational Property Webster County, MS

This 34+/- acre property is located 4 miles West of Eupora, Mississippi, in the Grady community. The property consists of 33 +/- acres of one year old cutover and a one-acre homesite. An older home on the property could be renovated into a rental property or camp house. No value is being placed on the home. This property also features paved road frontage on Grady Road. Utilities include Tomnolen Water Association and Natchez Trace EPA. The current owner will implement a few improvements, such as establishing a boundary trail and clearing the homesite. This property would be a great place to build that dream home and have plenty of extra room for recreational activities. For more information or to schedule a showing, call Harper Day today!