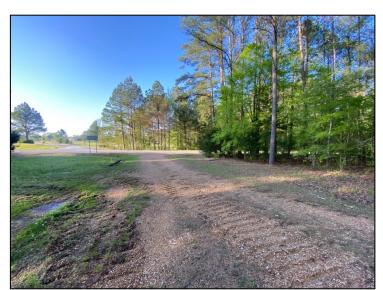

# 34+/- Acre Homesite and Recreational Property Webster County, MS

This 34+/- acre property is located 4 miles West of Eupora, Mississippi, in the Grady community. The property consists of 33 +/- acres of one year old cutover and a one-acre homesite. An older home on the property could be renovated into a rental property or camp house. No value is being placed on the home. This property also features paved road frontage on Grady Road. Utilities include Tomnolen Water Association and Natchez Trace EPA. The current owner will implement a few improvements, such as establishing a boundary trail and clearing the homesite. This property would be a great place to build that dream home and have plenty of extra room for recreational activities. For more information or to schedule a showing, call Harper Day today!