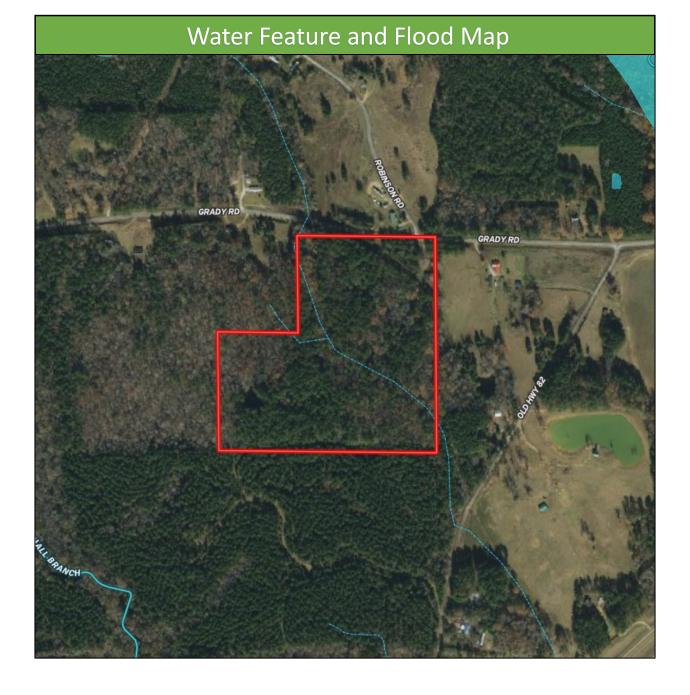

his property also features paved road frontage on Grady Road. Utilities include Tomnolen Water Association and Natchez Trace EPA. The current owner will implement a few improvements, such as establishing a boundary trail and clearing the homesite. This property would be a great place to build that dream home and have plenty of extra room for recreational activities. For more information or to schedule a showing, call Harper Day today!

<u>Directions from the intersection of Hwy 82 and Hwy 9 in Eupora, MS:</u> Travel West on Hwy 82 for 3.1 miles. Turn slightly right onto Grady Road and travel 0.8 miles. The property will be on your left. Property address is 3272 Grady Road in Eupora, Mississippi.























TomSmithLandandHomes.com

## Ownership Map





### **Aerial Map**









**TomSmit** omes.com

#### Topo Map





**TomSmith** and Homes.com



#### Directions from the intersection of Hwy 82 and Hwy 9 in Eupora, MS:

Travel West on Hwy 82 for 3.1 miles. Turn slightly right onto Grady Road and travel 0.8 miles. The property will be on your left.

3272 Grady Road Eupora, Mississippi 39744



2010-2021



TomSmithLandandHomes.com