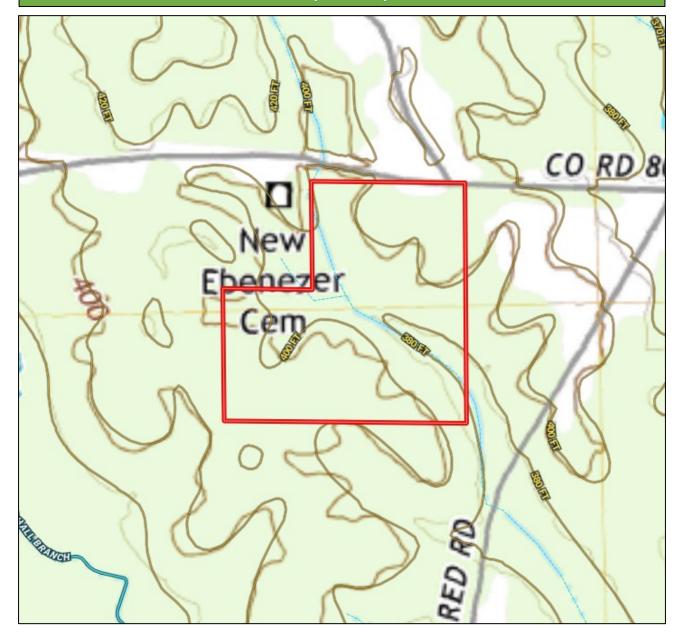

ntage on Grady Road. Utilities include Tomnolen Water Association and Natchez Trace EPA. The current owner will implement a few improvements, such as establishing a boundary trail and clearing the homesite. This property would be a great place to build that dream home and have plenty of extra room for recreational activities. For more information or to schedule a showing, call Harper Day today!

<u>Directions from the intersection of Hwy 82 and Hwy 9 in Eupora, MS:</u> Travel West on Hwy 82 for 3.1 miles. Turn slightly right onto Grady Road and travel 0.8 miles. The property will be on your left. Property address is 3272 Grady Road in Eupora, Mississippi.























TomSmithLandandHomes.com

## Ownership Map





### **Aerial Map**









**TomSmit** omes.com

#### Topo Map





**TomSmith** and Homes.com



#### Directions from the intersection of Hwy 82 and Hwy 9 in Eupora, MS:

Travel West on Hwy 82 for 3.1 miles. Turn slightly right onto Grady Road and travel 0.8 miles. The property will be on your left.

3272 Grady Road Eupora, Mississippi 39744



2010-2021



TomSmithLandandHomes.com