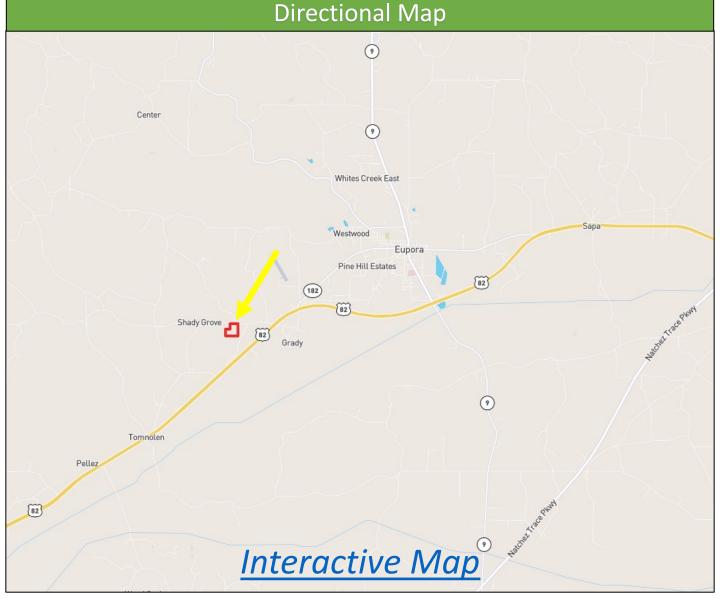

<u>Directions from the intersection of Hwy 82 and Hwy 9 in Eupora, MS:</u> Travel West on Hwy 82 for 3.1 miles. Turn slightly right onto Grady Road and travel 0.8 miles. The property will be on your left. Property address is 3272 Grady Road in Eupora, Mississippi.

#### Directions from the intersection of Hwy 82 and Hwy 9 in Eupora, MS:

Travel West on Hwy 82 for 3.1 miles. Turn slightly right onto Grady Road and travel 0.8 miles. The property will be on your left.