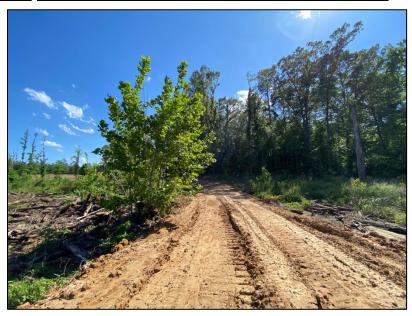

## 34+/- Acres Of Opportunity Webster County, MS

This 34+/- acre property is located 4 miles West of Eupora, Mississippi, in the Grady community. The property consists of 33 +/- acres of one year old cutover and a one-acre homesite. This property features paved road frontage on Grady Road. Utilities include Tomnolen Water Association and Natchez Trace EPA. This property would be a great place to build that dream home and have plenty of extra room for recreational activities. For more information or to schedule a showing, call Harper Day today!