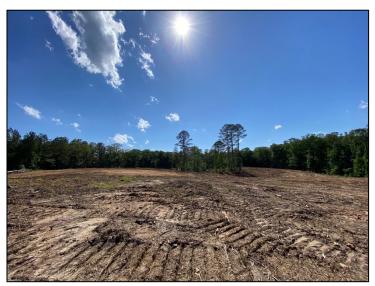

## 34+/- Acres Of Opportunity Webster County, MS

This 34+/- acre property is located 4 miles West of Eupora, Mississippi, in the Grady community. The property consists of 33 +/- acres of one year old cutover and a one-acre homesite. This property features paved road frontage on Grady Road. Utilities include Tomnolen Water Association and Natchez Trace EPA. This property would be a great place to build that dream home and have plenty of extra room for recreational activities. For more information or to schedule a showing, call Harper Day today!