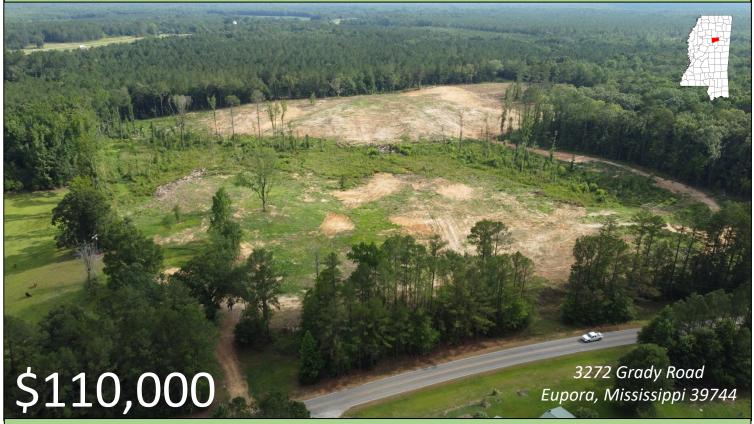

## 34+/- Acres Of Opportunity Webster County, MS

This 34+/- acre property is located 4 miles West of Eupora, Mississippi, in the Grady community. The property consists of 33 +/- acres of one year old cutover and a one-acre homesite. This property features paved road frontage on Grady Road. Utilities include Tomnolen Water Association and Natchez Trace EPA. This property would be a great place to build that dream home and have plenty of extra room for recreational activities. For more information or to schedule a showing, call Harper Day today!

<u>Directions from the intersection of Hwy 82 and Hwy 9 in Eupora, MS:</u> Travel West on Hwy 82 for 3.1 miles. Turn slightly right onto Grady Road and travel 0.8 miles. The property will be on your left. Property address is 3272 Grady Road in Eupora, Mississippi.