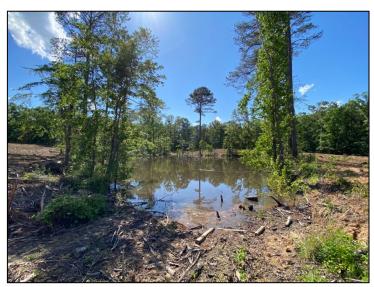

## 34+/- Acres Of Opportunity Webster County, MS

This 34+/- acre property is located 4 miles West of Eupora, Mississippi, in the Grady community. The property consists of 33 +/- acres of one year old cutover and a one-acre homesite. This property features paved road frontage on Grady Road. Utilities include Tomnolen Water Association and Natchez Trace EPA. This property would be a great place to build that dream home and have plenty of extra room for recreational activities. For more information or to schedule a showing, call Harper Day today!