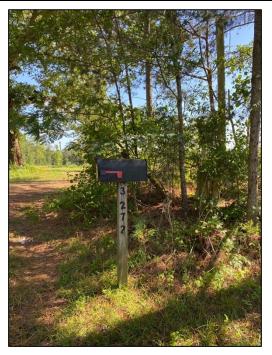

<u>Directions from the intersection of Hwy 82 and Hwy 9 in Eupora, MS:</u> Travel West on Hwy 82 for 3.1 miles. Turn slightly right onto Grady Road and travel 0.8 miles. The property will be on your left. Property address is 3272 Grady Road in Eupora, Mississippi.

#### Directions from the intersection of Hwy 82 and Hwy 9 in Eupora, MS:

Travel West on Hwy 82 for 3.1 miles. Turn slightly right onto Grady Road and travel 0.8 miles. The property will be on your left.