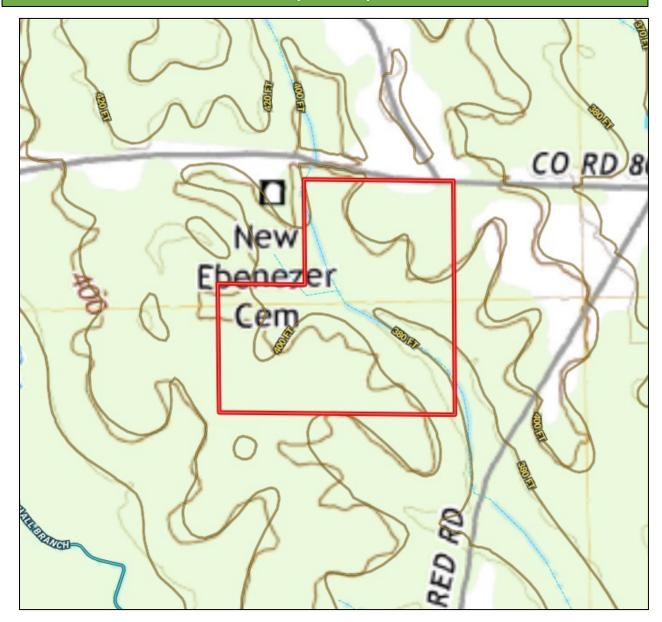

d in Eupora, Mississippi.



## Call me today!

HARPER DAY, REALTOR \*
Harper@TomSmithLand.com
662.268.6333 office | 662.694.9751 cell









HARPER DAY, REALTOR \*
Harper@TomSmithLand.com
662.268.6333 office | 662.694.9751 cell













HARPER DAY, REALTOR \*
Harper@TomSmithLand.com
662.268.6333 office | 662.694.9751 cell













HARPER DAY, REALTOR \*
Harper@TomSmithLand.com
662.268.6333 office | 662.694.9751 cell



#### Ownership Map





Call me today!

HARPER DAY, REALTOR \*
Harper@TomSmithLand.com
662.268.6333 office | 662.694.9751 cell



#### Aerial Map





Call me today!

HARPER DAY, REALTOR \*
Harper@TomSmithLand.com
662.268.6333 office | 662.694.9751 cell







HARPER DAY, REALTOR \*
Harper@TomSmithLand.com
662.268.6333 office | 662.694.9751 cell



#### Topo Map





# Call me today!

HARPER DAY, REALTOR \*
Harper@TomSmithLand.com
662.268.6333 office | 662.694.9751 cell





#### Directions from the intersection of Hwy 82 and Hwy 9 in Eupora, MS:

Travel West on Hwy 82 for 3.1 miles. Turn slightly right onto Grady Road and travel 0.8 miles. The property will be on your left.