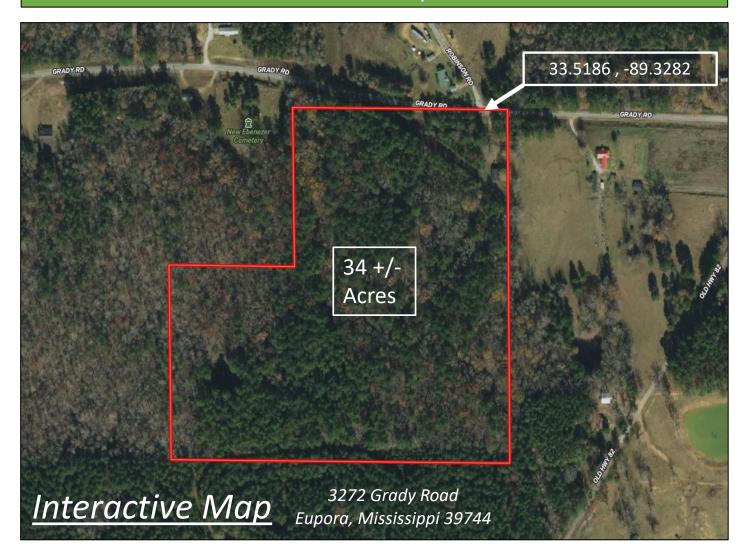

#### Aerial Map

Call me today!

HARPER DAY, REALTOR \*
Harper@TomSmithLand.com
662.268.6333 office | 662.694.9751 cell

HARPER DAY, REALTOR \*
Harper@TomSmithLand.com
662.268.6333 office | 662.694.9751 cell

<u>Directions from the intersection of Hwy 82 and Hwy 9 in Eupora, MS:</u> Travel West on Hwy 82 for 3.1 miles. Turn slightly right onto Grady Road and travel 0.8 miles. The property will be on your left. Property address is 3272 Grady Road in Eupora, Mississippi.

#### Directions from the intersection of Hwy 82 and Hwy 9 in Eupora, MS:

Travel West on Hwy 82 for 3.1 miles. Turn slightly right onto Grady Road and travel 0.8 miles. The property will be on your left.