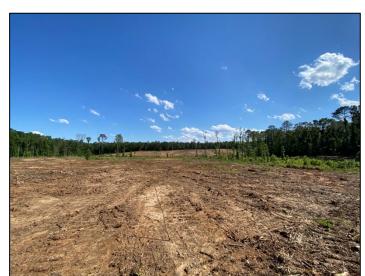

## 34+/- Acres Of Opportunity Webster County, MS

This 34+/- acre property is located 4 miles West of Eupora, Mississippi, in the Grady community. The property consists of 33 +/- acres of one year old cutover and a one-acre homesite. This property features paved road frontage on Grady Road. Utilities include Tomnolen Water Association and Natchez Trace EPA. This property would be a great place to build that dream home and have plenty of extra room for recreational activities. For more information or to schedule a showing, call Harper Day today!