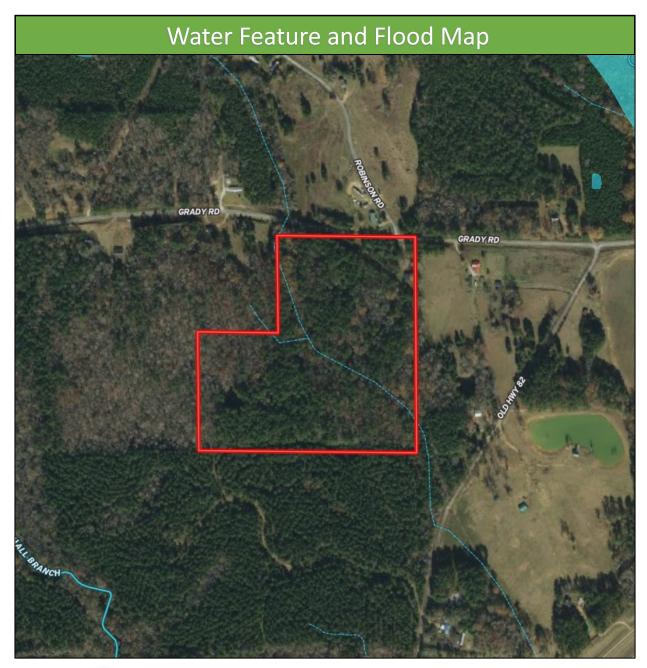

## 34+/- Acres Of Opportunity Webster County, MS

This 34+/- acre property is located 4 miles West of Eupora, Mississippi, in the Grady community. The property consists of 33 +/- acres of one year old cutover and a one-acre homesite. This property features paved road frontage on Grady Road. Utilities include Tomnolen Water Association and Natchez Trace EPA. This property would be a great place to build that dream home and have plenty of extra room for recreational activities. For more information or to schedule a showing, call Harper Day today!