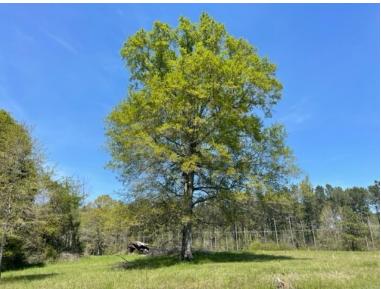

This 30± acre property in Jones County, MS, features some excellent pasture ground that would be great for horses or cattle. Utilities are available near the property and features several great homesites. A small creek runs on the southwest end of the property. Excellent deer and turkey hunting to be had, plenty of wooded, and open areas. This property has great road frontage on Moselle-Seminary Rd. and has quick access to Highway 49 and I-59, making it conveniently located just 15 minutes from Hattiesburg, MS.