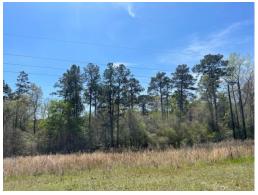

This 30± acre property in Jones County, MS, features some excellent pasture ground that would be great for horses or cattle. Utilities are available near the property and features several great homesites. A small creek runs on the southwest end of the property. Excellent deer and turkey hunting to be had, plenty of wooded, and open areas. This property has great road frontage on Moselle-Seminary Rd. and has quick access to Highway 49 and I-59, making it conveniently located just 15 minutes from Hattiesburg, MS.