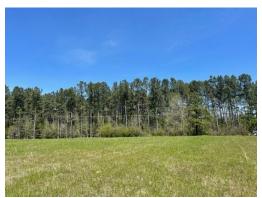

This 30± acre property in Jones County, MS, features some excellent pasture ground that would be great for horses or cattle. Utilities are available near the property and features several great homesites. A small creek runs on the southwest end of the property. Excellent deer and turkey hunting to be had, plenty of wooded, and open areas. This property has great road frontage on Moselle-Seminary Rd. and has quick access to Highway 49 and I-59, making it conveniently located just 15 minutes from Hattiesburg, MS.