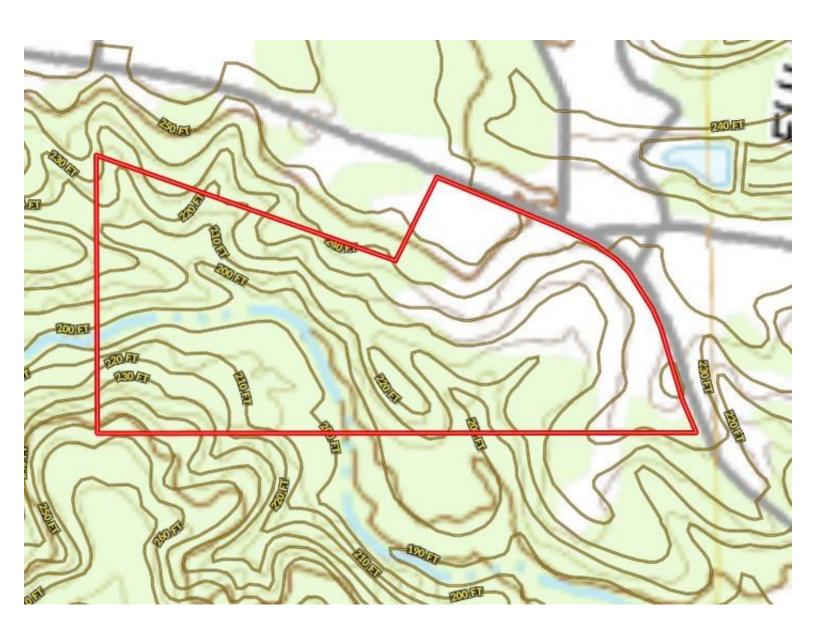

-59, making it conveniently located just 15 minutes from Hattiesburg, MS.

<u>Directions from the intersection of US-49 and US-11 in Hattiesburg, MS:</u> Travel north on US-49N for 3.9 miles, use the right lane to merge onto I-59N via the ramp to Laurel, in 12.8 miles, take Exit 80 toward Moselle-Seminary Rd, in .1 miles, keep left at fork to continue toward Moselle-Seminary Rd, in 121 feet, turn left onto Moselle-Seminary Rd, the property will be on the left in 2.5 miles.



























PRESTON SMITH, MANAGING BROKER Preston@TomSmithLand.com 601.990.5070 office | 601.209.7150 cell

#### **Aerial Map**



INTERACTIVE MAP



PRESTON SMITH, MANAGING BROKER
Preston@TomSmithLand.com
601.990.5070 office | 601.209.7150 cell



#### **Ownership Map**









#### **Topography Map**









#### Flood Map









#### Soil Map









#### **Directional Map**



<u>Directions from the intersection of US-49 and US-11 in Hattiesburg, MS:</u> Travel north on US-49N for 3.9 miles, use the right lane to merge onto I-59N via the ramp to Laurel, in 12.8 miles, take Exit 80 toward Moselle-Seminary Rd, in .1 miles, keep left at fork to continue toward Moselle-Seminary Rd, in 121 feet, turn left onto Moselle-Seminary Rd, the property will be on the left in 2.5 miles.



PRESTON SMITH, MANAGING BROKER
Preston@TomSmithLand.com
601.990.5070 office | 601.209.7150 cell