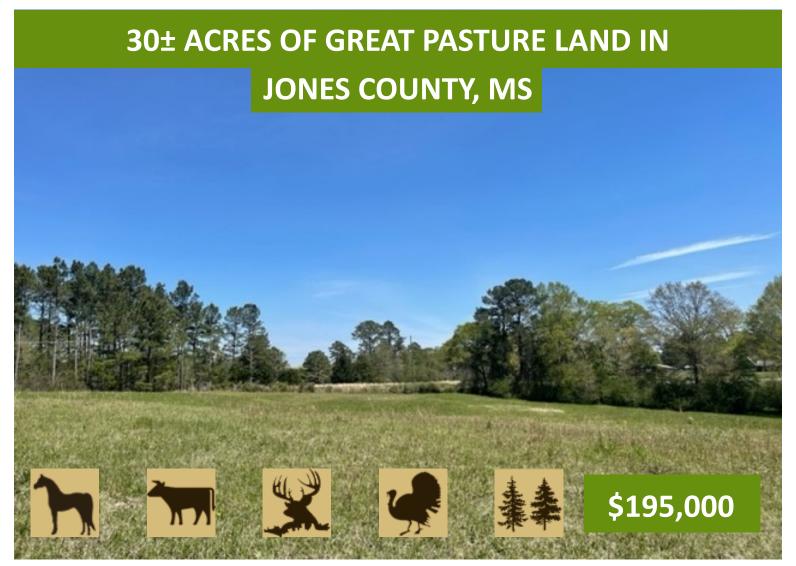

This 30± acre property in Jones County, MS, features some excellent pasture ground that would be great for horses or cattle. Utilities are available near the property and features several great homesites. A small creek runs on the southwest end of the property. Excellent deer and turkey hunting to be had, plenty of wooded, and open areas. This property has great road frontage on Moselle-Seminary Rd. and has quick access to Highway 49 and I-59, making it conveniently located just 15 minutes from Hattiesburg, MS.