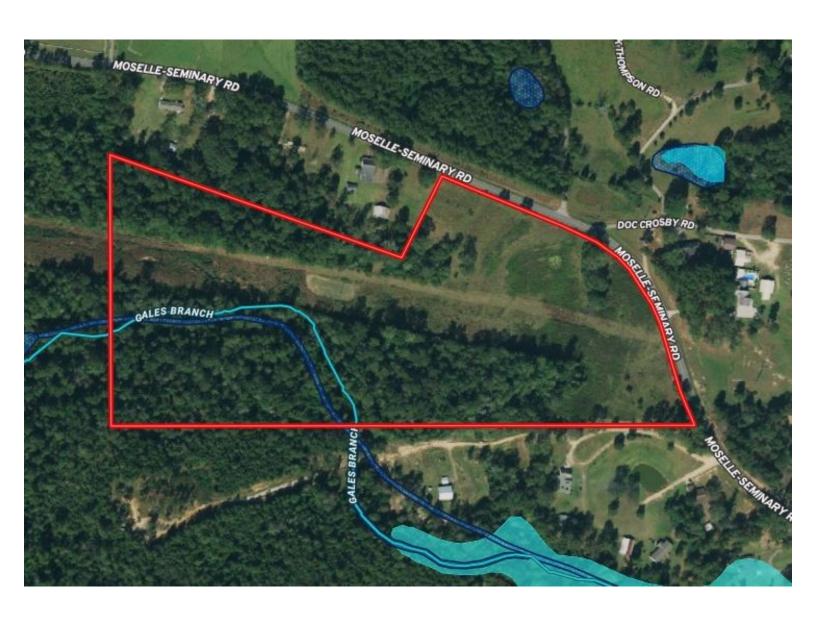

This 30± acre property in Jones County, MS, features some excellent pasture ground that would be great for horses or cattle. Utilities are available near the property and features several great homesites. A small creek runs on the southwest end of the property. Excellent deer and turkey hunting to be had, plenty of wooded, and open areas. This property has great road frontage on Moselle-Seminary Rd. and has quick access to Highway 49 and I-59, making it conveniently located just 15 minutes from Hattiesburg, MS.

#### **Directional Map**

<u>Directions from the intersection of US-49 and US-11 in Hattiesburg, MS:</u> Travel north on US-49N for 3.9 miles, use the right lane to merge onto I-59N via the ramp to Laurel, in 12.8 miles, take Exit 80 toward Moselle-Seminary Rd, in .1 miles, keep left at fork to continue toward Moselle-Seminary Rd, in 121 feet, turn left onto Moselle-Seminary Rd, the property will be on the left in 2.5 miles.