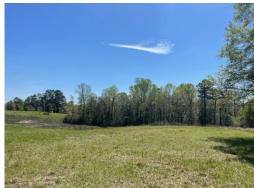

This 30± acre property in Jones County, MS, features some excellent pasture ground that would be great for horses or cattle. Utilities are available near the property and features several great homesites. A small creek runs on the southwest end of the property. Excellent deer and turkey hunting to be had, plenty of wooded, and open areas. This property has great road frontage on Moselle-Seminary Rd. and has quick access to Highway 49 and I-59, making it conveniently located just 15 minutes from Hattiesburg, MS.