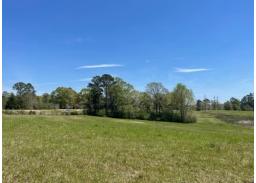

This 30± acre property in Jones County, MS, features some excellent pasture ground that would be great for horses or cattle. Utilities are available near the property and features several great homesites. A small creek runs on the southwest end of the property. Excellent deer and turkey hunting to be had, plenty of wooded, and open areas. This property has great road frontage on Moselle-Seminary Rd. and has quick access to Highway 49 and I-59, making it conveniently located just 15 minutes from Hattiesburg, MS.