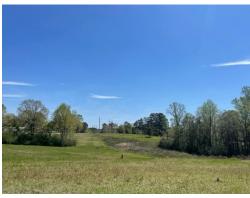

This 30± acre property in Jones County, MS, features some excellent pasture ground that would be great for horses or cattle. Utilities are available near the property and features several great homesites. A small creek runs on the southwest end of the property. Excellent deer and turkey hunting to be had, plenty of wooded, and open areas. This property has great road frontage on Moselle-Seminary Rd. and has quick access to Highway 49 and I-59, making it conveniently located just 15 minutes from Hattiesburg, MS.