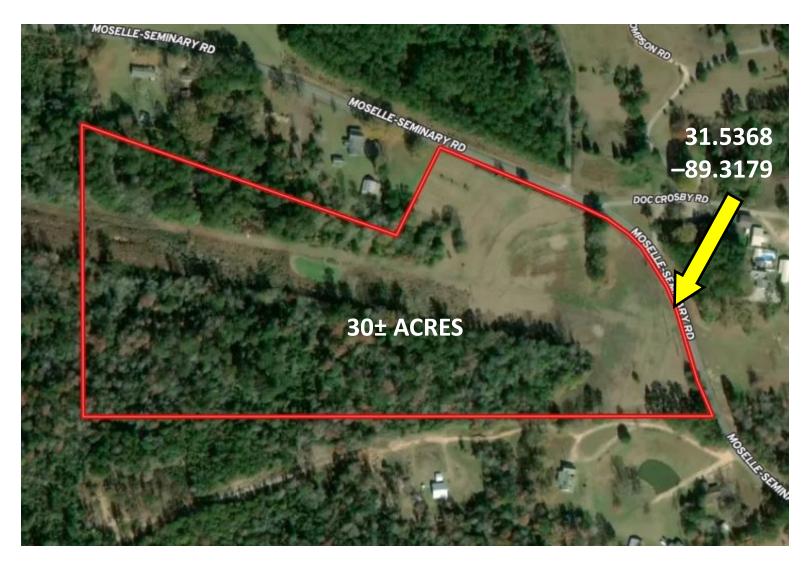

This 30± acre property in Jones County, MS, features some excellent pasture ground that would be great for horses or cattle. Utilities are available near the property and features several great homesites. A small creek runs on the southwest end of the property. Excellent deer and turkey hunting to be had, plenty of wooded, and open areas. This property has great road frontage on Moselle-Seminary Rd. and has quick access to Highway 49 and I-59, making it conveniently located just 15 minutes from Hattiesburg, MS.

#### **Aerial Map**

INTERACTIVE MAP

PRESTON SMITH, MANAGING BROKER
Preston@TomSmithLand.com
601.990.5070 office | 601.209.7150 cell