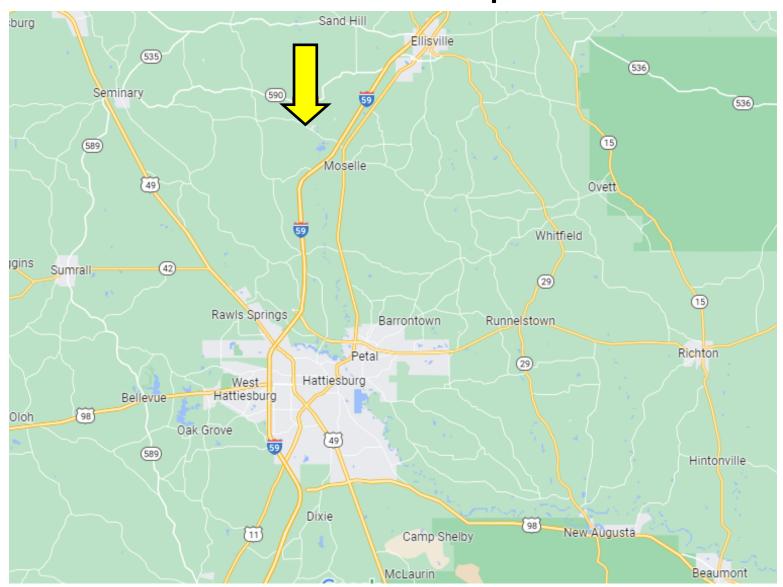

#### **Directional Map**

<u>Directions from the intersection of US-49 and US-11 in Hattiesburg, MS:</u> Travel north on US-49N for 3.9 miles, use the right lane to merge onto I-59N via the ramp to Laurel, in 12.8 miles, take Exit 80 toward Moselle-Seminary Rd, in .1 miles, keep left at fork to continue toward Moselle-Seminary Rd, in 121 feet, turn left onto Moselle-Seminary Rd, the property will be on the left in 2.5 miles.