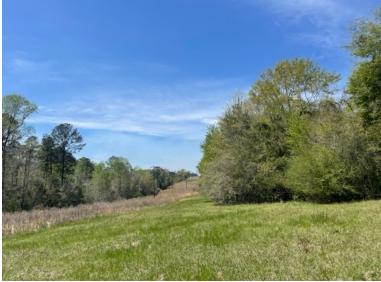

This 30± acre property in Jones County, MS, features some excellent pasture ground that would be great for horses or cattle. Utilities are available near the property and features several great homesites. A small creek runs on the southwest end of the property. Excellent deer and turkey hunting to be had, plenty of wooded, and open areas. This property has great road frontage on Moselle-Seminary Rd. and has quick access to Highway 49 and I-59, making it conveniently located just 15 minutes from Hattiesburg, MS.