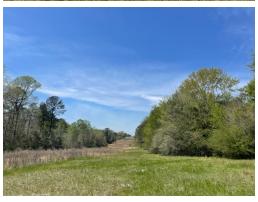

This 30± acre property in Jones County, MS, features some excellent pasture ground that would be great for horses or cattle. Utilities are available near the property and features several great homesites. A small creek runs on the southwest end of the property. Excellent deer and turkey hunting to be had, plenty of wooded, and open areas. This property has great road frontage on Moselle-Seminary Rd. and has quick access to Highway 49 and I-59, making it conveniently located just 15 minutes from Hattiesburg, MS.