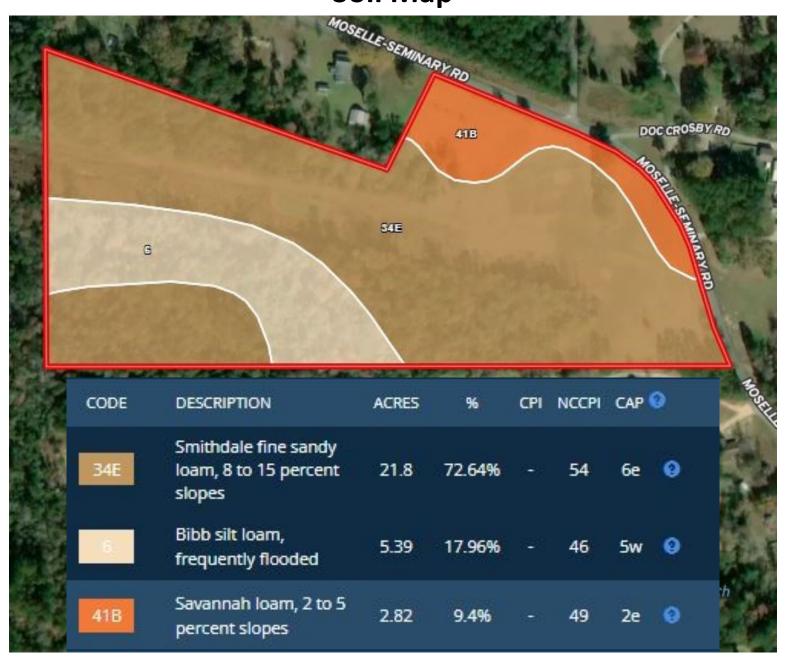

utes from Hattiesburg, MS.

<u>Directions from the intersection of US-49 and US-11 in Hattiesburg, MS:</u> Travel north on US-49N for 3.9 miles, use the right lane to merge onto I-59N via the ramp to Laurel, in 12.8 miles, take Exit 80 toward Moselle-Seminary Rd, in .1 miles, keep left at fork to continue toward Moselle-Seminary Rd, in 121 feet, turn left onto Moselle-Seminary Rd, the property will be on the left in 2.5 miles.



























PRESTON SMITH, MANAGING BROKER Preston@TomSmithLand.com 601.990.5070 office | 601.209.7150 cell

#### **Aerial Map**



INTERACTIVE MAP



PRESTON SMITH, MANAGING BROKER
Preston@TomSmithLand.com
601.990.5070 office | 601.209.7150 cell



#### **Ownership Map**









#### **Topography Map**









#### Flood Map









#### Soil Map









#### **Directional Map**



<u>Directions from the intersection of US-49 and US-11 in Hattiesburg, MS:</u> Travel north on US-49N for 3.9 miles, use the right lane to merge onto I-59N via the ramp to Laurel, in 12.8 miles, take Exit 80 toward Moselle-Seminary Rd, in .1 miles, keep left at fork to continue toward Moselle-Seminary Rd, in 121 feet, turn left onto Moselle-Seminary Rd, the property will be on the left in 2.5 miles.



PRESTON SMITH, MANAGING BROKER
Preston@TomSmithLand.com
601.990.5070 office | 601.209.7150 cell