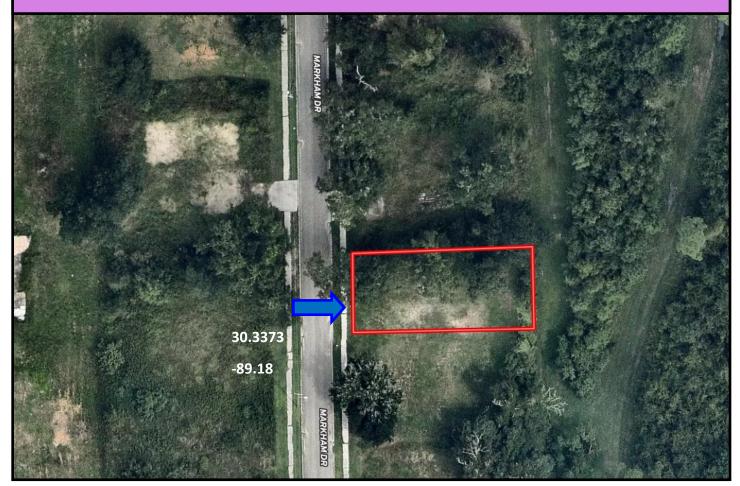

ies and Gulf Coast attractions. Long Beach Schools are highly rated and sought after. This would be a perfect place to build that dream home or vacation spot! Utilities are available and there is a 850 minimum square foot restriction to build. Call Tara today to schedule a viewing!

Directions from the intersection of 25th Avenue and W Beach Blvd in Long Beach, MS: Turn right onto W Beach Blvd. Travel 5.7 miles and turn right onto Markham Drive. The property will be on the right in 0.2 miles.

Address: 134 A Markham Drive, Long Beach, MS 39560



Call me today!

TARA WALKER SMITH, REALTOR ® Tara@TomSmithHomes.com 601.990.5070 office | 601.407.4315 cell













Call me today!

TARA WALKER SMITH, REALTOR ® Tara@TomSmithHomes.com 601.990.5070 office | 601.407.4315 cell



## Aerial Map



Click for Interactive Map



## Call me today!

TARA WALKER SMITH, REALTOR®
Tara@TomSmithHomes.com
601.990.5070 office | 601.407.4315 cell



| Ownership Map |  |            |     |  |
|---------------|--|------------|-----|--|
|               |  | Markham Dr | 740 |  |
|               |  | Mark       |     |  |
|               |  | Markham Dr |     |  |



Call me today!

TARA WALKER SMITH, REALTOR ® Tara@TomSmithHomes.com 601.990.5070 office | 601.407.4315 cell





Directions from the intersection of 25th Avenue and W Beach Blvd in Long Beach, MS:

Turn right onto W Beach Blvd. Travel 5.7 miles and turn right onto Markham Drive. The property will be on the right in 0.2 miles.

Address: 134 A Markham Drive, Long Beach, MS 39560



Call me today!

TARA WALKER SMITH, REALTOR ® Tara@TomSm