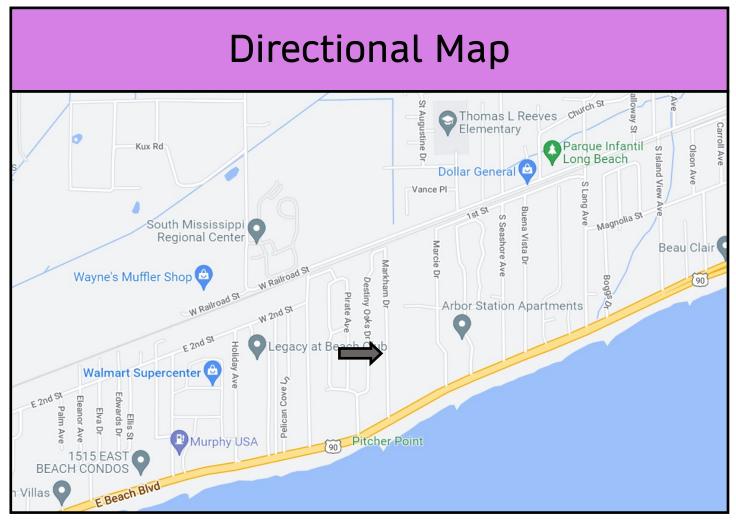

Directions from the intersection of 25th Avenue and W Beach Blvd in Long Beach, MS: Turn right onto W Beach Blvd. Travel 5.7 miles and turn right onto Markham Drive. The property will be on the right in 0.2 miles.

Call me today!

TARA WALKER SMITH, REALTOR ® Tara@TomSmithHomes.com 601.990.5070 office | 601.407.4315 cell

Directions from the intersection of 25th Avenue and W Beach Blvd in Long Beach, MS:

Turn right onto W Beach Blvd. Travel 5.7 miles and turn right onto Markham Drive. The property will be on the right in 0.2 miles.