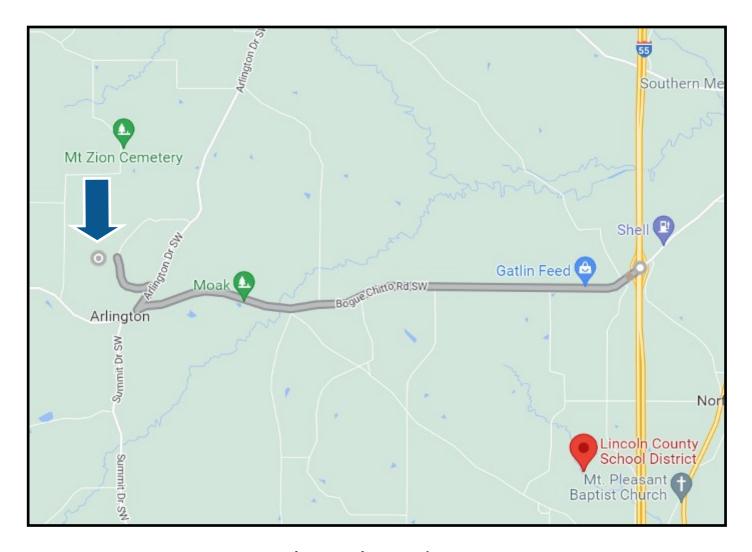

Call Blake Sasser to schedule your viewing today!

<u>Directions From Interstate 55 Exit 30 at Bogue Chitto Road</u>: Travel west on Bogue Chitto Road for 4.5 miles. Take a sharp right onto Arlington Drive and travel 0.3 miles. Turn left onto Traci Loop and travel 0.3 miles. Turn left onto Cowboy Trail and travel 0.3 miles to the property.

### **Directional Map**

<u>Directions From Interstate 55 Exit 30 at Bogue Chitto Road</u>: Travel west on Bogue Chitto Road for 4.5 miles. Take a sharp right onto Arlington Drive and travel 0.3 miles. Turn left onto Traci Loop and travel 0.3 miles. Turn left onto Cowboy Trail and travel 0.3 miles to the property.