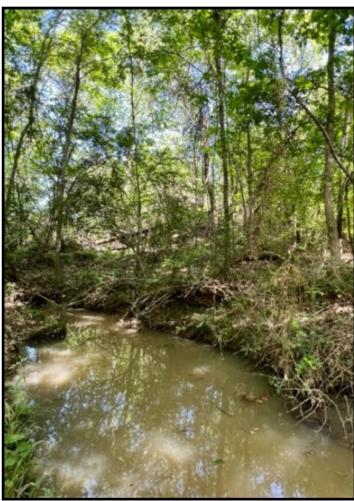

### 15+/- Acre Tract with Multiple Homesites Lincoln County, MS

00 Cowboy Trl SE, Bogue Chitto, MS 39629

Are you looking for the perfect place to build your future home? If so, check out these 15+/-acres in the highly desired West Lincoln School District with community water and electricity available. This diverse tract consists of open ground, volunteer timber in various stages, multiple potential homes sites, and is lined down one side with a hardwood drain. An established drive leads into the property with multiple trails traversing this parcel. There are no deed restrictions, so the possibilities are endless.