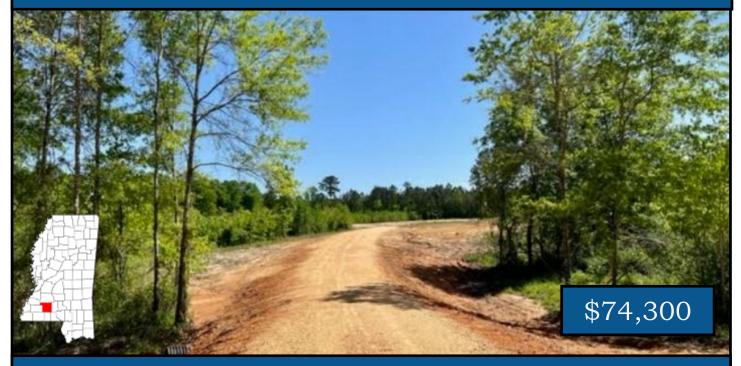

### 15+/- Acre Tract with Multiple Homesites Lincoln County, MS

00 Cowboy Trl SE, Bogue Chitto, MS 39629

Are you looking for the perfect place to build your future home? If so, check out these 15+/-acres in the highly desired West Lincoln School District with community water and electricity available. This diverse tract consists of open ground, volunteer timber in various stages, multiple potential homes sites, and is lined down one side with a hardwood drain. An established drive leads into the property with multiple trails traversing this parcel. There are no deed restrictions, so the possibilities are endless.

Call Blake Sasser to schedule your viewing today!

<u>Directions From Interstate 55 Exit 30 at Bogue Chitto Road</u>: Travel west on Bogue Chitto Road for 4.5 miles. Take a sharp right onto Arlington Drive and travel 0.3 miles. Turn left onto Traci Loop and travel 0.3 miles. Turn left onto Cowboy Trail and travel 0.3 miles to the property.