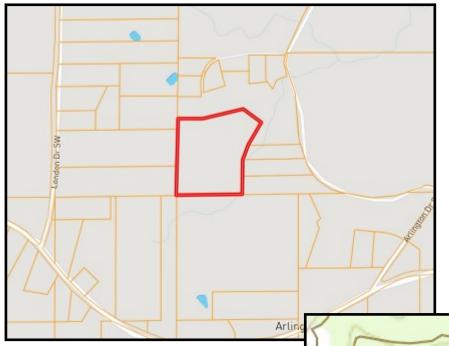

### **Directional Map**

<u>Directions From Interstate 55 Exit 30 at Bogue Chitto Road</u>: Travel west on Bogue Chitto Road for 4.5 miles. Take a sharp right onto Arlington Drive and travel 0.3 miles. Turn left onto Traci Loop and travel 0.3 miles. Turn left onto Cowboy Trail and travel 0.3 miles to the property.

Address: 00 Cowboy Tr. Bogue Chitto, MS 39629

BLAKE SASSER, REALTOR®
Blake@TomSmithLand.com
601.990.5070 office | 601-757-5027 cell
Licensed in MS and LA