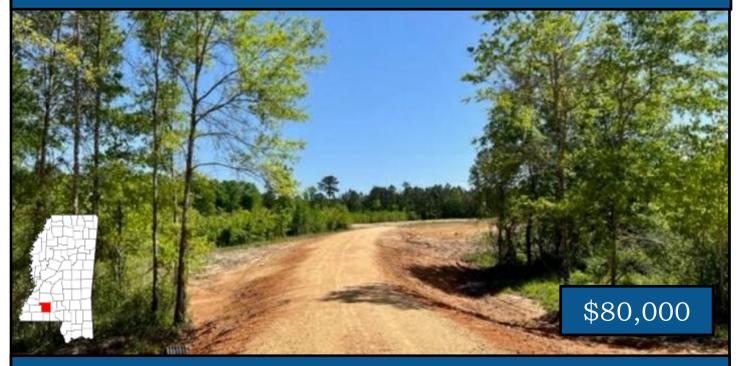

### 15+/- Acre Tract with Multiple Homesites Lincoln County, MS

00 Cowboy Trl SE, Bogue Chitto, MS 39629

Are you looking for the perfect place to build your future home? If so, check out these 15+/-acres in the highly desired West Lincoln School District with community water and electricity available. This diverse tract consists of open ground, volunteer timber in various stages, multiple potential homes sites, and is lined down one side with a hardwood drain. An established drive leads into the property with multiple trails traversing this parcel. There are no deed restrictions, so the possibilities are endless.