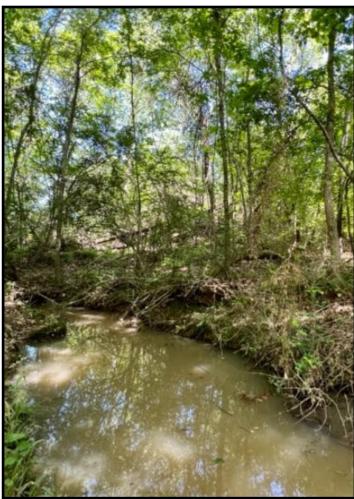

### 15+/- Acre Tract with Multiple Homesites Lincoln County, MS

00 Cowboy Trl SE, Bogue Chitto, MS 39629

Are you looking for the perfect place to build your future home? If so, check out these 15+/-acres in the highly desired West Lincoln School District with community water and electricity available. This diverse tract consists of open ground, volunteer timber in various stages, multiple potential homes sites, and is lined down one side with a hardwood drain. An established drive leads into the property with multiple trails traversing this parcel. There are no deed restrictions, so the possibilities are endless.