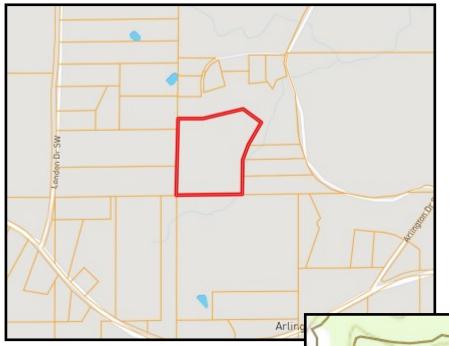

### **Directional Map**

<u>Directions From Interstate 55 Exit 30 at Bogue Chitto Road</u>: Travel west on Bogue Chitto Road for 4.5 miles. Take a sharp right onto Arlington Drive and travel 0.3 miles. Turn left onto Traci Loop and travel 0.3 miles. Turn left onto Cowboy Trail and travel 0.3 miles to the property.

Address: 00 Cowboy Tr. Bogue Chitto, MS 39629

BLAKE SASSER, REALTOR®
Blake@TomSmithLand.com
601.990.5070 office | 601-757-5027 cell
Licensed in MS and LA