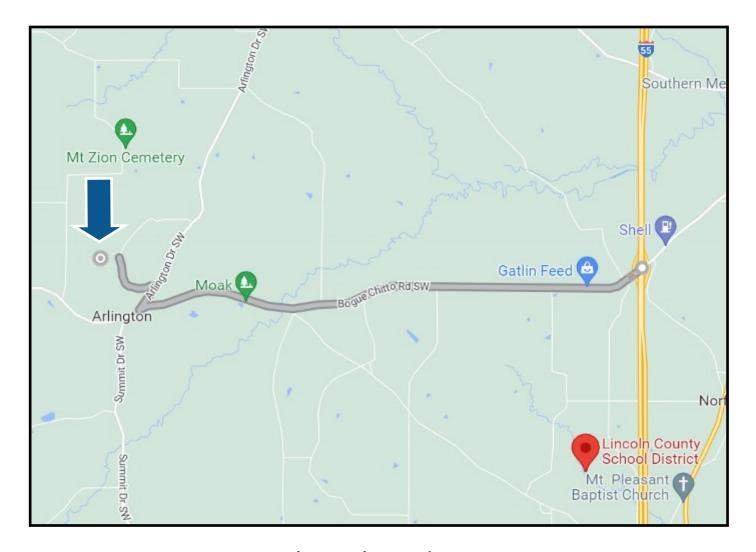

### **Directional Map**

<u>Directions From Interstate 55 Exit 30 at Bogue Chitto Road</u>: Travel west on Bogue Chitto Road for 4.5 miles. Take a sharp right onto Arlington Drive and travel 0.3 miles. Turn left onto Traci Loop and travel 0.3 miles. Turn left onto Cowboy Trail and travel 0.3 miles to the property.