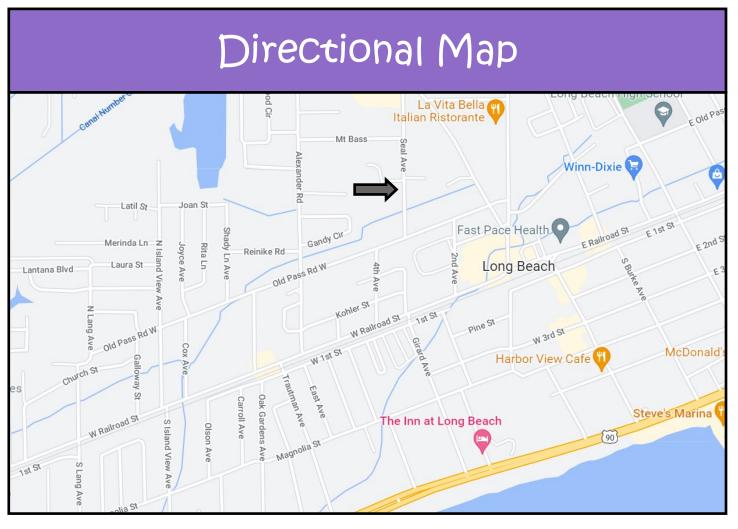

<u>Directions from the intersection of Hwy 90/Hwy 49 in Long Beach, MS</u>: Travel west on Hwy 90 for 4 miles. Turn right onto S Girard Avenue. Travel 0.4 miles and turn left on W Railroad Street. Travel 430 feet and turn right onto 4th Avenue. Travel 0.2 miles and turn right onto 0ld Pass Road W. Travel 387 feet and turn left onto Seal Avenue. The home will be on the left in 100 feet.

# Call me today!

TARA WALKER SMITH, REALTOR ® Tara@TomSmithHomes.com 601.990.5070 office | 601.407.4315 cell

TARA WALKER SMITH, REALTOR ® Tara@TomSmithHomes.com 601.990.5070 office | 601.407.4315 cell

<u>Directions from the intersection of Hwy 90/Hwy 49 in Long Beach, MS</u>: Travel west on Hwy 90 for 4 miles. Turn right onto S Girard Avenue. Travel 0.4 miles and turn left on W Railroad Street. Travel 430 feet and turn right onto 4th Avenue. Travel 0.2 miles and turn right onto 0ld Pass Road W. Travel 387 feet and turn left onto Seal Avenue. The home will be on the left in 100 feet.