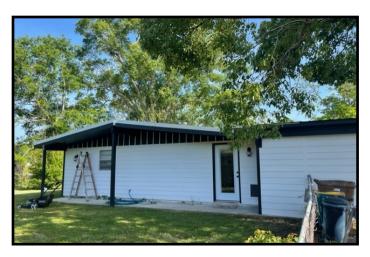

### Remodeled Beach Home on 0.31+/- Acre Harrison County, MS

324 S Seal Avenue Long Beach, MS 39560

If you're looking for a move-in-ready beach home, this three bedroom, two bathroom, 1,650+/- square foot home on .31 +/- acres is the perfect one! Located in Harrison County, MS, in the heart of Long Beach, convenient to shopping, dining, and nightlife and less than two miles from the beach! Also, near casinos, MS Gulf Coast attractions, fishing, festivals, and cruising the coast!! The home has recently been remodeled, with all new electrical appliances, updated bathrooms, and fresh paint. This property features a fenced-in backyard, well-manicured lawn, and landscaping and is waiting for its new owners to make it their own. Call Tara today to schedule a viewing!