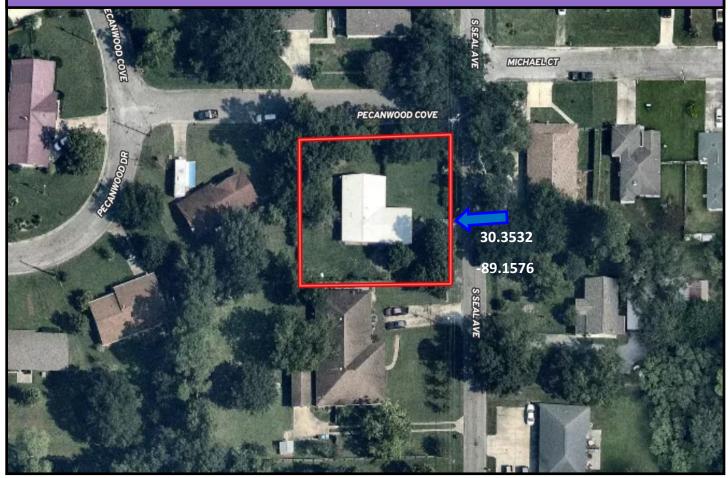

### Remodeled Beach Home on 0.31+/- Acre Harrison County, MS

324 S Seal Avenue Long Beach, MS 39560

If you're looking for a move-in-ready beach home, this three bedroom, two bathroom, 1,650+/- square foot home on .31 +/- acres is the perfect one! Located in Harrison County, MS, in the heart of Long Beach, convenient to shopping, dining, and nightlife and less than two miles from the beach! Also, near casinos, MS Gulf Coast attractions, fishing, festivals, and cruising the coast!! The home has recently been remodeled, with all new electrical appliances, updated bathrooms, and fresh paint. This property features a fenced-in backyard, well-manicured lawn, and landscaping and is waiting for its new owners to make it their own. Call Tara today to schedule a viewing!

Address: 324 S Seal Avenue Long Beach, MS 39560

Call me today!

TARA WALKER SMITH, REALTOR ® Tara@TomSmithHomes.com 601.990.5070 office | 601.407.4315 cell

TARA WALKER SMITH, REALTOR ® Tara@TomSmithHomes.com 601.990.5070 office | 601.407.4315 cell

### Aerial Map

Click for Interactive Map