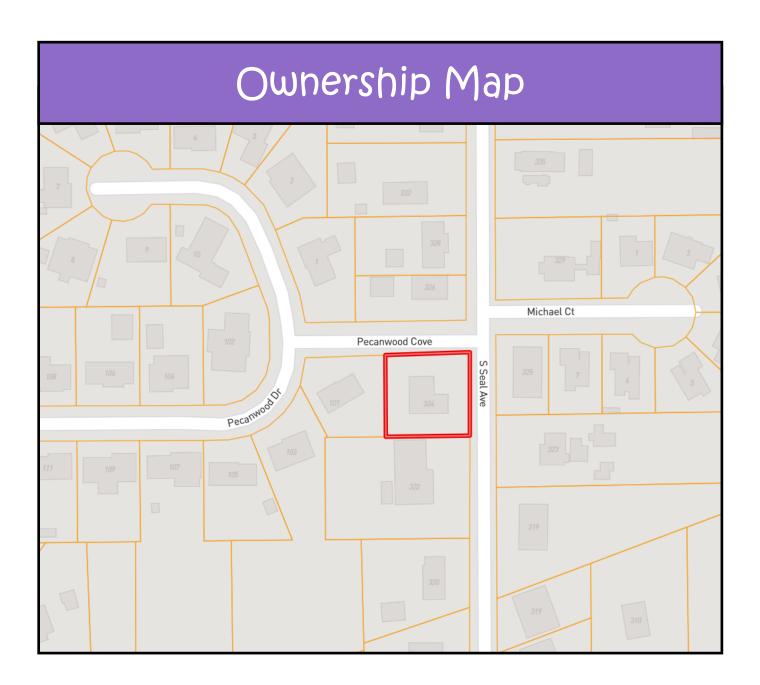

### Remodeled Beach Home on 0.31+/- Acre Harrison County, MS

324 S Seal Avenue Long Beach, MS 39560

If you're looking for a move-in-ready beach home, this three bedroom, two bathroom, 1,650+/- square foot home on .31 +/- acres is the perfect one! Located in Harrison County, MS, in the heart of Long Beach, convenient to shopping, dining, and nightlife and less than two miles from the beach! Also, near casinos, MS Gulf Coast attractions, fishing, festivals, and cruising the coast!! The home has recently been remodeled, with all new electrical appliances, updated bathrooms, and fresh paint. This property features a fenced-in backyard, well-manicured lawn, and landscaping and is waiting for its new owners to make it their own. Call Tara today to schedule a viewing!

Address: 324 S Seal Avenue Long Beach, MS 39560

Call me today!

TARA WALKER SMITH, REALTOR ® Tara@TomSmithHomes.com 601.990.5070 office | 601.407.4315 cell

TARA WALKER SMITH, REALTOR ® Tara@TomSmithHomes.com 601.990.5070 office | 601.407.4315 cell