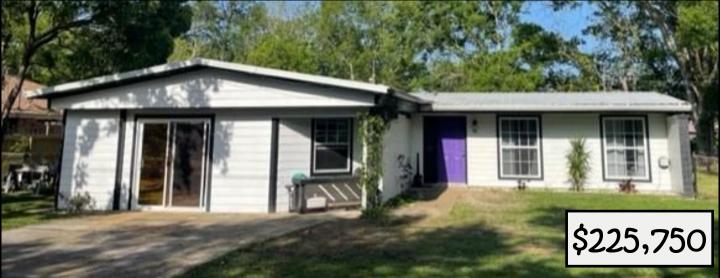

### Remodeled Beach Home on 0.31+/- Acre Harrison County, MS

324 S Seal Avenue Long Beach, MS 39560

If you're looking for a move-in-ready beach home, this three bedroom, two bathroom, 1,650+/- square foot home on .31 +/- acres is the perfect one! Located in Harrison County, MS, in the heart of Long Beach, convenient to shopping, dining, and nightlife and less than two miles from the beach! Also, near casinos, MS Gulf Coast attractions, fishing, festivals, and cruising the coast!! The home has recently been remodeled, with all new electrical appliances, updated bathrooms, and fresh paint. This property features a fenced-in backyard, well-manicured lawn, and landscaping and is waiting for its new owners to make it their own. Call Tara today to schedule a viewing!