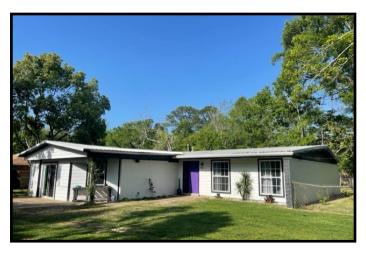

### Remodeled Beach Home on 0.31+/- Acre Harrison County, MS

324 S Seal Avenue Long Beach, MS 39560

If you're looking for a move-in-ready beach home, this three bedroom, two bathroom, 1,650+/- square foot home on .31 +/- acres is the perfect one! Located in Harrison County, MS, in the heart of Long Beach, convenient to shopping, dining, and nightlife and less than two miles from the beach! Also, near casinos, MS Gulf Coast attractions, fishing, festivals, and cruising the coast!! The home has recently been remodeled, with all new electrical appliances, updated bathrooms, and fresh paint. This property features a fenced-in backyard, well-manicured lawn, and landscaping and is waiting for its new owners to make it their own. Call Tara today to schedule a viewing!