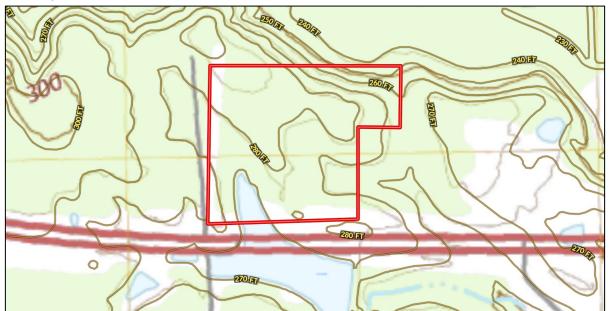

k and vision, this property could also be a great location for your new or existing commercial business. The possibilities are endless for this property. Utility providers include Four-County Electric and Adaton Water Association. Additional acreage is available. For more information or to schedule a private showing, contact Harper Day today!

<u>Directions from the intersection of Hwy 25 and Hwy 82 in Starkville:</u> Travel North on Hwy 25 0.3 miles. Merge onto Hwy 82 and travel 3.7 miles. The property will be on your right. <u>CLICK FOR INTERACTIVE MAP</u>



 ${\sf TomSmithLandandHomes.com}$ 





















call me today!

**HARPER DAY**, REALTOR® Harper@TomSmithLand.com 662.268.6333 office | 662.694.9751 cell



**Aerial Map** 





### Ownership Map





#### Topographical Map



FEMA Flood and Water Feature Map





### Soil Map & Description





call me today!

HARPER DAY, REALTOR® Harper@TomSmithLand.com 662.268.6333 office | 662.694.9751 cell



#### **Directional Map**



<u>Directions from the intersection of Hwy 25 and Hwy 82 in Starkville:</u> Travel North on Hwy 25 0.3 miles. Merge onto Hwy 82 and travel 3.7 miles. The property will be on your right.

### Interactive Map