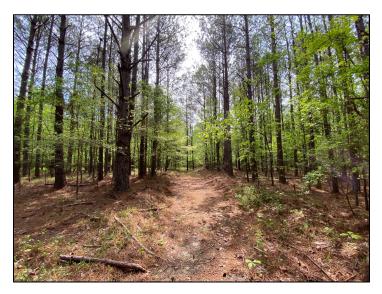

# 28+/- Acres Of Opportunity Oktibbeha County, MS

This nice 28 +/- acre tract in Oktibbeha County, MS, is located approximately 3 miles West of Starkville and 10 miles West of Mississippi State University. This property features a mixture of pine and hardwood natural regeneration and offers several potential home or cabin sites. The property also features extensive paved road frontage on Hwy 82. There is an old lake site on the Southwest portion of the property. With a little work and vision, this property could also be a great location for your new or existing commercial business. The possibilities are endless for this property. Utility providers include Four-County Electric and Adaton Water Association. Additional acreage is available. For more information or to schedule a private showing, contact Harper Day today!