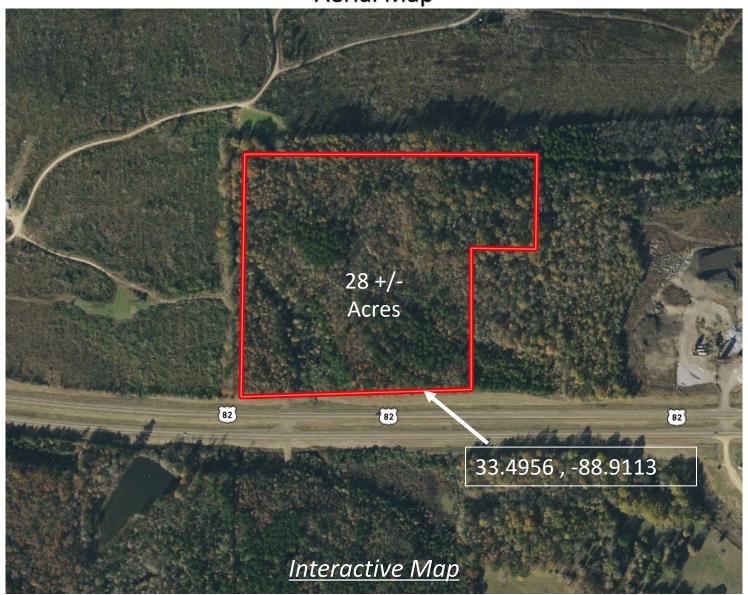

# 28+/- Acres Of Opportunity Oktibbeha County, MS

This nice 28 +/- acre tract in Oktibbeha County, MS, is located approximately 3 miles West of Starkville and 10 miles West of Mississippi State University. This property features a mixture of pine and hardwood natural regeneration and offers several potential home or cabin sites. The property also features extensive paved road frontage on Hwy 82. There is an old lake site on the Southwest portion of the property. With a little work and vision, this property could also be a great location for your new or existing commercial business. The possibilities are endless for this property. Utility providers include Four-County Electric and Adaton Water Association. Additional acreage is available. For more information or to schedule a private showing, contact Harper Day today!

 ${\sf TomSmithLandandHomes.com}$ 

call me today!

**HARPER DAY**, REALTOR® Harper@TomSmithLand.com 662.268.6333 office | 662.694.9751 cell

**Aerial Map** 

### Interactive Map