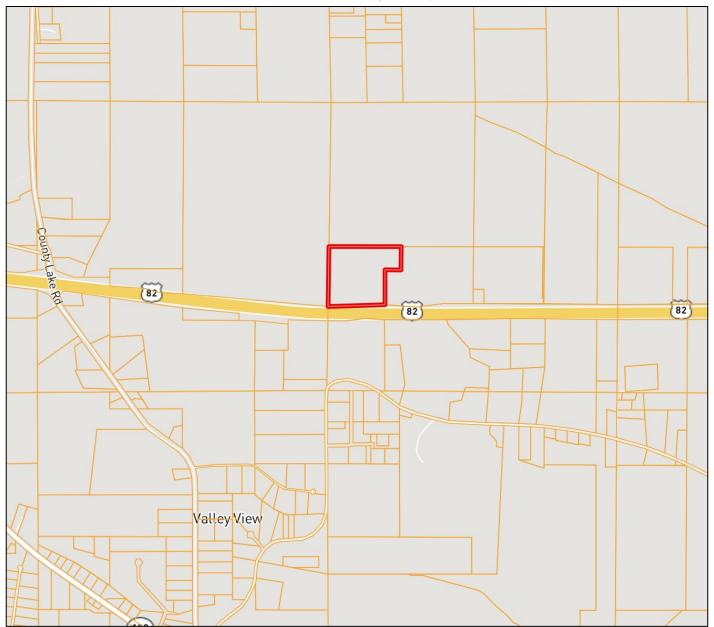

property. With a little work and vision, this property could also be a great location for your new or existing commercial business. The possibilities are endless for this property. Utility providers include Four-County Electric and Adaton Water Association. Additional acreage is available. For more information or to schedule a private showing, contact Harper Day today!

<u>Directions from the intersection of Hwy 25 and Hwy 82 in Starkville:</u> Travel North on Hwy 25 0.3 miles. Merge onto Hwy 82 and travel 3.7 miles. The property will be on your right. <u>CLICK FOR INTERACTIVE MAP</u>



 ${\sf TomSmithLandandHomes.com}$ 





















call me today!

**HARPER DAY**, REALTOR® Harper@TomSmithLand.com 662.268.6333 office | 662.694.9751 cell



**Aerial Map** 





### Ownership Map





#### Topographical Map



FEMA Flood and Water Feature Map





### Soil Map & Description





call me today!

HARPER DAY, REALTOR® Harper@TomSmithLand.com 662.268.6333 office | 662.694.9751 cell



#### **Directional Map**



<u>Directions from the intersection of Hwy 25 and Hwy 82 in Starkville:</u> Travel North on Hwy 25 0.3 miles. Merge onto Hwy 82 and travel 3.7 miles. The property will be on your right.

### Interactive Map