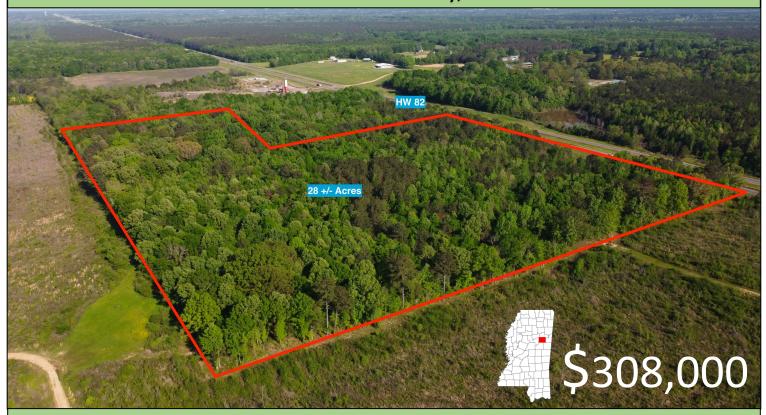

# 28+/- Acres Of Opportunity Oktibbeha County, MS

This nice 28 +/- acre tract in Oktibbeha County, MS, is located approximately 3 miles West of Starkville and 10 miles West of Mississippi State University. This property features a mixture of pine and hardwood natural regeneration and offers several potential home or cabin sites. The property also features extensive paved road frontage on Hwy 82. There is an old lake site on the Southwest portion of the property. With a little work and vision, this property could also be a great location for your new or existing commercial business. The possibilities are endless for this property. Utility providers include Four-County Electric and Adaton Water Association. Additional acreage is available. For more information or to schedule a private showing, contact Harper Day today!

<u>Directions from the intersection of Hwy 25 and Hwy 82 in Starkville:</u> Travel North on Hwy 25 0.3 miles. Merge onto Hwy 82 and travel 3.7 miles. The property will be on your right. <u>CLICK FOR INTERACTIVE MAP</u>