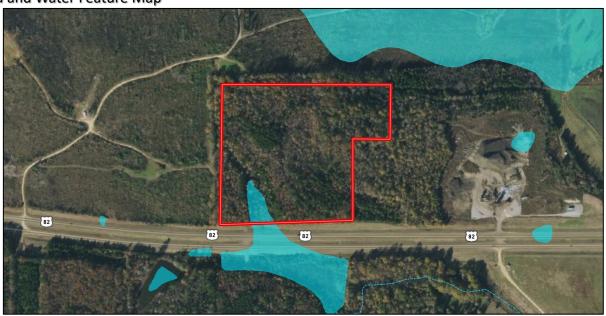

so be a great location for your new or existing commercial business. The possibilities are endless for this property. Utility providers include Four-County Electric and Adaton Water Association. Additional acreage is available. For more information or to schedule a private showing, contact Harper Day today!

<u>Directions from the intersection of Hwy 25 and Hwy 82 in Starkville:</u> Travel North on Hwy 25 0.3 miles. Merge onto Hwy 82 and travel 3.7 miles. The property will be on your right. <u>CLICK FOR INTERACTIVE MAP</u>



 ${\sf TomSmithLandandHomes.com}$ 





















call me today!

**HARPER DAY**, REALTOR® Harper@TomSmithLand.com 662.268.6333 office | 662.694.9751 cell



**Aerial Map** 





### Ownership Map





#### Topographical Map



FEMA Flood and Water Feature Map





### Soil Map & Description





call me today!

HARPER DAY, REALTOR® Harper@TomSmithLand.com 662.268.6333 office | 662.694.9751 cell



#### **Directional Map**



<u>Directions from the intersection of Hwy 25 and Hwy 82 in Starkville:</u> Travel North on Hwy 25 0.3 miles. Merge onto Hwy 82 and travel 3.7 miles. The property will be on your right.

### Interactive Map