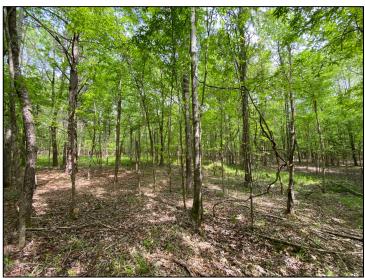

# 28+/- Acres Of Opportunity Oktibbeha County, MS

This nice 28 +/- acre tract in Oktibbeha County, MS, is located approximately 3 miles West of Starkville and 10 miles West of Mississippi State University. This property features a mixture of pine and hardwood natural regeneration and offers several potential home or cabin sites. The property also features extensive paved road frontage on Hwy 82. There is an old lake site on the Southwest portion of the property. With a little work and vision, this property could also be a great location for your new or existing commercial business. The possibilities are endless for this property. Utility providers include Four-County Electric and Adaton Water Association. Additional acreage is available. For more information or to schedule a private showing, contact Harper Day today!