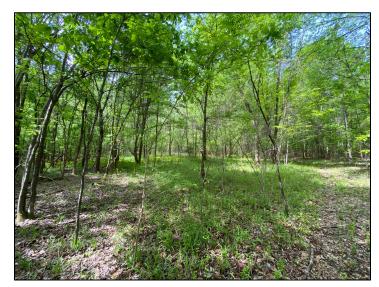

# 28+/- Acres Of Opportunity Oktibbeha County, MS

This nice 28 +/- acre tract in Oktibbeha County, MS, is located approximately 3 miles West of Starkville and 10 miles West of Mississippi State University. This property features a mixture of pine and hardwood natural regeneration and offers several potential home or cabin sites. The property also features extensive paved road frontage on Hwy 82. There is an old lake site on the Southwest portion of the property. With a little work and vision, this property could also be a great location for your new or existing commercial business. The possibilities are endless for this property. Utility providers include Four-County Electric and Adaton Water Association. Additional acreage is available. For more information or to schedule a private showing, contact Harper Day today!