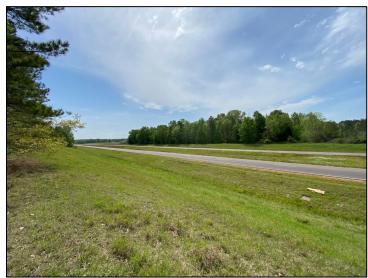

# 28+/- Acres Of Opportunity Oktibbeha County, MS

This nice 28 +/- acre tract in Oktibbeha County, MS, is located approximately 3 miles West of Starkville and 10 miles West of Mississippi State University. This property features a mixture of pine and hardwood natural regeneration and offers several potential home or cabin sites. The property also features extensive paved road frontage on Hwy 82. There is an old lake site on the Southwest portion of the property. With a little work and vision, this property could also be a great location for your new or existing commercial business. The possibilities are endless for this property. Utility providers include Four-County Electric and Adaton Water Association. Additional acreage is available. For more information or to schedule a private showing, contact Harper Day today!