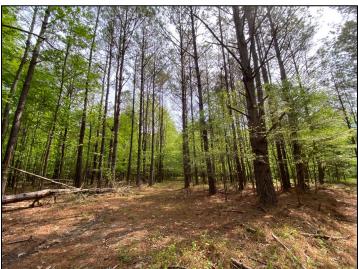

# 28+/- Acres Of Opportunity Oktibbeha County, MS

This nice 28 +/- acre tract in Oktibbeha County, MS, is located approximately 3 miles West of Starkville and 10 miles West of Mississippi State University. This property features a mixture of pine and hardwood natural regeneration and offers several potential home or cabin sites. The property also features extensive paved road frontage on Hwy 82. There is an old lake site on the Southwest portion of the property. With a little work and vision, this property could also be a great location for your new or existing commercial business. The possibilities are endless for this property. Utility providers include Four-County Electric and Adaton Water Association. Additional acreage is available. For more information or to schedule a private showing, contact Harper Day today!