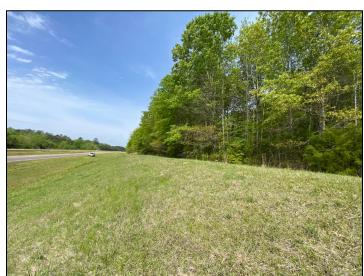

# 28+/- Acres Of Opportunity Oktibbeha County, MS

This nice 28 +/- acre tract in Oktibbeha County, MS, is located approximately 3 miles West of Starkville and 10 miles West of Mississippi State University. This property features a mixture of pine and hardwood natural regeneration and offers several potential home or cabin sites. The property also features extensive paved road frontage on Hwy 82. There is an old lake site on the Southwest portion of the property. With a little work and vision, this property could also be a great location for your new or existing commercial business. The possibilities are endless for this property. Utility providers include Four-County Electric and Adaton Water Association. Additional acreage is available. For more information or to schedule a private showing, contact Harper Day today!