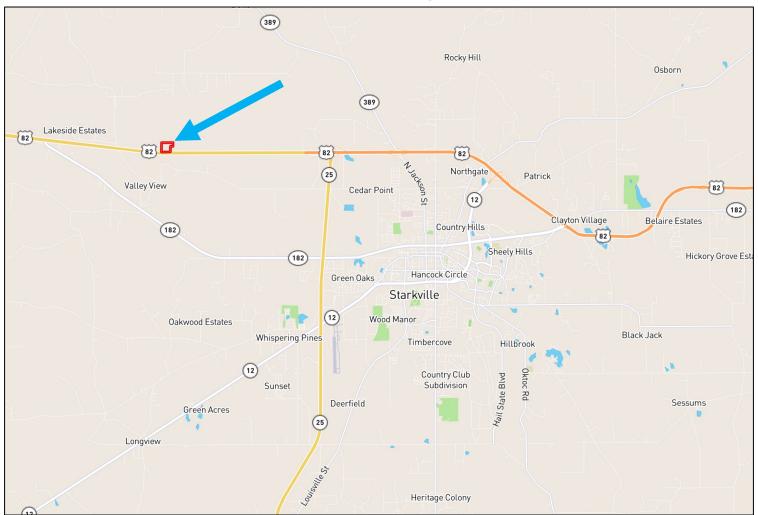

<u>Directions from the intersection of Hwy 25 and Hwy 82 in Starkville:</u> Travel North on Hwy 25 0.3 miles. Merge onto Hwy 82 and travel 3.7 miles. The property will be on your right. <u>CLICK FOR INTERACTIVE MAP</u>

#### **Directional Map**

<u>Directions from the intersection of Hwy 25 and Hwy 82 in Starkville:</u> Travel North on Hwy 25 0.3 miles. Merge onto Hwy 82 and travel 3.7 miles. The property will be on your right.