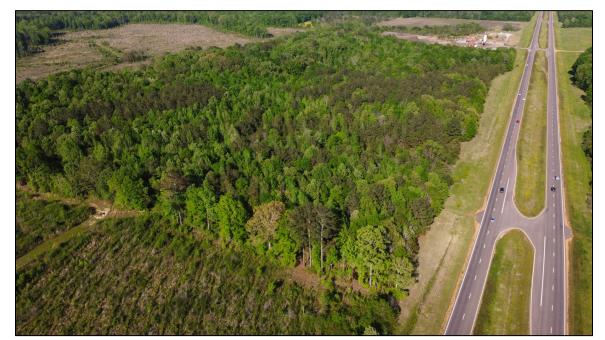

# 28+/- Acres Of Opportunity Oktibbeha County, MS

This nice 28 +/- acre tract in Oktibbeha County, MS, is located approximately 3 miles West of Starkville and 10 miles West of Mississippi State University. This property features a mixture of pine and hardwood natural regeneration and offers several potential home or cabin sites. The property also features extensive paved road frontage on Hwy 82. There is an old lake site on the Southwest portion of the property. With a little work and vision, this property could also be a great location for your new or existing commercial business. The possibilities are endless for this property. Utility providers include Four-County Electric and Adaton Water Association. Additional acreage is available. For more information or to schedule a private showing, contact Harper Day today!