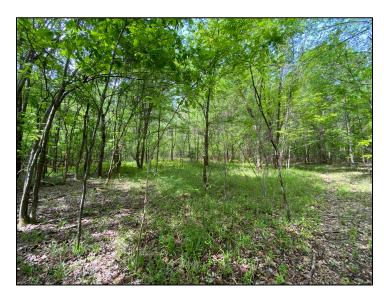

# 28+/- Acres Of Opportunity Oktibbeha County, MS

This nice 28 +/- acre tract in Oktibbeha County, MS, is located approximately 3 miles West of Starkville and 10 miles West of Mississippi State University. This property features a mixture of pine and hardwood natural regeneration and offers several potential home or cabin sites. The property also features extensive paved road frontage on Hwy 82. There is an old lake site on the Southwest portion of the property. With a little work and vision, this property could also be a great location for your new or existing commercial business. The possibilities are endless for this property. Utilities are established nearby and include Four-County Electric and Adaton Water Association. Additional acreage is available. For more information or to schedule a private showing, contact Harper Day today!