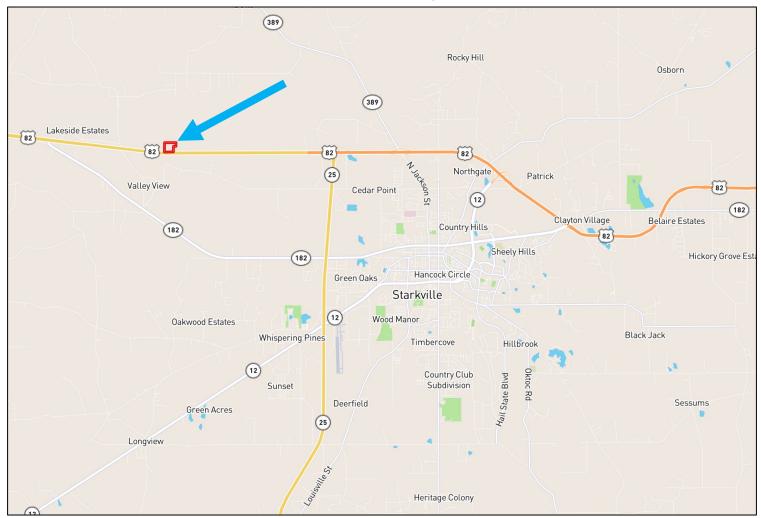

<u>Directions from the intersection of Hwy 25 and Hwy 82 in Starkville:</u> Travel North on Hwy 25 0.3 miles. Merge onto Hwy 82 and travel 3.7 miles. The property will be on your right. <u>CLICK FOR INTERACTIVE MAP</u>

### **Directional Map**

<u>Directions from the intersection of Hwy 25 and Hwy 82 in Starkville:</u> Travel North on Hwy 25 0.3 miles. Merge onto Hwy 82 and travel 3.7 miles. The property will be on your right.