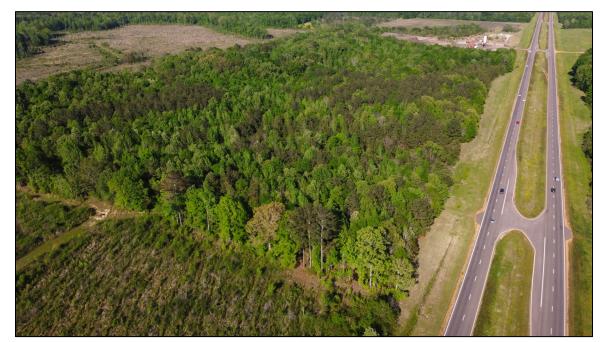

# 28+/- Acres Of Opportunity Oktibbeha County, MS

This nice 28 +/- acre tract in Oktibbeha County, MS, is located approximately 3 miles West of Starkville and 10 miles West of Mississippi State University. This property features a mixture of pine and hardwood natural regeneration and offers several potential home or cabin sites. The property also features extensive paved road frontage on Hwy 82. There is an old lake site on the Southwest portion of the property. With a little work and vision, this property could also be a great location for your new or existing commercial business. The possibilities are endless for this property. Utilities are established nearby and include Four-County Electric and Adaton Water Association. Additional acreage is available. For more information or to schedule a private showing, contact Harper Day today!