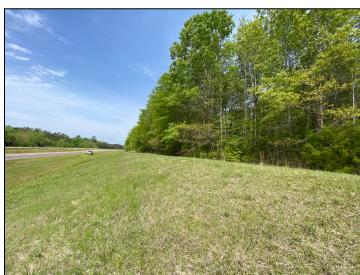

# 28+/- Acres Of Opportunity Oktibbeha County, MS

This nice 28 +/- acre tract in Oktibbeha County, MS, is located approximately 3 miles West of Starkville and 10 miles West of Mississippi State University. This property features a mixture of pine and hardwood natural regeneration and offers several potential home or cabin sites. The property also features extensive paved road frontage on Hwy 82. There is an old lake site on the Southwest portion of the property. With a little work and vision, this property could also be a great location for your new or existing commercial business. The possibilities are endless for this property. Utilities are established nearby and include Four-County Electric and Adaton Water Association. Additional acreage is available. For more information or to schedule a private showing, contact Harper Day today!