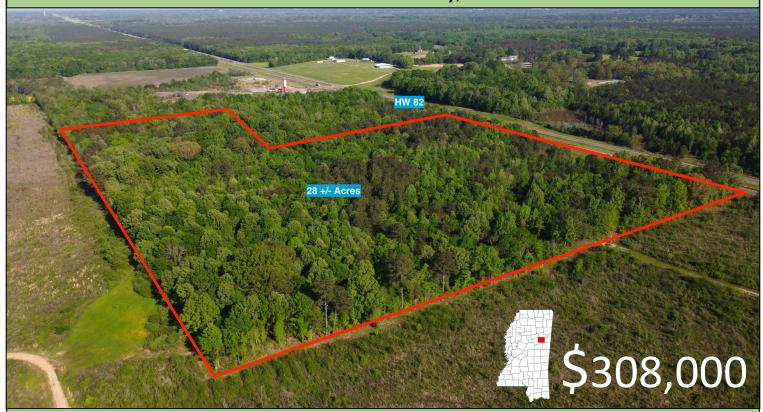

# 28+/- Acres Of Opportunity Oktibbeha County, MS

This nice 28 +/- acre tract in Oktibbeha County, MS, is located approximately 3 miles West of Starkville and 10 miles West of Mississippi State University. This property features a mixture of pine and hardwood natural regeneration and offers several potential home or cabin sites. The property also features extensive paved road frontage on Hwy 82. There is an old lake site on the Southwest portion of the property. With a little work and vision, this property could also be a great location for your new or existing commercial business. The possibilities are endless for this property. Utilities are established nearby and include Four-County Electric and Adaton Water Association. Additional acreage is available. For more information or to schedule a private showing, contact Harper Day today!