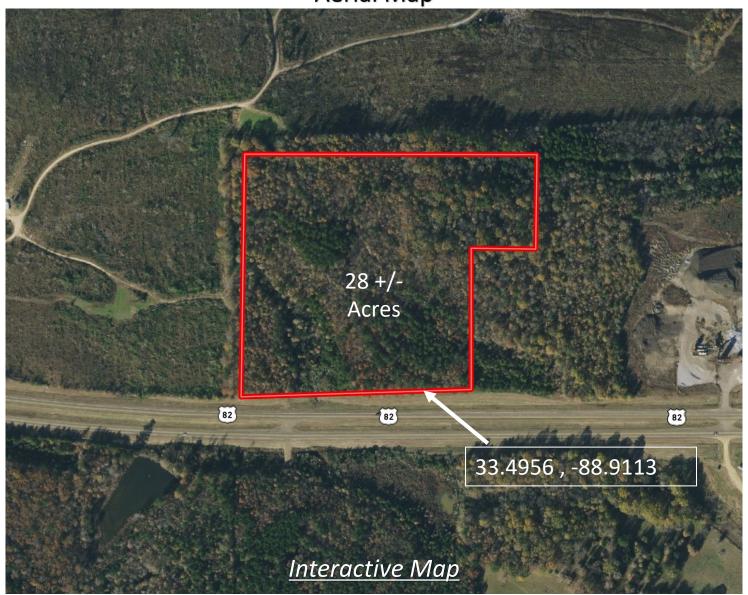

HARPER DAY, REALTOR \*
Harper@TomSmithLand.com
662.268.6333 office | 662.694.9751 cell

**Aerial Map** 

# 28+/- Acres Of Opportunity Oktibbeha County, MS

This nice 28 +/- acre tract in Oktibbeha County, MS, is located approximately 3 miles West of Starkville and 10 miles West of Mississippi State University. This property features a mixture of pine and hardwood natural regeneration and offers several potential home or cabin sites. The property also features extensive paved road frontage on Hwy 82. There is an old lake site on the Southwest portion of the property. With a little work and vision, this property could also be a great location for your new or existing commercial business. The possibilities are endless for this property. Utilities are established nearby and include Four-County Electric and Adaton Water Association. Additional acreage is available. For more information or to schedule a private showing, contact Harper Day today!

<u>Directions from the intersection of Hwy 25 and Hwy 82 in Starkville:</u> Travel North on Hwy 25 0.3 miles. Merge onto Hwy 82 and travel 3.7 miles. The property will be on your right. <u>CLICK FOR INTERACTIVE MAP</u>