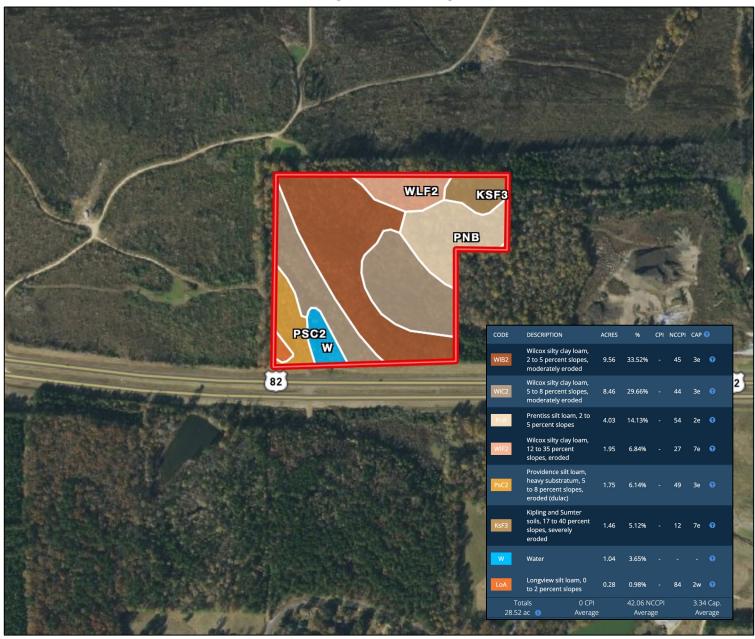

kville:</u> Travel North on Hwy 25 0.3 miles. Merge onto Hwy 82 and travel 3.7 miles. The property will be on your right. <u>CLICK FOR INTERACTIVE MAP</u>



### TomSmithLandandHomes.com

Information is believed to be accurate but not guaranteed









Call me today!

**HARPER DAY,** REALTOR \* Harper@TomSmithLand.com 662.268.6333 **office** | 662.694.9751 **cell** 













Call me today!

HARPER DAY, REALTOR \*
Harper@TomSmithLand.com
662.268.6333 office | 662.694.9751 cell



**Aerial Map** 





# TomSmithLandandHomes.com

Information is believed to be accurate but not guarantee

### Ownership Map





# TomSmithLandandHomes.com

Information is believed to be accurate but not guaranteed.

#### Topographical Map



FEMA Flood and Water Feature Map





### Soil Map & Description





### **Directional Map**



<u>Directions from the intersection of Hwy 25 and Hwy 82 in Starkville:</u> Travel North on Hwy 25 0.3 miles. Merge onto Hwy 82 and travel 3.7 miles. The property will be on your right.

### Interactive Map