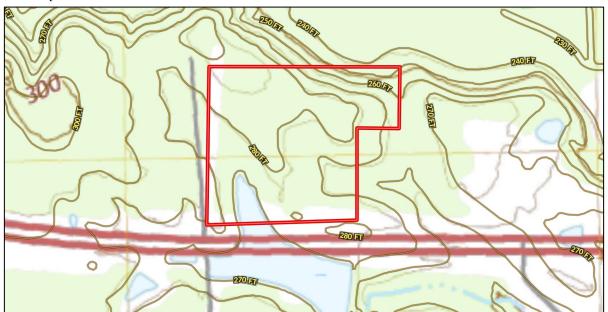

y!

<u>Directions from the intersection of Hwy 25 and Hwy 82 in Starkville:</u> Travel North on Hwy 25 0.3 miles. Merge onto Hwy 82 and travel 3.7 miles. The property will be on your right. <u>CLICK FOR INTERACTIVE MAP</u>



### TomSmithLandandHomes.com

Information is believed to be accurate but not guaranteed









Call me today!

**HARPER DAY,** REALTOR \* Harper@TomSmithLand.com 662.268.6333 **office** | 662.694.9751 **cell** 













Call me today!

HARPER DAY, REALTOR \*
Harper@TomSmithLand.com
662.268.6333 office | 662.694.9751 cell



**Aerial Map** 





# TomSmithLandandHomes.com

Information is believed to be accurate but not guarantee

### Ownership Map





# TomSmithLandandHomes.com

Information is believed to be accurate but not guaranteed.

#### Topographical Map



FEMA Flood and Water Feature Map





### Soil Map & Description





### **Directional Map**



<u>Directions from the intersection of Hwy 25 and Hwy 82 in Starkville:</u> Travel North on Hwy 25 0.3 miles. Merge onto Hwy 82 and travel 3.7 miles. The property will be on your right.

### Interactive Map