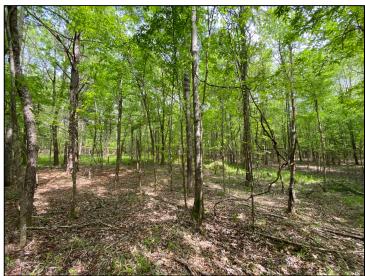

# 28+/- Acres Of Opportunity Oktibbeha County, MS

This nice 28 +/- acre tract in Oktibbeha County, MS, is located approximately 3 miles West of Starkville and 10 miles West of Mississippi State University. This property features a mixture of pine and hardwood natural regeneration and offers several potential home or cabin sites. The property also features extensive paved road frontage on Hwy 82. There is an old lake site on the Southwest portion of the property. With a little work and vision, this property could also be a great location for your new or existing commercial business. The possibilities are endless for this property. Utilities are established nearby and include Four-County Electric and Adaton Water Association. Additional acreage is available. For more information or to schedule a private showing, contact Harper Day today!