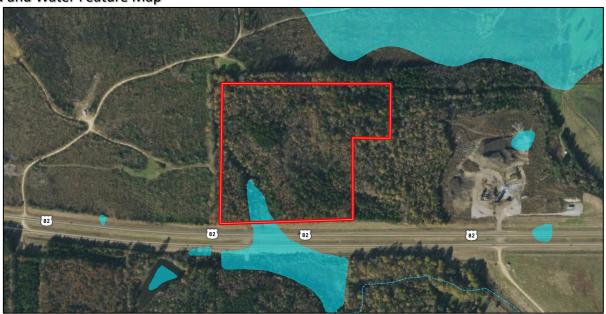

ion of Hwy 25 and Hwy 82 in Starkville:</u> Travel North on Hwy 25 0.3 miles. Merge onto Hwy 82 and travel 3.7 miles. The property will be on your right. <u>CLICK FOR INTERACTIVE MAP</u>



### TomSmithLandandHomes.com

Information is believed to be accurate but not guaranteed









Call me today!

**HARPER DAY,** REALTOR \* Harper@TomSmithLand.com 662.268.6333 **office** | 662.694.9751 **cell** 













Call me today!

HARPER DAY, REALTOR \*
Harper@TomSmithLand.com
662.268.6333 office | 662.694.9751 cell



**Aerial Map** 





# TomSmithLandandHomes.com

Information is believed to be accurate but not guarantee

### Ownership Map





# TomSmithLandandHomes.com

Information is believed to be accurate but not guaranteed.

#### Topographical Map



FEMA Flood and Water Feature Map





### Soil Map & Description





### **Directional Map**



<u>Directions from the intersection of Hwy 25 and Hwy 82 in Starkville:</u> Travel North on Hwy 25 0.3 miles. Merge onto Hwy 82 and travel 3.7 miles. The property will be on your right.

### Interactive Map