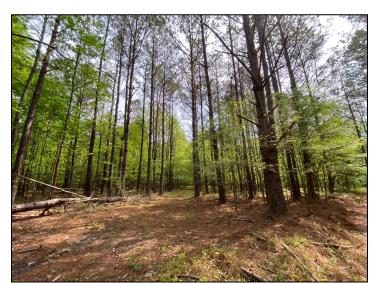

# 28+/- Acres Of Opportunity Oktibbeha County, MS

This nice 28 +/- acre tract in Oktibbeha County, MS, is located approximately 3 miles West of Starkville and 10 miles West of Mississippi State University. This property features a mixture of pine and hardwood natural regeneration and offers several potential home or cabin sites. The property also features extensive paved road frontage on Hwy 82. There is an old lake site on the Southwest portion of the property. With a little work and vision, this property could also be a great location for your new or existing commercial business. The possibilities are endless for this property. Utilities are established nearby and include Four-County Electric and Adaton Water Association. Additional acreage is available. For more information or to schedule a private showing, contact Harper Day today!