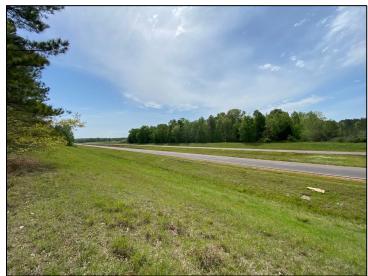

# 28+/- Acres Of Opportunity Oktibbeha County, MS

This nice 28 +/- acre tract in Oktibbeha County, MS, is located approximately 3 miles West of Starkville and 10 miles West of Mississippi State University. This property features a mixture of pine and hardwood natural regeneration and offers several potential home or cabin sites. The property also features extensive paved road frontage on Hwy 82. There is an old lake site on the Southwest portion of the property. With a little work and vision, this property could also be a great location for your new or existing commercial business. The possibilities are endless for this property. Utilities are established nearby and include Four-County Electric and Adaton Water Association. Additional acreage is available. For more information or to schedule a private showing, contact Harper Day today!