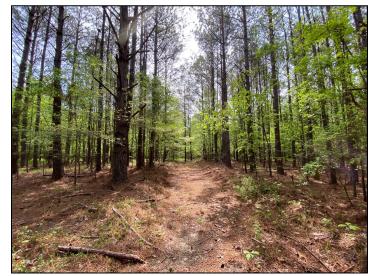

# 28+/- Acres Of Opportunity Oktibbeha County, MS

This nice 28 +/- acre tract in Oktibbeha County, MS, is located approximately 3 miles West of Starkville and 10 miles West of Mississippi State University. This property features a mixture of pine and hardwood natural regeneration and offers several potential home or cabin sites. The property also features extensive paved road frontage on Hwy 82. There is an old lake site on the Southwest portion of the property. With a little work and vision, this property could also be a great location for your new or existing commercial business. The possibilities are endless for this property. Utilities are established nearby and include Four-County Electric and Adaton Water Association. Additional acreage is available. For more information or to schedule a private showing, contact Harper Day today!