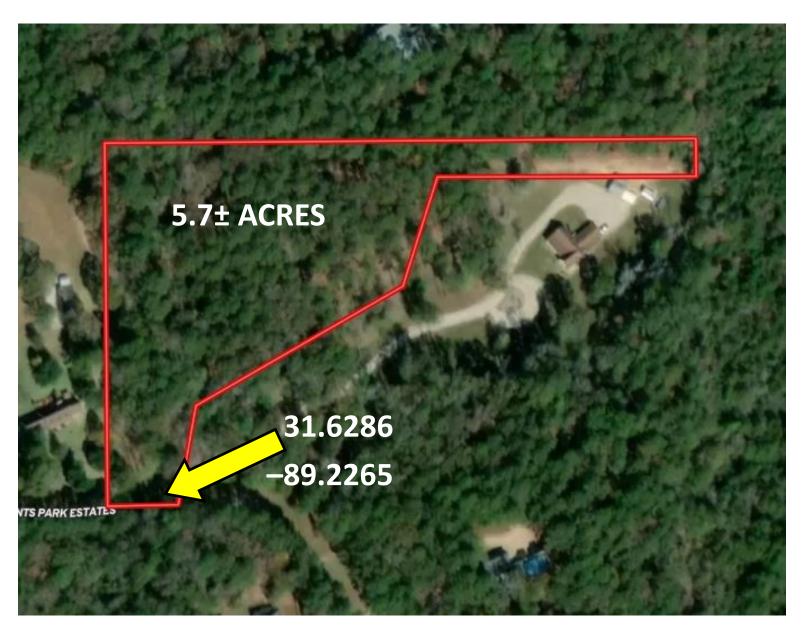

#### **AERIAL MAP**

#### 5.7± RESIDENTIAL ACRES IN JONES COUNTY, MS

Take a look at this 5.77± acre parcel in Jones County, MS, located in the town of Ellisville! You could build your dream home in an established neighborhood with beautiful lawns and large homes! This property has utilities close by as well. This property has beautiful mature trees that could tower your driveway to your home on the hill, overlooking trees that provide so much privacy. Deed restrictions do apply.