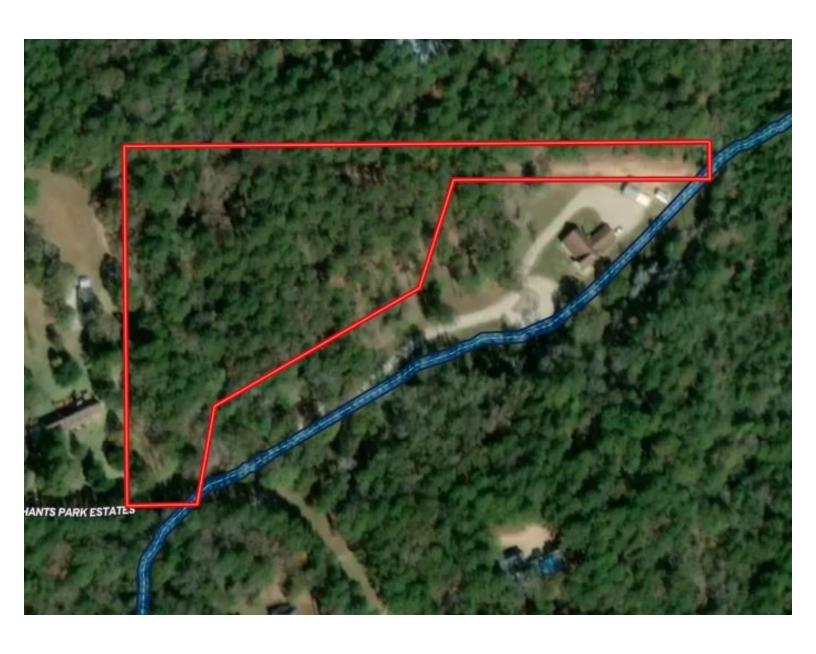

MS-29/MS-588 toward Ellisville, in .1 miles, turn left onto MS-29/Hill St, in .2 miles, continue straight onto Graves Rd, in 1.0 miles, turn right onto Merchant Cir/Merchants Park Cir, in .1 miles, turn left onto Merchants Park Cir, in .2 miles, the property will be on the left.







**TRINITY WEBB**, REALTOR®
Trinity@TomSmithHomes.com
601.990.5070 office | 769.218.7860 cell













TRINITY WEBB, REALTOR®
Trinity@TomSmithHomes.com
601.990.5070 office | 769.218.7860 cell



#### **AERIAL MAP**



# **INTERACTIVE MAP**



**TRINITY WEBB**, REALTOR®
Trinity@TomSmithHomes.com
601.990.5070 office | 769.218.7860 cell



#### **OWNERSHIP MAP**









#### **TOPO MAP**





**TRINITY WEBB**, REALTOR®
Trinity@TomSmithHomes.com
601.990.5070 office | 769.218.7860 cell



#### **FLOOD MAP**









#### **SOIL MAP**





**TRINITY WEBB**, REALTOR®
Trinity@TomSmithHomes.com
601.990.5070 office | 769.218.7860 cell



#### **DIRECTIONAL MAP**



<u>Directions from the intersection of W Pine St and Main St in Hattiesburg, MS:</u> Travel 1.3 miles on Main St, turn left onto Hwy 42, in .2 miles, turn right onto Glendale Ave, in 1.3 miles, take a slight left to stay on Glendale Ave, in 6 miles, turn left onto MS-42W, in 1.5 miles, take a slight right to merge onto I-59N, in 18.1 miles, take Exit 88 for MS-29/MS-588 toward Ellisville, in .1 miles, turn left onto MS-29/Hill St, in .2 miles, continue straight onto Graves Rd, in 1.0 miles, turn right onto Merchant Cir/Merchants Park Cir, in .1 miles, turn left onto Merchants Park Cir, in .2 miles, the property will be on the left.



TR