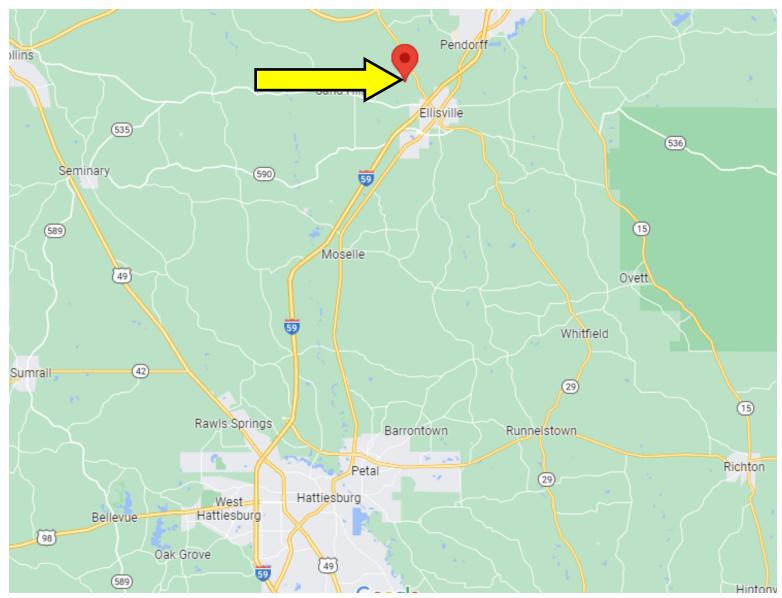

#### **DIRECTIONAL MAP**

<u>Directions from the intersection of W Pine St and Main St in Hattiesburg, MS:</u> Travel 1.3 miles on Main St, turn left onto Hwy 42, in .2 miles, turn right onto Glendale Ave, in 1.3 miles, take a slight left to stay on Glendale Ave, in 6 miles, turn left onto MS-42W, in 1.5 miles, take a slight right to merge onto I-59N, in 18.1 miles, take Exit 88 for MS-29/MS-588 toward Ellisville, in .1 miles, turn left onto MS-29/Hill St, in .2 miles, continue straight onto Graves Rd, in 1.0 miles, turn right onto Merchant Cir/Merchants Park Cir, in .1 miles, turn left onto Merchants Park Cir, in .2 miles, the property will be on the left.

<u>Directions from the intersection of W Pine St and Main St in Hattiesburg, MS:</u> Travel 1.3 miles on Main St, turn left onto Hwy 42, in .2 miles, turn right onto Glendale Ave, in 1.3 miles, take a slight left to stay on Glendale Ave, in 6 miles, turn left onto MS-42W, in 1.5 miles, take a slight right to merge onto I-59N, in 18.1 miles, take Exit 88 for MS-29/MS-588 toward Ellisville, in .1 miles, turn left onto MS-29/Hill St, in .2 miles, continue straight onto Graves Rd, in 1.0 miles, turn right onto Merchant Cir/Merchants Park Cir, in .1 miles, turn left onto Merchants Park Cir, in .2 miles, the property will be on the left.