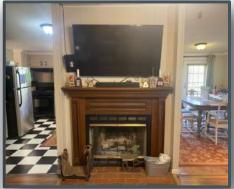

#### **COUNTRY LIVING**

80.408 ± Acres in Montgomery County, MS

Have you been searching for that hard-to-find hunting retreat and/or weekend getaway? Welcome to the Montgomery 80! This 80.408± surveyed acre property offers a place to stay, timber investment, and good hunting opportunities. The 1991 furnished mobile home features three bedrooms, two bathrooms, a nice living room with a wood burning fireplace, kitchen, and huge covered back porch overlooking a feeder in the bottom. The cabin is serviced by a private well, leased propane tank from Scott Petroleum, and Entergy Mississippi Inc. for electricity. Leaving the cabin, you will find a road leading to two sizable wildlife plots (one with an antler shed box stand), two lean-to's, and seven feeders. The timber is diverse with approximately 20± acres being select cut in 2017 and the remainder being predominantly pine. You will also find a couple of beaver pond areas that offer a great year-round water source for the wildlife. The two access points (one gated) are along the west side of Hebron Road. Deer and turkey signs were noted on the initial inspection. If you have been looking for a nice getaway with a cabin in place, come and take a look at the Montgomery 80 today! Call Michael Oswalt for your private showing. 2020 Taxes: \$1520