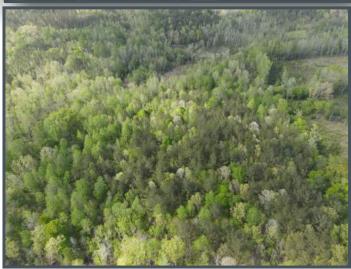

#### **COUNTRY LIVING**

80.408 ± Acres in Montgomery County, MS

Have you been searching for that hard-to-find hunting retreat and/or weekend getaway? Welcome to the Montgomery 80! This 80.408± surveyed acre property offers a place to stay, timber investment, and good hunting opportunities. The 1991 furnished mobile home features three bedrooms, two bathrooms, a nice living room with a wood burning fireplace, kitchen, and huge covered back porch overlooking a feeder in the bottom. The cabin is serviced by a private well, leased propane tank from Scott Petroleum, and Entergy Mississippi Inc. for electricity. Leaving the cabin, you will find a road leading to two sizable wildlife plots (one with an antler shed box stand), two lean-to's, and seven feeders. The timber is diverse with approximately 20± acres being select cut in 2017 and the remainder being predominantly pine. You will also find a couple of beaver pond areas that offer a great year-round water source for the wildlife. The two access points (one gated) are along the west side of Hebron Road. Deer and turkey signs were noted on the initial inspection. If you have been looking for a nice getaway with a cabin in place, come and take a look at the Montgomery 80 today! Call Michael Oswalt for your private showing. 2020 Taxes: \$1520