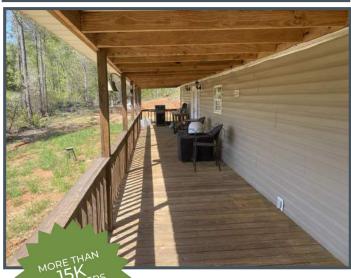

#### **COUNTRY LIVING**

80.408 ± Acres in Montgomery County, MS

Have you been searching for that hard-to-find hunting retreat and/or weekend getaway? Welcome to the Montgomery 80! This 80.408± surveyed acre property offers a place to stay, timber investment, and good hunting opportunities. The 1991 furnished mobile home features three bedrooms, two bathrooms, a nice living room with a wood burning fireplace, kitchen, and huge covered back porch overlooking a feeder in the bottom. The cabin is serviced by a private well, leased propane tank from Scott Petroleum, and Entergy Mississippi Inc. for electricity. Leaving the cabin, you will find a road leading to two sizable wildlife plots (one with an antler shed box stand), two lean-to's, and seven feeders. The timber is diverse with approximately 20± acres being select cut in 2017 and the remainder being predominantly pine. You will also find a couple of beaver pond areas that offer a great year-round water source for the wildlife. The two access points (one gated) are along the west side of Hebron Road. Deer and turkey signs were noted on the initial inspection. If you have been looking for a nice getaway with a cabin in place, come and take a look at the Montgomery 80 today! Call Michael Oswalt for your private showing. 2020 Taxes: \$1520