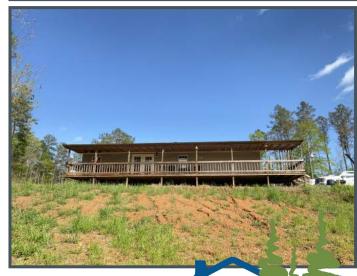

#### **COUNTRY LIVING**

80.408 ± Acres in Montgomery County, MS

Have you been searching for that hard-to-find hunting retreat and/or weekend getaway? Welcome to the Montgomery 80! This 80.408± surveyed acre property offers a place to stay, timber investment, and good hunting opportunities. The 1991 furnished mobile home features three bedrooms, two bathrooms, a nice living room with a wood burning fireplace, kitchen, and huge covered back porch overlooking a feeder in the bottom. The cabin is serviced by a private well, leased propane tank from Scott Petroleum, and Entergy Mississippi Inc. for electricity. Leaving the cabin, you will find a road leading to two sizable wildlife plots (one with an antler shed box stand), two lean-to's, and seven feeders. The timber is diverse with approximately 20± acres being select cut in 2017 and the remainder being predominantly pine. You will also find a couple of beaver pond areas that offer a great year-round water source for the wildlife. The two access points (one gated) are along the west side of Hebron Road. Deer and turkey signs were noted on the initial inspection. If you have been looking for a nice getaway with a cabin in place, come and take a look at the Montgomery 80 today! Call Michael Oswalt for your private showing. 2020 Taxes: \$1520