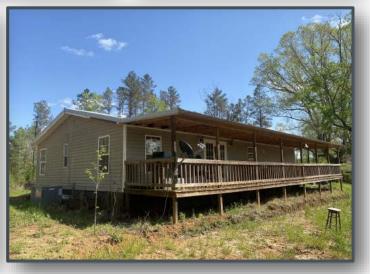

#### **COUNTRY LIVING**

80.408 ± Acres in Montgomery County, MS

Have you been searching for that hard-to-find hunting retreat and/or weekend getaway? Welcome to the Montgomery 80! This 80.408± surveyed acre property offers a place to stay, timber investment, and good hunting opportunities. The 1991 furnished mobile home features three bedrooms, two bathrooms, a nice living room with a wood burning fireplace, kitchen, and huge covered back porch overlooking a feeder in the bottom. The cabin is serviced by a private well, leased propane tank from Scott Petroleum, and Entergy Mississippi Inc. for electricity. Leaving the cabin, you will find a road leading to two sizable wildlife plots (one with an antler shed box stand), two lean-to's, and seven feeders. The timber is diverse with approximately 20± acres being select cut in 2017 and the remainder being predominantly pine. You will also find a couple of beaver pond areas that offer a great year-round water source for the wildlife. The two access points (one gated) are along the west side of Hebron Road. Deer and turkey signs were noted on the initial inspection. If you have been looking for a nice getaway with a cabin in place, come and take a look at the Montgomery 80 today! Call Michael Oswalt for your private showing. 2020 Taxes: \$1520