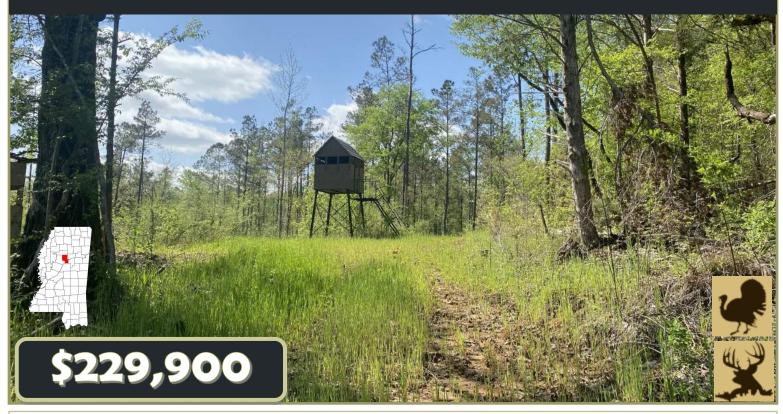

#### **COUNTRY LIVING**

80.408 ± Acres in Montgomery County, MS

Have you been searching for that hard-to-find hunting retreat and/or weekend getaway? Welcome to the Montgomery 80! This 80.408± surveyed acre property offers a place to stay, timber investment, and good hunting opportunities. The 1991 furnished mobile home features three bedrooms, two bathrooms, a nice living room with a wood burning fireplace, kitchen, and huge covered back porch overlooking a feeder in the bottom. The cabin is serviced by a private well, leased propane tank from Scott Petroleum, and Entergy Mississippi Inc. for electricity. Leaving the cabin, you will find a road leading to two sizable wildlife plots (one with an antler shed box stand), two lean-to's, and seven feeders. The timber is diverse with approximately 20± acres being select cut in 2017 and the remainder being predominantly pine. You will also find a couple of beaver pond areas that offer a great year-round water source for the wildlife. The two access points (one gated) are along the west side of Hebron Road. Deer and turkey signs were noted on the initial inspection. If you have been looking for a nice getaway with a cabin in place, come and take a look at the Montgomery 80 today! Call Michael Oswalt for your private showing. 2020 Taxes: \$1520