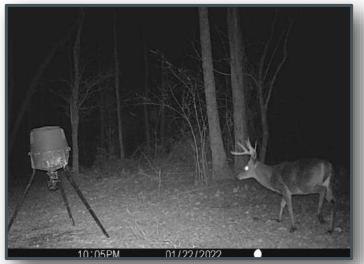

#### **COUNTRY LIVING**

80.408 ± Acres in Montgomery County, MS

Have you been searching for that hard-to-find hunting retreat and/or weekend getaway? Welcome to the Montgomery 80! This 80.408± surveyed acre property offers a place to stay, timber investment, and good hunting opportunities. The 1991 furnished mobile home features three bedrooms, two bathrooms, a nice living room with a wood burning fireplace, kitchen, and huge covered back porch overlooking a feeder in the bottom. The cabin is serviced by a private well, leased propane tank from Scott Petroleum, and Entergy Mississippi Inc. for electricity. Leaving the cabin, you will find a road leading to two sizable wildlife plots (one with an antler shed box stand), two lean-to's, and seven feeders. The timber is diverse with approximately 20± acres being select cut in 2017 and the remainder being predominantly pine. You will also find a couple of beaver pond areas that offer a great year-round water source for the wildlife. The two access points (one gated) are along the west side of Hebron Road. Deer and turkey signs were noted on the initial inspection. If you have been looking for a nice getaway with a cabin in place, come and take a look at the Montgomery 80 today! Call Michael Oswalt for your private showing. 2020 Taxes: \$1520