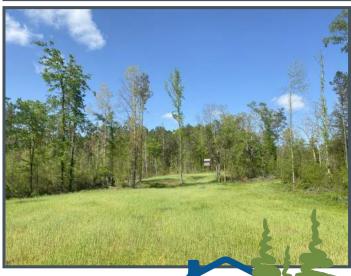

#### **COUNTRY LIVING**

80.408 ± Acres in Montgomery County, MS

Have you been searching for that hard-to-find hunting retreat and/or weekend getaway? Welcome to the Montgomery 80! This 80.408± surveyed acre property offers a place to stay, timber investment, and good hunting opportunities. The 1991 furnished mobile home features three bedrooms, two bathrooms, a nice living room with a wood burning fireplace, kitchen, and huge covered back porch overlooking a feeder in the bottom. The cabin is serviced by a private well, leased propane tank from Scott Petroleum, and Entergy Mississippi Inc. for electricity. Leaving the cabin, you will find a road leading to two sizable wildlife plots (one with an antler shed box stand), two lean-to's, and seven feeders. The timber is diverse with approximately 20± acres being select cut in 2017 and the remainder being predominantly pine. You will also find a couple of beaver pond areas that offer a great year-round water source for the wildlife. The two access points (one gated) are along the west side of Hebron Road. Deer and turkey signs were noted on the initial inspection. If you have been looking for a nice getaway with a cabin in place, come and take a look at the Montgomery 80 today! Call Michael Oswalt for your private showing. 2020 Taxes: \$1520