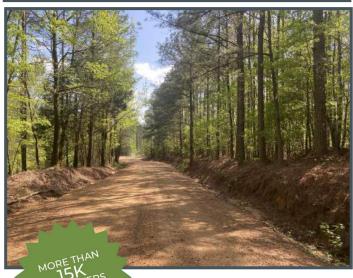

#### **COUNTRY LIVING**

80.408 ± Acres in Montgomery County, MS

Have you been searching for that hard-to-find hunting retreat and/or weekend getaway? Welcome to the Montgomery 80! This 80.408± surveyed acre property offers a place to stay, timber investment, and good hunting opportunities. The 1991 furnished mobile home features three bedrooms, two bathrooms, a nice living room with a wood burning fireplace, kitchen, and huge covered back porch overlooking a feeder in the bottom. The cabin is serviced by a private well, leased propane tank from Scott Petroleum, and Entergy Mississippi Inc. for electricity. Leaving the cabin, you will find a road leading to two sizable wildlife plots (one with an antler shed box stand), two lean-to's, and seven feeders. The timber is diverse with approximately 20± acres being select cut in 2017 and the remainder being predominantly pine. You will also find a couple of beaver pond areas that offer a great year-round water source for the wildlife. The two access points (one gated) are along the west side of Hebron Road. Deer and turkey signs were noted on the initial inspection. If you have been looking for a nice getaway with a cabin in place, come and take a look at the Montgomery 80 today! Call Michael Oswalt for your private showing. 2020 Taxes: \$1520