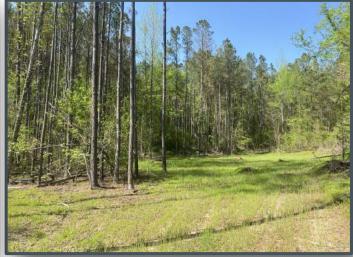

#### **COUNTRY LIVING**

80.408 ± Acres in Montgomery County, MS

Have you been searching for that hard-to-find hunting retreat and/or weekend getaway? Welcome to the Montgomery 80! This 80.408± surveyed acre property offers a place to stay, timber investment, and good hunting opportunities. The 1991 furnished mobile home features three bedrooms, two bathrooms, a nice living room with a wood burning fireplace, kitchen, and huge covered back porch overlooking a feeder in the bottom. The cabin is serviced by a private well, leased propane tank from Scott Petroleum, and Entergy Mississippi Inc. for electricity. Leaving the cabin, you will find a road leading to two sizable wildlife plots (one with an antler shed box stand), two lean-to's, and seven feeders. The timber is diverse with approximately 20± acres being select cut in 2017 and the remainder being predominantly pine. You will also find a couple of beaver pond areas that offer a great year-round water source for the wildlife. The two access points (one gated) are along the west side of Hebron Road. Deer and turkey signs were noted on the initial inspection. If you have been looking for a nice getaway with a cabin in place, come and take a look at the Montgomery 80 today! Call Michael Oswalt for your private showing. 2020 Taxes: \$1520