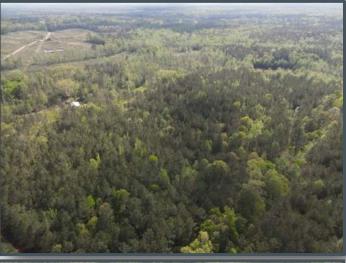

#### **COUNTRY LIVING**

80.408 ± Acres in Montgomery County, MS

Have you been searching for that hard-to-find hunting retreat and/or weekend getaway? Welcome to the Montgomery 80! This 80.408± surveyed acre property offers a place to stay, timber investment, and good hunting opportunities. The 1991 furnished mobile home features three bedrooms, two bathrooms, a nice living room with a wood burning fireplace, kitchen, and huge covered back porch overlooking a feeder in the bottom. The cabin is serviced by a private well, leased propane tank from Scott Petroleum, and Entergy Mississippi Inc. for electricity. Leaving the cabin, you will find a road leading to two sizable wildlife plots (one with an antler shed box stand), two lean-to's, and seven feeders. The timber is diverse with approximately 20± acres being select cut in 2017 and the remainder being predominantly pine. You will also find a couple of beaver pond areas that offer a great year-round water source for the wildlife. The two access points (one gated) are along the west side of Hebron Road. Deer and turkey signs were noted on the initial inspection. If you have been looking for a nice getaway with a cabin in place, come and take a look at the Montgomery 80 today! Call Michael Oswalt for your private showing. 2020 Taxes: \$1520