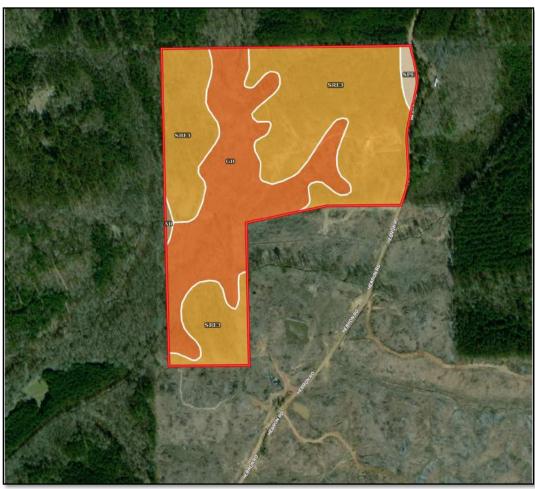

# SOIL MAP

| SOIL CODE | SOIL DESCRIPTION                                                      | ACRES        | %     | CPI | NCCPI | CAP  |
|-----------|-----------------------------------------------------------------------|--------------|-------|-----|-------|------|
| SrE3      | Smithdale-Providence complex, 8 to 17 percent slopes, severely eroded | 49.05        | 61.64 | 0   | 55    | 7e   |
| Gb        | Gillsburg silt loam, 0 to 2 percent slopes, occasionally flooded      | 29.03        | 36.48 | 0   | 41    | 2w   |
| SpE       | Smithdale-Providence association, 8 to 35 percent slopes              | 1.16         | 1.46  | 0   | 51    | 7e   |
| Ar        | Ariel silt loam                                                       | 0.35         | 0.44  | 0   | 76    | 2w   |
| TOTALS    |                                                                       | 79.58(<br>*) | 100%  | •   | 49.93 | 5.15 |