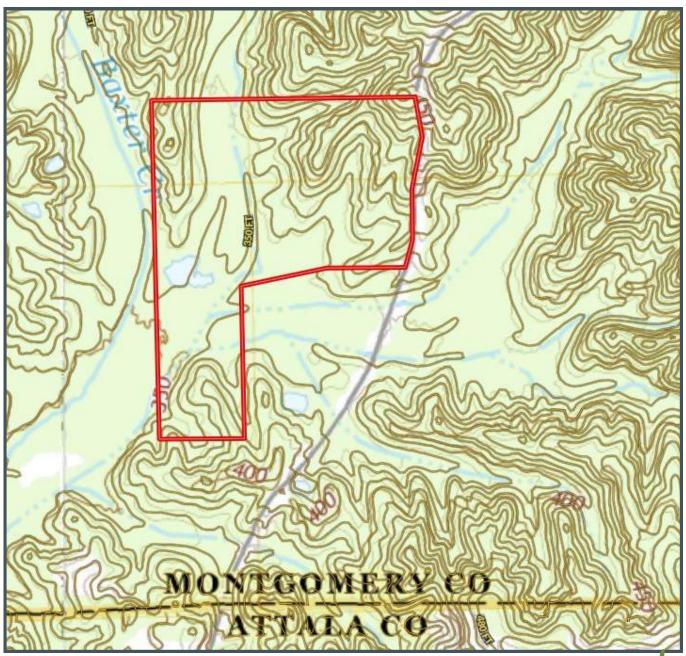

Michael@TomSmithLand.com 601.898.2772 office | 662.719.3967 cell Licensed in MS, AR & MO

Expect More. Get More.

















MICHAEL OSWALT, ASSOCIATE BROKER ® Michael@TomSmithLand.com 601.898.2772 office | 662.719.3967 cell Licensed in MS, AR & MO



1

















MICHAEL OSWALT, ASSOCIATE BROKER® Michael@TomSmithLand.com 601.898.2772 office | 662.719.3967 cell Licensed in MS, AR & MO

















MICHAEL OSWALT, ASSOCIATE BROKER ® Michael@TomSmithLand.com 601.898.2772 office | 662.719.3967 cell

Licensed in MS, AR & MO



### AERIAL MAP





Click **HERE** for an Interactive Map



MICHAEL OSWALT, ASSOCIATE BROKER ® Michael@TomSmithLand.com 601.898.2772 office | 662.719.3967 cell Licensed in MS. AR & MO



# OWNERSHIP MAP











Licensed in MS, AR & MO



## TOPO MAP













Expect More. Get More.



# SOIL MAP

| SOIL CODE | SOIL DESCRIPTION                                                      | ACRES        | %     | CPI | NCCPI | CAP  |
|-----------|-----------------------------------------------------------------------|--------------|-------|-----|-------|------|
| SrE3      | Smithdale-Providence complex, 8 to 17 percent slopes, severely eroded | 49.05        | 61.64 | 0   | 55    | 7e   |
| Gb        | Gillsburg silt loam, 0 to 2 percent slopes, occasionally flooded      | 29.03        | 36.48 | 0   | 41    | 2w   |
| SpE       | Smithdale-Providence association, 8 to 35 percent slopes              | 1.16         | 1.46  | 0   | 51    | 7e   |
| Ar        | Ariel silt loam                                                       | 0.35         |