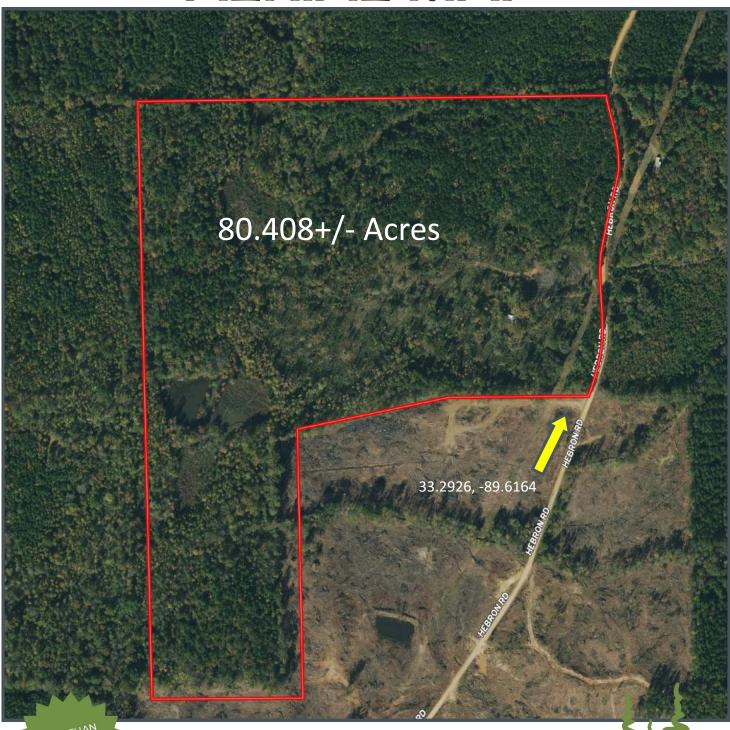

#### **COUNTRY LIVING**

80.408 ± Acres in Montgomery County, MS

Have you been searching for that hard-to-find hunting retreat and/or weekend getaway? Welcome to the Montgomery 80! This 80.408± surveyed acre property offers a place to stay, timber investment, and good hunting opportunities. The 1991 furnished mobile home features three bedrooms, two bathrooms, a nice living room with a wood burning fireplace, kitchen, and huge covered back porch overlooking a feeder in the bottom. The cabin is serviced by a private well, leased propane tank from Scott Petroleum, and Entergy Mississippi Inc. for electricity. Leaving the cabin, you will find a road leading to two sizable wildlife plots (one with an antler shed box stand), two lean-to's, and seven feeders. The timber is diverse with approximately 20± acres being select cut in 2017 and the remainder being predominantly pine. You will also find a couple of beaver pond areas that offer a great year-round water source for the wildlife. The two access points (one gated) are along the west side of Hebron Road. Deer and turkey signs were noted on the initial inspection. If you have been looking for a nice getaway with a cabin in place, come and take a look at the Montgomery 80 today! Call Michael Oswalt for your private showing. 2020 Taxes: \$1520

### AERIAL MAP

Click **HERE** for an Interactive Map

MICHAEL OSWALT, ASSOCIATE BROKER ® Michael@TomSmithLand.com 601.898.2772 office | 662.719.3967 cell Licensed in MS. AR & MO