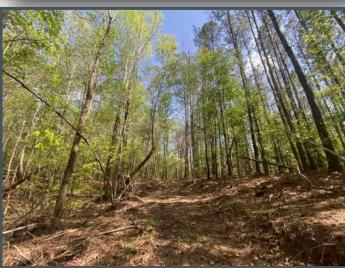

#### **COUNTRY LIVING**

80.408 ± Acres in Montgomery County, MS

Have you been searching for that hard-to-find hunting retreat and/or weekend getaway? Welcome to the Montgomery 80! This 80.408± surveyed acre property offers a place to stay, timber investment, and good hunting opportunities. The 1991 furnished mobile home features three bedrooms, two bathrooms, a nice living room with a wood burning fireplace, kitchen, and huge covered back porch overlooking a feeder in the bottom. The cabin is serviced by a private well, leased propane tank from Scott Petroleum, and Entergy Mississippi Inc. for electricity. Leaving the cabin, you will find a road leading to two sizable wildlife plots (one with an antler shed box stand), two lean-to's, and seven feeders. The timber is diverse with approximately 20± acres being select cut in 2017 and the remainder being predominantly pine. You will also find a couple of beaver pond areas that offer a great year-round water source for the wildlife. The two access points (one gated) are along the west side of Hebron Road. Deer and turkey signs were noted on the initial inspection. If you have been looking for a nice getaway with a cabin in place, come and take a look at the Montgomery 80 today! Call Michael Oswalt for your private showing. 2020 Taxes: \$1520