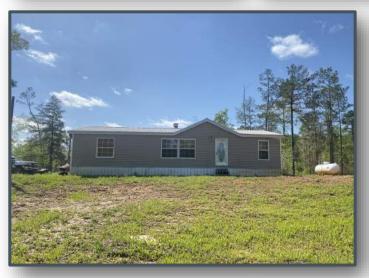

#### **COUNTRY LIVING**

80.408 ± Acres in Montgomery County, MS

Have you been searching for that hard-to-find hunting retreat and/or weekend getaway? Welcome to the Montgomery 80! This 80.408± surveyed acre property offers a place to stay, timber investment, and good hunting opportunities. The 1991 furnished mobile home features three bedrooms, two bathrooms, a nice living room with a wood burning fireplace, kitchen, and huge covered back porch overlooking a feeder in the bottom. The cabin is serviced by a private well, leased propane tank from Scott Petroleum, and Entergy Mississippi Inc. for electricity. Leaving the cabin, you will find a road leading to two sizable wildlife plots (one with an antler shed box stand), two lean-to's, and seven feeders. The timber is diverse with approximately 20± acres being select cut in 2017 and the remainder being predominantly pine. You will also find a couple of beaver pond areas that offer a great year-round water source for the wildlife. The two access points (one gated) are along the west side of Hebron Road. Deer and turkey signs were noted on the initial inspection. If you have been looking for a nice getaway with a cabin in place, come and take a look at the Montgomery 80 today! Call Michael Oswalt for your private showing. 2020 Taxes: \$1520