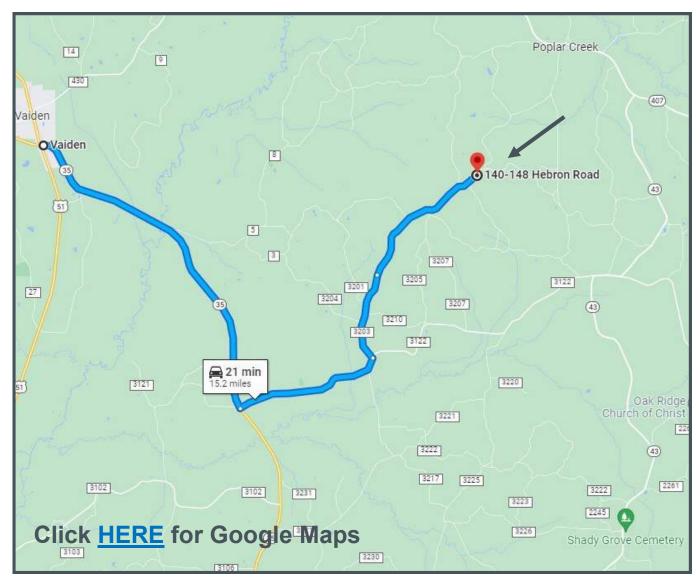

#### DIRECTIONAL MAP

<u>Directions From the Intersection of MS-35 S and US 51 in Vaiden, MS</u>: Travel east on MS-35 S toward Court Street for 7.2 miles. Turn left onto Co Rd 3122 and travel 3.0 miles. Turn left onto Co Rd 3203 and travel 1.8 miles. Continue straight onto Hebron Road and travel for 3.1 miles. The property is located on the left.

Physical Address: 60 Hebron Road, Vaiden, MS, 39176