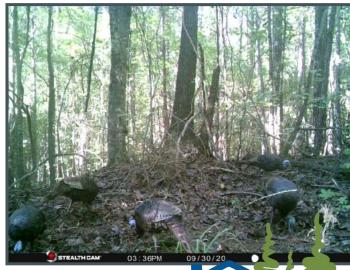

#### **COUNTRY LIVING**

80.408 ± Acres in Montgomery County, MS

Have you been searching for that hard-to-find hunting retreat and/or weekend getaway? Welcome to the Montgomery 80! This 80.408± surveyed acre property offers a place to stay, timber investment, and good hunting opportunities. The 1991 furnished mobile home features three bedrooms, two bathrooms, a nice living room with a wood burning fireplace, kitchen, and huge covered back porch overlooking a feeder in the bottom. The cabin is serviced by a private well, leased propane tank from Scott Petroleum, and Entergy Mississippi Inc. for electricity. Leaving the cabin, you will find a road leading to two sizable wildlife plots (one with an antler shed box stand), two lean-to's, and seven feeders. The timber is diverse with approximately 20± acres being select cut in 2017 and the remainder being predominantly pine. You will also find a couple of beaver pond areas that offer a great year-round water source for the wildlife. The two access points (one gated) are along the west side of Hebron Road. Deer and turkey signs were noted on the initial inspection. If you have been looking for a nice getaway with a cabin in place, come and take a look at the Montgomery 80 today! Call Michael Oswalt for your private showing. 2020 Taxes: \$1520