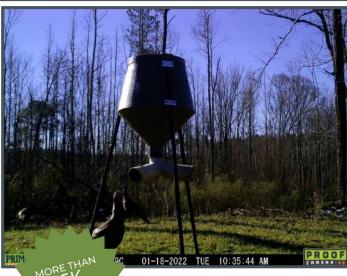

#### **COUNTRY LIVING**

80.408 ± Acres in Montgomery County, MS

Have you been searching for that hard-to-find hunting retreat and/or weekend getaway? Welcome to the Montgomery 80! This 80.408± surveyed acre property offers a place to stay, timber investment, and good hunting opportunities. The 1991 furnished mobile home features three bedrooms, two bathrooms, a nice living room with a wood burning fireplace, kitchen, and huge covered back porch overlooking a feeder in the bottom. The cabin is serviced by a private well, leased propane tank from Scott Petroleum, and Entergy Mississippi Inc. for electricity. Leaving the cabin, you will find a road leading to two sizable wildlife plots (one with an antler shed box stand), two lean-to's, and seven feeders. The timber is diverse with approximately 20± acres being select cut in 2017 and the remainder being predominantly pine. You will also find a couple of beaver pond areas that offer a great year-round water source for the wildlife. The two access points (one gated) are along the west side of Hebron Road. Deer and turkey signs were noted on the initial inspection. If you have been looking for a nice getaway with a cabin in place, come and take a look at the Montgomery 80 today! Call Michael Oswalt for your private showing. 2020 Taxes: \$1520