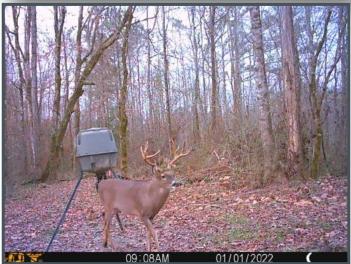

#### **COUNTRY LIVING**

80.408 ± Acres in Montgomery County, MS

Have you been searching for that hard-to-find hunting retreat and/or weekend getaway? Welcome to the Montgomery 80! This 80.408± surveyed acre property offers a place to stay, timber investment, and good hunting opportunities. The 1991 furnished mobile home features three bedrooms, two bathrooms, a nice living room with a wood burning fireplace, kitchen, and huge covered back porch overlooking a feeder in the bottom. The cabin is serviced by a private well, leased propane tank from Scott Petroleum, and Entergy Mississippi Inc. for electricity. Leaving the cabin, you will find a road leading to two sizable wildlife plots (one with an antler shed box stand), two lean-to's, and seven feeders. The timber is diverse with approximately 20± acres being select cut in 2017 and the remainder being predominantly pine. You will also find a couple of beaver pond areas that offer a great year-round water source for the wildlife. The two access points (one gated) are along the west side of Hebron Road. Deer and turkey signs were noted on the initial inspection. If you have been looking for a nice getaway with a cabin in place, come and take a look at the Montgomery 80 today! Call Michael Oswalt for your private showing. 2020 Taxes: \$1520