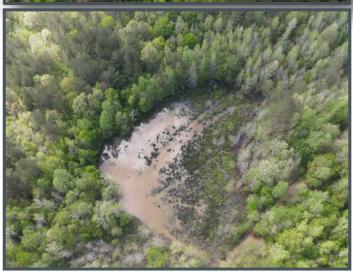

#### **COUNTRY LIVING**

80.408 ± Acres in Montgomery County, MS

Have you been searching for that hard-to-find hunting retreat and/or weekend getaway? Welcome to the Montgomery 80! This 80.408± surveyed acre property offers a place to stay, timber investment, and good hunting opportunities. The 1991 furnished mobile home features three bedrooms, two bathrooms, a nice living room with a wood burning fireplace, kitchen, and huge covered back porch overlooking a feeder in the bottom. The cabin is serviced by a private well, leased propane tank from Scott Petroleum, and Entergy Mississippi Inc. for electricity. Leaving the cabin, you will find a road leading to two sizable wildlife plots (one with an antler shed box stand), two lean-to's, and seven feeders. The timber is diverse with approximately 20± acres being select cut in 2017 and the remainder being predominantly pine. You will also find a couple of beaver pond areas that offer a great year-round water source for the wildlife. The two access points (one gated) are along the west side of Hebron Road. Deer and turkey signs were noted on the initial inspection. If you have been looking for a nice getaway with a cabin in place, come and take a look at the Montgomery 80 today! Call Michael Oswalt for your private showing. 2020 Taxes: \$1520