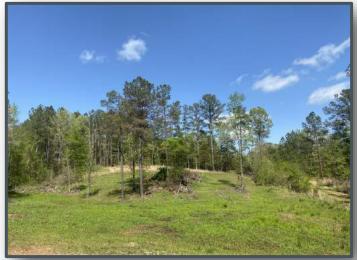

#### **COUNTRY LIVING**

80.408 ± Acres in Montgomery County, MS

Have you been searching for that hard-to-find hunting retreat and/or weekend getaway? Welcome to the Montgomery 80! This 80.408± surveyed acre property offers a place to stay, timber investment, and good hunting opportunities. The 1991 furnished mobile home features three bedrooms, two bathrooms, a nice living room with a wood burning fireplace, kitchen, and huge covered back porch overlooking a feeder in the bottom. The cabin is serviced by a private well, leased propane tank from Scott Petroleum, and Entergy Mississippi Inc. for electricity. Leaving the cabin, you will find a road leading to two sizable wildlife plots (one with an antler shed box stand), two lean-to's, and seven feeders. The timber is diverse with approximately 20± acres being select cut in 2017 and the remainder being predominantly pine. You will also find a couple of beaver pond areas that offer a great year-round water source for the wildlife. The two access points (one gated) are along the west side of Hebron Road. Deer and turkey signs were noted on the initial inspection. If you have been looking for a nice getaway with a cabin in place, come and take a look at the Montgomery 80 today! Call Michael Oswalt for your private showing. 2020 Taxes: \$1520