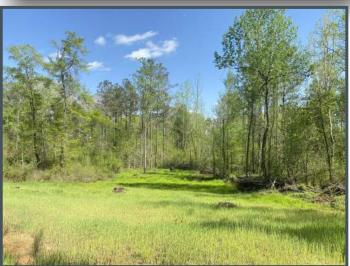

#### **COUNTRY LIVING**

80.408 ± Acres in Montgomery County, MS

Have you been searching for that hard-to-find hunting retreat and/or weekend getaway? Welcome to the Montgomery 80! This 80.408± surveyed acre property offers a place to stay, timber investment, and good hunting opportunities. The 1991 furnished mobile home features three bedrooms, two bathrooms, a nice living room with a wood burning fireplace, kitchen, and huge covered back porch overlooking a feeder in the bottom. The cabin is serviced by a private well, leased propane tank from Scott Petroleum, and Entergy Mississippi Inc. for electricity. Leaving the cabin, you will find a road leading to two sizable wildlife plots (one with an antler shed box stand), two lean-to's, and seven feeders. The timber is diverse with approximately 20± acres being select cut in 2017 and the remainder being predominantly pine. You will also find a couple of beaver pond areas that offer a great year-round water source for the wildlife. The two access points (one gated) are along the west side of Hebron Road. Deer and turkey signs were noted on the initial inspection. If you have been looking for a nice getaway with a cabin in place, come and take a look at the Montgomery 80 today! Call Michael Oswalt for your private showing. 2020 Taxes: \$1520