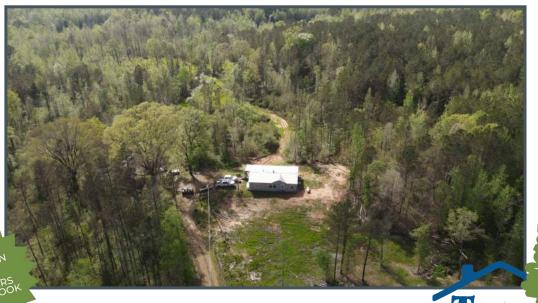

#### **COUNTRY LIVING**

80.408 ± Acres in Montgomery County, MS

Have you been searching for that hard-to-find hunting retreat and/or weekend getaway? Welcome to the Montgomery 80! This 80.408± surveyed acre property offers a place to stay, timber investment, and good hunting opportunities. The 1991 furnished mobile home features three bedrooms, two bathrooms, a nice living room with a wood burning fireplace, kitchen, and huge covered back porch overlooking a feeder in the bottom. The cabin is serviced by a private well, leased propane tank from Scott Petroleum, and Entergy Mississippi Inc. for electricity. Leaving the cabin, you will find a road leading to two sizable wildlife plots (one with an antler shed box stand), two lean-to's, and seven feeders. The timber is diverse with approximately 20± acres being select cut in 2017 and the remainder being predominantly pine. You will also find a couple of beaver pond areas that offer a great year-round water source for the wildlife. The two access points (one gated) are along the west side of Hebron Road. Deer and turkey signs were noted on the initial inspection. If you have been looking for a nice getaway with a cabin in place, come and take a look at the Montgomery 80 today! Call Michael Oswalt for your private showing. 2020 Taxes: \$1520