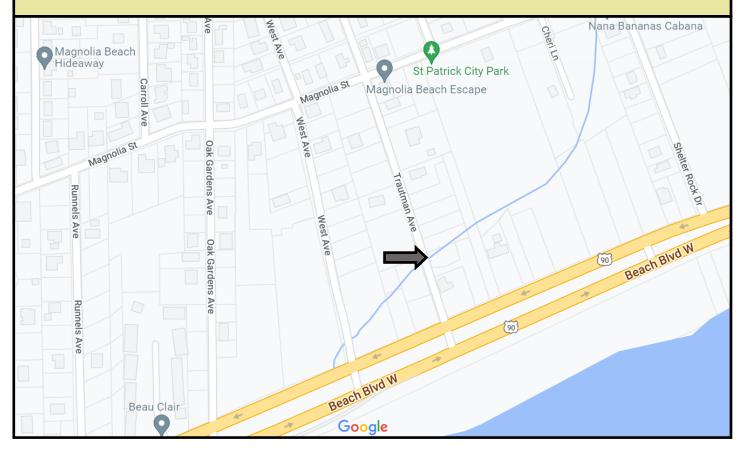

Directions from the intersection of Hwy 49/US-90 W in Long Beach, MS: Travel W on US-90 for 4.4 miles. Turn right onto Trautman Avenue. The property will be on the right in 266 feet. Address: 563 Trautman Avenue Long Beach, MS 39560

### Directional Map

<u>Directions from the intersection of Hwy 49/US-90 W in Long Beach, MS</u>: Travel W on US-90 for 4.4 miles. Turn right onto Trautman Avenue. The property will be on the right in 266 feet. <u>Address: 563 Trautman Avenue Long Beach, MS 39560</u>