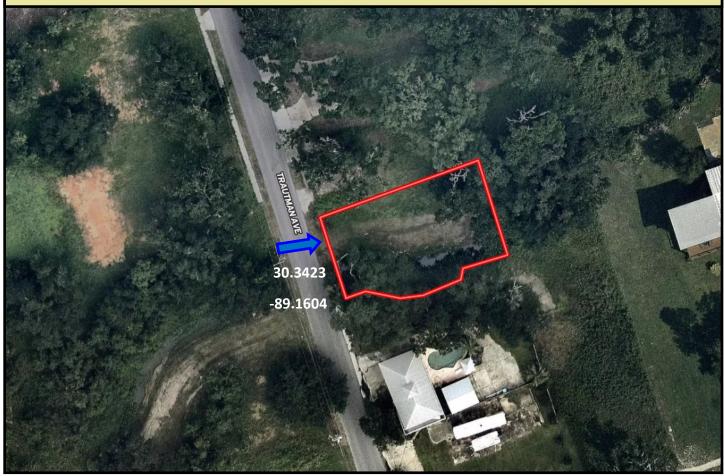

# 0.19+/- Acre Beach Home Site Harrison County, MS

563 Trautman Avenue Long Beach, MS 39560

Do you dream of building a home with southern coastal Charm? This .19+/- acre lot in Harrison County, MS would be the perfect place. This property is located in Long Beach, and features majestic live oaks and beautiful gulf views. You can feel the breeze coming off the Gulf of Mexico from where your home will be built. Utilities are available and some covenants apply. Call Tara today to schedule a viewing!

### Aerial Map

Click for Interactive Map