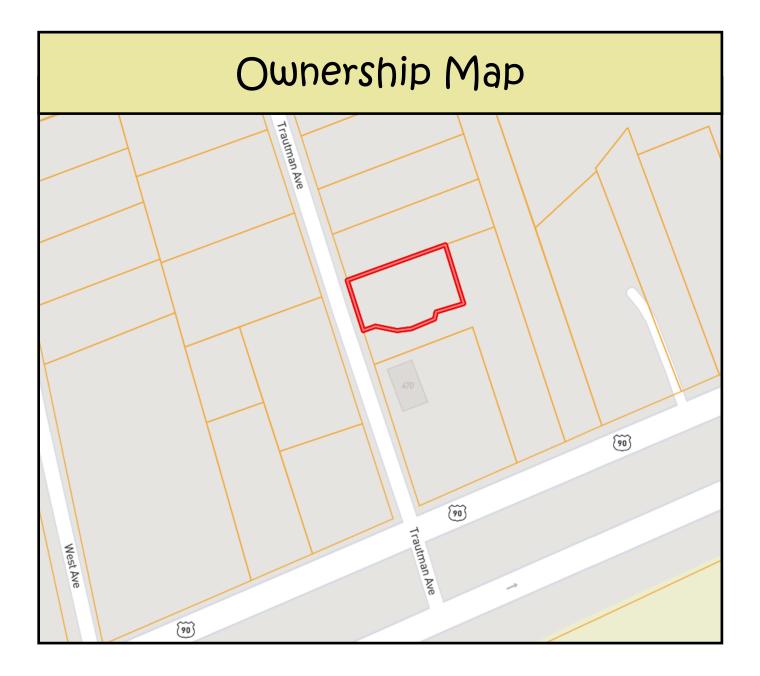

# 0.19+/- Acre Beach Home Site Harrison County, MS

563 Trautman Avenue Long Beach, MS 39560

Do you dream of building a home with southern coastal Charm? This .19+/- acre lot in Harrison County, MS would be the perfect place. This property is located in Long Beach, and features majestic live oaks and beautiful gulf views. You can feel the breeze coming off the Gulf of Mexico from where your home will be built. Utilities are available and some covenants apply. Call Tara today to schedule a viewing!