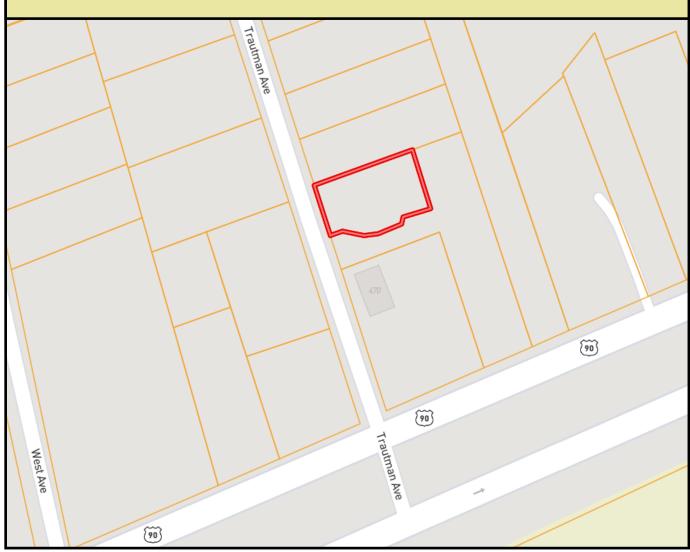

eautiful gulf views. You can feel the breeze coming off the Gulf of Mexico from where your home will be built. Utilities are available and some covenants apply. Call Tara today to schedule a viewing!

Directions from the intersection of Hwy 49/US-90 W in Long Beach, MS: Travel W on US-90 for 4.4 miles. Turn right onto Trautman Avenue. The property will be on the right in 266 feet. Address: 563 Trautman Avenue Long Beach, MS 39560



Information is believed to be accurate but not guaranteed.













Call me today!

TARA WALKER SMITH, REALTOR® Tara@TomSmithHomes.com 601.990.5070 office | 601.407.4315 cell



TomSmithLandandHomes.com

## Aerial Map



**Click for Interactive Map** 



TomSmithLandandHomes.com

Information is believed to be accurate but not guaranteed.

## Ownership Map





Information is believed to be accurate but not guaranteed.

## Directional Map West Ave CheriLn Ave Nana Bananas Cabana Magnolia Beach Hideaway St Patrick City Park Magnolia St Carroll Ave Magnolia Beach Escape West Ave Magnolia St Oak Gardens Ave **Runnels** Ave West Beach Blvd W AVe Oak Gardens Ave (90) **Runnels** Ave 90 Beach Blvd W Beau Clair Google

Directions from the intersection of Hwy 49/US-90 W in Long Beach, MS: Travel W on US-90 for 4.4 miles. Turn right onto Trautman Avenue. The property will be on the right in 266 feet. Address: 563 Trautman Avenue Long Beach, MS 39560





LändRep

2011-2021

BESI

BROKERAGES

TARA WALKER SMITH, REALTOR® Tara@TomSmithHomes.com 601.990.5070 office | 601.407.4315 cell



TomSmithLandandHomes.com