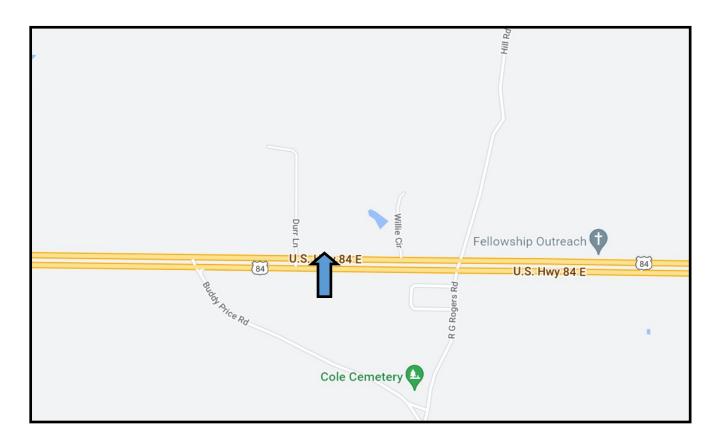

<u>Directions from exit 38 on I-55 in Brookhaven, MS</u>: Take the exit and travel east on Hwy 84 for 34 miles, and the property will be on your left with a gated entrance.

Address: 4129 Hwy 84 Prentiss, MS 39474

## Directional Map

<u>Directions from exit 38 on I-55 in Brookhaven, MS</u>: Take the exit and travel east on Hwy 84 for 34 miles, and the property will be on your left with a gated entrance.

Address: 4129 Hwy 84 Prentiss, MS 39474