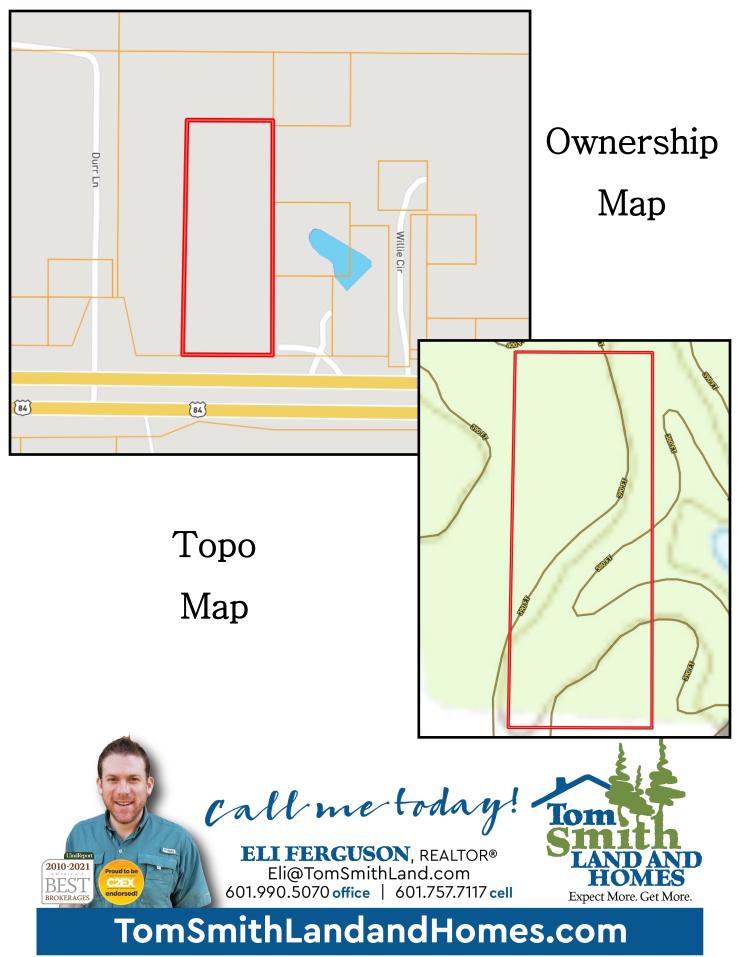

red kitchen is the perfect place to relax and entertain guests. The seller is willing to sell the camper with the property for an additional price. Located on Hwy 84 in Prentiss, and would make the perfect secluded get away. If it's privacy, hunting or a camp to vacation, this is the perfect one! Call Eli today to schedule a viewing!

<u>Directions from exit 38 on I-55 in Brookhaven, MS</u>: Take the exit and travel east on Hwy 84 for 34 miles, and the property will be on your left with a gated entrance.

Address: 4129 Hwy 84 Prentiss, MS 39474

















call me today! Tom

**ELI FERGUSON**, REALTOR® Eli@TomSmithLand.com 601.990.5070 office | 601.757.7117 cell



Expect More. Get More

TomSmithLandandHomes.com



## Aerial Map

Click for Interactive Map



TomSmithLandandHomes.com





## Directional Map

<u>Directions from exit 38 on I-55 in Brookhaven, MS</u>: Take the exit and travel east on Hwy 84 for 34 miles, and the property will be on your left with a gated entrance.

Address: 4129 Hwy 84 Prentiss, MS 39474