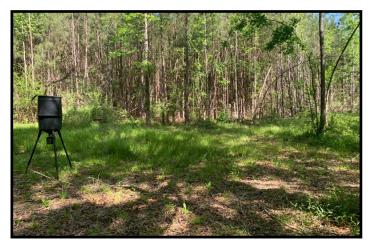

## 8.33+/- Acre Private Get-Away Jefferson Davis County, MS

4129 Hwy 84 Prentiss, MS 39474

Take a look at this 8.33+/- acre land tract in Jeff Davis County, MS. This property features four camper hookups with access to power and water. Two of the four hookups also have a septic system. There are two food plots already in place for hunting. The outdoor covered kitchen is the perfect place to relax and entertain guests. The seller is willing to sell the camper with the property for an additional price. Located on Hwy 84 in Prentiss, and would make the perfect secluded get away. If it's privacy, hunting or a camp to vacation, this is the perfect one! Call Eli today to schedule a viewing!