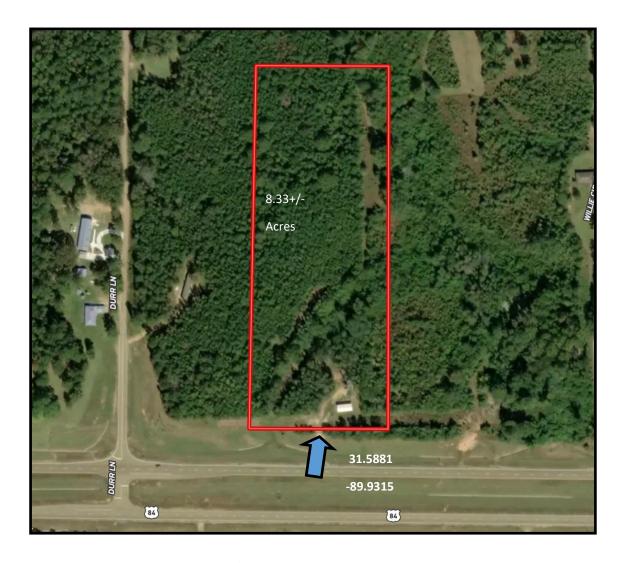

## 8.33+/- Acre Private Get-Away Jefferson Davis County, MS

4129 Hwy 84 Prentiss, MS 39474

Take a look at this 8.33+/- acre land tract in Jeff Davis County, MS. This property features four camper hookups with access to power and water. Two of the four hookups also have a septic system. There are two food plots already in place for hunting. The outdoor covered kitchen is the perfect place to relax and entertain guests. The seller is willing to sell the camper with the property for an additional price. Located on Hwy 84 in Prentiss, and would make the perfect secluded get away. If it's privacy, hunting or a camp to vacation, this is the perfect one! Call Eli today to schedule a viewing!

## Aerial Map

Click for Interactive Map

TomSmithLandandHomes.com