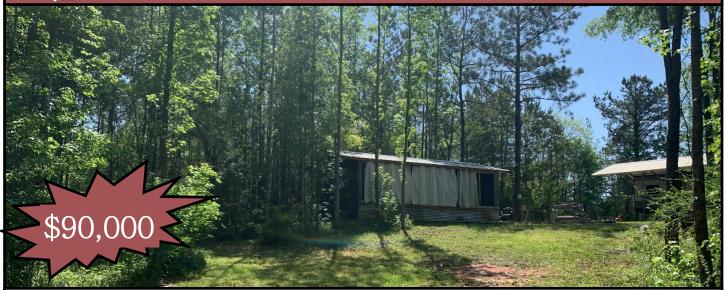

## 8.33+/- Acre Private Get-Away Jefferson Davis County, MS

4129 Hwy 84 Prentiss, MS 39474

Take a look at this 8.33+/- acre land tract in Jeff Davis County, MS. This property features four camper hookups with access to power and water. Two of the four hookups also have a septic system. There are two food plots already in place for hunting. The outdoor covered kitchen is the perfect place to relax and entertain guests. The seller is willing to sell the camper with the property for an additional price. Located on Hwy 84 in Prentiss, and would make the perfect secluded get away. If it's privacy, hunting or a camp to vacation, this is the perfect one! Call Eli today to schedule a viewing!