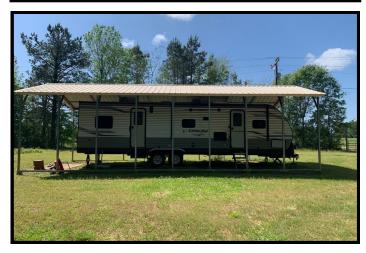

## 8.33+/- Acre Private Get-Away Jefferson Davis County, MS

4129 Hwy 84 Prentiss, MS 39474

Take a look at this 8.33+/- acre land tract in Jeff Davis County, MS. This property features four camper hookups with access to power and water. Two of the four hookups also have a septic system. There are two food plots already in place for hunting. The outdoor covered kitchen is the perfect place to relax and entertain guests. The seller is willing to sell the camper with the property for an additional price. Located on Hwy 84 in Prentiss, and would make the perfect secluded get away. If it's privacy, hunting or a camp to vacation, this is the perfect one! Call Eli today to schedule a viewing!