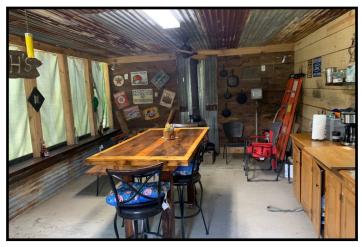

## 8.33+/- Acre Private Get-Away Jefferson Davis County, MS

4129 Hwy 84 Prentiss, MS 39474

Take a look at this 8.33+/- acre land tract in Jeff Davis County, MS. This property features four camper hookups with access to power and water. Two of the four hookups also have a septic system. There are two food plots already in place for hunting. The outdoor covered kitchen is the perfect place to relax and entertain guests. The seller is willing to sell the camper with the property for an additional price. Located on Hwy 84 in Prentiss, and would make the perfect secluded get away. If it's privacy, hunting or a camp to vacation, this is the perfect one! Call Eli today to schedule a viewing!