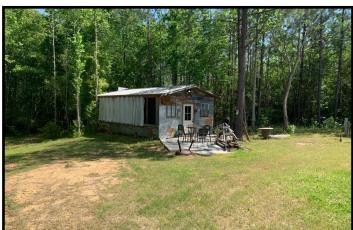

## 8.33+/- Acre Private Get-Away Jefferson Davis County, MS

4129 Hwy 84 Prentiss, MS 39474

Take a look at this 8.33+/- acre land tract in Jeff Davis County, MS. This property features four camper hookups with access to power and water. Two of the four hookups also have a septic system. There are two food plots already in place for hunting. The outdoor covered kitchen is the perfect place to relax and entertain guests. The seller is willing to sell the camper with the property for an additional price. Located on Hwy 84 in Prentiss, and would make the perfect secluded get away. If it's privacy, hunting or a camp to vacation, this is the perfect one! Call Eli today to schedule a viewing!