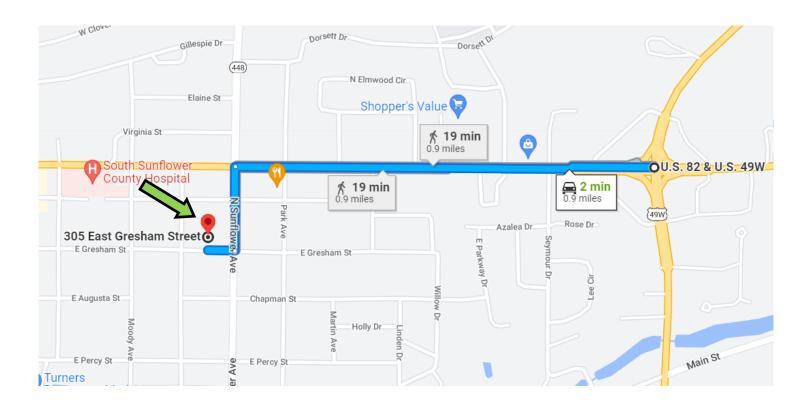

Directions from the intersection of Hwy 82 and Hwy 49 in Indianola, MS: Travel West on Hwy 82 for approximately 0.7 miles, turn left onto N. Sunflower Ave, and in 0.1 miles, turn right at the 2nd cross street onto E. Gresham Street, and in 243 ft the destination will be on the right.

#### **DIRECTIONAL MAP**

Address: 305 East Gresham Street Indianola, MS 38751

#### Directions from the intersection of Hwy 82 and Hwy 49 in Indianola, MS:

Travel West on Hwy 82 for approximately 0.7 miles, turn left onto N. Sunflower Ave, and in 0.1 miles, turn right at the 2nd cross street onto E. Gresham Street, and in 243 ft the destination will be on the right.