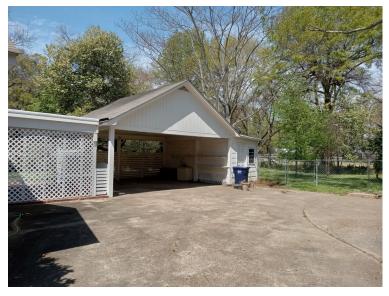

#### 305 East Gresham St. Indianola, MS

Take a look at this beautiful 2,800 sq ft, well built brick home in Sunflower County, which sits on 0.47 acres in the middle of Indianola, convenient to everything! Three bedrooms and two bathrooms, hardwood floors, two gas fireplaces, sunroom, office, landscaped and fenced in yard, everything you need for a great place to start making memories with your family. This property has plenty of room to increase in value as you add your finishing touches to one of the most sought after areas in town. Call me today for your private showing!