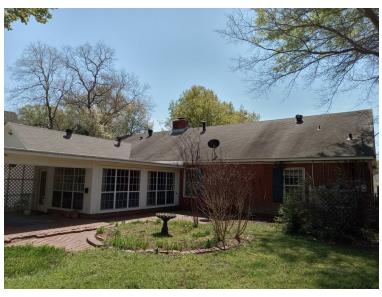

### **Beautiful Home in Indianola Sunflower County, MS**

#### 305 East Gresham St. Indianola, MS

Take a look at this beautiful 2,800 sq ft, well built brick home in Sunflower County, which sits on 0.47 acres in the middle of Indianola, convenient to everything! Three bedrooms and two bathrooms, hardwood floors, two gas fireplaces, sunroom, office, landscaped and fenced in yard, everything you need for a great place to start making memories with your family. This property has plenty of room to increase in value as you add your finishing touches to one of the most sought after areas in town. Call me today for your private showing!