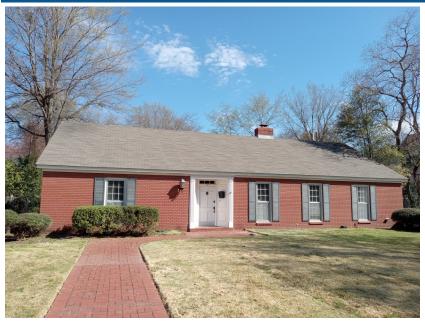

### **Beautiful Home in Indianola Sunflower County, MS**

#### 305 East Gresham St. Indianola, MS

Take a look at this beautiful 2,800 sq ft, well built brick home in Sunflower County, which sits on 0.47 acres in the middle of Indianola, convenient to everything! Three bedrooms and two bathrooms, hardwood floors, two gas fireplaces, sunroom, office, landscaped and fenced in yard, everything you need for a great place to start making memories with your family. This property has plenty of room to increase in value as you add your finishing touches to one of the most sought after areas in town. Call me today for your private showing!