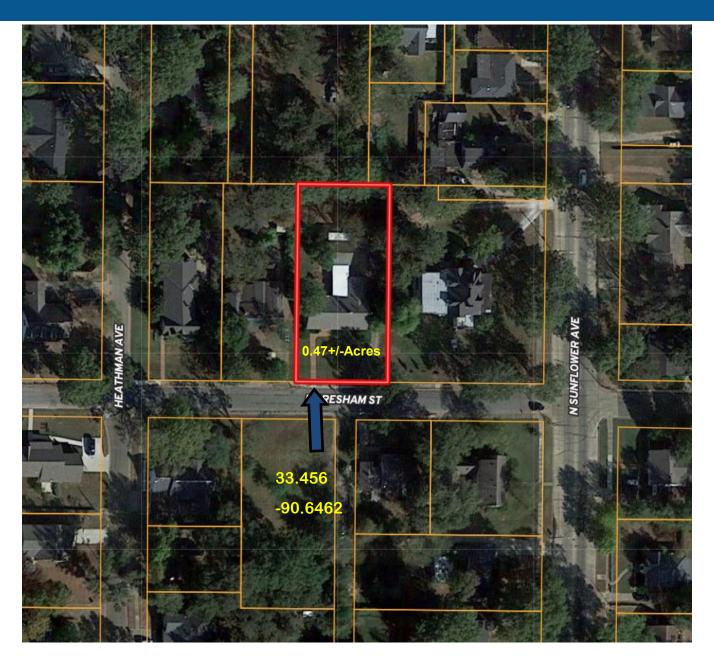

#### 305 East Gresham St. Indianola, MS

Take a look at this beautiful 2,800 sq ft, well built brick home in Sunflower County, which sits on 0.47 acres in the middle of Indianola, convenient to everything! Three bedrooms and two bathrooms, hardwood floors, two gas fireplaces, sunroom, office, landscaped and fenced in yard, everything you need for a great place to start making memories with your family. This property has plenty of room to increase in value as you add your finishing touches to one of the most sought after areas in town. Call me today for your private showing!

## **OWNERSHIP MAP**

**EMERSON LOVELACE,** REALTOR® Emerson@TomSmithLand.com 662.441.2500 office | 601.715.3302 cell

## **AERIAL MAP**

**Click for Interactive Map** 

**EMERSON LOVELACE, REALTOR®** Emerson@TomSmithLand.com 662.441.2500 office | 601.715.3302 cell