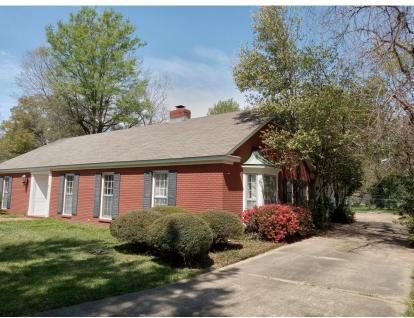

### **Beautiful Home in Indianola Sunflower County, MS**

#### 305 East Gresham St. Indianola, MS

Take a look at this beautiful 2,800 sq ft, well built brick home in Sunflower County, which sits on 0.47 acres in the middle of Indianola, convenient to everything! Three bedrooms and two bathrooms, hardwood floors, two gas fireplaces, sunroom, office, landscaped and fenced in yard, everything you need for a great place to start making memories with your family. This property has plenty of room to increase in value as you add your finishing touches to one of the most sought after areas in town. Call me today for your private showing!