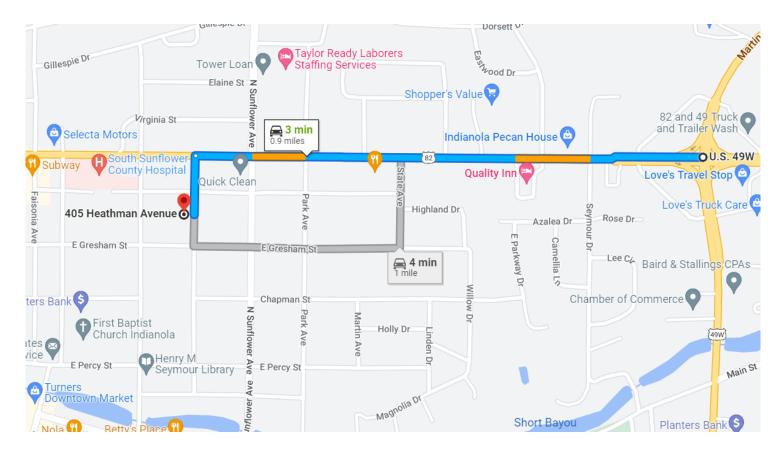

<u>Directions from the intersection of Hwy 49 and Hwy 82 in Indianola, MS:</u> Travel West on Hwy 82 for approximately 0.8 miles, turn left onto Heathman Ave and in 0.1 miles the destination is on the right.

## DIRECTIONAL MAP

#### 405 Heathman Ave. Indianola, MS 38751

<u>Directions from the intersection of Hwy 49 and Hwy 82 in Indianola, MS:</u> Travel West on Hwy 82 for approximately 0.8 miles, turn left onto Heathman Ave and in 0.1 miles the destination is on the right. Click for Google Map directions.