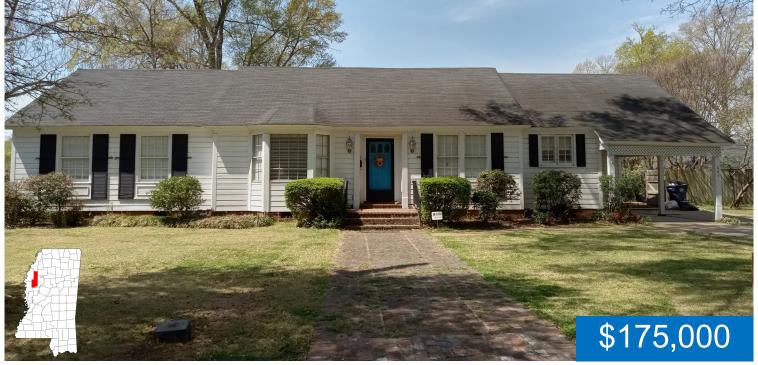

### Spacious Home In Indianola

Sunflower County, MS

405 Heathman Ave. Indianola, MS 38751

Looking for a home in Sunflower County, MS? This spacious Delta home is setup for a large family with plenty of personal space for everyone. Approximately 3,100 square feet of living area, with four bedrooms, two and a half baths, a gas fireplace, two living rooms, two dining rooms, large utility room, carport and a huge fenced in back yard and sits on 0.30 acres. Conveniently located just off of Highway 82, this location is perfect for access to everything. Your family will be able to stretch out and relax in this perfect spot to call home. Call Emerson today for your private showing!

Address: 405 Heathman Ave, Indianola, MS 38751

**EMERSON LOVELACE,** REALTOR® Emerson@TomSmithLand.com 662.441.2500 office | 601.715.3302 cell

Expect More. Get More.