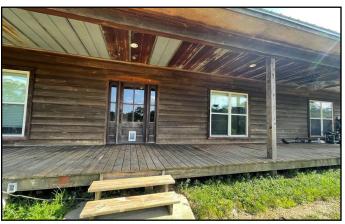

# Home with Down Home Southern Feel on 40+/- Acres Amite County, MS

This might be your forever homestead with a down home southern feel and a modern touch! Bring on the farm life with this four bedroom, three bath home on 40+/-acres of pasture land in Amite County, MS. This home features 3,200+/- sq. ft. of living space with an open floor plan. Make your way up the drive, park on the concrete pad and come on in! The kitchen has ample counter space and storage, along with a double wall oven, gas cook top, pot filler and custom vent hood, an island with built-in microwave and a sink with drop lighting. The living room features tray ceilings and built-ins, but the focal point is definitely the fireplace. The bedrooms provide carpet with built-ins as well as their own private bathrooms. The in-ground pool and pond out back offer tons of entertaining, relaxing and recreation opportunities! The guest house/shop is a great addition and could be a mancave, among many other things. This property is located on Quentin Road in Magnolia, minutes from I-55. From the rustic tin lined porch, to the beautiful touches inside; this home really is a must see! Call Sabrina today to schedule a viewing!