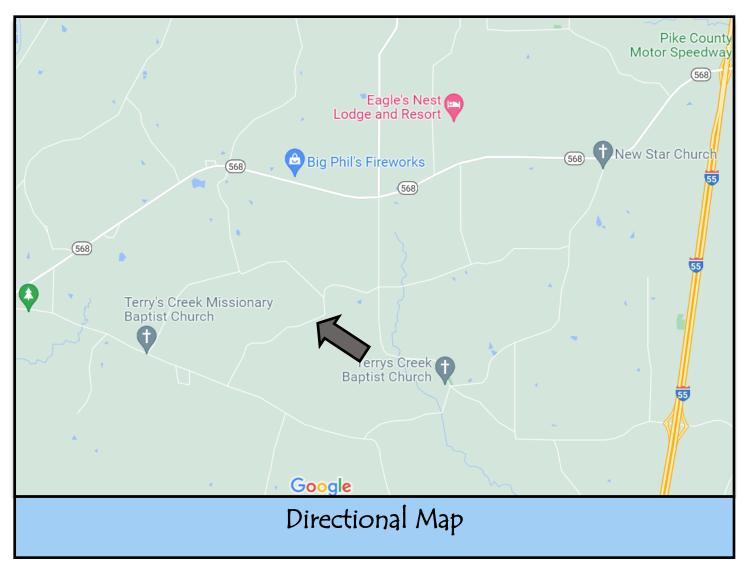

<u>Directions from I-55 S</u>, in Magnolia, MS: Travel southwest on Exit 8 toward MS-568 E and travel 0.2 miles. Turn right onto MS-568 W. In 3.6 miles, turn left onto Church Road and continue 0.8 miles. Turn right at the 1st cross street onto Glen Carter Road in 0.6 miles. Continue onto Maurice Forman Road until is becomes Quentin Road. The property will be on your right in .5 miles.

KONNER BURKE, REALTOR® Konner@TomSmithLand.com 601.990.5070 office | 601.757.4447 cell

SABRINA WOLFF, ASSOCIATE BROKER® Sabrina@TomSmithHomes.com 601.990.5070 office | 601.754.3763 cell

<u>Directions from I-55 S, in Magnolia, MS</u>: Travel southwest on Exit 8 toward MS-568 E and travel 0.2 miles. Turn right onto MS-568 W. In 3.6 miles, turn left onto Church Road and continue 0.8 miles. Turn right at the 1st cross street onto Glen Carter Road in 0.6 miles. Continue onto Maurice Forman Road until is becomes Quentin Road. The property will be on your right in .5 miles.