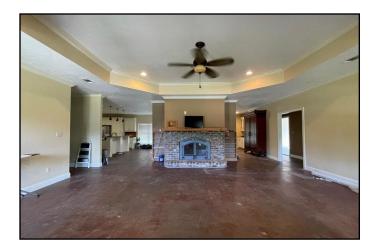

# Home with Down Home Southern Feel on 40+/- Acres Amite County, MS

This might be your forever homestead with a down home southern feel and a modern touch! Bring on the farm life with this four bedroom, three bath home on 40+/-acres of pasture land in Amite County, MS. This home features 3,200+/- sq. ft. of living space with an open floor plan. Make your way up the drive, park on the concrete pad and come on in! The kitchen has ample counter space and storage, along with a double wall oven, gas cook top, pot filler and custom vent hood, an island with built-in microwave and a sink with drop lighting. The living room features tray ceilings and built-ins, but the focal point is definitely the fireplace. The bedrooms provide carpet with built-ins as well as their own private bathrooms. The in-ground pool and pond out back offer tons of entertaining, relaxing and recreation opportunities! The guest house/shop is a great addition and could be a mancave, among many other things. This property is located on Quentin Road in Magnolia, minutes from I-55. From the rustic tin lined porch, to the beautiful touches inside; this home really is a must see! Call Sabrina today to schedule a viewing!