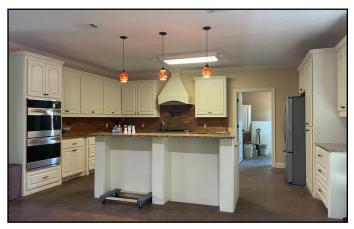

# Home with Down Home Southern Feel on 40+/- Acres Amite County, MS

This might be your forever homestead with a down home southern feel and a modern touch! Bring on the farm life with this four bedroom, three bath home on 40+/-acres of pasture land in Amite County, MS. This home features 3,200+/- sq. ft. of living space with an open floor plan. Make your way up the drive, park on the concrete pad and come on in! The kitchen has ample counter space and storage, along with a double wall oven, gas cook top, pot filler and custom vent hood, an island with built-in microwave and a sink with drop lighting. The living room features tray ceilings and built-ins, but the focal point is definitely the fireplace. The bedrooms provide carpet with built-ins as well as their own private bathrooms. The in-ground pool and pond out back offer tons of entertaining, relaxing and recreation opportunities! The guest house/shop is a great addition and could be a mancave, among many other things. This property is located on Quentin Road in Magnolia, minutes from I-55. From the rustic tin lined porch, to the beautiful touches inside; this home really is a must see! Call Sabrina today to schedule a viewing!