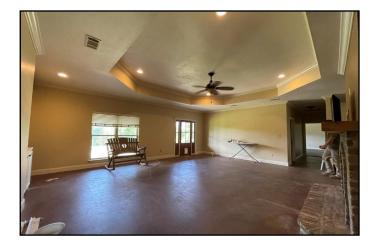

# Home with Down Home Southern Feel on 40+/- Acres Amite County, MS

This might be your forever homestead with a down home southern feel and a modern touch! Bring on the farm life with this four bedroom, three bath home on 40+/-acres of pasture land in Amite County, MS. This home features 3,200+/- sq. ft. of living space with an open floor plan. Make your way up the drive, park on the concrete pad and come on in! The kitchen has ample counter space and storage, along with a double wall oven, gas cook top, pot filler and custom vent hood, an island with built-in microwave and a sink with drop lighting. The living room features tray ceilings and built-ins, but the focal point is definitely the fireplace. The bedrooms provide carpet with built-ins as well as their own private bathrooms. The in-ground pool and pond out back offer tons of entertaining, relaxing and recreation opportunities! The guest house/shop is a great addition and could be a mancave, among many other things. This property is located on Quentin Road in Magnolia, minutes from I-55. From the rustic tin lined porch, to the beautiful touches inside; this home really is a must see! Call Sabrina today to schedule a viewing!