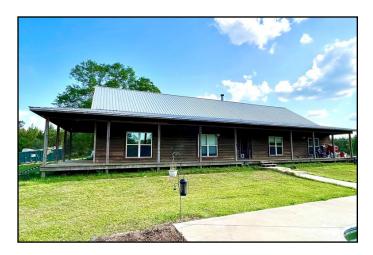

# Home with Down Home Southern Feel on 40+/- Acres Amite County, MS

This might be your forever homestead with a down home southern feel and a modern touch! Bring on the farm life with this four bedroom, three bath home on 40+/-acres of pasture land in Amite County, MS. This home features 3,200+/- sq. ft. of living space with an open floor plan. Make your way up the drive, park on the concrete pad and come on in! The kitchen has ample counter space and storage, along with a double wall oven, gas cook top, pot filler and custom vent hood, an island with built-in microwave and a sink with drop lighting. The living room features tray ceilings and built-ins, but the focal point is definitely the fireplace. The bedrooms provide carpet with built-ins as well as their own private bathrooms. The in-ground pool and pond out back offer tons of entertaining, relaxing and recreation opportunities! The guest house/shop is a great addition and could be a mancave, among many other things. This property is located on Quentin Road in Magnolia, minutes from I-55. From the rustic tin lined porch, to the beautiful touches inside; this home really is a must see! Call Sabrina today to schedule a viewing!