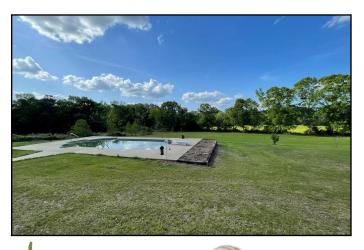

# Home with Down Home Southern Feel on 40+/- Acres Amite County, MS

This might be your forever homestead with a down home southern feel and a modern touch! Bring on the farm life with this four bedroom, three bath home on 40+/-acres of pasture land in Amite County, MS. This home features 3,200+/- sq. ft. of living space with an open floor plan. Make your way up the drive, park on the concrete pad and come on in! The kitchen has ample counter space and storage, along with a double wall oven, gas cook top, pot filler and custom vent hood, an island with built-in microwave and a sink with drop lighting. The living room features tray ceilings and built-ins, but the focal point is definitely the fireplace. The bedrooms provide carpet with built-ins as well as their own private bathrooms. The in-ground pool and pond out back offer tons of entertaining, relaxing and recreation opportunities! The guest house/shop is a great addition and could be a mancave, among many other things. This property is located on Quentin Road in Magnolia, minutes from I-55. From the rustic tin lined porch, to the beautiful touches inside; this home really is a must see! Call Sabrina today to schedule a viewing!