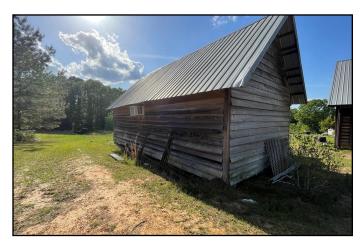

# Home with Down Home Southern Feel on 40+/- Acres Amite County, MS

This might be your forever homestead with a down home southern feel and a modern touch! Bring on the farm life with this four bedroom, three bath home on 40+/-acres of pasture land in Amite County, MS. This home features 3,200+/- sq. ft. of living space with an open floor plan. Make your way up the drive, park on the concrete pad and come on in! The kitchen has ample counter space and storage, along with a double wall oven, gas cook top, pot filler and custom vent hood, an island with built-in microwave and a sink with drop lighting. The living room features tray ceilings and built-ins, but the focal point is definitely the fireplace. The bedrooms provide carpet with built-ins as well as their own private bathrooms. The in-ground pool and pond out back offer tons of entertaining, relaxing and recreation opportunities! The guest house/shop is a great addition and could be a mancave, among many other things. This property is located on Quentin Road in Magnolia, minutes from I-55. From the rustic tin lined porch, to the beautiful touches inside; this home really is a must see! Call Sabrina today to schedule a viewing!