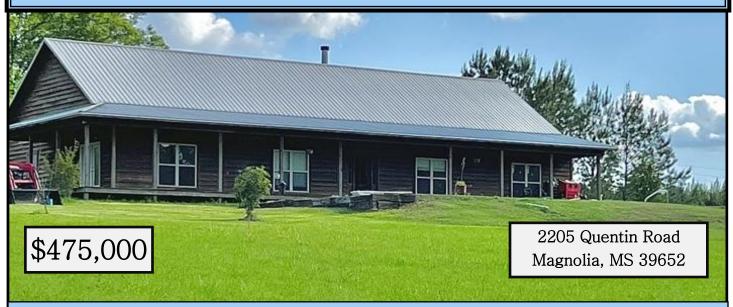

# Home with Down Home Southern Feel on 40+/- Acres Amite County, MS

This might be your forever homestead with a down home southern feel and a modern touch! Bring on the farm life with this four bedroom, three bath home on 40+/-acres of pasture land in Amite County, MS. This home features 3,200+/- sq. ft. of living space with an open floor plan. Make your way up the drive, park on the concrete pad and come on in! The kitchen has ample counter space and storage, along with a double wall oven, gas cook top, pot filler and custom vent hood, an island with built-in microwave and a sink with drop lighting. The living room features tray ceilings and built-ins, but the focal point is definitely the fireplace. The bedrooms provide carpet with built-ins as well as their own private bathrooms. The in-ground pool and pond out back offer tons of entertaining, relaxing and recreation opportunities! The guest house/shop is a great addition and could be a mancave, among many other things. This property is located on Quentin Road in Magnolia, minutes from I-55. From the rustic tin lined porch, to the beautiful touches inside; this home really is a must see! Call Sabrina today to schedule a viewing!

Address: 2205 Quentin Road Magnolia, MS 39652

KONNER BURKE, REALTOR® Konner@TomSmithLand.com 601.990.5070 office | 601.757.4447 cell

Call us today!

ABRINA WOLFF, ASSOCIATE BROKER® Sabrina@TomSmithHomes.com 601.990.5070 office | 601.754.3763 cell