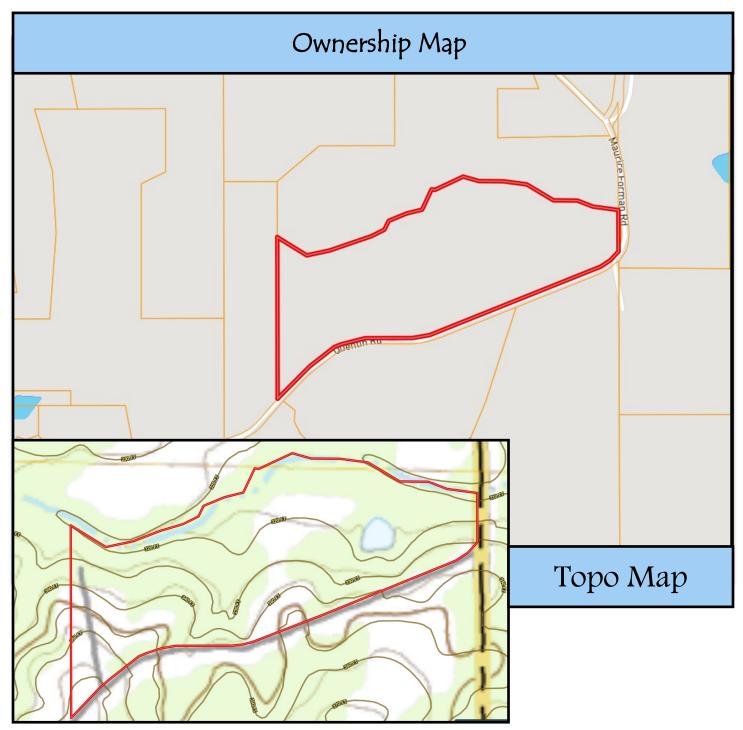

# Home with Down Home Southern Feel on 40+/- Acres Amite County, MS

This might be your forever homestead with a down home southern feel and a modern touch! Bring on the farm life with this four bedroom, three bath home on 40+/-acres of pasture land in Amite County, MS. This home features 3,200+/- sq. ft. of living space with an open floor plan. Make your way up the drive, park on the concrete pad and come on in! The kitchen has ample counter space and storage, along with a double wall oven, gas cook top, pot filler and custom vent hood, an island with built-in microwave and a sink with drop lighting. The living room features tray ceilings and built-ins, but the focal point is definitely the fireplace. The bedrooms provide carpet with built-ins as well as their own private bathrooms. The in-ground pool and pond out back offer tons of entertaining, relaxing and recreation opportunities! The guest house/shop is a great addition and could be a mancave, among many other things. This property is located on Quentin Road in Magnolia, minutes from I-55. From the rustic tin lined porch, to the beautiful touches inside; this home really is a must see! Call Sabrina today to schedule a viewing!

Address: 2205 Quentin Road Magnolia, MS 39652

KONNER BURKE, REALTOR® Konner@TomSmithLand.com 601.990.5070 office | 601.757.4447 cell

Call us today!

ABRINA WOLFF, ASSOCIATE BROKER® Sabrina@TomSmithHomes.com 601.990.5070 office | 601.754.3763 cell

Address: 2205 Quentin Road Magnolia, MS 39652

KONNER BURKE, REALTOR® Konner@TomSmithLand.com 601.990.5070 office | 601.757.4447 cell

Call us today!

SABRINA WOLFF, ASSOCIATE BROKER® Sabrina@TomSmithHomes.com 601.990.5070 office | 601.754.3763 cell