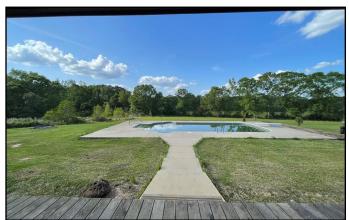

# Home with Down Home Southern Feel on 40+/- Acres Amite County, MS

This might be your forever homestead with a down home southern feel and a modern touch! Bring on the farm life with this four bedroom, three bath home on 40+/-acres of pasture land in Amite County, MS. This home features 3,200+/- sq. ft. of living space with an open floor plan. Make your way up the drive, park on the concrete pad and come on in! The kitchen has ample counter space and storage, along with a double wall oven, gas cook top, pot filler and custom vent hood, an island with built-in microwave and a sink with drop lighting. The living room features tray ceilings and built-ins, but the focal point is definitely the fireplace. The bedrooms provide carpet with built-ins as well as their own private bathrooms. The in-ground pool and pond out back offer tons of entertaining, relaxing and recreation opportunities! The guest house/shop is a great addition and could be a mancave, among many other things. This property is located on Quentin Road in Magnolia, minutes from I-55. From the rustic tin lined porch, to the beautiful touches inside; this home really is a must see! Call Sabrina today to schedule a viewing!