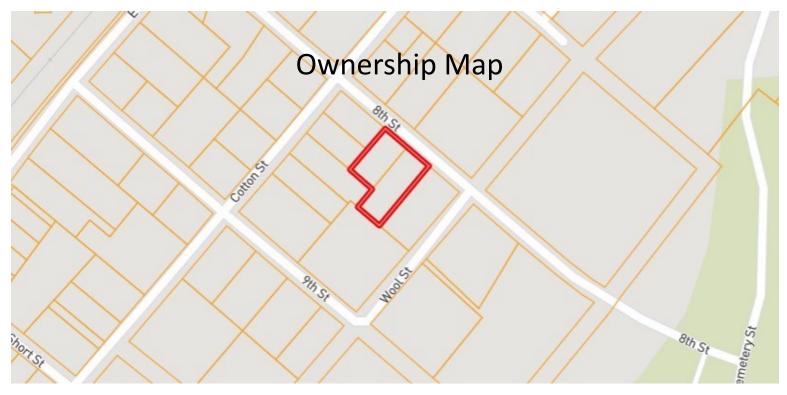

### .65+/- Acre lot in Copiah County, MS

Wesson, MS 39191

2010-202

# \$15,000

If you are looking for an opportunity to build in the Wesson School District of Copiah County, MS, here it is. This .65+/- acre lot is located just minutes from MS-51 in Wesson. This great lot has plenty of room to build your dream home, and its close proximity to schools and business areas make it very desirable. Call Clif Cannon today to schedule a viewing.

8th Street, Wesson, MS 39191

CLIF CANNON, REALTOR® Clif@TomSmithLand.com 601.990.5070 office | 601.565.1070 cell