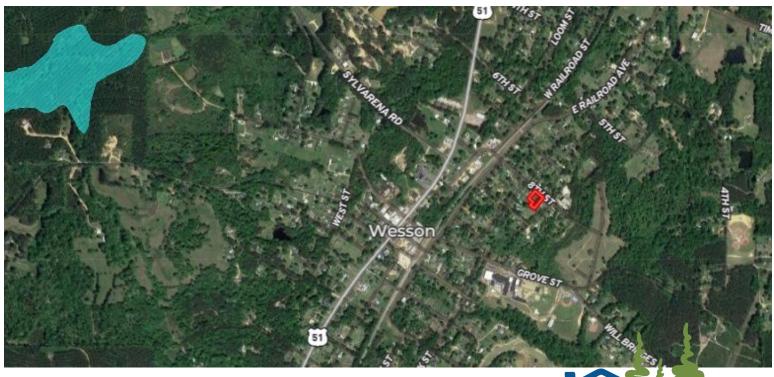

### .65+/- Acre lot in Copiah County, MS

Wesson, MS 39191

2010-202

# \$15,000

If you are looking for an opportunity to build in the Wesson School District of Copiah County, MS, here it is. This .65+/- acre lot is located just minutes from MS-51 in Wesson. This great lot has plenty of room to build your dream home, and its close proximity to schools and business areas make it very desirable. Call Clif Cannon today to schedule a viewing.

8th Street, Wesson, MS 39191

CLIF CANNON, REALTOR® Clif@TomSmithLand.com 601.990.5070 office | 601.565.1070 cell