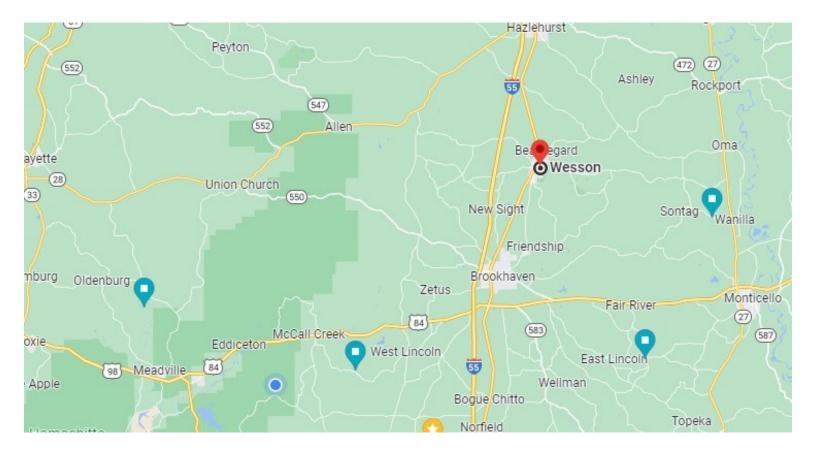

<u>From the intersection of Interstate 55 and Sylverina Road in Wesson, MS:</u> Travel east on Sylverina Road for 3.8 miles. Turn left onto US-51 and travel for 300 ft. Turn right onto Stonewall Street and travel for 375 Ft. Turn left onto Main Street / 8th Street and travel .25 miles. The property will be on the right.

#### **Directional Map**

From the intersection of Interstate 55 and Sylverina Road in Wesson, MS: Travel east on Sylverina Road for 3.8 miles. Turn left onto US-51 and travel for 300 ft. Turn right onto Stonewall Street and travel for 375 Ft. Turn left onto Main Street / 8th Street and travel .25 miles. The property will be on the right.