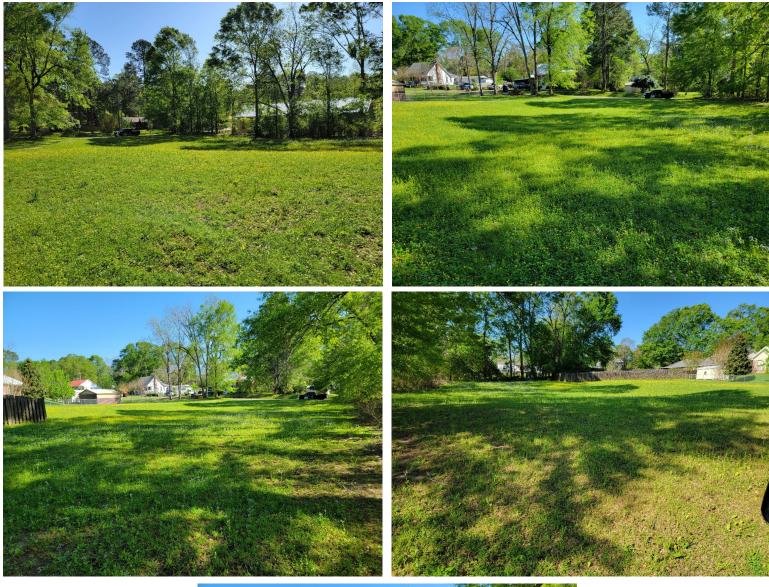

# \$15,000

If you are looking for an opportunity to build in the Wesson School District of Copiah County, MS, here it is. This .65+/- acre lot is located just minutes from MS-51 in Wesson. This great lot has plenty of room to build your dream home, and its close proximity to schools and business areas make it very desirable. Call Clif Cannon today to schedule a viewing.