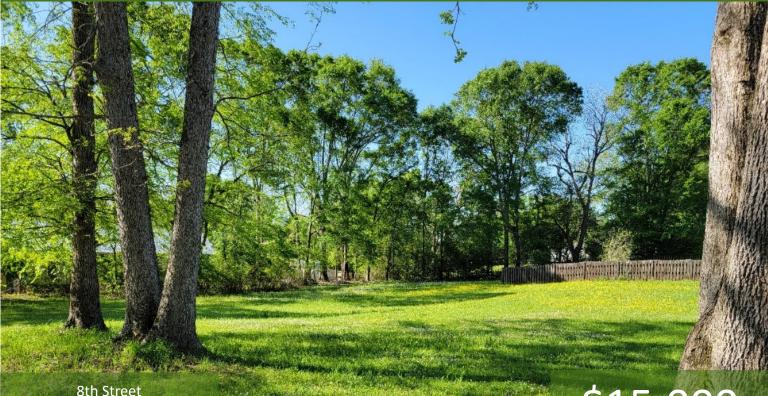

### .65+/- Acre lot in Copiah County, MS

Wesson, MS 39191

2010-202

# \$15,000

If you are looking for an opportunity to build in the Wesson School District of Copiah County, MS, here it is. This .65+/- acre lot is located just minutes from MS-51 in Wesson. This great lot has plenty of room to build your dream home, and its close proximity to schools and business areas make it very desirable. Call Clif Cannon today to schedule a viewing.