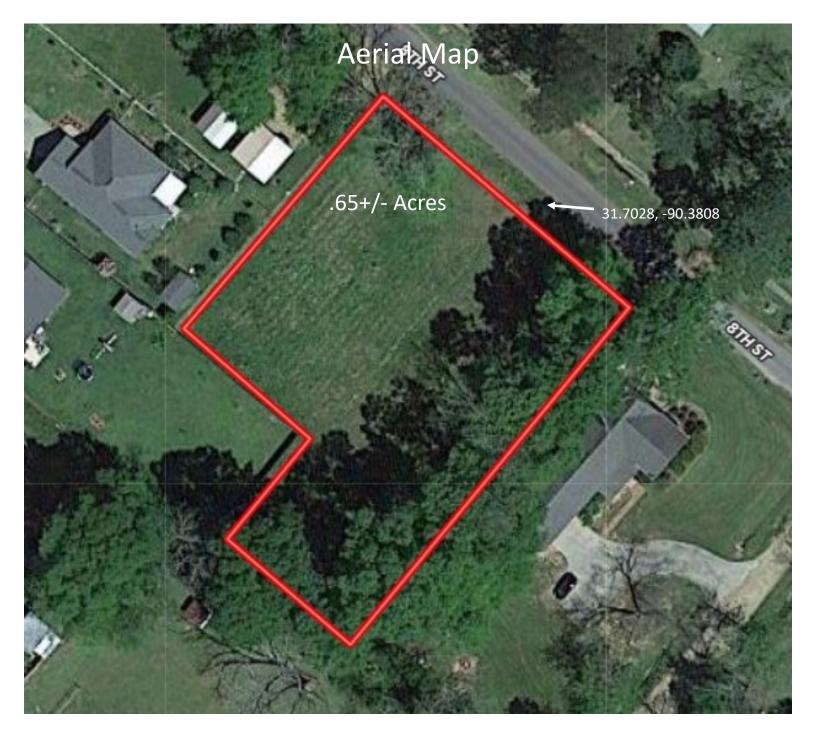

### .65+/- Acre lot in Copiah County, MS

Wesson, MS 39191

2010-202

# \$15,000

If you are looking for an opportunity to build in the Wesson School District of Copiah County, MS, here it is. This .65+/- acre lot is located just minutes from MS-51 in Wesson. This great lot has plenty of room to build your dream home, and its close proximity to schools and business areas make it very desirable. Call Clif Cannon today to schedule a viewing.

#### **Directional Map**

From the intersection of Interstate 55 and Sylverina Road in Wesson, MS: Travel east on Sylverina Road for 3.8 miles. Turn left onto US-51 and travel for 300 ft. Turn right onto Stonewall Street and travel for 375 Ft. Turn left onto Main Street / 8th Street and travel .25 miles. The property will be on the right.